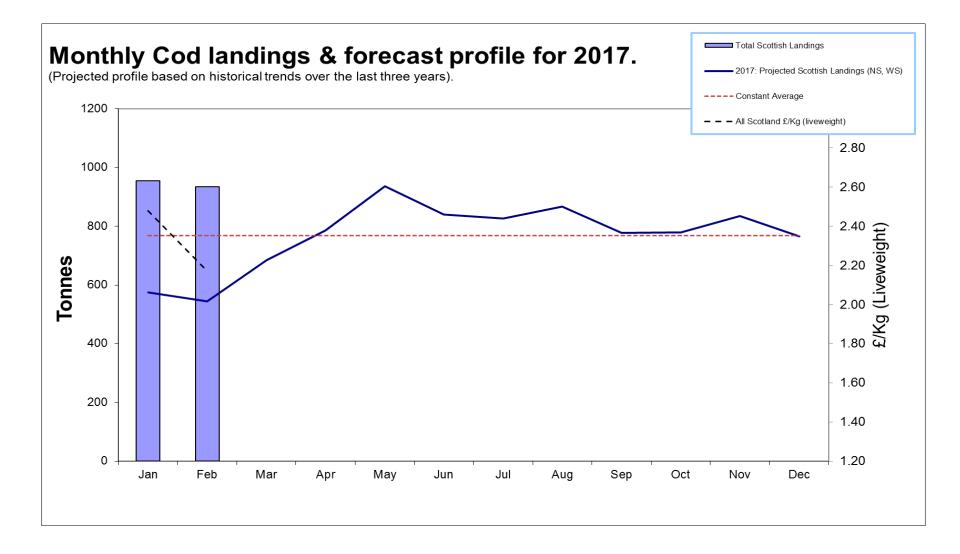

#### **Scottish Whitefish Landings 2017**

#### **Monthly Update: February**

The landings & price data are **provisional** at this time and will be subject to change.

The graphs show landings relating to Scottish Producer Organisations only. They do not include volumes from other UK or foreign vessels landing into Scotland.

Graphs reflect current quota availability as at 22<sup>nd</sup> March 2017. Revisions will be made during future months updates.

These graphs are compiled using data sourced from Marine Scotland. See: <u>Monthly Landings to Scottish Port Offices</u>