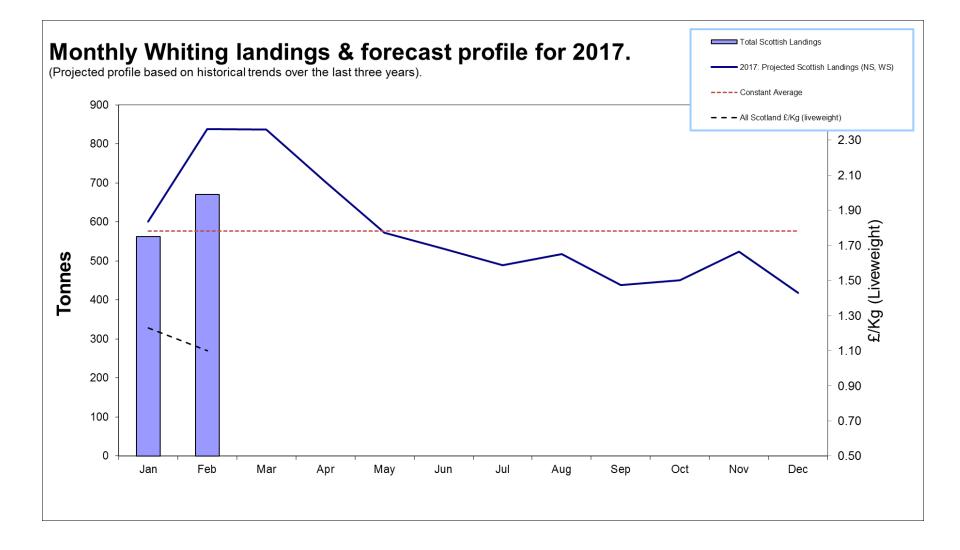

#### **Scottish Whitefish Landings 2017**

#### **Monthly Update: February**

The landings & price data are **provisional** at this time and will be subject to change.

The graphs show landings relating to Scottish Producer Organisations only. They do not include volumes from other UK or foreign vessels landing into Scotland.

Graphs reflect current quota availability as at 22<sup>nd</sup> March 2017. Revisions will be made during future months updates.

These graphs are compiled using data sourced from Marine Scotland. See: <u>Monthly Landings to Scottish Port Offices</u>