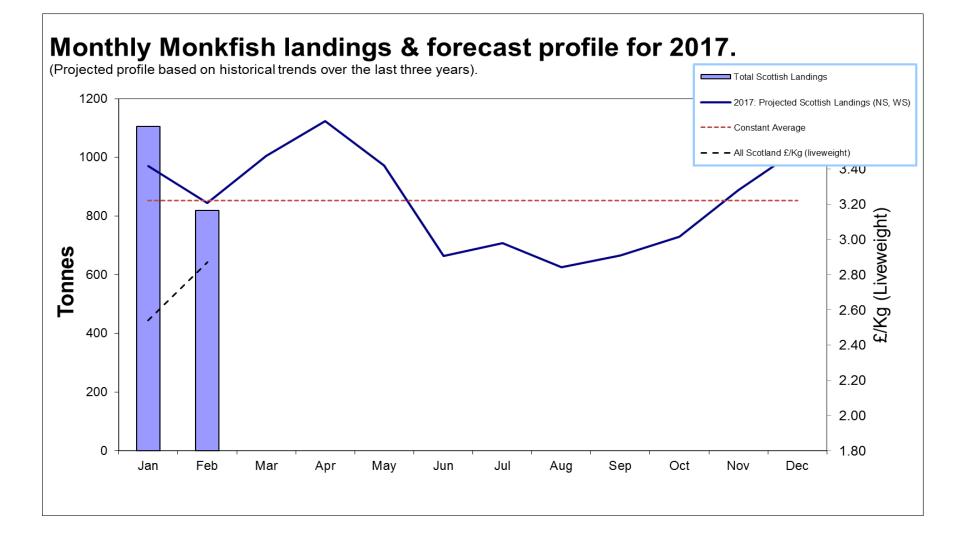

#### **Scottish Whitefish Landings 2017**

#### **Monthly Update: February**

The landings & price data are **provisional** at this time and will be subject to change.

The graphs show landings relating to Scottish Producer Organisations only. They do not include volumes from other UK or foreign vessels landing into Scotland.

Graphs reflect current quota availability as at 22<sup>nd</sup> March 2017. Revisions will be made during future months updates.

These graphs are compiled using data sourced from Marine Scotland. See: <u>Monthly Landings to Scottish Port Offices</u>