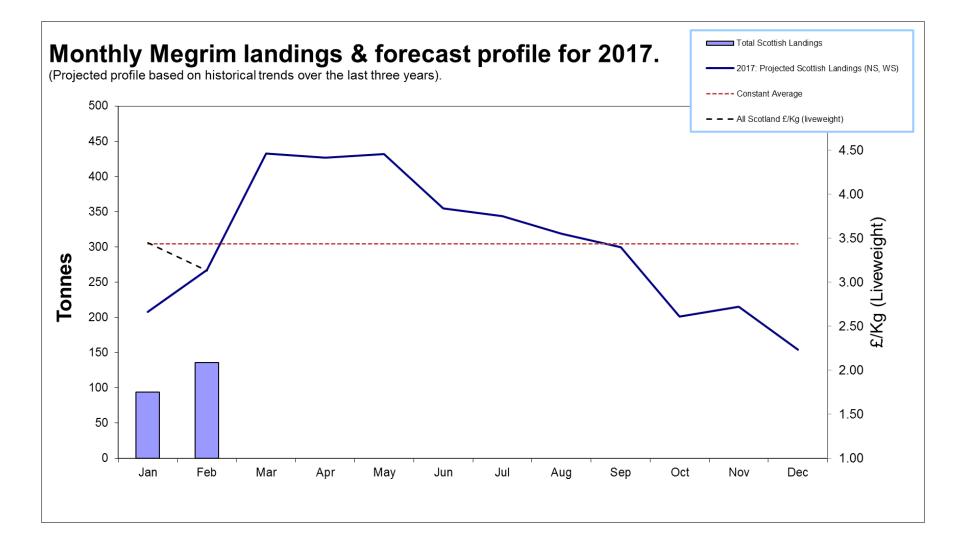

#### **Scottish Whitefish Landings 2017**

#### **Monthly Update: February**

The landings & price data are **provisional** at this time and will be subject to change.

The graphs show landings relating to Scottish Producer Organisations only. They do not include volumes from other UK or foreign vessels landing into Scotland.

Graphs reflect current quota availability as at 22<sup>nd</sup> March 2017. Revisions will be made during future months updates.

These graphs are compiled using data sourced from Marine Scotland. See: <u>Monthly Landings to Scottish Port Offices</u>