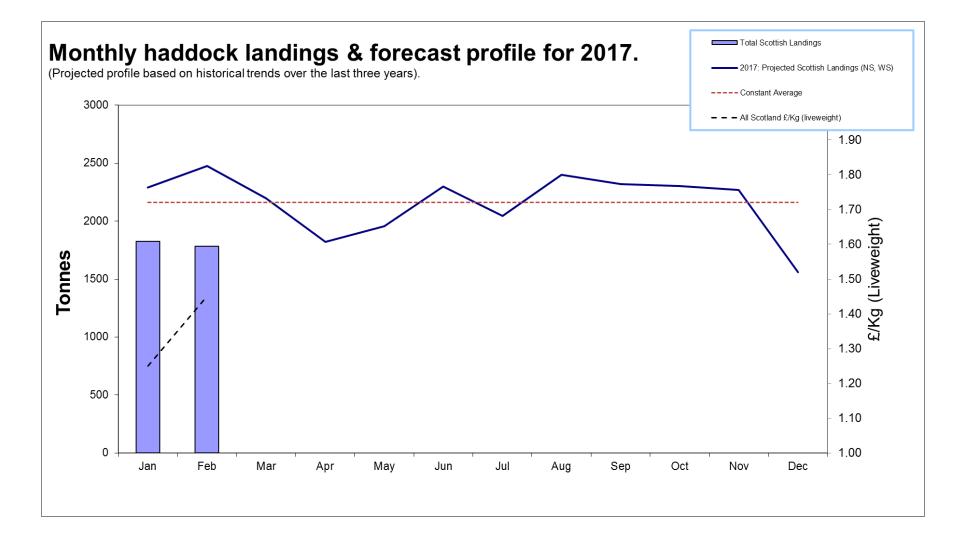

#### **Scottish Whitefish Landings 2017**

#### **Monthly Update: February**

The landings & price data are **provisional** at this time and will be subject to change.

The graphs show landings relating to Scottish Producer Organisations only. They do not include volumes from other UK or foreign vessels landing into Scotland.

Graphs reflect current quota availability as at 22<sup>nd</sup> March 2017. Revisions will be made during future months updates.

These graphs are compiled using data sourced from Marine Scotland. See: <u>Monthly Landings to Scottish Port Offices</u>