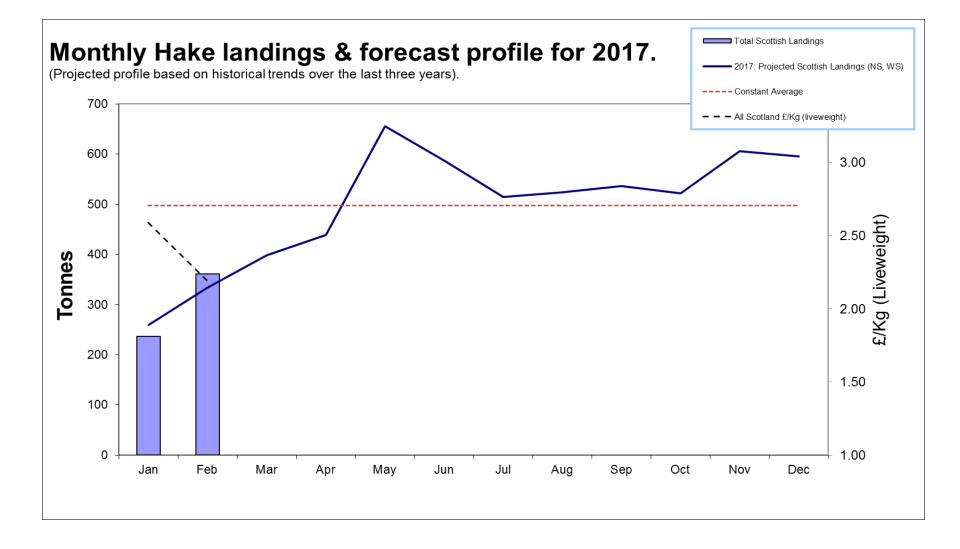

#### **Scottish Whitefish Landings 2017**

#### **Monthly Update: February**

The landings & price data are **provisional** at this time and will be subject to change.

The graphs show landings relating to Scottish Producer Organisations only. They do not include volumes from other UK or foreign vessels landing into Scotland.

Graphs reflect current quota availability as at 22<sup>nd</sup> March 2017. Revisions will be made during future months updates.

These graphs are compiled using data sourced from Marine Scotland. See: <u>Monthly Landings to Scottish Port Offices</u>