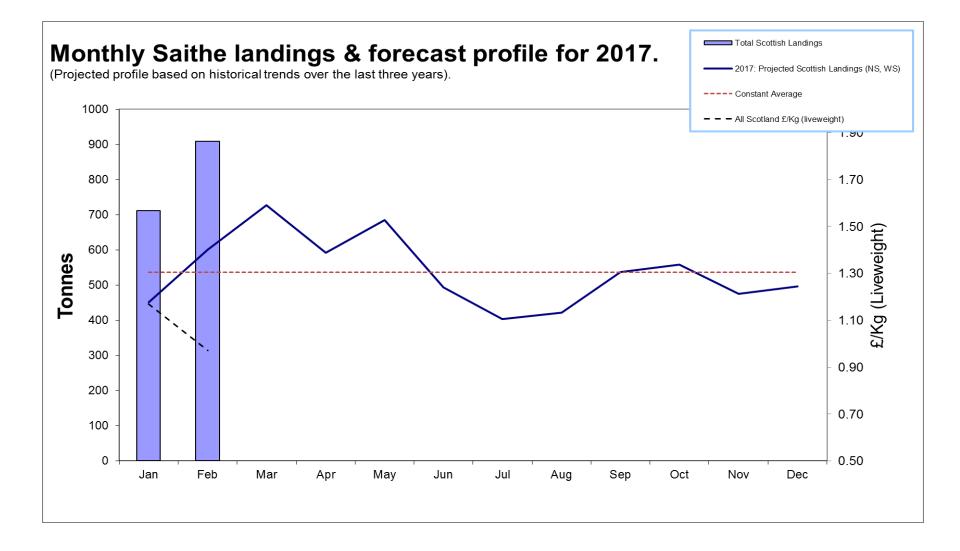

#### **Scottish Whitefish Landings 2017**

#### **Monthly Update: February**

The landings & price data are **provisional** at this time and will be subject to change.

The graphs show landings relating to Scottish Producer Organisations only. They do not include volumes from other UK or foreign vessels landing into Scotland.

Graphs reflect current quota availability as at 22<sup>nd</sup> March 2017. Revisions will be made during future months updates.

These graphs are compiled using data sourced from Marine Scotland. See: <u>Monthly Landings to Scottish Port Offices</u>