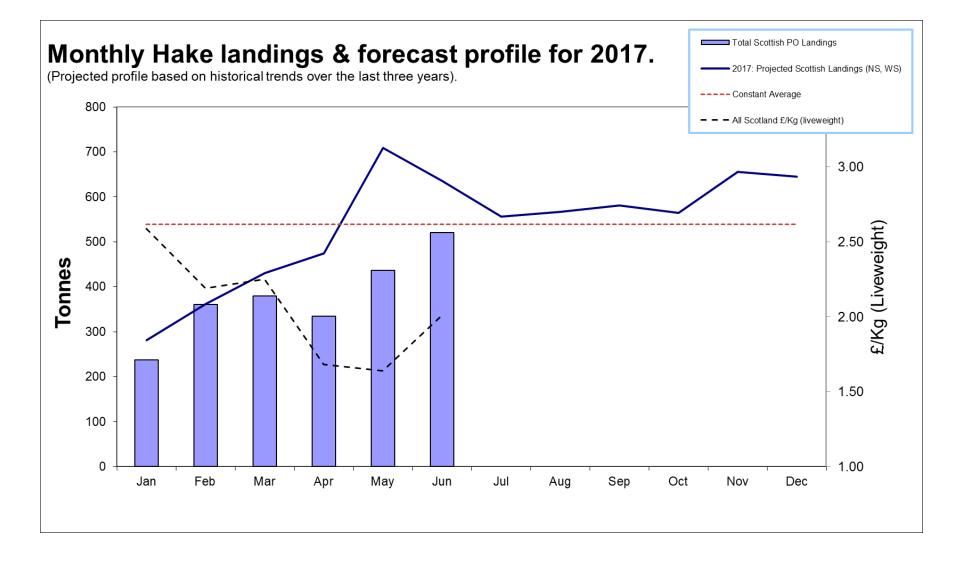

#### **Scottish Whitefish Landings 2017**

#### Monthly Update: To June

The landings & price data are **approximate and provisional** at this time and will be subject to change.

The graphs show landings relating to Scottish Producer Organisations only. They do not include volumes from other UK or foreign vessels landing into Scotland.

Graphs reflect current quota availability as at 26<sup>th</sup> July 2017. Revisions will be made during future months updates.

These graphs are compiled using data sourced from Marine Scotland. See: <u>Monthly Landings to Scottish Port Offices</u>