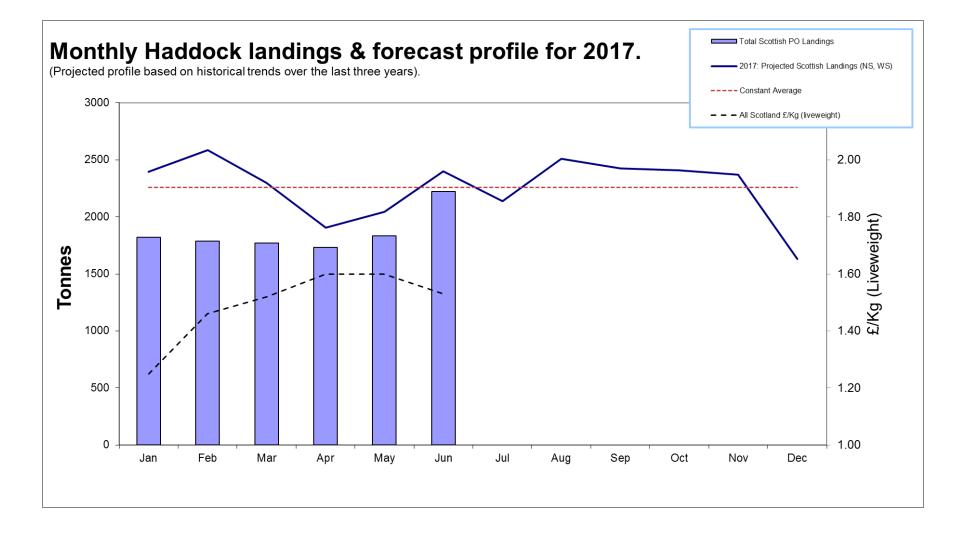

#### **Scottish Whitefish Landings 2017**

#### Monthly Update: To June

The landings & price data are **approximate and provisional** at this time and will be subject to change.

The graphs show landings relating to Scottish Producer Organisations only. They do not include volumes from other UK or foreign vessels landing into Scotland.

Graphs reflect current quota availability as at 26<sup>th</sup> July 2017. Revisions will be made during future months updates.

These graphs are compiled using data sourced from Marine Scotland. See: <u>Monthly Landings to Scottish Port Offices</u>