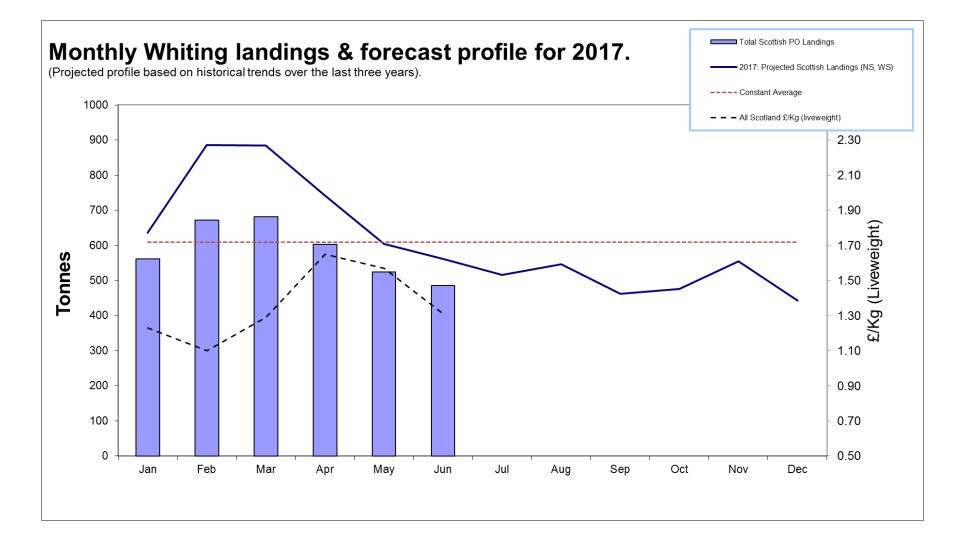

#### **Scottish Whitefish Landings 2017**

#### Monthly Update: To June

The landings & price data are **approximate and provisional** at this time and will be subject to change.

The graphs show landings relating to Scottish Producer Organisations only. They do not include volumes from other UK or foreign vessels landing into Scotland.

Graphs reflect current quota availability as at 26<sup>th</sup> July 2017. Revisions will be made during future months updates.

These graphs are compiled using data sourced from Marine Scotland. See: <u>Monthly Landings to Scottish Port Offices</u>