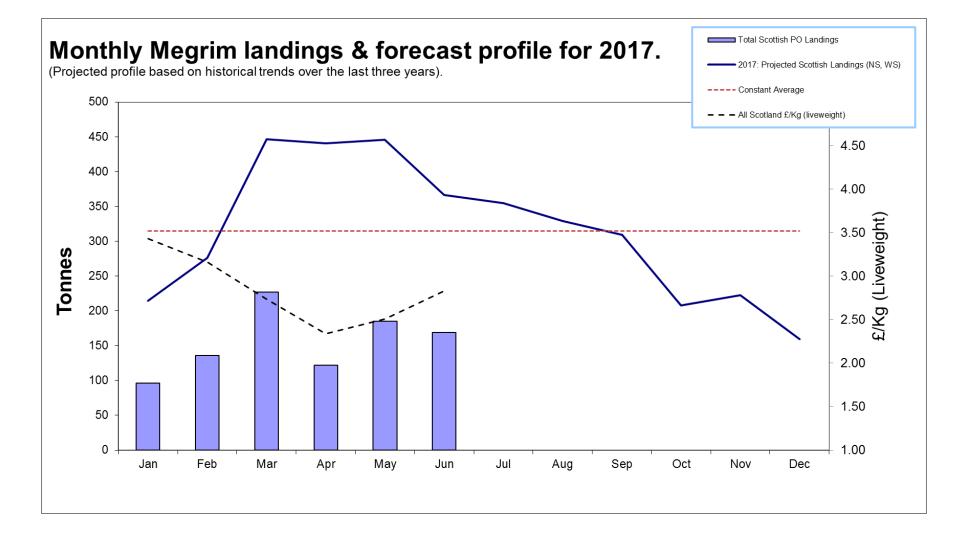

#### **Scottish Whitefish Landings 2017**

#### Monthly Update: To June

The landings & price data are **approximate and provisional** at this time and will be subject to change.

The graphs show landings relating to Scottish Producer Organisations only. They do not include volumes from other UK or foreign vessels landing into Scotland.

Graphs reflect current quota availability as at 26<sup>th</sup> July 2017. Revisions will be made during future months updates.

These graphs are compiled using data sourced from Marine Scotland. See: <u>Monthly Landings to Scottish Port Offices</u>