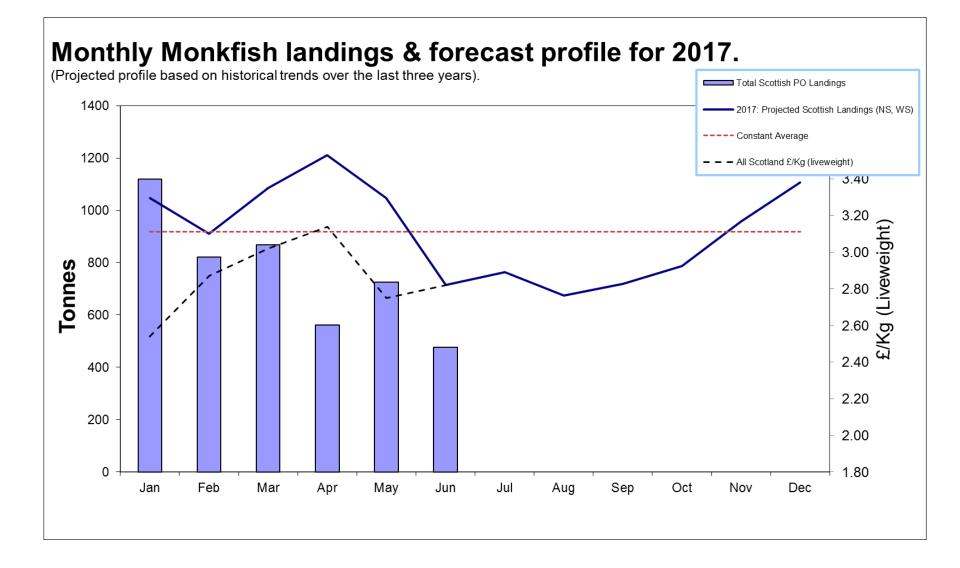

#### **Scottish Whitefish Landings 2017**

#### Monthly Update: To June

The landings & price data are **approximate and provisional** at this time and will be subject to change.

The graphs show landings relating to Scottish Producer Organisations only. They do not include volumes from other UK or foreign vessels landing into Scotland.

Graphs reflect current quota availability as at 26<sup>th</sup> July 2017. Revisions will be made during future months updates.

These graphs are compiled using data sourced from Marine Scotland. See: <u>Monthly Landings to Scottish Port Offices</u>