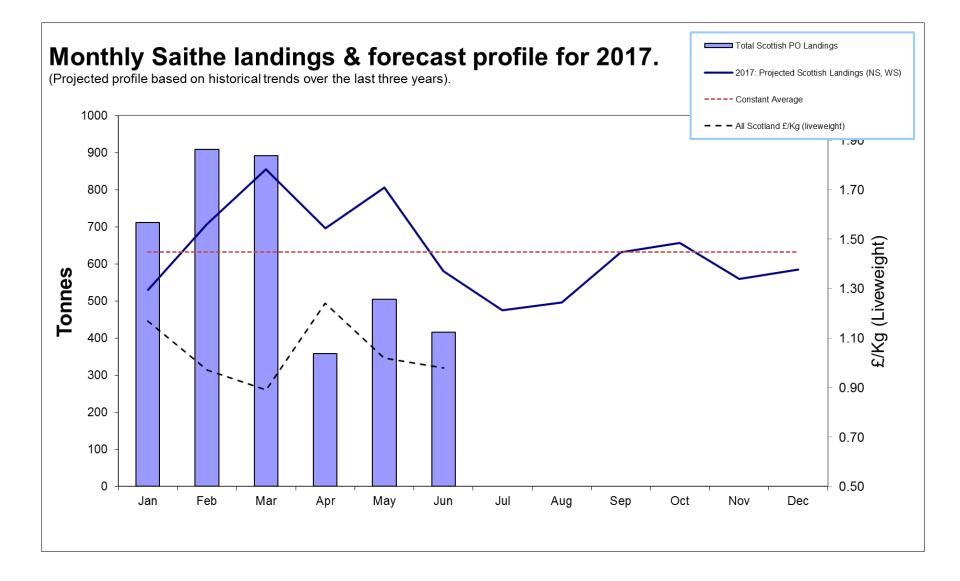

#### **Scottish Whitefish Landings 2017**

#### Monthly Update: To June

The landings & price data are **approximate and provisional** at this time and will be subject to change.

The graphs show landings relating to Scottish Producer Organisations only. They do not include volumes from other UK or foreign vessels landing into Scotland.

Graphs reflect current quota availability as at 26<sup>th</sup> July 2017. Revisions will be made during future months updates.

These graphs are compiled using data sourced from Marine Scotland. See: <u>Monthly Landings to Scottish Port Offices</u>