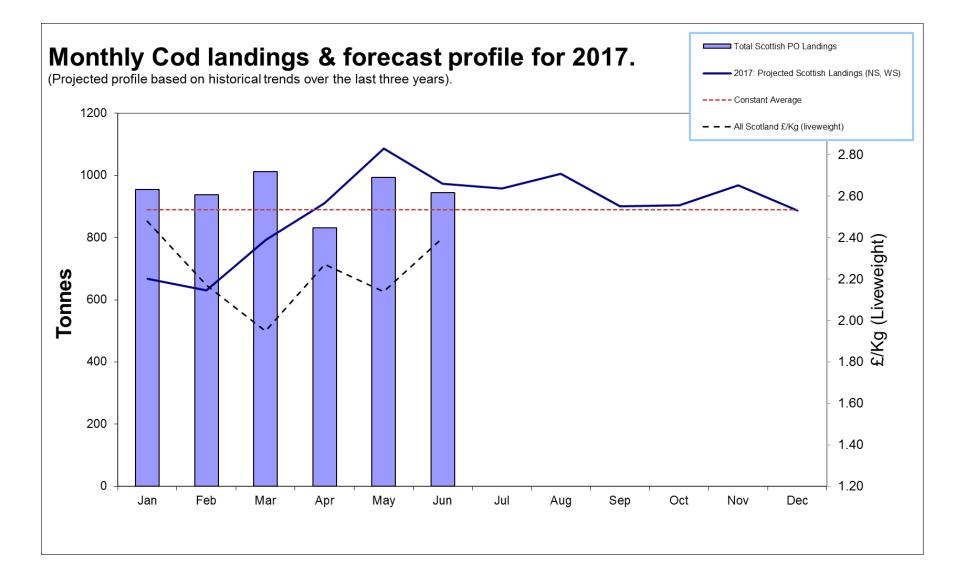

#### **Scottish Whitefish Landings 2017**

#### Monthly Update: To June

The landings & price data are **approximate and provisional** at this time and will be subject to change.

The graphs show landings relating to Scottish Producer Organisations only. They do not include volumes from other UK or foreign vessels landing into Scotland.

Graphs reflect current quota availability as at 26<sup>th</sup> July 2017. Revisions will be made during future months updates.

These graphs are compiled using data sourced from Marine Scotland. See: <u>Monthly Landings to Scottish Port Offices</u>