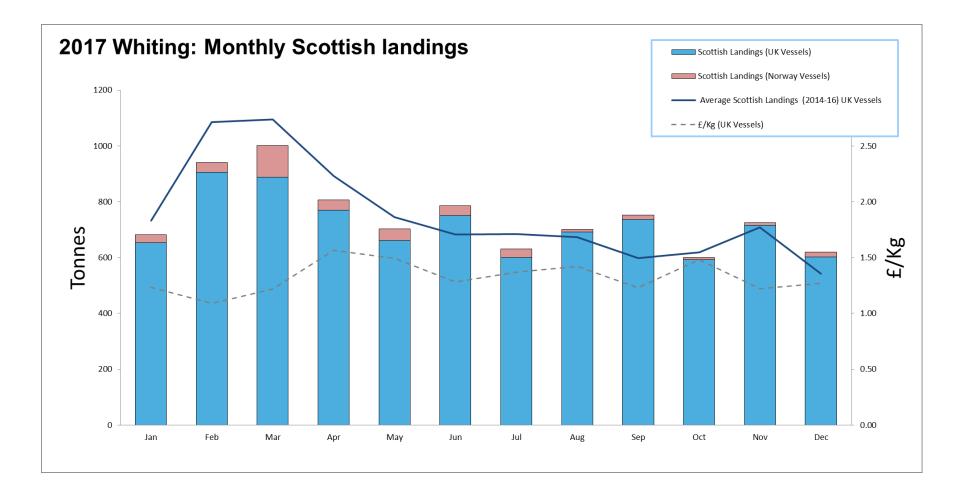

## **2017: Scottish Whitefish Landings Profiles**

Notes:

The format of these landings charts has been revised.

The charts now illustrate landings of key whitefish species into Scotland by <u>all</u> UK and Norwegian vessels

An average of historical landings for the last three years from all UK vessels is also illustrated.

Currently these graphs do not include other foreign vessel landings into Scotland.

All landings data are supplied by Marine Scotland and updated monthly. Landings & price data are provisional at this time and should be interpreted as such and treated accordingly

As this is provisional data - adjustments may be made before publication of final fishery statistics.