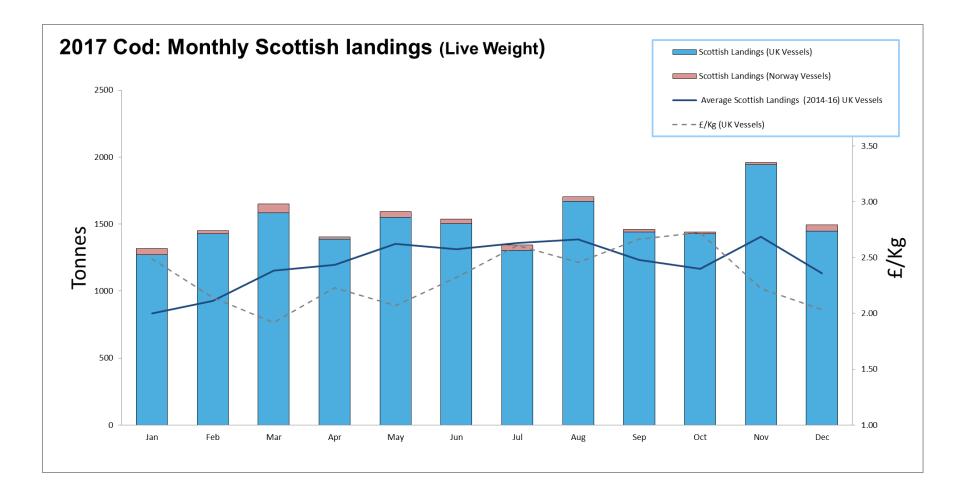

## **2017: Scottish Whitefish Landings Profiles**

Notes:

The format of these landings charts has been revised.

The charts now illustrate landings of key whitefish species into Scotland by <u>all</u> UK and Norwegian vessels

An average of historical landings for the last three years from all UK vessels is also illustrated.

Currently these graphs do not include other foreign vessel landings into Scotland.

All landings data are supplied by Marine Scotland and updated monthly. Landings & price data are provisional at this time and should be interpreted as such and treated accordingly

As this is provisional data - adjustments may be made before publication of final fishery statistics.