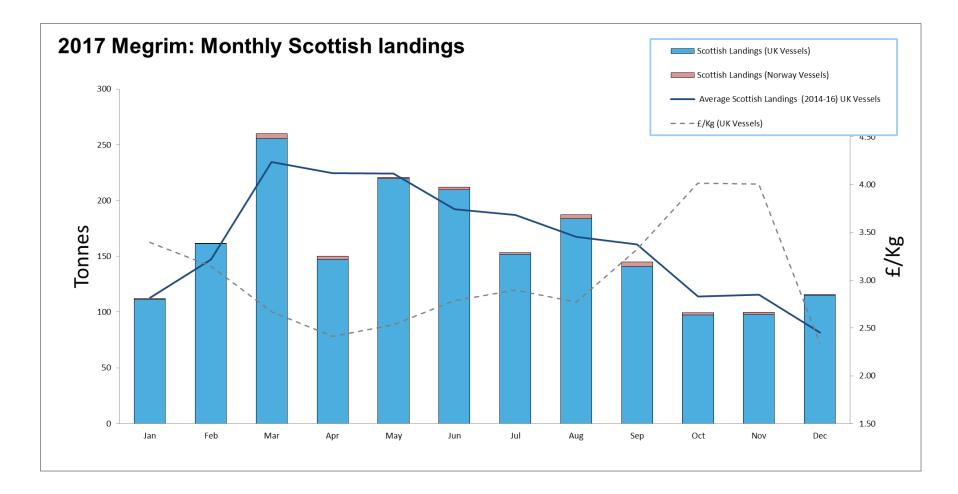

## **2017: Scottish Whitefish Landings Profiles**

Notes:

The format of these landings charts has been revised.

The charts now illustrate landings of key whitefish species into Scotland by <u>all</u> UK and Norwegian vessels

An average of historical landings for the last three years from all UK vessels is also illustrated.

Currently these graphs do not include other foreign vessel landings into Scotland.

All landings data are supplied by Marine Scotland and updated monthly. Landings & price data are provisional at this time and should be interpreted as such and treated accordingly

As this is provisional data - adjustments may be made before publication of final fishery statistics.