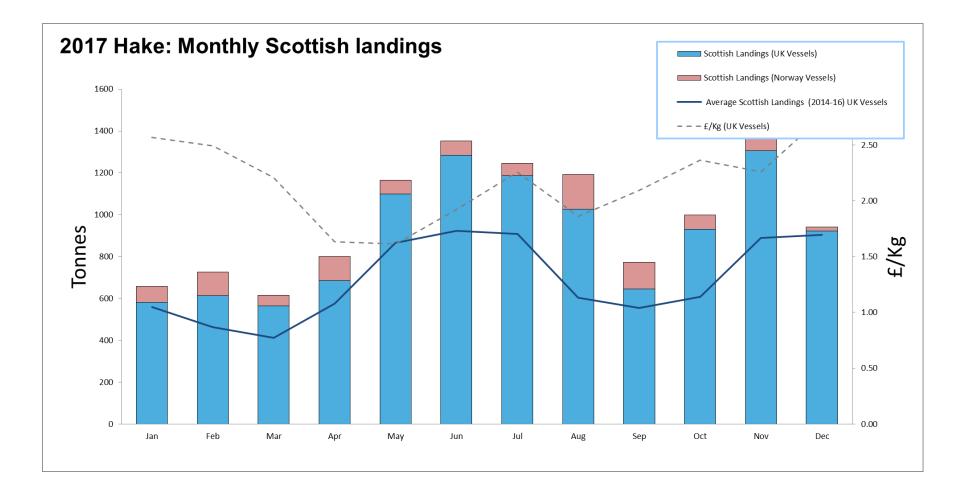

## **2017: Scottish Whitefish Landings Profiles**

Notes:

The format of these landings charts has been revised.

The charts now illustrate landings of key whitefish species into Scotland by <u>all</u> UK and Norwegian vessels

An average of historical landings for the last three years from all UK vessels is also illustrated.

Currently these graphs do not include other foreign vessel landings into Scotland.

All landings data are supplied by Marine Scotland and updated monthly. Landings & price data are provisional at this time and should be interpreted as such and treated accordingly

As this is provisional data - adjustments may be made before publication of final fishery statistics.