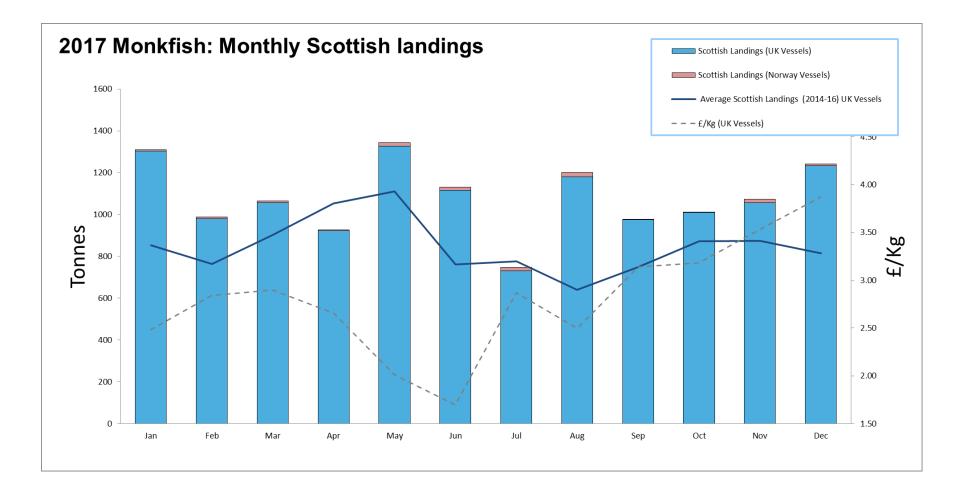

## **2017: Scottish Whitefish Landings Profiles**

Notes:

The format of these landings charts has been revised.

The charts now illustrate landings of key whitefish species into Scotland by <u>all</u> UK and Norwegian vessels

An average of historical landings for the last three years from all UK vessels is also illustrated.

Currently these graphs do not include other foreign vessel landings into Scotland.

All landings data are supplied by Marine Scotland and updated monthly. Landings & price data are provisional at this time and should be interpreted as such and treated accordingly

As this is provisional data - adjustments may be made before publication of final fishery statistics.