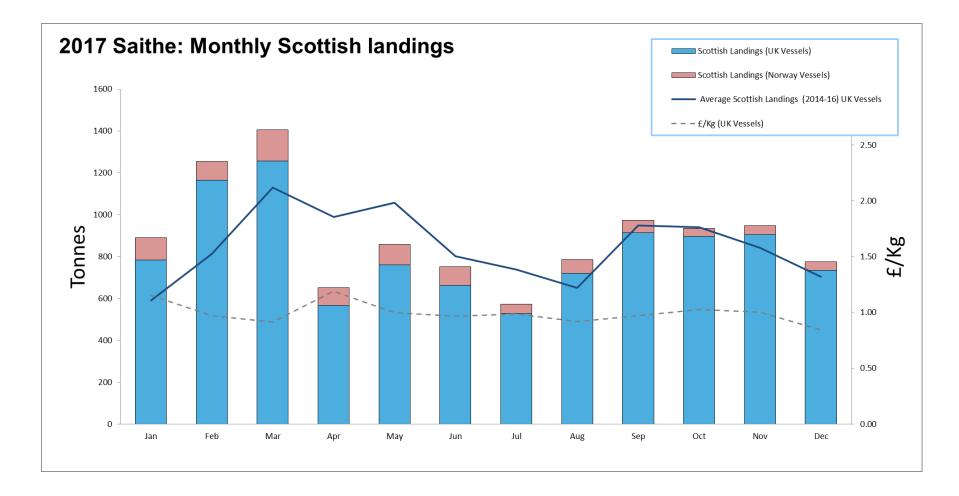

## **2017: Scottish Whitefish Landings Profiles**

Notes:

The format of these landings charts has been revised.

The charts now illustrate landings of key whitefish species into Scotland by <u>all</u> UK and Norwegian vessels

An average of historical landings for the last three years from all UK vessels is also illustrated.

Currently these graphs do not include other foreign vessel landings into Scotland.

All landings data are supplied by Marine Scotland and updated monthly. Landings & price data are provisional at this time and should be interpreted as such and treated accordingly

As this is provisional data - adjustments may be made before publication of final fishery statistics.