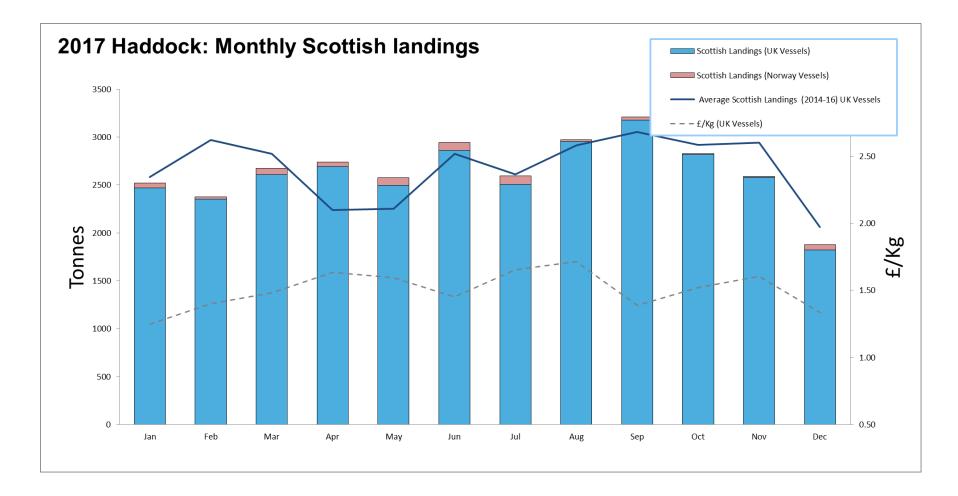

## **2017: Scottish Whitefish Landings Profiles**

Notes:

The format of these landings charts has been revised.

The charts now illustrate landings of key whitefish species into Scotland by <u>all</u> UK and Norwegian vessels

An average of historical landings for the last three years from all UK vessels is also illustrated.

Currently these graphs do not include other foreign vessel landings into Scotland.

All landings data are supplied by Marine Scotland and updated monthly. Landings & price data are provisional at this time and should be interpreted as such and treated accordingly

As this is provisional data - adjustments may be made before publication of final fishery statistics.