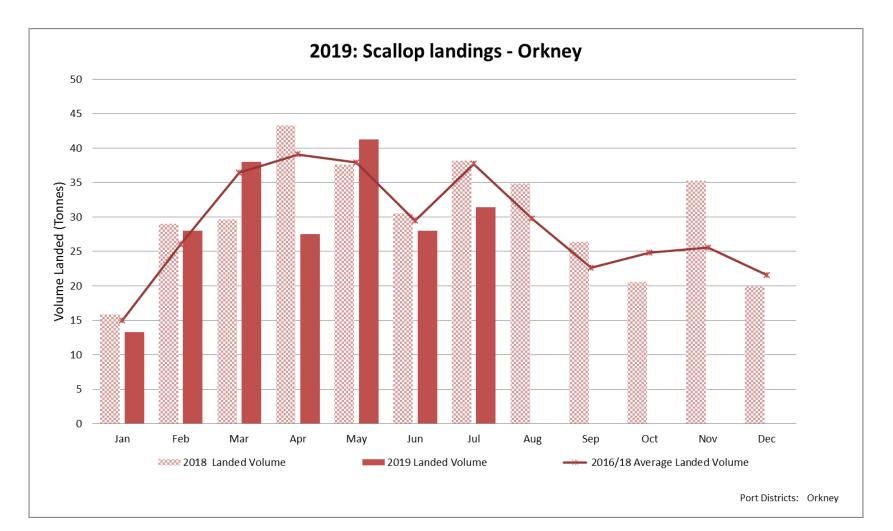

For the purposes of the Scottish landings shown in these updates. Landings from Port Districts have been grouped into the following regions:

East Scotland: Buckie, Fraserburgh, Peterhead, Aberdeen, Anstruther, Eyemouth.