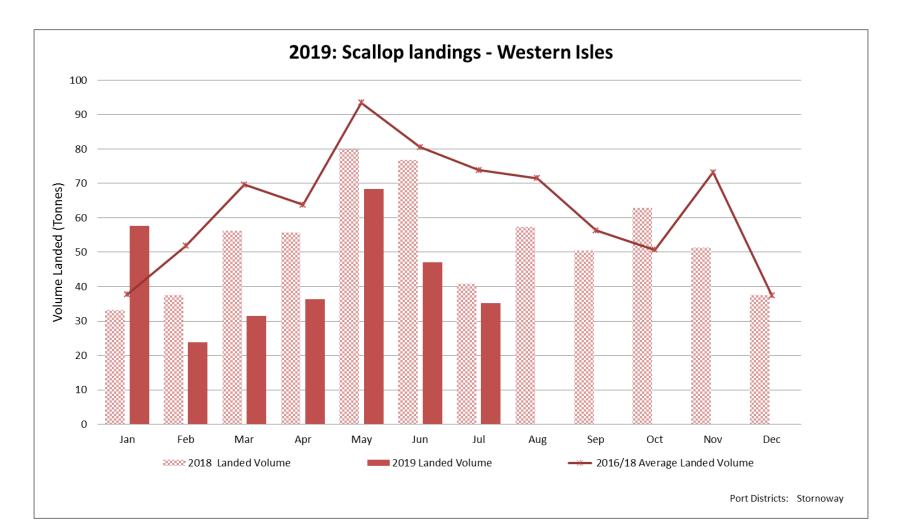

ional data - continuous adjustments will be made in future monthly updates.

NB: Due to variances in volumes landed in different regions, not all vertical axes are the same.







For the purposes of the Scottish landings shown in these updates. Landings from Port Districts have been grouped into the following regions:

East Scotland: Buckie, Fraserburgh, Peterhead, Aberdeen, Anstruther, Eyemouth.

North Scotland Ullapool, Lochinver, Kinlochbervie, Scrabster.

West Scotland Ayr, Oban, Campbeltown, Mallaig, Portree.

Orkney

Orkney

Shetland Shetland

Western Isles Stornoway

### 2019: East Scotland





Port Districts: Eyemouth, Anstruther, Aberdeen, Peterhead, Fraserburgh, Buckie



## 2019: North Scotland







### 2019: West Scotland























#### 2019: Western Isles





# 2019: Total Scottish Landings







10

## 2019: Scottish Regional Landings







## 2018: Scottish Landings Summary















t m e + 44 (0) 1358 729609 + 44 (0) 7876 035753 jeremy.sparks@seafish.co.uk