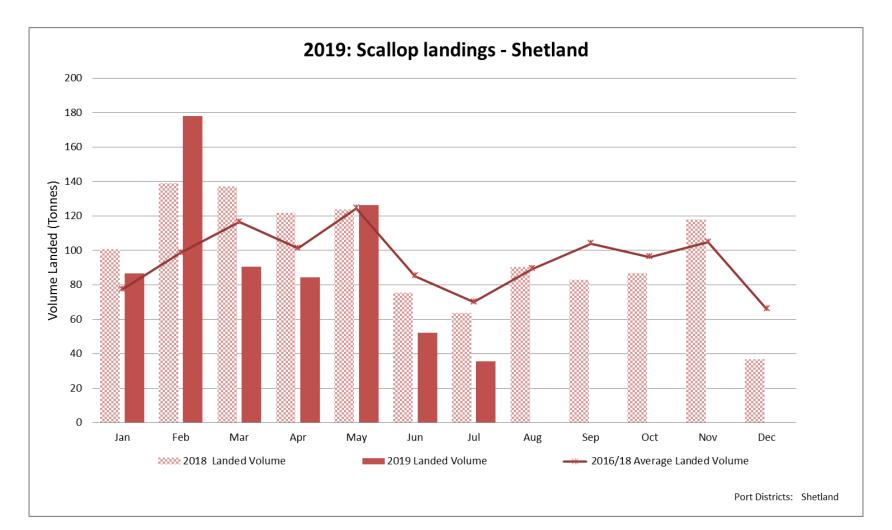

North Scotland Ullapool, Lochinver, Kinlochbervie, Scrabster.

West Scotland Ayr, Oban, Campbeltown, Mallaig, Portree.

Orkney

Orkney

Shetland Shetland

Western Isles Stornoway