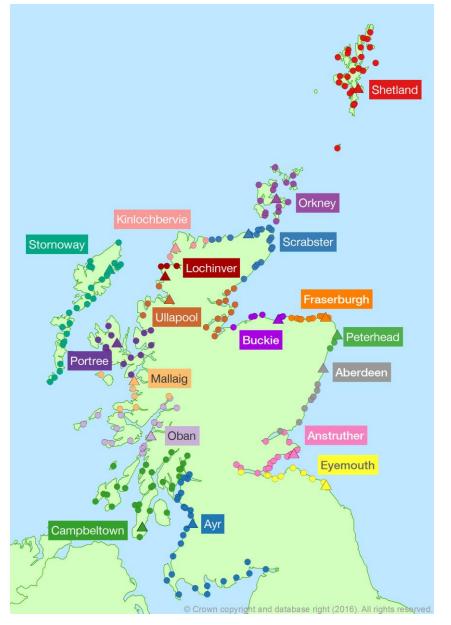

For the purposes of the Scottish landings shown in these updates. Landings from Port Districts have been grouped into the following regions:

East Scotland: Buckie, Fraserburgh, Peterhead, Aberdeen, Anstruther, Eyemouth.

North Scotland Ullapool, Lochinver, Kinlochbervie, Scrabster.

West Scotland Ayr, Oban, Campbeltown, Mallaig, Portree.

Orkney

Orkney

Shetland Shetland

Western Isles Stornoway