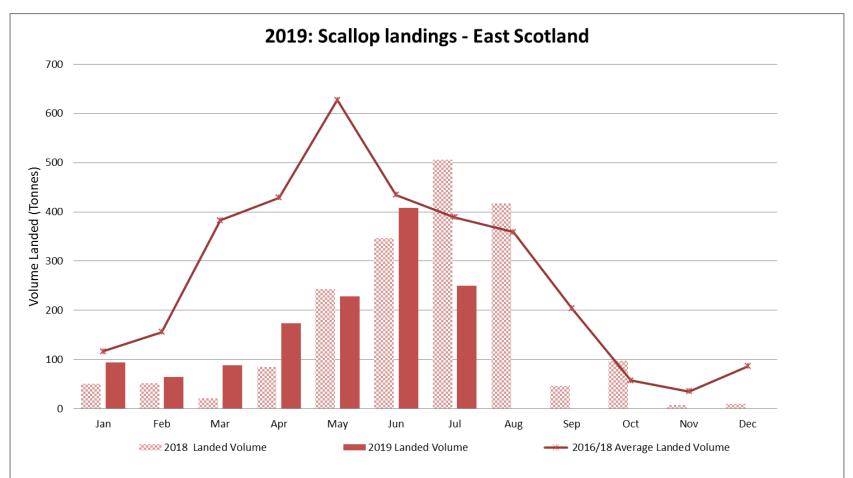

### 2019: East Scotland

Port Districts: Eyemouth, Anstruther, Aberdeen, Peterhead, Fraserburgh, Buckie