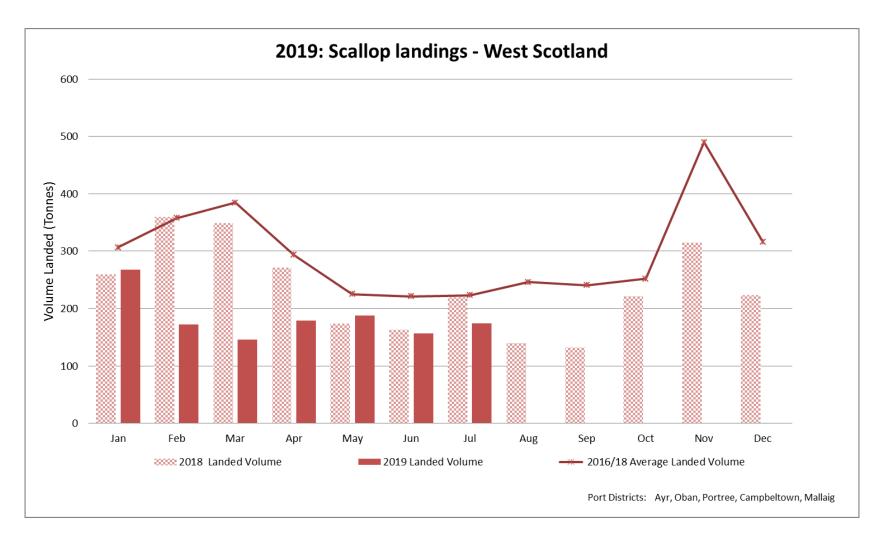

Scotland and updated monthly.

As this is provisional data - continuous adjustments will be made in future monthly updates.

NB: Due to variances in volumes landed in different regions, not all vertical axes are the same.







For the purposes of the Scottish landings shown in these updates. Landings from Port Districts have been grouped into the following regions:

East Scotland: Buckie, Fraserburgh, Peterhead, Aberdeen, Anstruther, Eyemouth.

North Scotland Ullapool, Lochinver, Kinlochbervie, Scrabster.

West Scotland Ayr, Oban, Campbeltown, Mallaig, Portree.

Orkney

Orkney

Shetland Shetland

Western Isles Stornoway

### 2019: East Scotland





Port Districts: Eyemouth, Anstruther, Aberdeen, Peterhead, Fraserburgh, Buckie



## 2019: North Scotland







### 2019: West Scotland























#### 2019: Western Isles





# 2019: Total Scottish Landings







10

## 2019: Scottish Regional Landings







## 2018: Scottish Landings Summary















t m e + 44 (0) 1358 729609 + 44 (0) 7876 035753 jeremy.sparks@seafish.co.uk