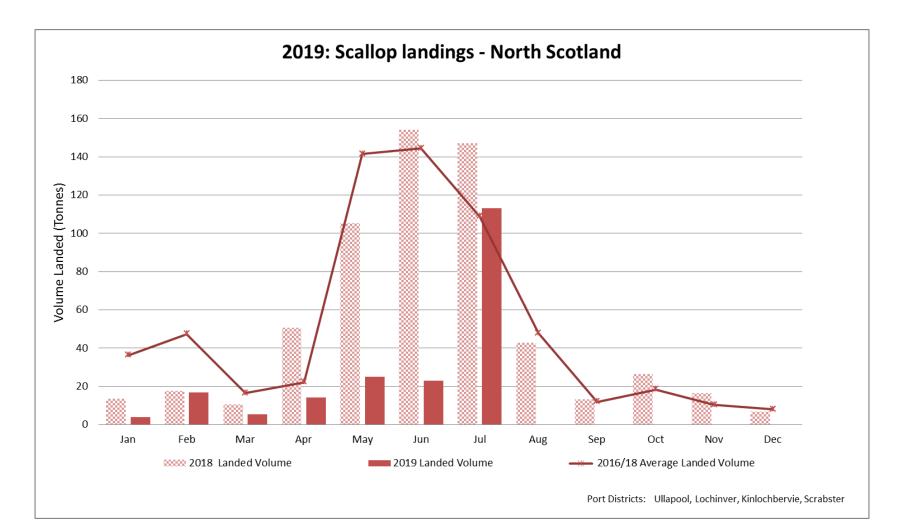

es

Data is supplied by Marine Scotland and updated monthly.

As this is provisional data - continuous adjustments will be made in future monthly updates.

NB: Due to variances in volumes landed in different regions, not all vertical axes are the same.







For the purposes of the Scottish landings shown in these updates. Landings from Port Districts have been grouped into the following regions:

East Scotland: Buckie, Fraserburgh, Peterhead, Aberdeen, Anstruther, Eyemouth.

North Scotland Ullapool, Lochinver, Kinlochbervie, Scrabster.

West Scotland Ayr, Oban, Campbeltown, Mallaig, Portree.

Orkney

Orkney

Shetland Shetland

Western Isles Stornoway

### 2019: East Scotland





Port Districts: Eyemouth, Anstruther, Aberdeen, Peterhead, Fraserburgh, Buckie



## 2019: North Scotland







### 2019: West Scotland























#### 2019: Western Isles





# 2019: Total Scottish Landings







10

## 2019: Scottish Regional Landings







## 2018: Scottish Landings Summary















t m e + 44 (0) 1358 729609 + 44 (0) 7876 035753 jeremy.sparks@seafish.co.uk