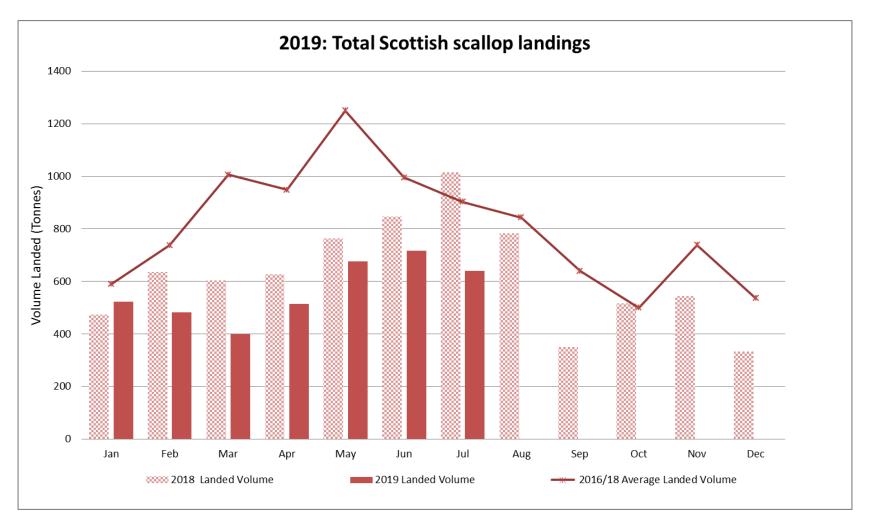

ill be made in future monthly updates.

NB: Due to variances in volumes landed in different regions, not all vertical axes are the same.







For the purposes of the Scottish landings shown in these updates. Landings from Port Districts have been grouped into the following regions:

East Scotland: Buckie, Fraserburgh, Peterhead, Aberdeen, Anstruther, Eyemouth.

North Scotland Ullapool, Lochinver, Kinlochbervie, Scrabster.

West Scotland Ayr, Oban, Campbeltown, Mallaig, Portree.

Orkney

Orkney

Shetland Shetland

Western Isles Stornoway

### 2019: East Scotland





Port Districts: Eyemouth, Anstruther, Aberdeen, Peterhead, Fraserburgh, Buckie



## 2019: North Scotland







### 2019: West Scotland























#### 2019: Western Isles





# 2019: Total Scottish Landings







10

## 2019: Scottish Regional Landings







## 2018: Scottish Landings Summary















t m e + 44 (0) 1358 729609 + 44 (0) 7876 035753 jeremy.sparks@seafish.co.uk