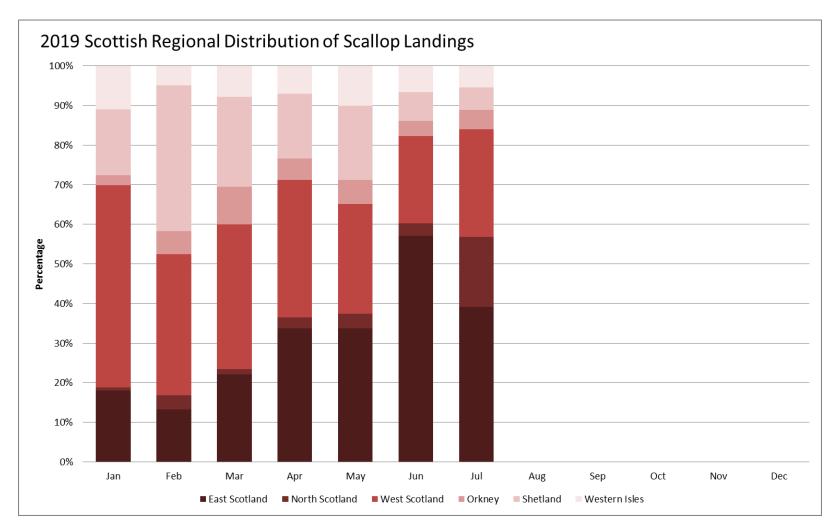

to variances in volumes landed in different regions, not all vertical axes are the same.







For the purposes of the Scottish landings shown in these updates. Landings from Port Districts have been grouped into the following regions:

East Scotland: Buckie, Fraserburgh, Peterhead, Aberdeen, Anstruther, Eyemouth.

North Scotland Ullapool, Lochinver, Kinlochbervie, Scrabster.

West Scotland Ayr, Oban, Campbeltown, Mallaig, Portree.

Orkney

Orkney

Shetland Shetland

Western Isles Stornoway

### 2019: East Scotland





Port Districts: Eyemouth, Anstruther, Aberdeen, Peterhead, Fraserburgh, Buckie



## 2019: North Scotland







### 2019: West Scotland























#### 2019: Western Isles





# 2019: Total Scottish Landings







10

## 2019: Scottish Regional Landings







## 2018: Scottish Landings Summary















t m e + 44 (0) 1358 729609 + 44 (0) 7876 035753 jeremy.sparks@seafish.co.uk