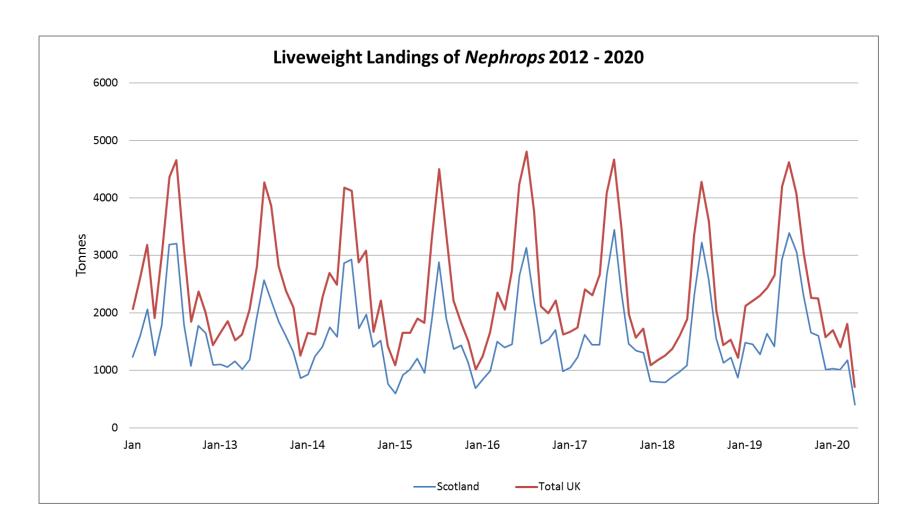

nthly Scottish Nephrops Landings



2020 MONTHLY SUMMARY: JAN - APR



## 2020: Scottish Nephrops Landings Profiles

#### **Monthly Provisional Landings January - April**

These charts illustrate landings of *Nephrop*s by region in Scotland by <u>all</u> UK vessels

All landings data are supplied by Marine Scotland and updated monthly. Landings & price data are provisional at this time and should be interpreted as such and treated accordingly

As this is provisional data - adjustments may be made in future monthly updates.



#### 2020 North Sea Summary







#### 2020 West of Scotland Summary







#### North Sea Comparison 2019 - 20







#### West of Scotland Comparison 2019 -20







### Total Scottish Landings Comparison 2019 -20







#### Monthly Total Landings: UK/Scotland







#### Trend of Moving Annual Total Landings: UK / Scotland