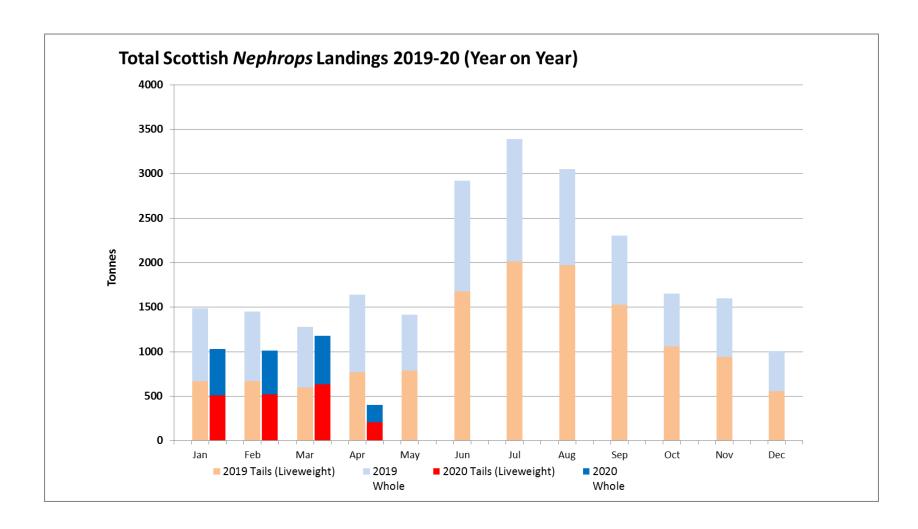

# Summary – Monthly Scottish Nephrops Landings



2020 MONTHLY SUMMARY: JAN - APR



## 2020: Scottish Nephrops Landings Profiles

#### **Monthly Provisional Landings January - April**

These charts illustrate landings of *Nephrop*s by region in Scotland by <u>all</u> UK vessels

All landings data are supplied by Marine Scotland and updated monthly. Landings & price data are provisional at this time and should be interpreted as such and treated accordingly

As this is provisional data - adjustments may be made in future monthly updates.



#### 2020 North Sea Summary







#### 2020 West of Scotland Summary







#### North Sea Comparison 2019 - 20







#### West of Scotland Comparison 2019 -20







### Total Scottish Landings Comparison 2019 -20







#### Monthly Total Landings: UK/Scotland







#### Trend of Moving Annual Total Landings: UK / Scotland