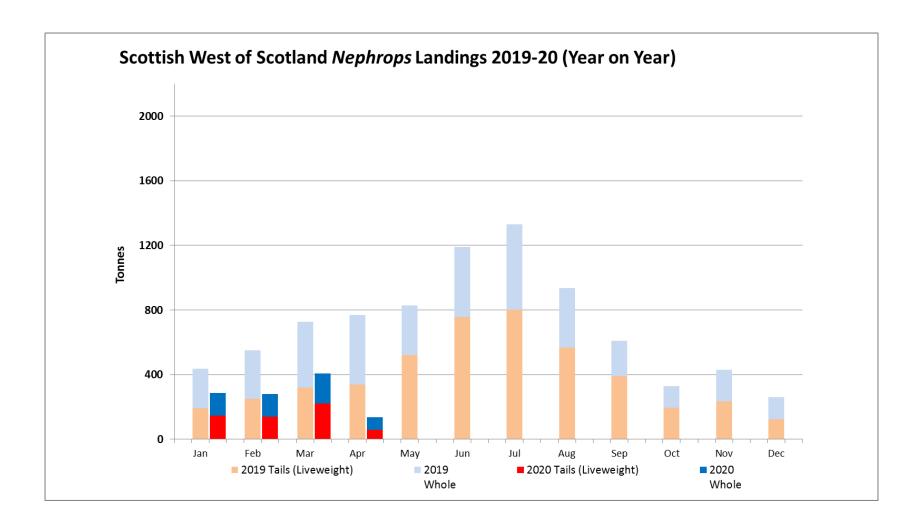

# Summary – Monthly Scottish Nephrops Landings



2020 MONTHLY SUMMARY: JAN - APR



## 2020: Scottish Nephrops Landings Profiles

#### **Monthly Provisional Landings January - April**

These charts illustrate landings of *Nephrop*s by region in Scotland by <u>all</u> UK vessels

All landings data are supplied by Marine Scotland and updated monthly. Landings & price data are provisional at this time and should be interpreted as such and treated accordingly

As this is provisional data - adjustments may be made in future monthly updates.



#### 2020 North Sea Summary







#### 2020 West of Scotland Summary







#### North Sea Comparison 2019 - 20







#### West of Scotland Comparison 2019 -20







### Total Scottish Landings Comparison 2019 -20







#### Monthly Total Landings: UK/Scotland







#### Trend of Moving Annual Total Landings: UK / Scotland