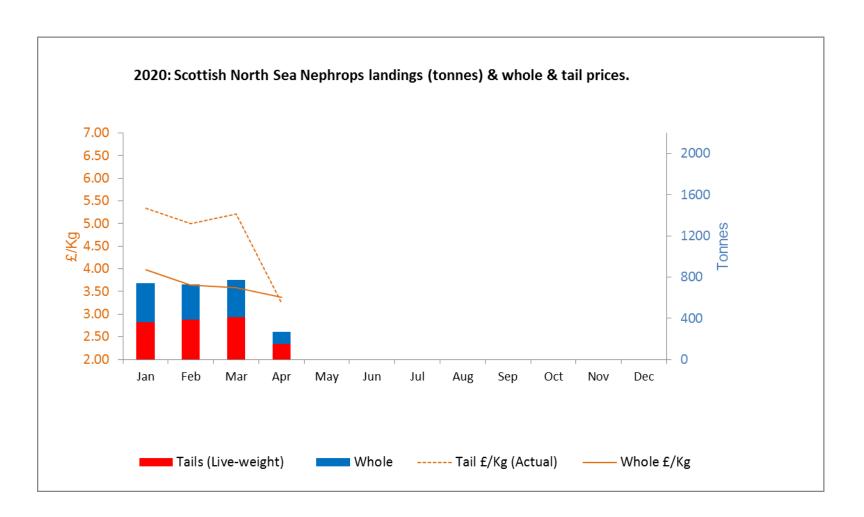

# Summary – Monthly Scottish Nephrops Landings



2020 MONTHLY SUMMARY: JAN - APR



## 2020: Scottish Nephrops Landings Profiles

#### **Monthly Provisional Landings January - April**

These charts illustrate landings of *Nephrop*s by region in Scotland by <u>all</u> UK vessels

All landings data are supplied by Marine Scotland and updated monthly. Landings & price data are provisional at this time and should be interpreted as such and treated accordingly

As this is provisional data - adjustments may be made in future monthly updates.



#### 2020 North Sea Summary







#### 2020 West of Scotland Summary







#### North Sea Comparison 2019 - 20







#### West of Scotland Comparison 2019 -20







### Total Scottish Landings Comparison 2019 -20







#### Monthly Total Landings: UK/Scotland







#### Trend of Moving Annual Total Landings: UK / Scotland