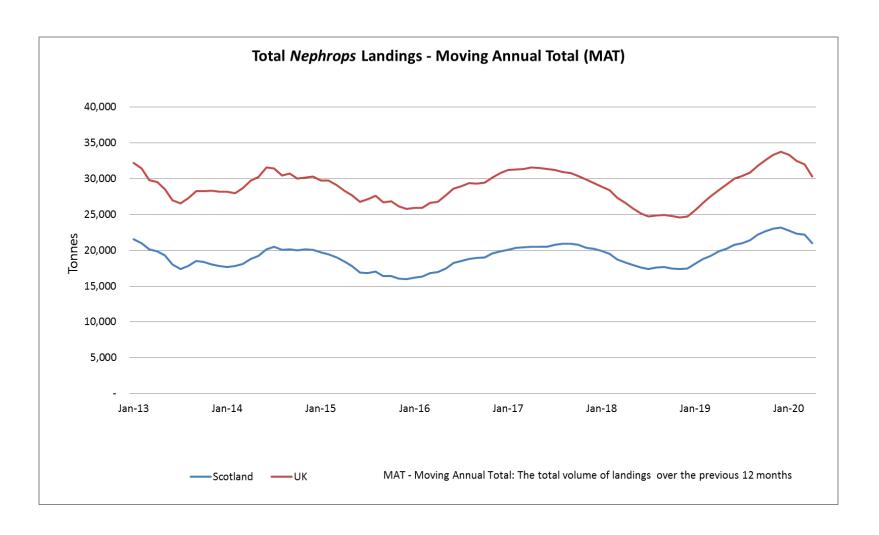

PR



## 2020: Scottish Nephrops Landings Profiles

#### **Monthly Provisional Landings January - April**

These charts illustrate landings of *Nephrop*s by region in Scotland by <u>all</u> UK vessels

All landings data are supplied by Marine Scotland and updated monthly. Landings & price data are provisional at this time and should be interpreted as such and treated accordingly

As this is provisional data - adjustments may be made in future monthly updates.



#### 2020 North Sea Summary







#### 2020 West of Scotland Summary







#### North Sea Comparison 2019 - 20







#### West of Scotland Comparison 2019 -20







### Total Scottish Landings Comparison 2019 -20







#### Monthly Total Landings: UK/Scotland







#### Trend of Moving Annual Total Landings: UK / Scotland