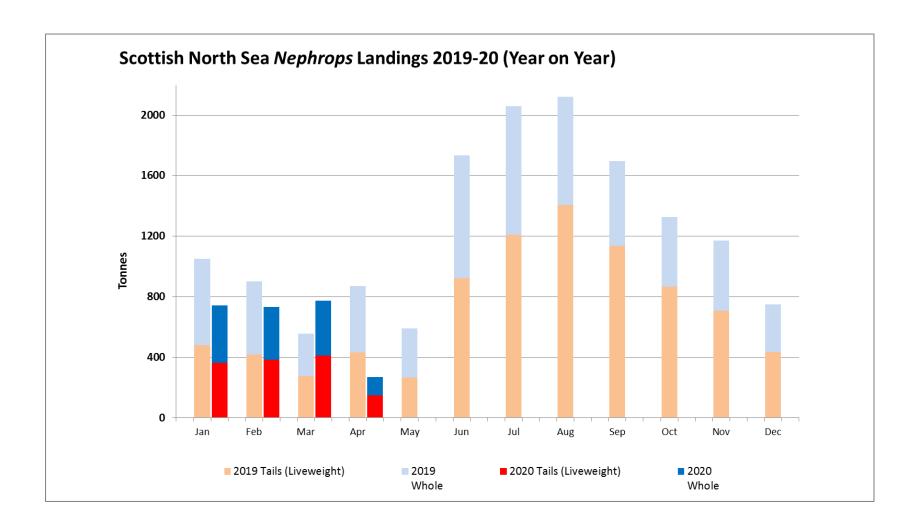

# Summary – Monthly Scottish Nephrops Landings



2020 MONTHLY SUMMARY: JAN - APR



## 2020: Scottish Nephrops Landings Profiles

#### **Monthly Provisional Landings January - April**

These charts illustrate landings of *Nephrop*s by region in Scotland by <u>all</u> UK vessels

All landings data are supplied by Marine Scotland and updated monthly. Landings & price data are provisional at this time and should be interpreted as such and treated accordingly

As this is provisional data - adjustments may be made in future monthly updates.



#### 2020 North Sea Summary







#### 2020 West of Scotland Summary







#### North Sea Comparison 2019 - 20







#### West of Scotland Comparison 2019 -20







### Total Scottish Landings Comparison 2019 -20







#### Monthly Total Landings: UK/Scotland







#### Trend of Moving Annual Total Landings: UK / Scotland