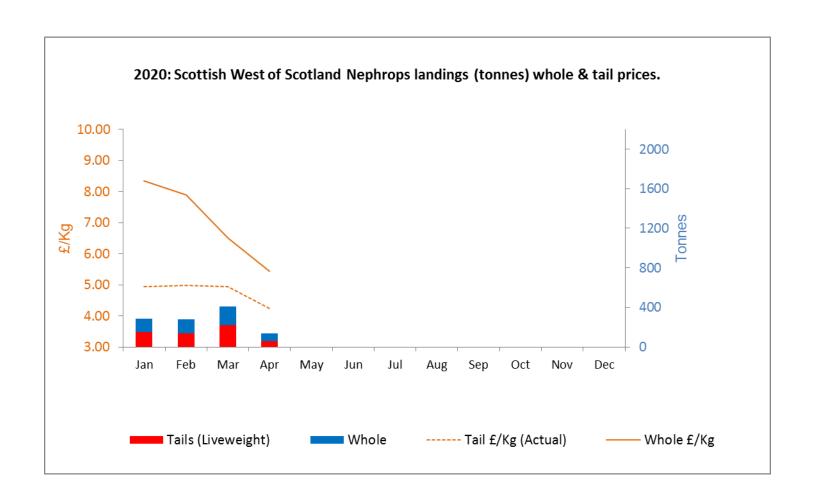

# Summary – Monthly Scottish Nephrops Landings



2020 MONTHLY SUMMARY: JAN - APR



## 2020: Scottish Nephrops Landings Profiles

#### **Monthly Provisional Landings January - April**

These charts illustrate landings of *Nephrop*s by region in Scotland by <u>all</u> UK vessels

All landings data are supplied by Marine Scotland and updated monthly. Landings & price data are provisional at this time and should be interpreted as such and treated accordingly

As this is provisional data - adjustments may be made in future monthly updates.



#### 2020 North Sea Summary







#### 2020 West of Scotland Summary







#### North Sea Comparison 2019 - 20







#### West of Scotland Comparison 2019 -20







### Total Scottish Landings Comparison 2019 -20







#### Monthly Total Landings: UK/Scotland







#### Trend of Moving Annual Total Landings: UK / Scotland