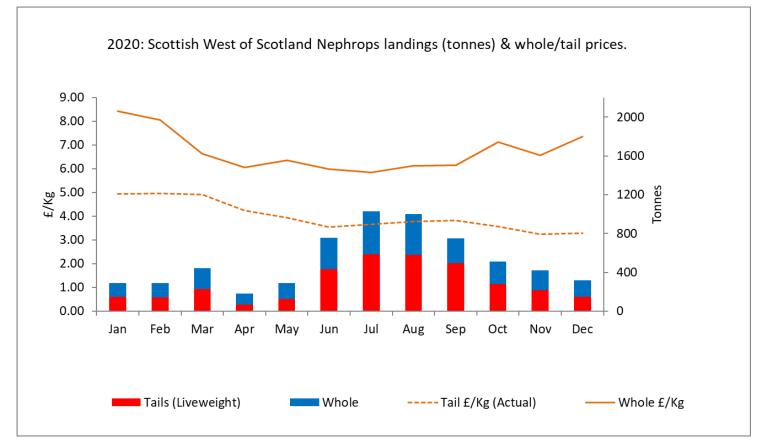

# Monthly Scottish Nephrops Landings

### 2020 Landings Summary: Jan – Dec.



## 2020: Scottish Nephrops Landings Profiles

2020 Monthly Provisional Landings January to December

These charts illustrate landings of Nephrops by region in Scotland by all UK vessels

All landings data are supplied by Marine Scotland and updated monthly. Landings & price data **are provisional at this time** and should be interpreted as such and treated accordingly

As this is provisional data - adjustments may be made in future monthly updates.



#### 2020 North Sea Summary





#### 2020 West of Scotland Summary





#### North Sea Comparison 2019-20





#### West of Scotland Comparison 2019-20





#### **Total Scottish Landings Comparison 2019-20**





#### Monthly Total Landings Scotland and all UK





#### Trend of Moving Annual Totals Scotland and all UK





Jess Sparks Scottish Regional Manager

t + 44 (0) 1358 729609 m + 44 (0) 7876 035753 e jeremy.sparks@seafish.co.uk



Here to give the UK seafood sector the support it needs to thrive.