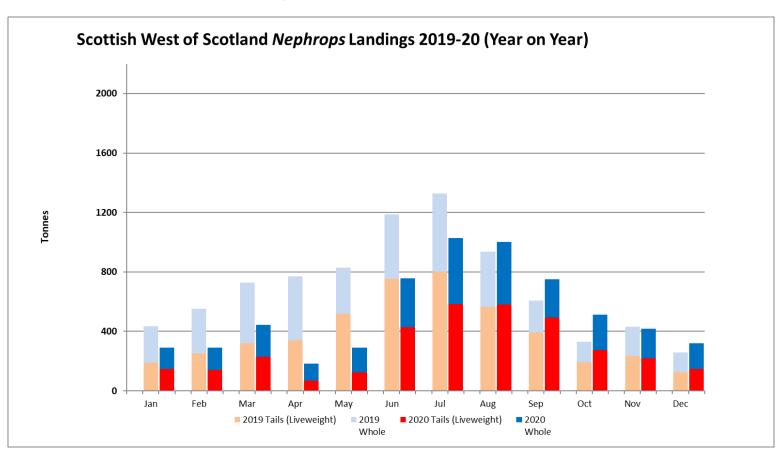

# Monthly Scottish Nephrops Landings

### 2020 Landings Summary: Jan – Dec.



## 2020: Scottish Nephrops Landings Profiles

2020 Monthly Provisional Landings January to December

These charts illustrate landings of Nephrops by region in Scotland by all UK vessels

All landings data are supplied by Marine Scotland and updated monthly. Landings & price data **are provisional at this time** and should be interpreted as such and treated accordingly

As this is provisional data - adjustments may be made in future monthly updates.



#### 2020 North Sea Summary





#### 2020 West of Scotland Summary





#### North Sea Comparison 2019-20





#### West of Scotland Comparison 2019-20





#### **Total Scottish Landings Comparison 2019-20**





#### Monthly Total Landings Scotland and all UK





#### Trend of Moving Annual Totals Scotland and all UK





Jess Sparks Scottish Regional Manager

t + 44 (0) 1358 729609 m + 44 (0) 7876 035753 e jeremy.sparks@seafish.co.uk



Here to give the UK seafood sector the support it needs to thrive.