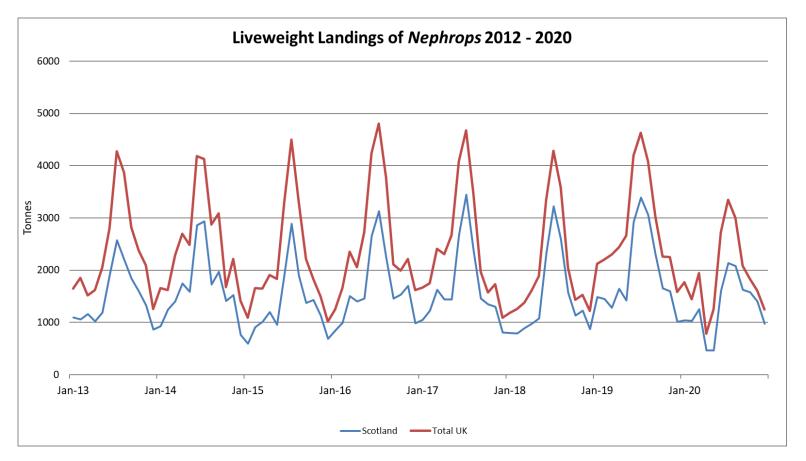

# Monthly Scottish Nephrops Landings

### 2020 Landings Summary: Jan – Dec.



## 2020: Scottish Nephrops Landings Profiles

2020 Monthly Provisional Landings January to December

These charts illustrate landings of Nephrops by region in Scotland by all UK vessels

All landings data are supplied by Marine Scotland and updated monthly. Landings & price data **are provisional at this time** and should be interpreted as such and treated accordingly

As this is provisional data - adjustments may be made in future monthly updates.



#### 2020 North Sea Summary





#### 2020 West of Scotland Summary





#### North Sea Comparison 2019-20





#### West of Scotland Comparison 2019-20





#### **Total Scottish Landings Comparison 2019-20**





#### Monthly Total Landings Scotland and all UK





#### Trend of Moving Annual Totals Scotland and all UK





Jess Sparks Scottish Regional Manager

t + 44 (0) 1358 729609 m + 44 (0) 7876 035753 e jeremy.sparks@seafish.co.uk



Here to give the UK seafood sector the support it needs to thrive.