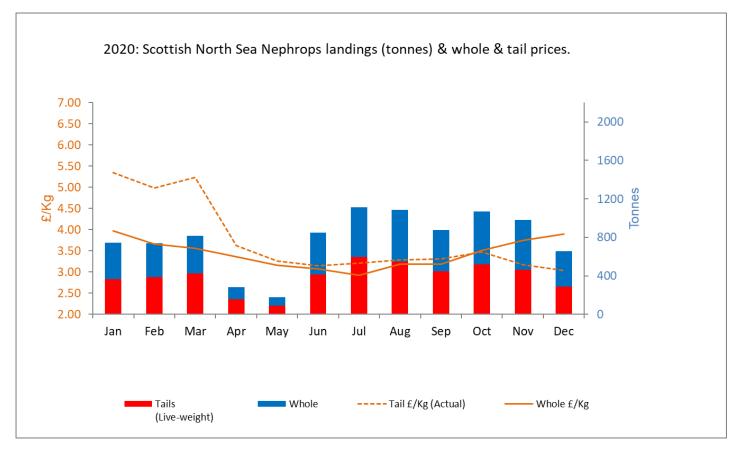

# Monthly Scottish Nephrops Landings

### 2020 Landings Summary: Jan – Dec.



## 2020: Scottish Nephrops Landings Profiles

2020 Monthly Provisional Landings January to December

These charts illustrate landings of Nephrops by region in Scotland by all UK vessels

All landings data are supplied by Marine Scotland and updated monthly. Landings & price data **are provisional at this time** and should be interpreted as such and treated accordingly

As this is provisional data - adjustments may be made in future monthly updates.



#### 2020 North Sea Summary





#### 2020 West of Scotland Summary





#### North Sea Comparison 2019-20





#### West of Scotland Comparison 2019-20





#### **Total Scottish Landings Comparison 2019-20**





#### Monthly Total Landings Scotland and all UK





#### Trend of Moving Annual Totals Scotland and all UK





Jess Sparks Scottish Regional Manager

t + 44 (0) 1358 729609 m + 44 (0) 7876 035753 e jeremy.sparks@seafish.co.uk



Here to give the UK seafood sector the support it needs to thrive.