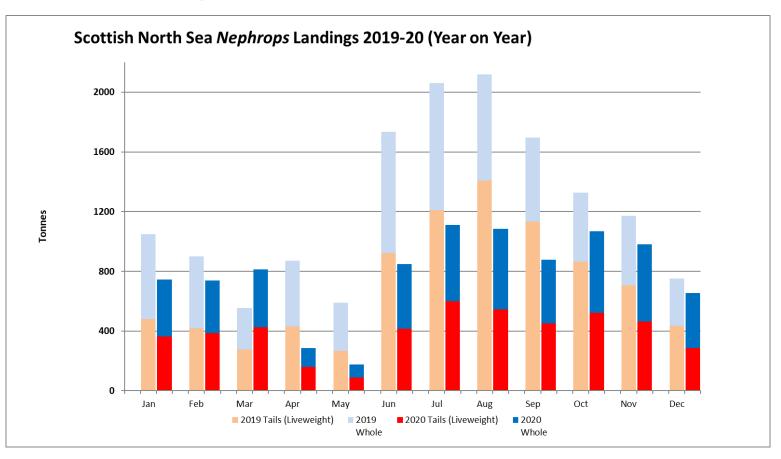

# Monthly Scottish Nephrops Landings

### 2020 Landings Summary: Jan – Dec.



## 2020: Scottish Nephrops Landings Profiles

2020 Monthly Provisional Landings January to December

These charts illustrate landings of Nephrops by region in Scotland by all UK vessels

All landings data are supplied by Marine Scotland and updated monthly. Landings & price data **are provisional at this time** and should be interpreted as such and treated accordingly

As this is provisional data - adjustments may be made in future monthly updates.



#### 2020 North Sea Summary





#### 2020 West of Scotland Summary





#### North Sea Comparison 2019-20





#### West of Scotland Comparison 2019-20





#### **Total Scottish Landings Comparison 2019-20**





#### Monthly Total Landings Scotland and all UK





#### Trend of Moving Annual Totals Scotland and all UK





Jess Sparks Scottish Regional Manager

t + 44 (0) 1358 729609 m + 44 (0) 7876 035753 e jeremy.sparks@seafish.co.uk



Here to give the UK seafood sector the support it needs to thrive.