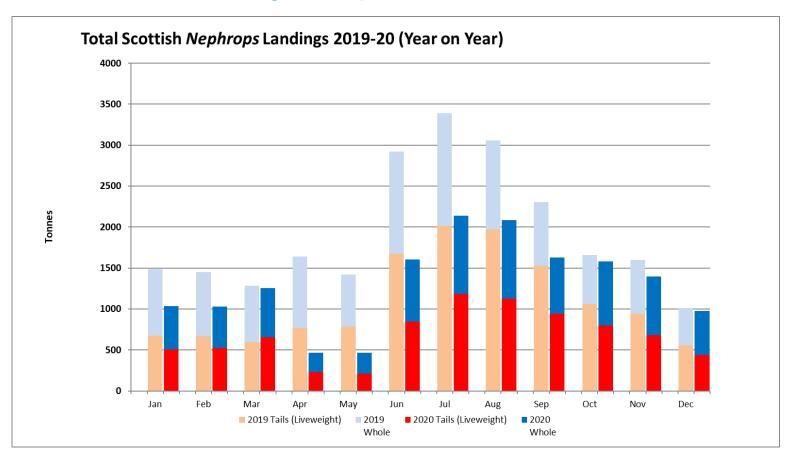

# Monthly Scottish Nephrops Landings

### 2020 Landings Summary: Jan – Dec.



## 2020: Scottish Nephrops Landings Profiles

2020 Monthly Provisional Landings January to December

These charts illustrate landings of Nephrops by region in Scotland by all UK vessels

All landings data are supplied by Marine Scotland and updated monthly. Landings & price data **are provisional at this time** and should be interpreted as such and treated accordingly

As this is provisional data - adjustments may be made in future monthly updates.



#### 2020 North Sea Summary





#### 2020 West of Scotland Summary





#### North Sea Comparison 2019-20





#### West of Scotland Comparison 2019-20





#### **Total Scottish Landings Comparison 2019-20**





#### Monthly Total Landings Scotland and all UK





#### Trend of Moving Annual Totals Scotland and all UK





Jess Sparks Scottish Regional Manager

t + 44 (0) 1358 729609 m + 44 (0) 7876 035753 e jeremy.sparks@seafish.co.uk



Here to give the UK seafood sector the support it needs to thrive.