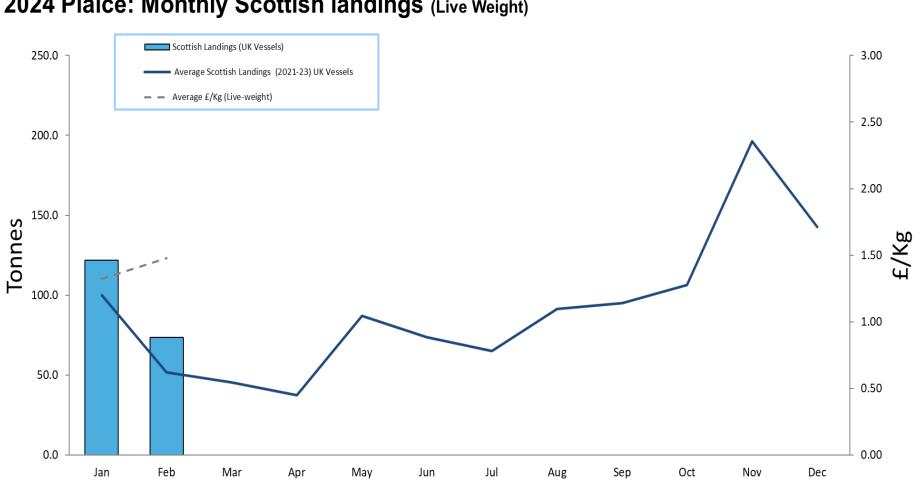

# Scottish Whitefish Landings Update

Monthly Landings Summary Jan-Feb 2024



## 2024: Scottish Whitefish Landings Update

- These charts illustrate landings of key whitefish species in Scotland by all UK vessels.
- These charts do not include landings from foreign vessels into Scotland
- Average historical landings into Scotland for the last three years from all UK vessels is also shown (2021-23).
- All landings data are supplied by Marine Scotland and updated monthly. Landings & price data are provisional at this time and should be interpreted as such and treated accordingly.
- Given this is provisional data adjustments will be made in future monthly updates.



#### 2024 Haddock: Monthly Scottish landings (Live Weight)

















#### 2024 Plaice: Monthly Scottish landings (Live Weight)

### Jess Sparks Industry Engagement Manager – Scotland

t + 44 (0) 1358 729609 m + 44 (0) 7876 035753 e jeremy.sparks@seafish.co.uk



Here to give the UK seafood sector the support it needs to thrive.