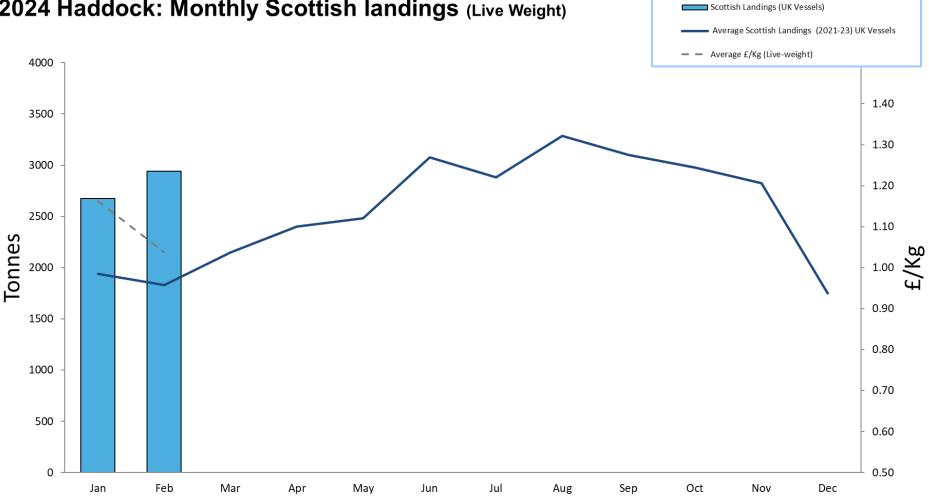

# Scottish Whitefish Landings Update

Monthly Landings Summary Jan-Feb 2024



## 2024: Scottish Whitefish Landings Update

- These charts illustrate landings of key whitefish species in Scotland by all UK vessels.
- These charts do not include landings from foreign vessels into Scotland
- Average historical landings into Scotland for the last three years from all UK vessels is also shown (2021-23).
- All landings data are supplied by Marine Scotland and updated monthly. Landings & price data are provisional at this time and should be interpreted as such and treated accordingly.
- Given this is provisional data adjustments will be made in future monthly updates.



#### 2024 Haddock: Monthly Scottish landings (Live Weight)

















#### 2024 Plaice: Monthly Scottish landings (Live Weight)

### Jess Sparks Industry Engagement Manager – Scotland

t + 44 (0) 1358 729609 m + 44 (0) 7876 035753 e jeremy.sparks@seafish.co.uk



Here to give the UK seafood sector the support it needs to thrive.