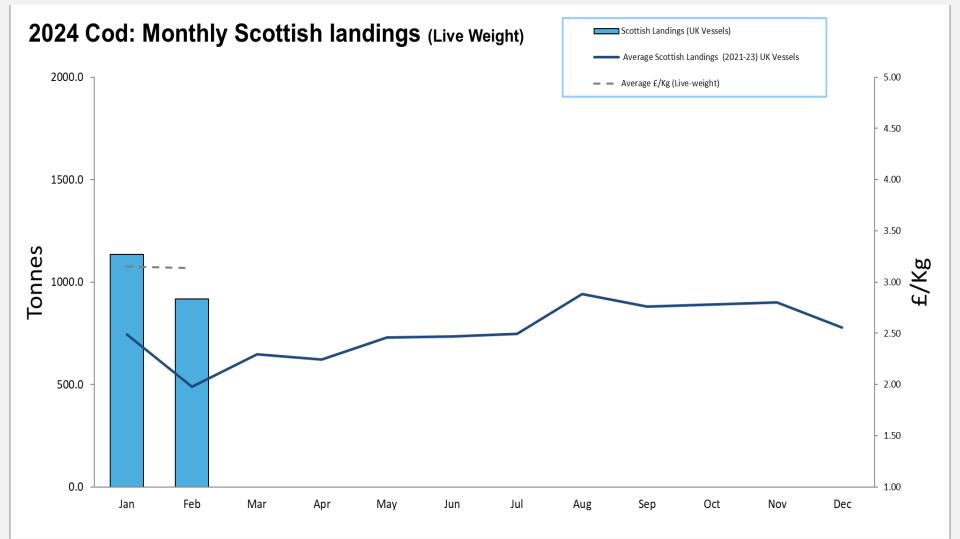

# Scottish Whitefish Landings Update

Monthly Landings Summary Jan-Feb 2024



## 2024: Scottish Whitefish Landings Update

- These charts illustrate landings of key whitefish species in Scotland by all UK vessels.
- These charts do not include landings from foreign vessels into Scotland
- Average historical landings into Scotland for the last three years from all UK vessels is also shown (2021-23).
- All landings data are supplied by Marine Scotland and updated monthly. Landings & price data are provisional at this time and should be interpreted as such and treated accordingly.
- Given this is provisional data adjustments will be made in future monthly updates.



#### 2024 Haddock: Monthly Scottish landings (Live Weight)

















#### 2024 Plaice: Monthly Scottish landings (Live Weight)

### Jess Sparks Industry Engagement Manager – Scotland

t + 44 (0) 1358 729609 m + 44 (0) 7876 035753 e jeremy.sparks@seafish.co.uk



Here to give the UK seafood sector the support it needs to thrive.