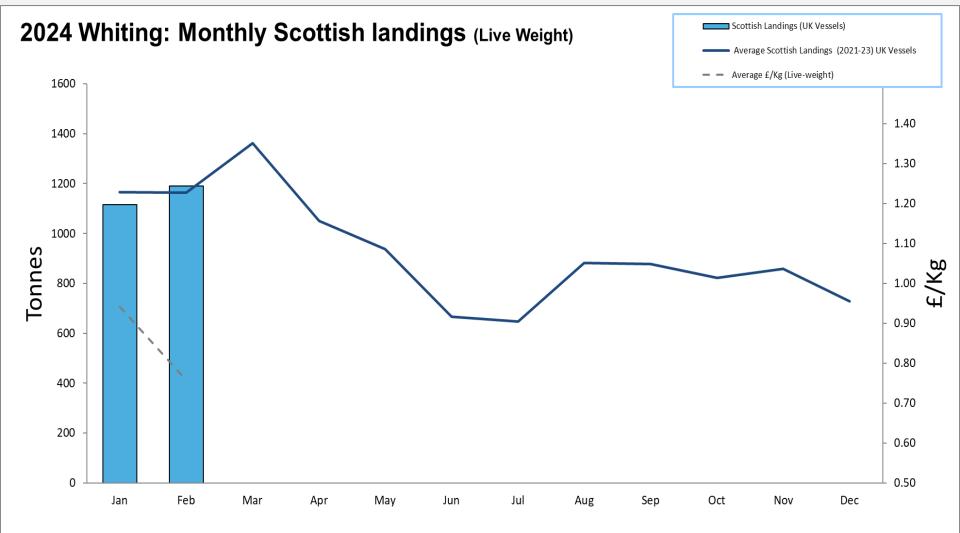

# Scottish Whitefish Landings Update

Monthly Landings Summary Jan-Feb 2024



## 2024: Scottish Whitefish Landings Update

- These charts illustrate landings of key whitefish species in Scotland by all UK vessels.
- These charts do not include landings from foreign vessels into Scotland
- Average historical landings into Scotland for the last three years from all UK vessels is also shown (2021-23).
- All landings data are supplied by Marine Scotland and updated monthly. Landings & price data are provisional at this time and should be interpreted as such and treated accordingly.
- Given this is provisional data adjustments will be made in future monthly updates.



#### 2024 Haddock: Monthly Scottish landings (Live Weight)

















#### 2024 Plaice: Monthly Scottish landings (Live Weight)

### Jess Sparks Industry Engagement Manager – Scotland

t + 44 (0) 1358 729609 m + 44 (0) 7876 035753 e jeremy.sparks@seafish.co.uk



Here to give the UK seafood sector the support it needs to thrive.