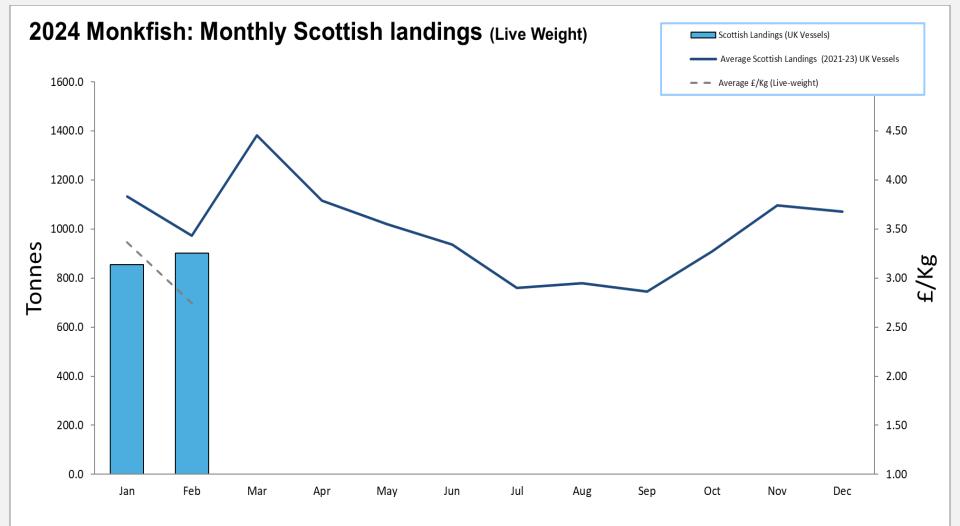

## 2024: Scottish Whitefish Landings Update

- These charts illustrate landings of key whitefish species in Scotland by all UK vessels.
- These charts do not include landings from foreign vessels into Scotland
- Average historical landings into Scotland for the last three years from all UK vessels is also shown (2021-23).
- All landings data are supplied by Marine Scotland and updated monthly. Landings & price data are provisional at this time and should be interpreted as such and treated accordingly.
- Given this is provisional data adjustments will be made in future monthly updates.