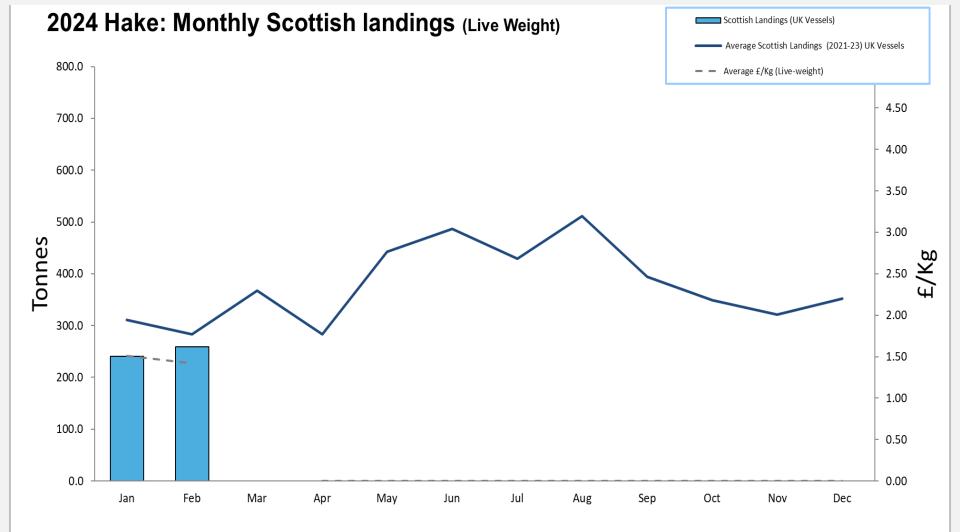

## 2024: Scottish Whitefish Landings Update

- These charts illustrate landings of key whitefish species in Scotland by all UK vessels.
- These charts do not include landings from foreign vessels into Scotland
- Average historical landings into Scotland for the last three years from all UK vessels is also shown (2021-23).
- All landings data are supplied by Marine Scotland and updated monthly. Landings & price data are provisional at this time and should be interpreted as such and treated accordingly.
- Given this is provisional data adjustments will be made in future monthly updates.