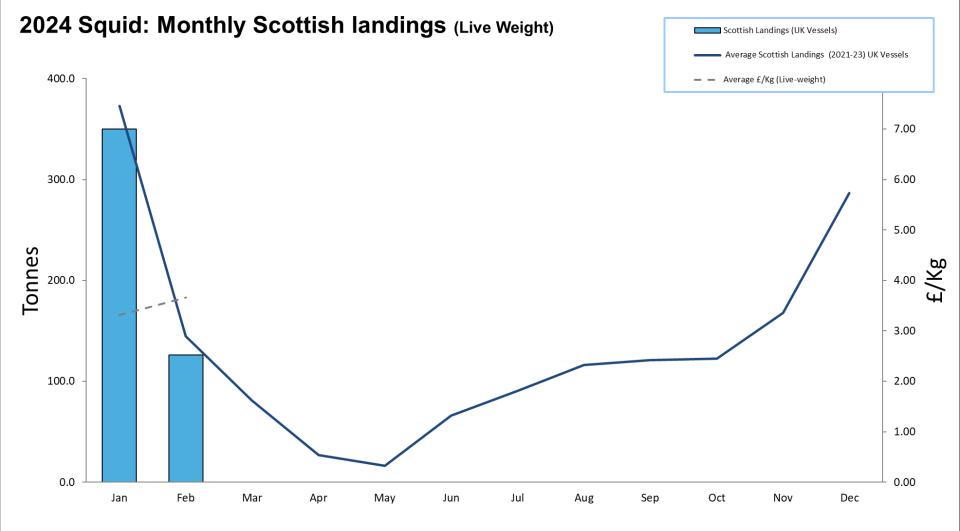

## 2024: Scottish Whitefish Landings Update

- These charts illustrate landings of key whitefish species in Scotland by all UK vessels.
- These charts do not include landings from foreign vessels into Scotland
- Average historical landings into Scotland for the last three years from all UK vessels is also shown (2021-23).
- All landings data are supplied by Marine Scotland and updated monthly. Landings & price data are provisional at this time and should be interpreted as such and treated accordingly.
- Given this is provisional data adjustments will be made in future monthly updates.