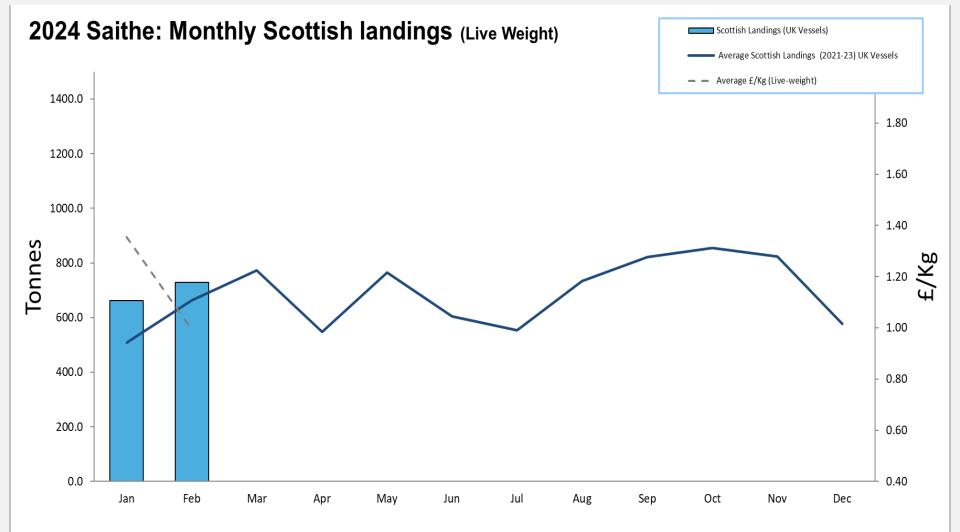

# Scottish Whitefish Landings Update

Monthly Landings Summary Jan-Feb 2024



## 2024: Scottish Whitefish Landings Update

- These charts illustrate landings of key whitefish species in Scotland by all UK vessels.
- These charts do not include landings from foreign vessels into Scotland
- Average historical landings into Scotland for the last three years from all UK vessels is also shown (2021-23).
- All landings data are supplied by Marine Scotland and updated monthly. Landings & price data are provisional at this time and should be interpreted as such and treated accordingly.
- Given this is provisional data adjustments will be made in future monthly updates.



#### 2024 Haddock: Monthly Scottish landings (Live Weight)

















#### 2024 Plaice: Monthly Scottish landings (Live Weight)

### Jess Sparks Industry Engagement Manager – Scotland

t + 44 (0) 1358 729609 m + 44 (0) 7876 035753 e jeremy.sparks@seafish.co.uk



Here to give the UK seafood sector the support it needs to thrive.