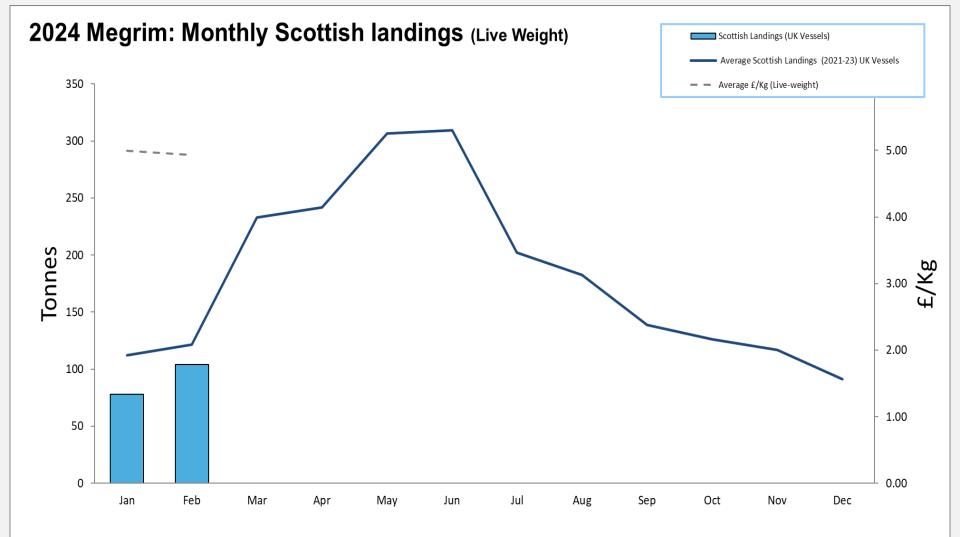

## 2024: Scottish Whitefish Landings Update

- These charts illustrate landings of key whitefish species in Scotland by all UK vessels.
- These charts do not include landings from foreign vessels into Scotland
- Average historical landings into Scotland for the last three years from all UK vessels is also shown (2021-23).
- All landings data are supplied by Marine Scotland and updated monthly. Landings & price data are provisional at this time and should be interpreted as such and treated accordingly.
- Given this is provisional data adjustments will be made in future monthly updates.