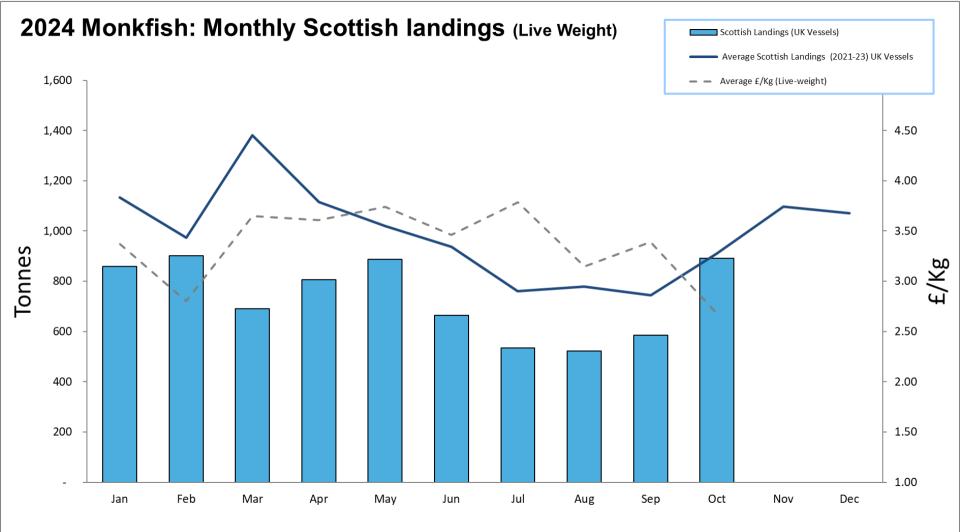

# 2024: Scottish Whitefish Landings Update

- These charts illustrate landings of key whitefish species in Scotland by all UK vessels.
- These charts do not include landings from foreign vessels into Scotland
- Average historical landings into Scotland for the last three years from all UK vessels is also shown (2021-23).
- All landings data are supplied by Marine Scotland and updated monthly. Landings & price data are provisional at this time and should be interpreted as such and treated accordingly.
- Given this is provisional data adjustments will be made in future monthly updates.