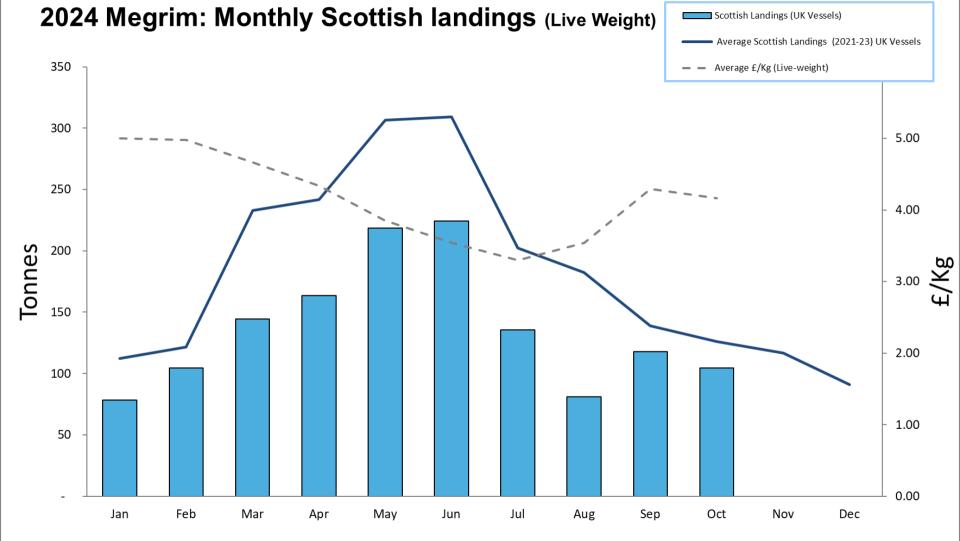

# 2024: Scottish Whitefish Landings Update

- These charts illustrate landings of key whitefish species in Scotland by all UK vessels.
- These charts do not include landings from foreign vessels into Scotland
- Average historical landings into Scotland for the last three years from all UK vessels is also shown (2021-23).
- All landings data are supplied by Marine Scotland and updated monthly. Landings & price data are provisional at this time and should be interpreted as such and treated accordingly.
- Given this is provisional data adjustments will be made in future monthly updates.