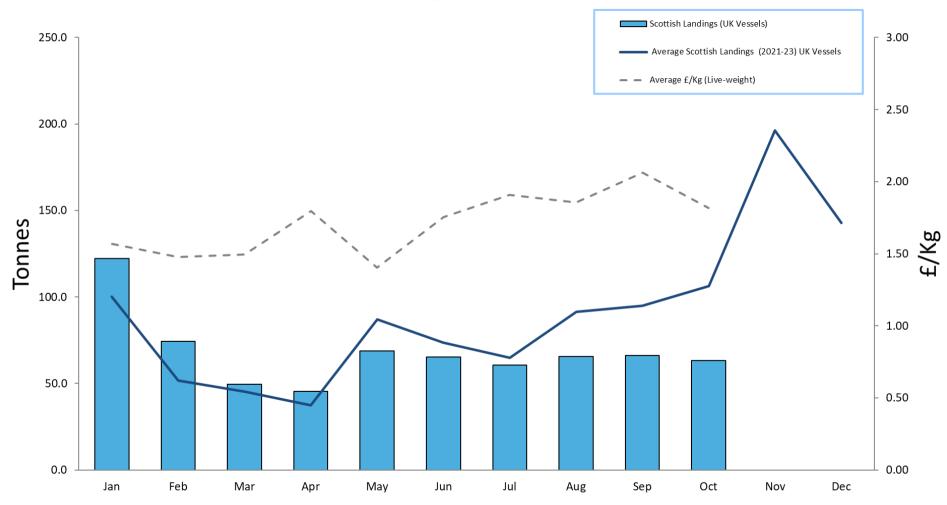

# 2024: Scottish Whitefish Landings Update

- These charts illustrate landings of key whitefish species in Scotland by all UK vessels.
- These charts do not include landings from foreign vessels into Scotland
- Average historical landings into Scotland for the last three years from all UK vessels is also shown (2021-23).
- All landings data are supplied by Marine Scotland and updated monthly. Landings & price data are provisional at this time and should be interpreted as such and treated accordingly.
- Given this is provisional data adjustments will be made in future monthly updates.

#### 2024 Squid: Monthly Scottish landings (Live Weight)

#### 2024 Plaice: Monthly Scottish landings (Live Weight)