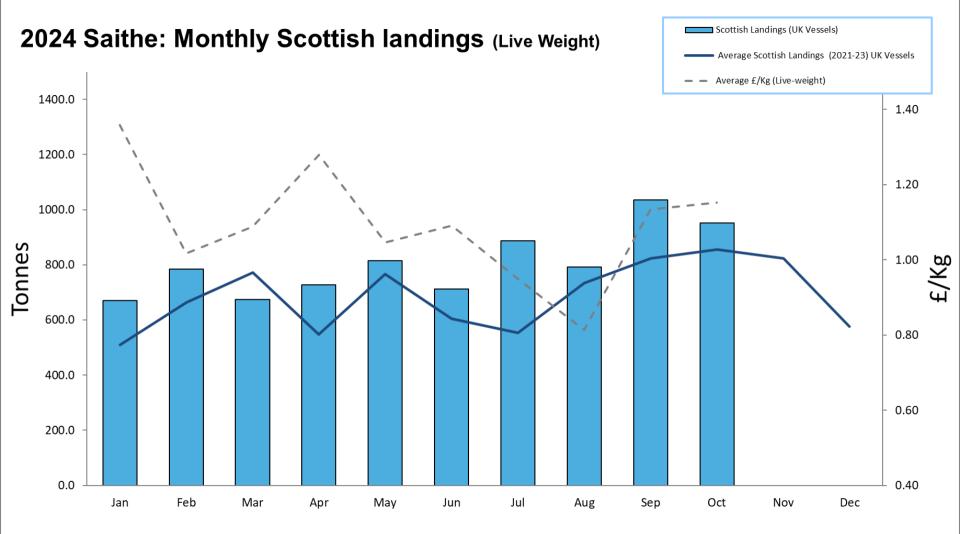

# 2024: Scottish Whitefish Landings Update

- These charts illustrate landings of key whitefish species in Scotland by all UK vessels.
- These charts do not include landings from foreign vessels into Scotland
- Average historical landings into Scotland for the last three years from all UK vessels is also shown (2021-23).
- All landings data are supplied by Marine Scotland and updated monthly. Landings & price data are provisional at this time and should be interpreted as such and treated accordingly.
- Given this is provisional data adjustments will be made in future monthly updates.