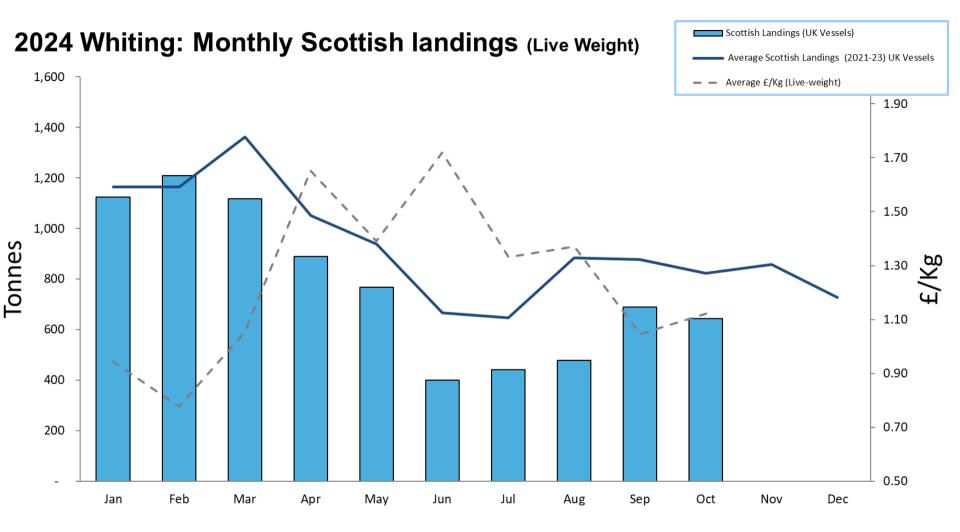

# 2024: Scottish Whitefish Landings Update

- These charts illustrate landings of key whitefish species in Scotland by all UK vessels.
- These charts do not include landings from foreign vessels into Scotland
- Average historical landings into Scotland for the last three years from all UK vessels is also shown (2021-23).
- All landings data are supplied by Marine Scotland and updated monthly. Landings & price data are provisional at this time and should be interpreted as such and treated accordingly.
- Given this is provisional data adjustments will be made in future monthly updates.