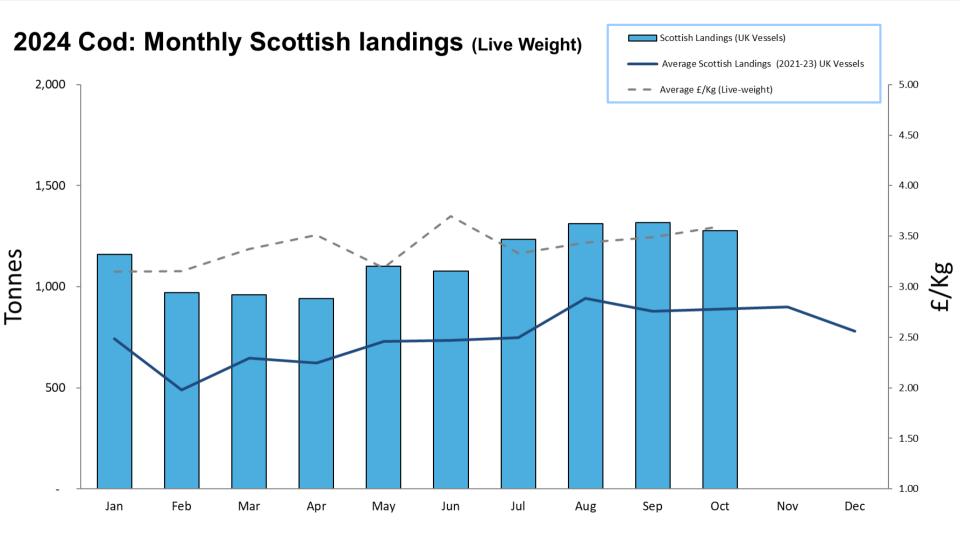

# 2024: Scottish Whitefish Landings Update

- These charts illustrate landings of key whitefish species in Scotland by all UK vessels.
- These charts do not include landings from foreign vessels into Scotland
- Average historical landings into Scotland for the last three years from all UK vessels is also shown (2021-23).
- All landings data are supplied by Marine Scotland and updated monthly. Landings & price data are provisional at this time and should be interpreted as such and treated accordingly.
- Given this is provisional data adjustments will be made in future monthly updates.