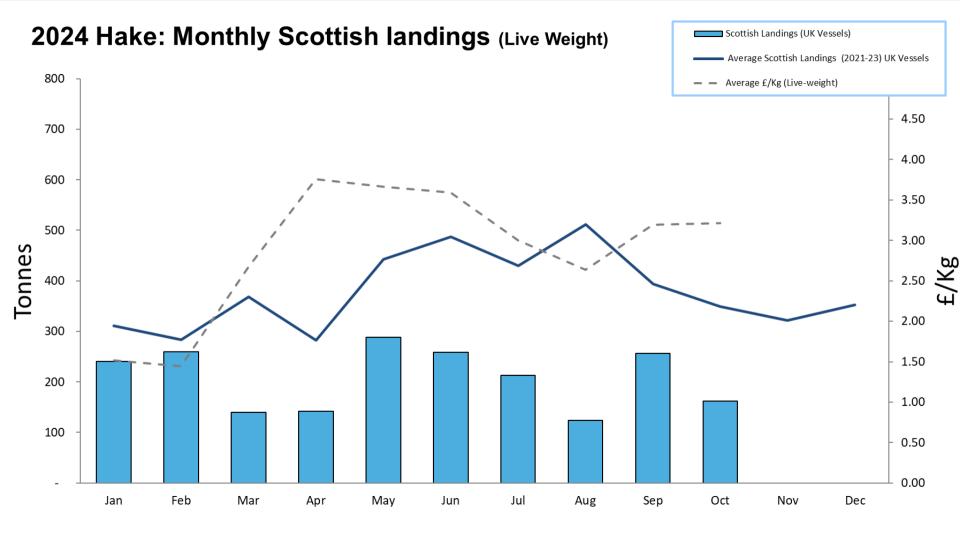

# 2024: Scottish Whitefish Landings Update

- These charts illustrate landings of key whitefish species in Scotland by all UK vessels.
- These charts do not include landings from foreign vessels into Scotland
- Average historical landings into Scotland for the last three years from all UK vessels is also shown (2021-23).
- All landings data are supplied by Marine Scotland and updated monthly. Landings & price data are provisional at this time and should be interpreted as such and treated accordingly.
- Given this is provisional data adjustments will be made in future monthly updates.