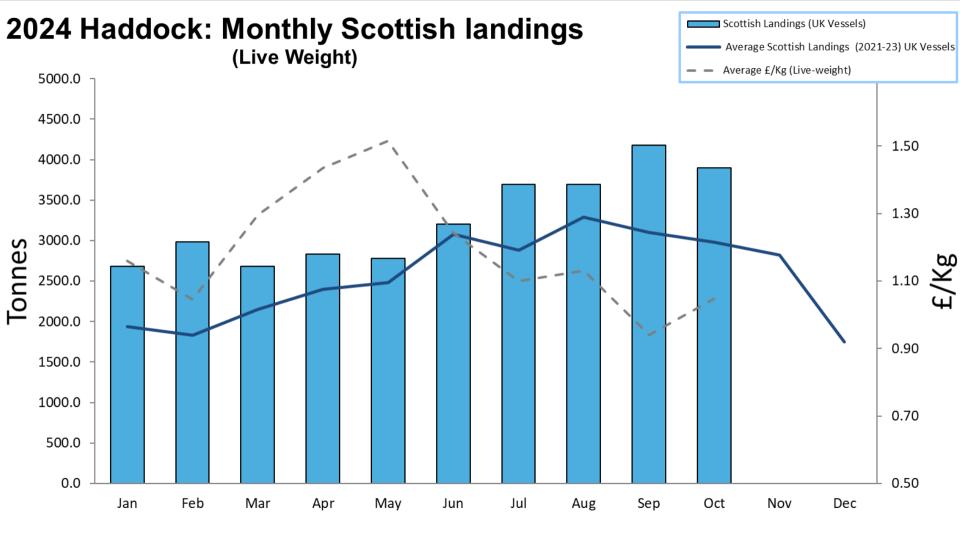

# 2024: Scottish Whitefish Landings Update

- These charts illustrate landings of key whitefish species in Scotland by all UK vessels.
- These charts do not include landings from foreign vessels into Scotland
- Average historical landings into Scotland for the last three years from all UK vessels is also shown (2021-23).
- All landings data are supplied by Marine Scotland and updated monthly. Landings & price data are provisional at this time and should be interpreted as such and treated accordingly.
- Given this is provisional data adjustments will be made in future monthly updates.