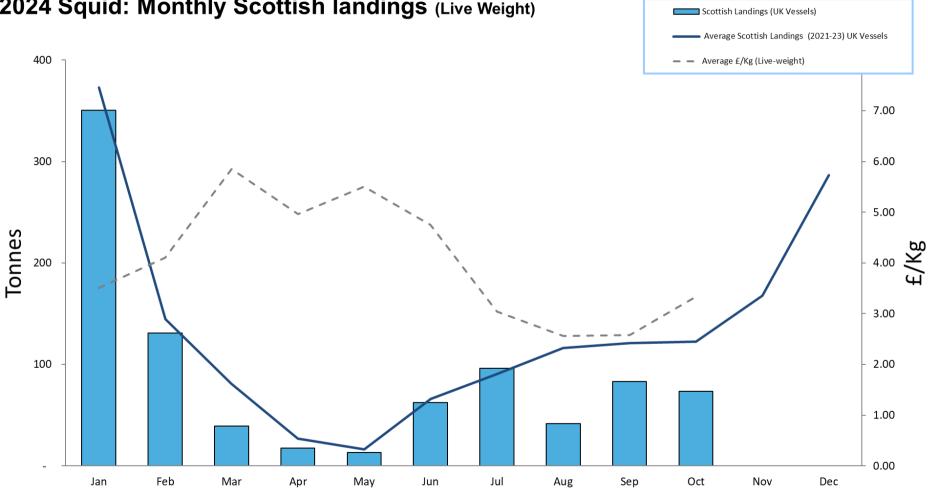

# 2024: Scottish Whitefish Landings Update

- These charts illustrate landings of key whitefish species in Scotland by all UK vessels.
- These charts do not include landings from foreign vessels into Scotland
- Average historical landings into Scotland for the last three years from all UK vessels is also shown (2021-23).
- All landings data are supplied by Marine Scotland and updated monthly. Landings & price data are provisional at this time and should be interpreted as such and treated accordingly.
- Given this is provisional data adjustments will be made in future monthly updates.

#### 2024 Squid: Monthly Scottish landings (Live Weight)