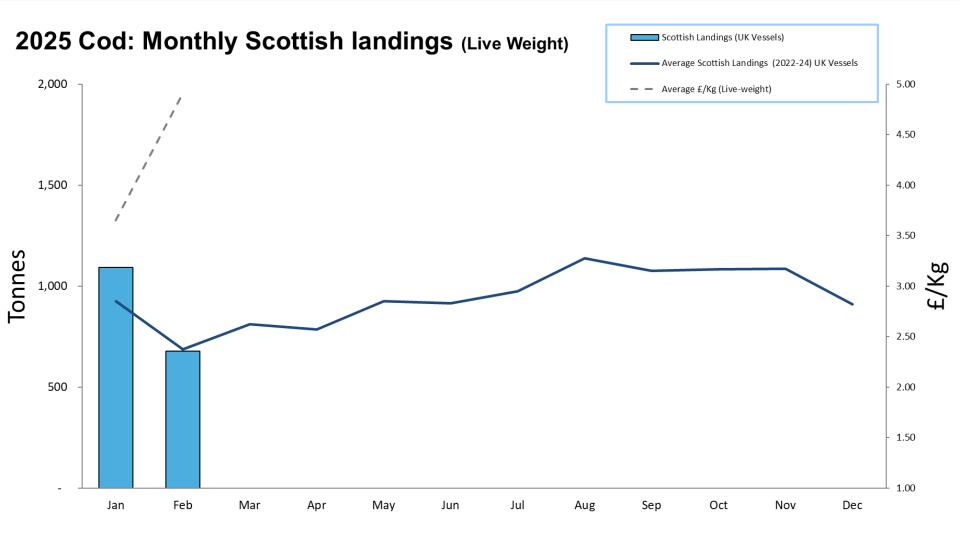

# 2025: Scottish Whitefish Landings Update

- These charts illustrate landings of key whitefish species in Scotland by all UK vessels.
- These charts do not include landings from foreign vessels into Scotland
- Average historical landings into Scotland for the last three years from all UK vessels is also shown (2022-24).
- All landings data are supplied by Marine Scotland and updated monthly. Landings & price data are provisional at this time and should be interpreted as such and treated accordingly.
- Given this is provisional data adjustments will be made in future monthly updates.