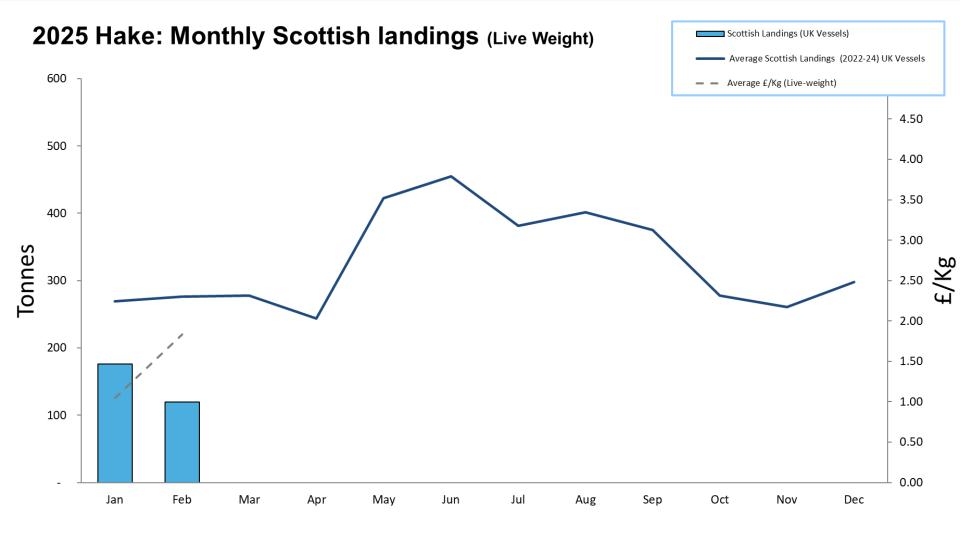

# 2025: Scottish Whitefish Landings Update

- These charts illustrate landings of key whitefish species in Scotland by all UK vessels.
- These charts do not include landings from foreign vessels into Scotland
- Average historical landings into Scotland for the last three years from all UK vessels is also shown (2022-24).
- All landings data are supplied by Marine Scotland and updated monthly. Landings & price data are provisional at this time and should be interpreted as such and treated accordingly.
- Given this is provisional data adjustments will be made in future monthly updates.