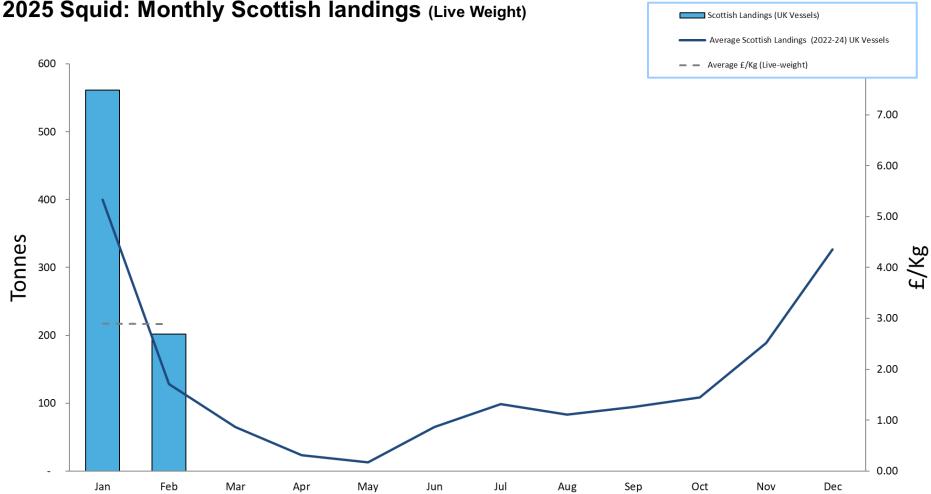

# 2025: Scottish Whitefish Landings Update

- These charts illustrate landings of key whitefish species in Scotland by all UK vessels.
- These charts do not include landings from foreign vessels into Scotland
- Average historical landings into Scotland for the last three years from all UK vessels is also shown (2022-24).
- All landings data are supplied by Marine Scotland and updated monthly. Landings & price data are provisional at this time and should be interpreted as such and treated accordingly.
- Given this is provisional data adjustments will be made in future monthly updates.

#### 2025 Squid: Monthly Scottish landings (Live Weight)