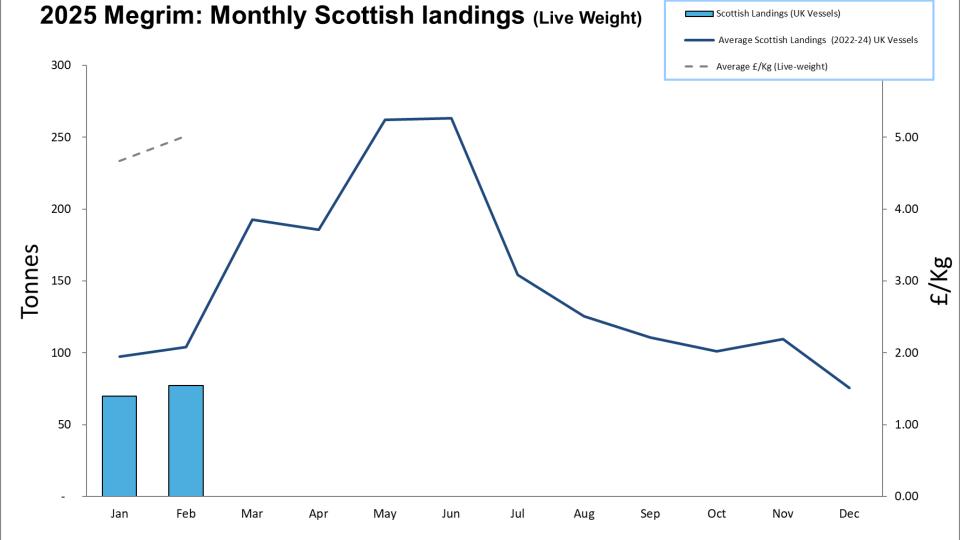

# 2025: Scottish Whitefish Landings Update

- These charts illustrate landings of key whitefish species in Scotland by all UK vessels.
- These charts do not include landings from foreign vessels into Scotland
- Average historical landings into Scotland for the last three years from all UK vessels is also shown (2022-24).
- All landings data are supplied by Marine Scotland and updated monthly. Landings & price data are provisional at this time and should be interpreted as such and treated accordingly.
- Given this is provisional data adjustments will be made in future monthly updates.