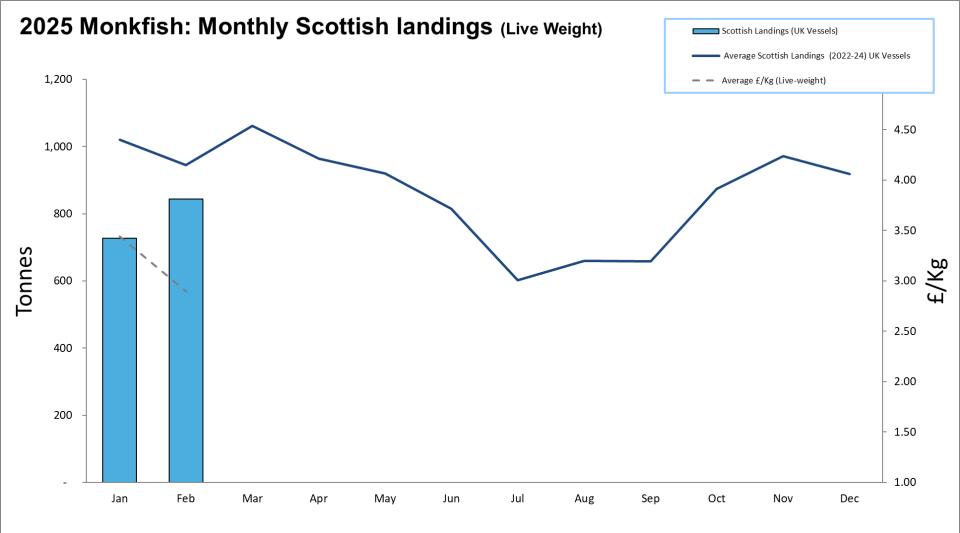

# 2025: Scottish Whitefish Landings Update

- These charts illustrate landings of key whitefish species in Scotland by all UK vessels.
- These charts do not include landings from foreign vessels into Scotland
- Average historical landings into Scotland for the last three years from all UK vessels is also shown (2022-24).
- All landings data are supplied by Marine Scotland and updated monthly. Landings & price data are provisional at this time and should be interpreted as such and treated accordingly.
- Given this is provisional data adjustments will be made in future monthly updates.