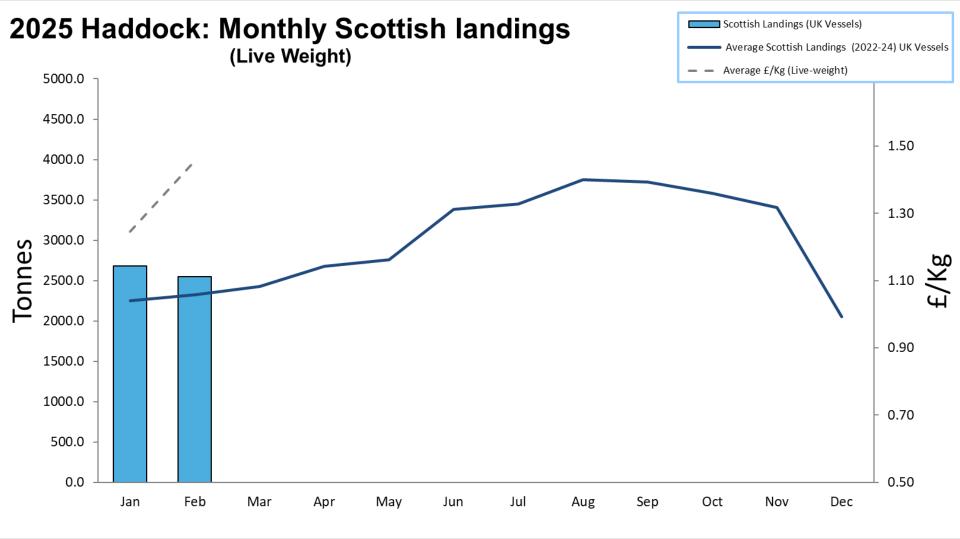

# 2025: Scottish Whitefish Landings Update

- These charts illustrate landings of key whitefish species in Scotland by all UK vessels.
- These charts do not include landings from foreign vessels into Scotland
- Average historical landings into Scotland for the last three years from all UK vessels is also shown (2022-24).
- All landings data are supplied by Marine Scotland and updated monthly. Landings & price data are provisional at this time and should be interpreted as such and treated accordingly.
- Given this is provisional data adjustments will be made in future monthly updates.