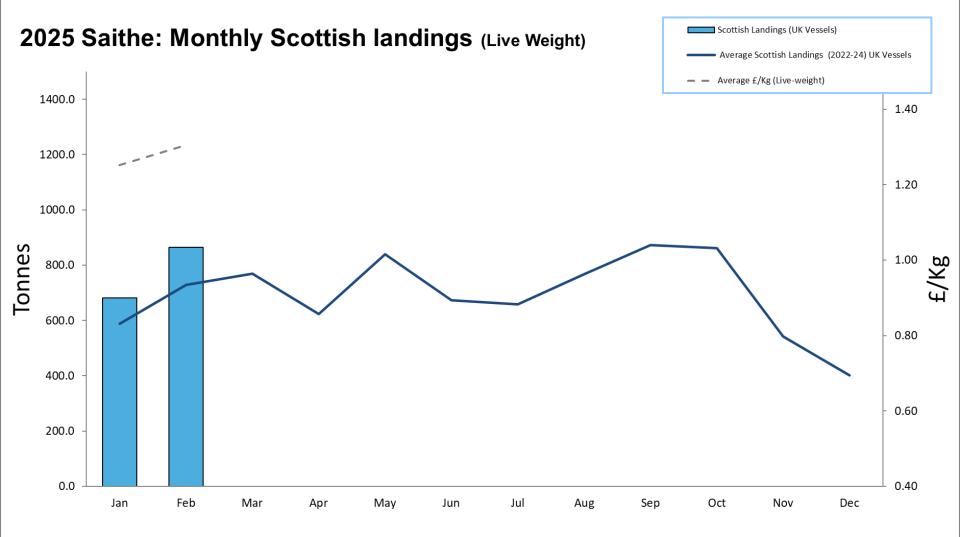

# 2025: Scottish Whitefish Landings Update

- These charts illustrate landings of key whitefish species in Scotland by all UK vessels.
- These charts do not include landings from foreign vessels into Scotland
- Average historical landings into Scotland for the last three years from all UK vessels is also shown (2022-24).
- All landings data are supplied by Marine Scotland and updated monthly. Landings & price data are provisional at this time and should be interpreted as such and treated accordingly.
- Given this is provisional data adjustments will be made in future monthly updates.