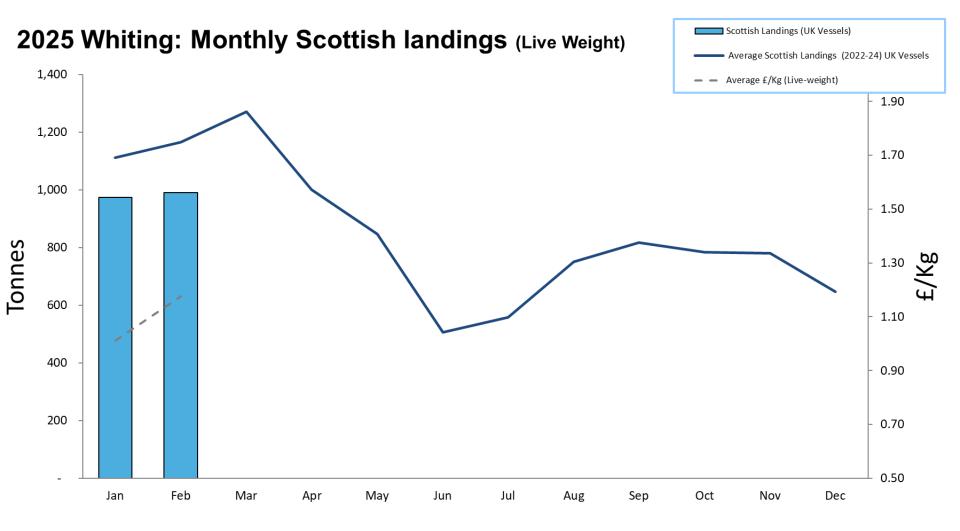

# 2025: Scottish Whitefish Landings Update

- These charts illustrate landings of key whitefish species in Scotland by all UK vessels.
- These charts do not include landings from foreign vessels into Scotland
- Average historical landings into Scotland for the last three years from all UK vessels is also shown (2022-24).
- All landings data are supplied by Marine Scotland and updated monthly. Landings & price data are provisional at this time and should be interpreted as such and treated accordingly.
- Given this is provisional data adjustments will be made in future monthly updates.