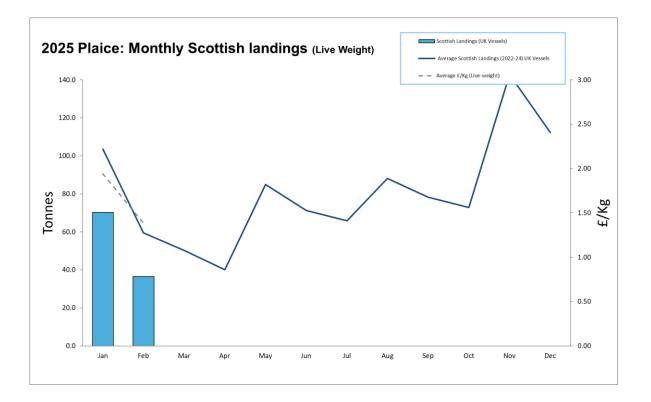

# 2025: Scottish Whitefish Landings Update

- These charts illustrate landings of key whitefish species in Scotland by all UK vessels.
- These charts do not include landings from foreign vessels into Scotland
- Average historical landings into Scotland for the last three years from all UK vessels is also shown (2022-24).
- All landings data are supplied by Marine Scotland and updated monthly. Landings & price data are provisional at this time and should be interpreted as such and treated accordingly.
- Given this is provisional data adjustments will be made in future monthly updates.