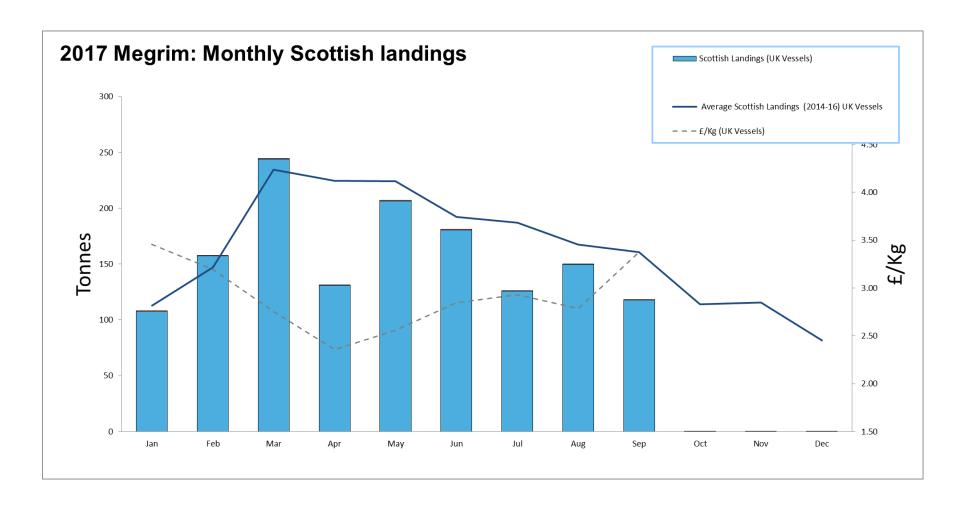

#### **Monthly Update: To End of September**

The landings & price data are **approximate and provisional** at this time and will be subject to amendment; and hence should be treated accordingly.

The graphs show landings into Scotland by UK vessels. It does not include landings from foreign vessels into Scotland.