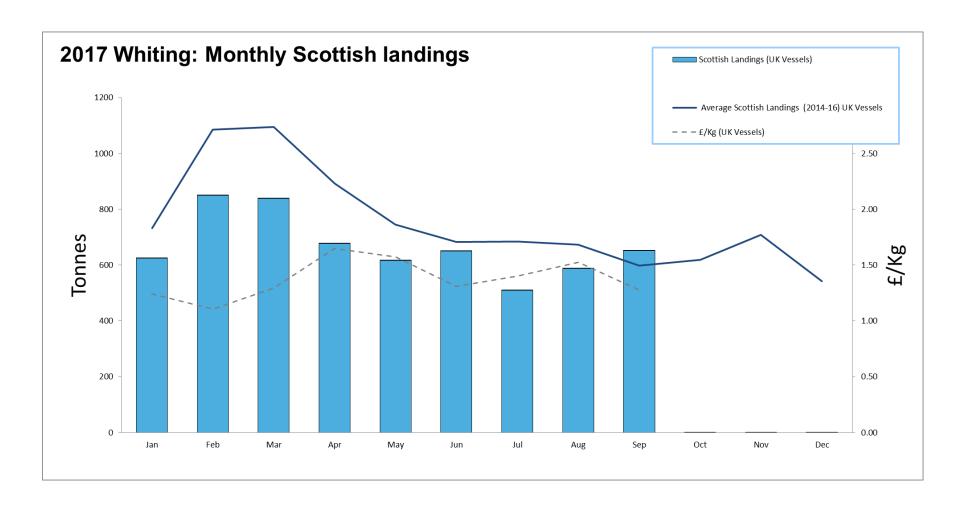

#### **Monthly Update: To End of September**

The landings & price data are **approximate and provisional** at this time and will be subject to amendment; and hence should be treated accordingly.

The graphs show landings into Scotland by UK vessels. It does not include landings from foreign vessels into Scotland.