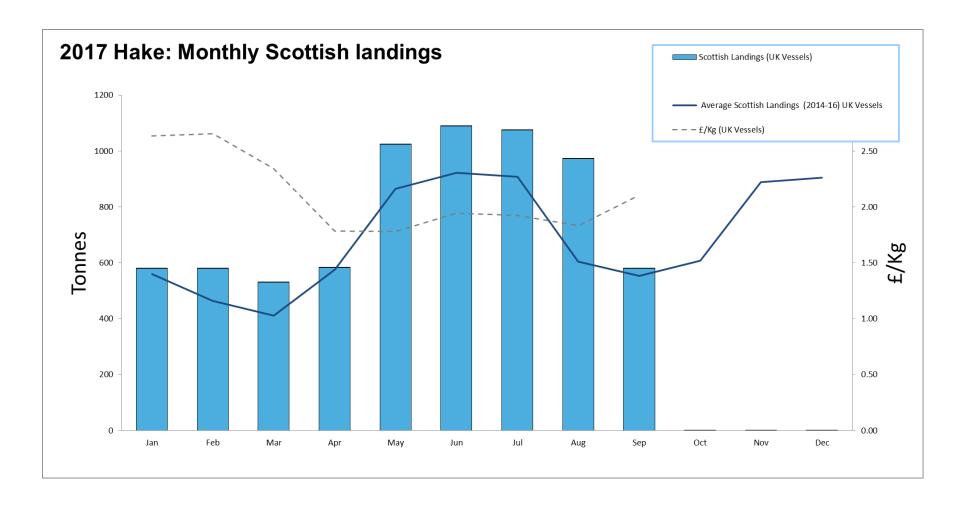

#### **Monthly Update: To End of September**

The landings & price data are **approximate and provisional** at this time and will be subject to amendment; and hence should be treated accordingly.

The graphs show landings into Scotland by UK vessels. It does not include landings from foreign vessels into Scotland.