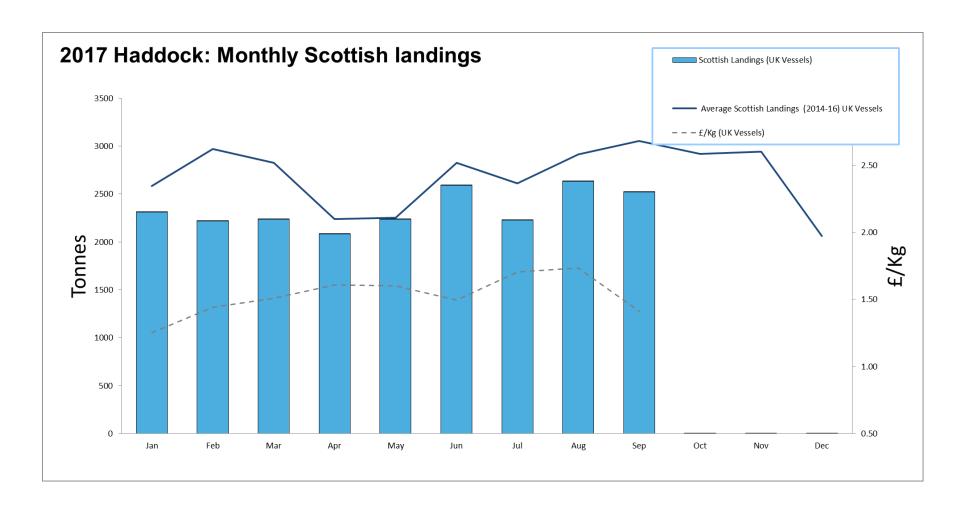

#### **Monthly Update: To End of September**

The landings & price data are **approximate and provisional** at this time and will be subject to amendment; and hence should be treated accordingly.

The graphs show landings into Scotland by UK vessels. It does not include landings from foreign vessels into Scotland.