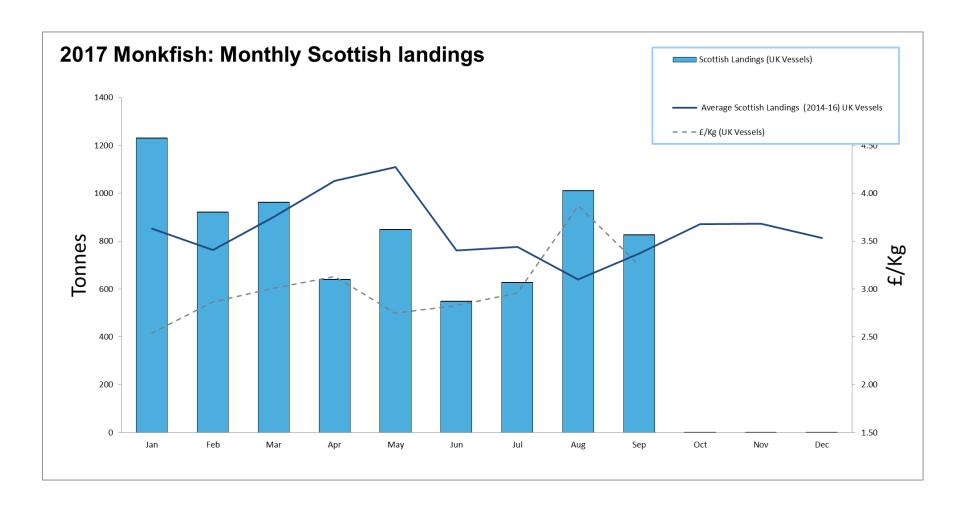

#### **Monthly Update: To End of September**

The landings & price data are **approximate and provisional** at this time and will be subject to amendment; and hence should be treated accordingly.

The graphs show landings into Scotland by UK vessels. It does not include landings from foreign vessels into Scotland.