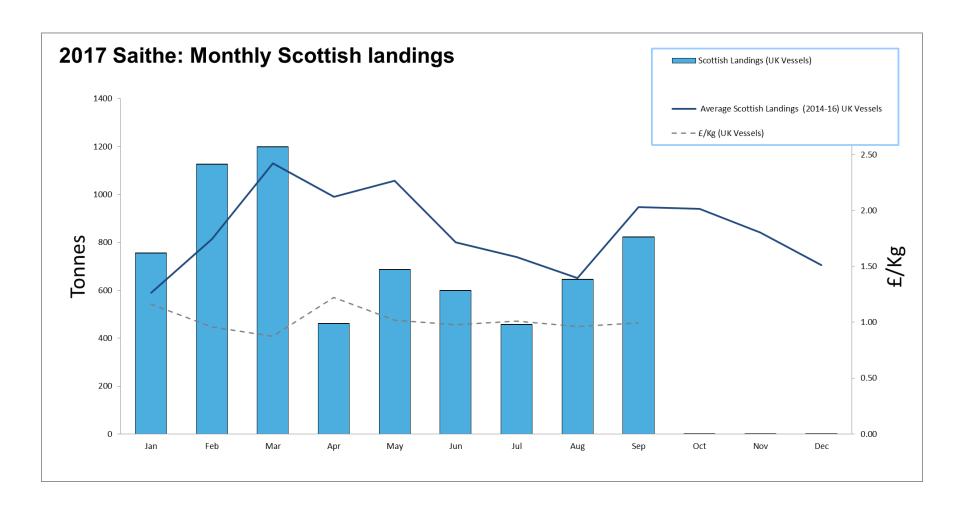

#### **Monthly Update: To End of September**

The landings & price data are **approximate and provisional** at this time and will be subject to amendment; and hence should be treated accordingly.

The graphs show landings into Scotland by UK vessels. It does not include landings from foreign vessels into Scotland.