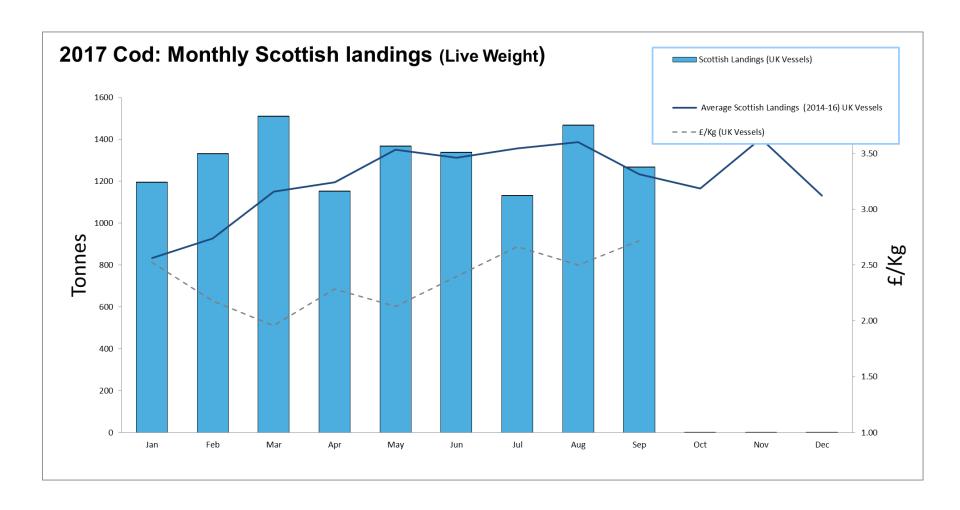

#### **Monthly Update: To End of September**

The landings & price data are **approximate and provisional** at this time and will be subject to amendment; and hence should be treated accordingly.

The graphs show landings into Scotland by UK vessels. It does not include landings from foreign vessels into Scotland.