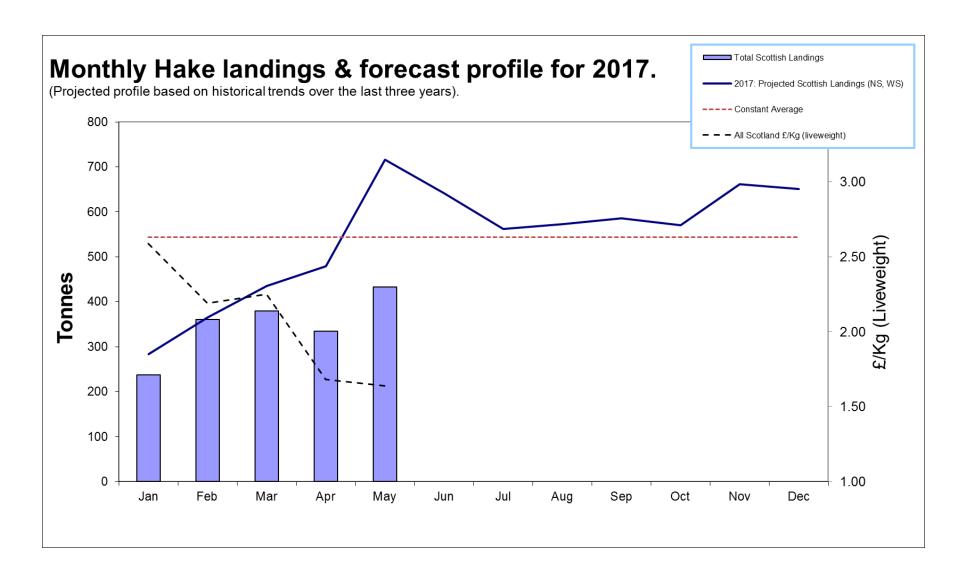

#### **Scottish Whitefish Landings 2017**

**Monthly Update: To May** 

The landings & price data are **provisional** at this time and will be subject to change.

The graphs show landings relating to Scottish Producer Organisations only. They do not include volumes from other UK or foreign vessels landing into Scotland.

Graphs reflect current quota availability as at 28<sup>th</sup> June 2017. Revisions will be made during future months updates.

These graphs are compiled using data sourced from Marine Scotland.

See: Monthly Landings to Scottish Port Offices