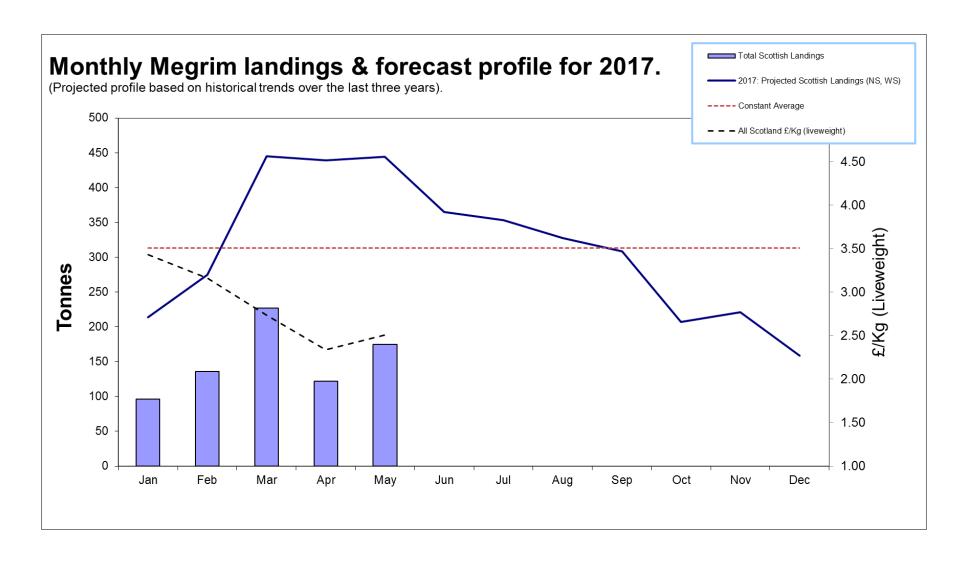

#### **Scottish Whitefish Landings 2017**

**Monthly Update: To May** 

The landings & price data are **provisional** at this time and will be subject to change.

The graphs show landings relating to Scottish Producer Organisations only. They do not include volumes from other UK or foreign vessels landing into Scotland.

Graphs reflect current quota availability as at 28<sup>th</sup> June 2017. Revisions will be made during future months updates.

These graphs are compiled using data sourced from Marine Scotland.

See: Monthly Landings to Scottish Port Offices