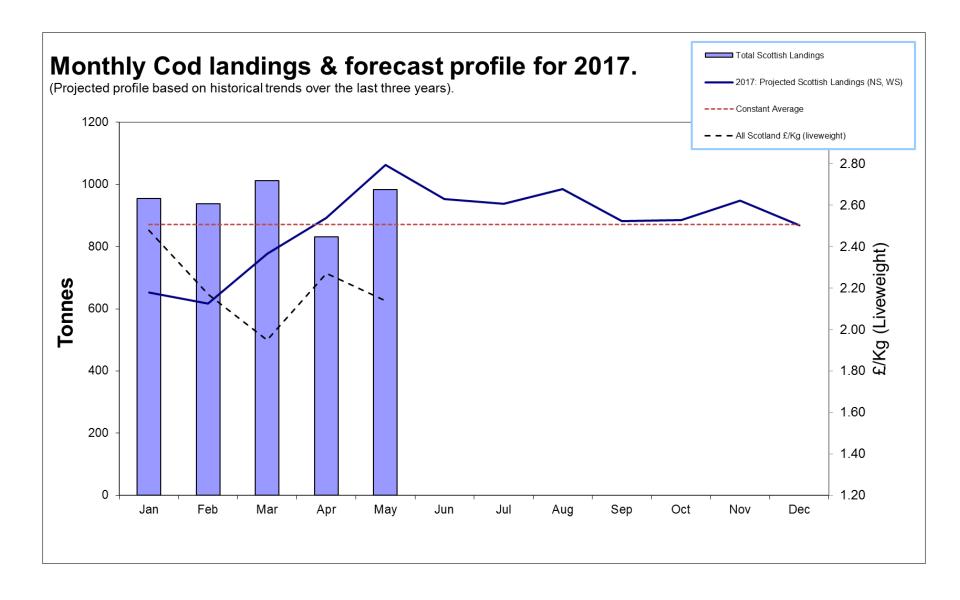

#### **Scottish Whitefish Landings 2017**

**Monthly Update: To May** 

The landings & price data are **provisional** at this time and will be subject to change.

The graphs show landings relating to Scottish Producer Organisations only. They do not include volumes from other UK or foreign vessels landing into Scotland.

Graphs reflect current quota availability as at 28<sup>th</sup> June 2017. Revisions will be made during future months updates.

These graphs are compiled using data sourced from Marine Scotland.

See: Monthly Landings to Scottish Port Offices