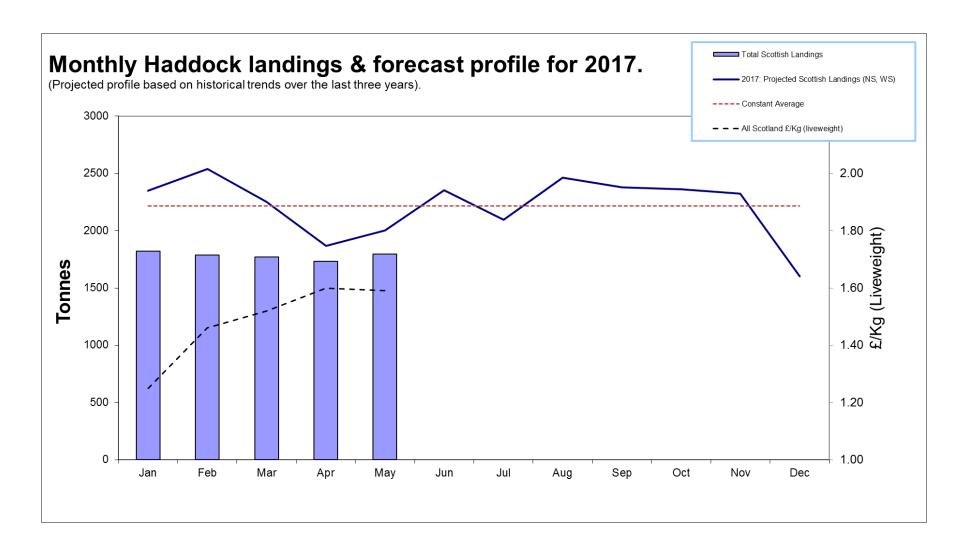

#### **Scottish Whitefish Landings 2017**

**Monthly Update: To May** 

The landings & price data are **provisional** at this time and will be subject to change.

The graphs show landings relating to Scottish Producer Organisations only. They do not include volumes from other UK or foreign vessels landing into Scotland.

Graphs reflect current quota availability as at 28<sup>th</sup> June 2017. Revisions will be made during future months updates.

These graphs are compiled using data sourced from Marine Scotland.

See: Monthly Landings to Scottish Port Offices