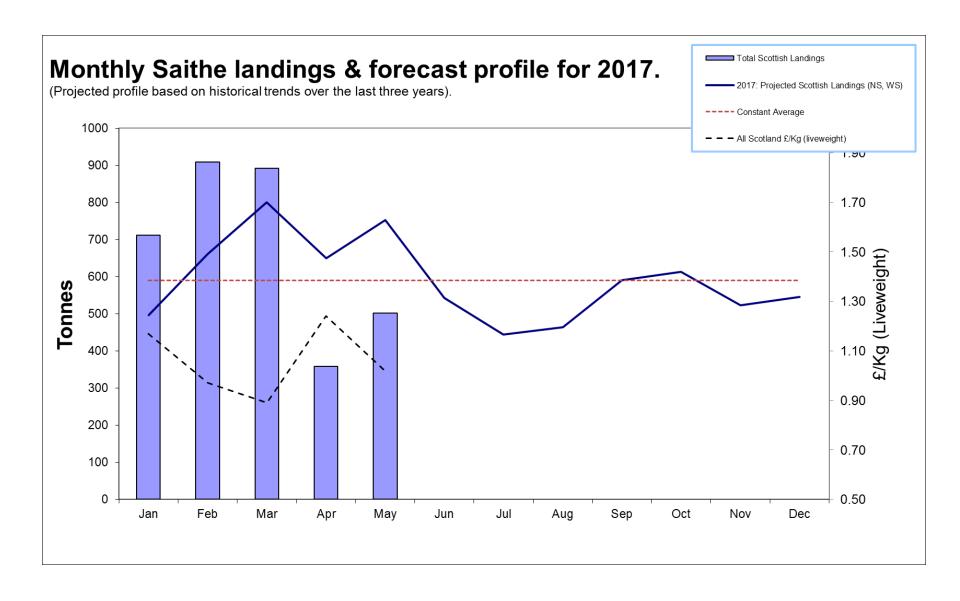

#### **Scottish Whitefish Landings 2017**

**Monthly Update: To May** 

The landings & price data are **provisional** at this time and will be subject to change.

The graphs show landings relating to Scottish Producer Organisations only. They do not include volumes from other UK or foreign vessels landing into Scotland.

Graphs reflect current quota availability as at 28<sup>th</sup> June 2017. Revisions will be made during future months updates.

These graphs are compiled using data sourced from Marine Scotland.

See: Monthly Landings to Scottish Port Offices