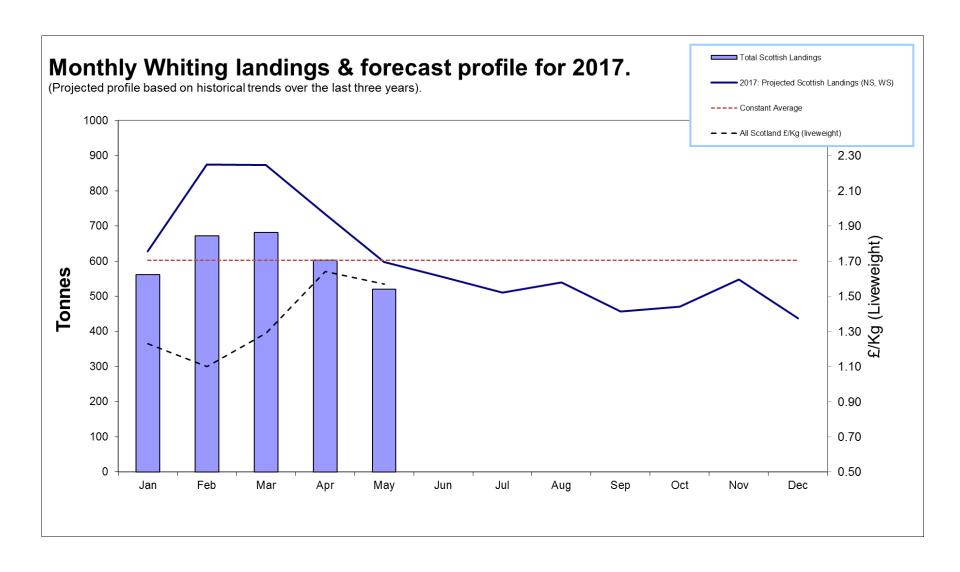

#### **Scottish Whitefish Landings 2017**

**Monthly Update: To May** 

The landings & price data are **provisional** at this time and will be subject to change.

The graphs show landings relating to Scottish Producer Organisations only. They do not include volumes from other UK or foreign vessels landing into Scotland.

Graphs reflect current quota availability as at 28<sup>th</sup> June 2017. Revisions will be made during future months updates.

These graphs are compiled using data sourced from Marine Scotland.

See: Monthly Landings to Scottish Port Offices