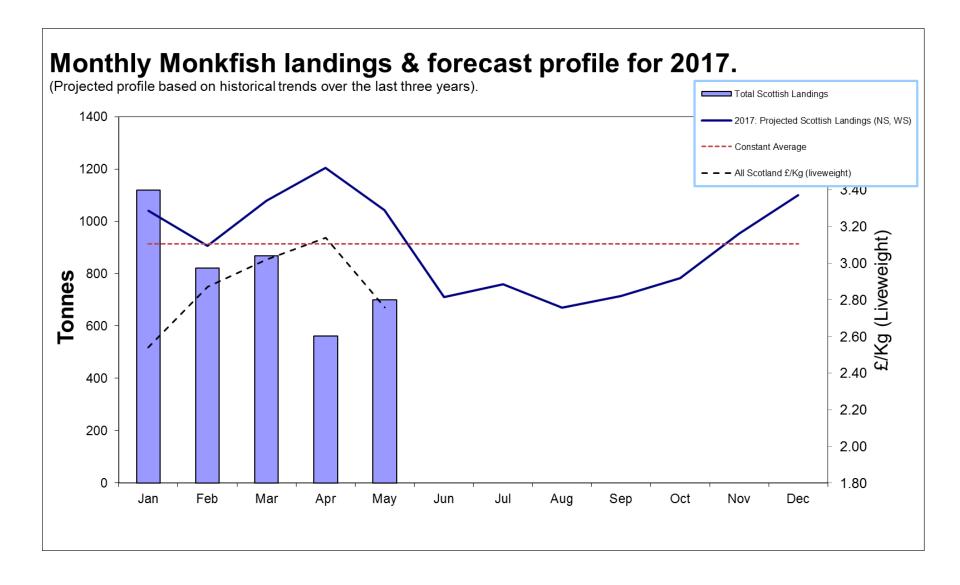

#### **Scottish Whitefish Landings 2017**

**Monthly Update: To May** 

The landings & price data are **provisional** at this time and will be subject to change.

The graphs show landings relating to Scottish Producer Organisations only. They do not include volumes from other UK or foreign vessels landing into Scotland.

Graphs reflect current quota availability as at 28<sup>th</sup> June 2017. Revisions will be made during future months updates.

These graphs are compiled using data sourced from Marine Scotland.

See: Monthly Landings to Scottish Port Offices