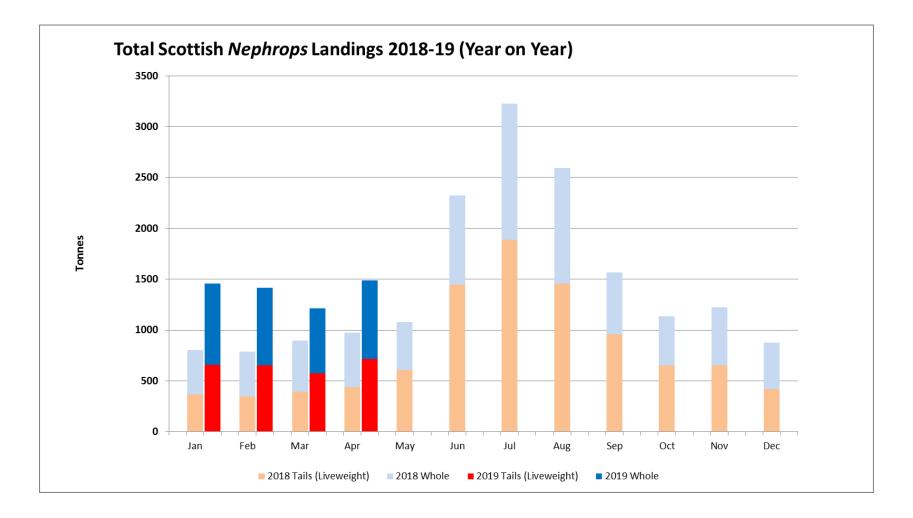

# Summary – Monthly Scottish Nephrops Landings

**PROVISIONAL JAN – APR. 2019** 

**Provisional Landings Jan- Apr 2019.** 

These charts illustrate landings of *Nephrops* by region in Scotland by <u>all</u> UK vessels

All landings data are supplied by Marine Scotland and updated monthly. Landings & price **data are provisional at this time** and should be interpreted as such and treated accordingly

As this is provisional data - adjustments will be made and plotted in future monthly updates.