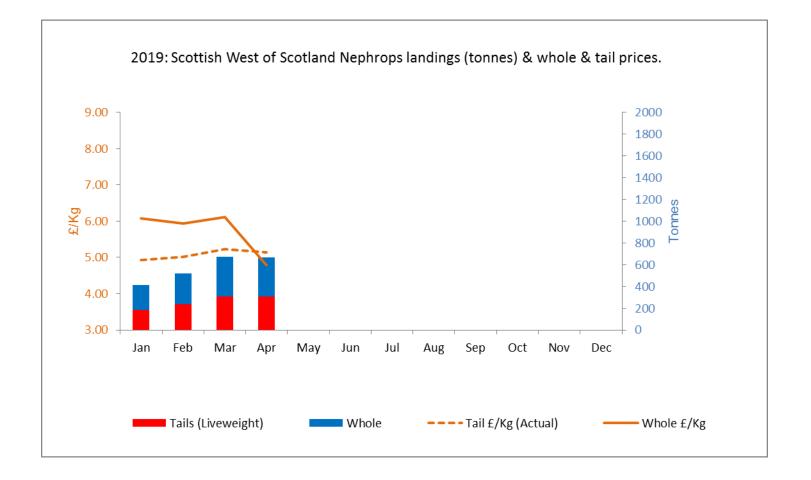

# Summary – Monthly Scottish Nephrops Landings



**PROVISIONAL JAN – APR. 2019** 



**Provisional Landings Jan- Apr 2019.** 

These charts illustrate landings of *Nephrops* by region in Scotland by <u>all</u> UK vessels

All landings data are supplied by Marine Scotland and updated monthly. Landings & price **data are provisional at this time** and should be interpreted as such and treated accordingly

As this is provisional data - adjustments will be made and plotted in future monthly updates.



# 2019 North Sea Summary







# 2019 West of Scotland Summary







## North Sea Comparison 2018-19







### West of Scotland Comparison 2018-19













## Monthly Total Landings: UK/Scotland







### Trend of Moving Annual Total Landings: UK / Scotland









t m e + 44 (0) 1358 729609 + 44 (0) 7876 035753 jeremy.sparks@seafish.co.uk