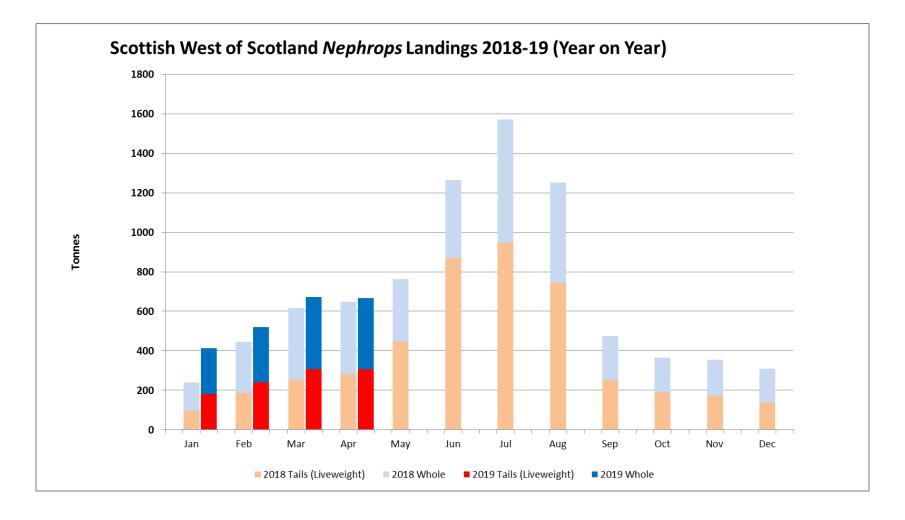

# Summary – Monthly Scottish Nephrops Landings



**PROVISIONAL JAN – APR. 2019** 



**Provisional Landings Jan- Apr 2019.** 

These charts illustrate landings of *Nephrops* by region in Scotland by <u>all</u> UK vessels

All landings data are supplied by Marine Scotland and updated monthly. Landings & price **data are provisional at this time** and should be interpreted as such and treated accordingly

As this is provisional data - adjustments will be made and plotted in future monthly updates.



# 2019 North Sea Summary







# 2019 West of Scotland Summary







## North Sea Comparison 2018-19







### West of Scotland Comparison 2018-19













## Monthly Total Landings: UK/Scotland







### Trend of Moving Annual Total Landings: UK / Scotland









t m e + 44 (0) 1358 729609 + 44 (0) 7876 035753 jeremy.sparks@seafish.co.uk