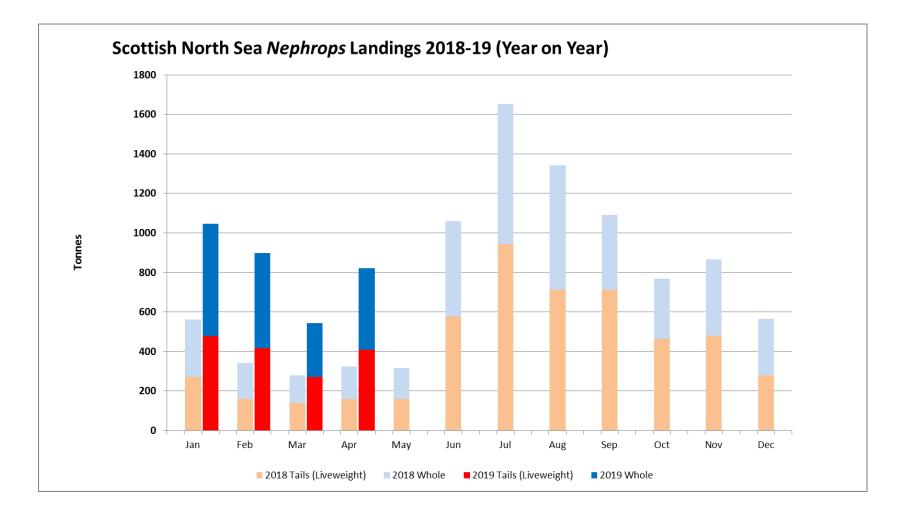

# Summary – Monthly Scottish Nephrops Landings



**PROVISIONAL JAN – APR. 2019** 



**Provisional Landings Jan- Apr 2019.** 

These charts illustrate landings of *Nephrops* by region in Scotland by <u>all</u> UK vessels

All landings data are supplied by Marine Scotland and updated monthly. Landings & price **data are provisional at this time** and should be interpreted as such and treated accordingly

As this is provisional data - adjustments will be made and plotted in future monthly updates.



# 2019 North Sea Summary







# 2019 West of Scotland Summary







## North Sea Comparison 2018-19







### West of Scotland Comparison 2018-19













## Monthly Total Landings: UK/Scotland







### Trend of Moving Annual Total Landings: UK / Scotland









t m e + 44 (0) 1358 729609 + 44 (0) 7876 035753 jeremy.sparks@seafish.co.uk