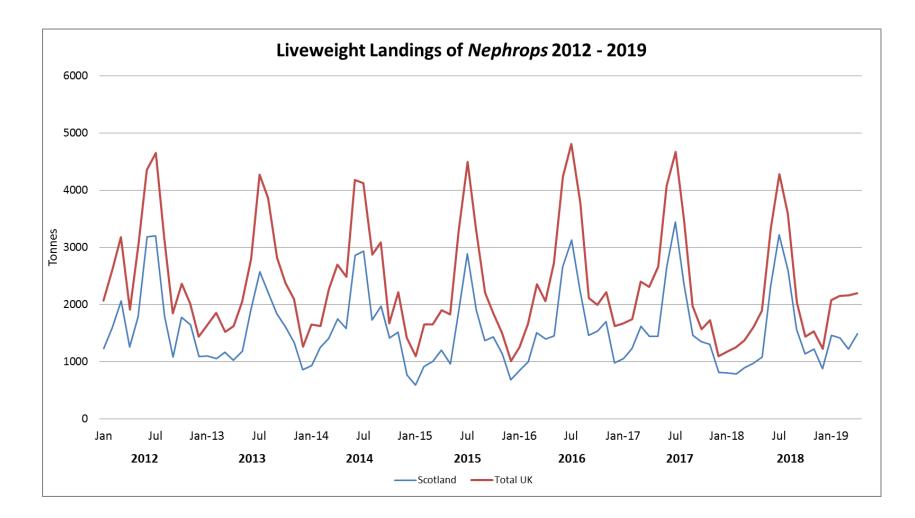

# Summary – Monthly Scottish Nephrops Landings



**PROVISIONAL JAN – APR. 2019** 



**Provisional Landings Jan- Apr 2019.** 

These charts illustrate landings of *Nephrops* by region in Scotland by <u>all</u> UK vessels

All landings data are supplied by Marine Scotland and updated monthly. Landings & price **data are provisional at this time** and should be interpreted as such and treated accordingly

As this is provisional data - adjustments will be made and plotted in future monthly updates.



# 2019 North Sea Summary







# 2019 West of Scotland Summary







## North Sea Comparison 2018-19







### West of Scotland Comparison 2018-19













## Monthly Total Landings: UK/Scotland







### Trend of Moving Annual Total Landings: UK / Scotland









t m e + 44 (0) 1358 729609 + 44 (0) 7876 035753 jeremy.sparks@seafish.co.uk