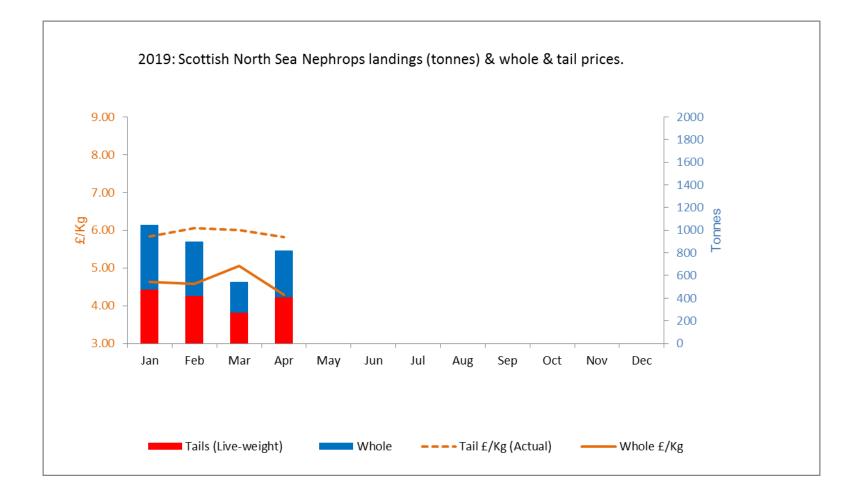

# Summary – Monthly Scottish Nephrops Landings



**PROVISIONAL JAN – APR. 2019** 



**Provisional Landings Jan- Apr 2019.** 

These charts illustrate landings of *Nephrops* by region in Scotland by <u>all</u> UK vessels

All landings data are supplied by Marine Scotland and updated monthly. Landings & price **data are provisional at this time** and should be interpreted as such and treated accordingly

As this is provisional data - adjustments will be made and plotted in future monthly updates.



# 2019 North Sea Summary







# 2019 West of Scotland Summary







## North Sea Comparison 2018-19







### West of Scotland Comparison 2018-19













## Monthly Total Landings: UK/Scotland







### Trend of Moving Annual Total Landings: UK / Scotland









t m e + 44 (0) 1358 729609 + 44 (0) 7876 035753 jeremy.sparks@seafish.co.uk