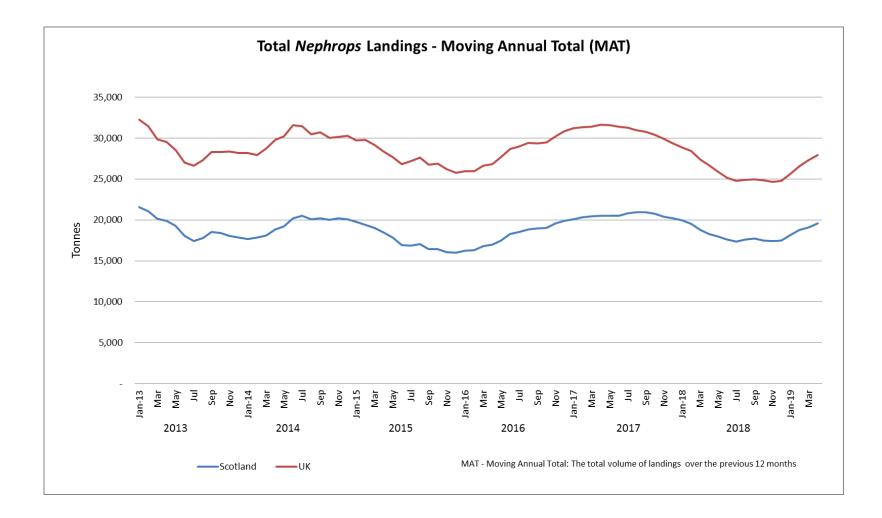

### Trend of Moving Annual Total Landings: UK / Scotland

t m e + 44 (0) 1358 729609 + 44 (0) 7876 035753 jeremy.sparks@seafish.co.uk