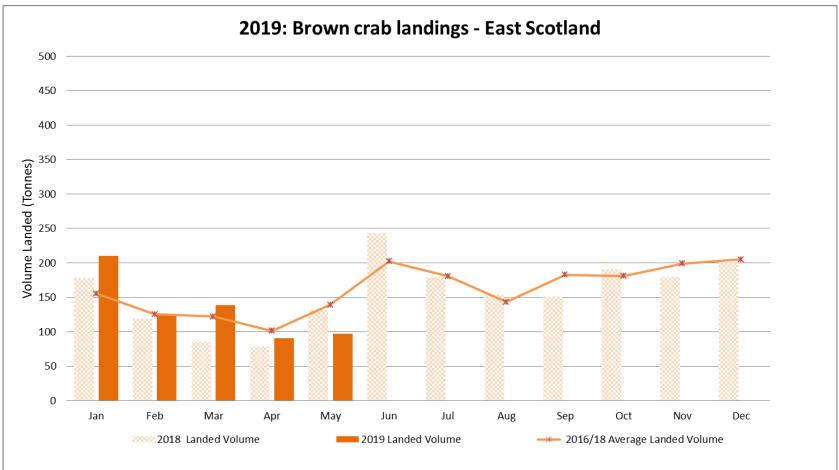

### 2019: East Scotland

Port Districts: Eyemouth, Anstruther, Aberdeen, Peterhead, Fraserburgh, Buckie