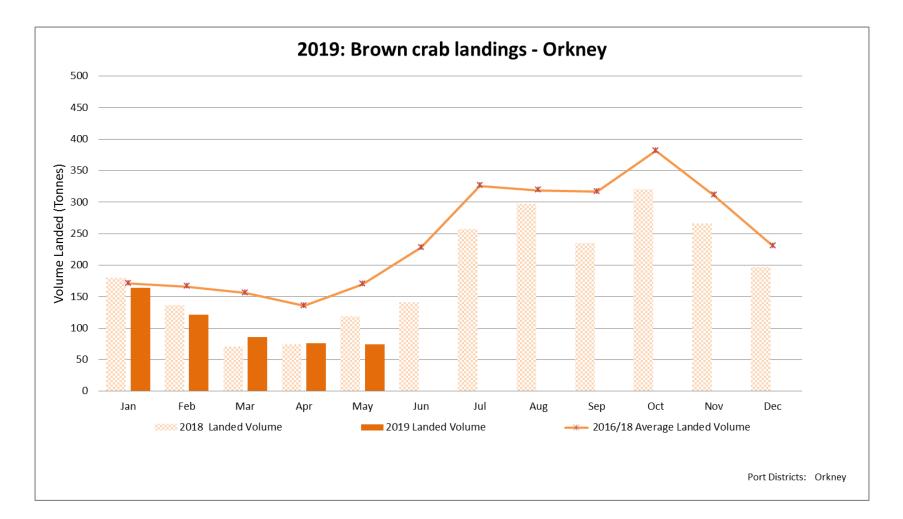

and updated monthly.

As this is provisional data - continuous adjustments will be made in future monthly updates.

NB: Due to variances in volumes landed in different regions, not all vertical axes are the same.







For the purposes of the Scottish landings shown in these updates. Landings from Port Districts have been grouped into the following regions:

East Scotland: Buckie, Fraserburgh, Peterhead, Aberdeen, Anstruther, Eyemouth.

North Scotland Ullapool, Lochinver, Kinlochbervie, Scrabster.

West Scotland Ayr, Oban, Campbeltown, Mallaig, Portree.

Orkney

Orkney

Shetland Shetland

Western Isles Stornoway

### 2019: East Scotland





Port Districts: Eyemouth, Anstruther, Aberdeen, Peterhead, Fraserburgh, Buckie



### 2019: North Scotland







### 2019: West Scotland























### 2019: Western Isles







# 2019: Total Scottish Landings







## 2019: Scottish Regional Landings







## 2018: Scottish Landings Summary







12









t m e + 44 (0) 1358 729609 + 44 (0) 7876 035753 jeremy.sparks@seafish.co.uk