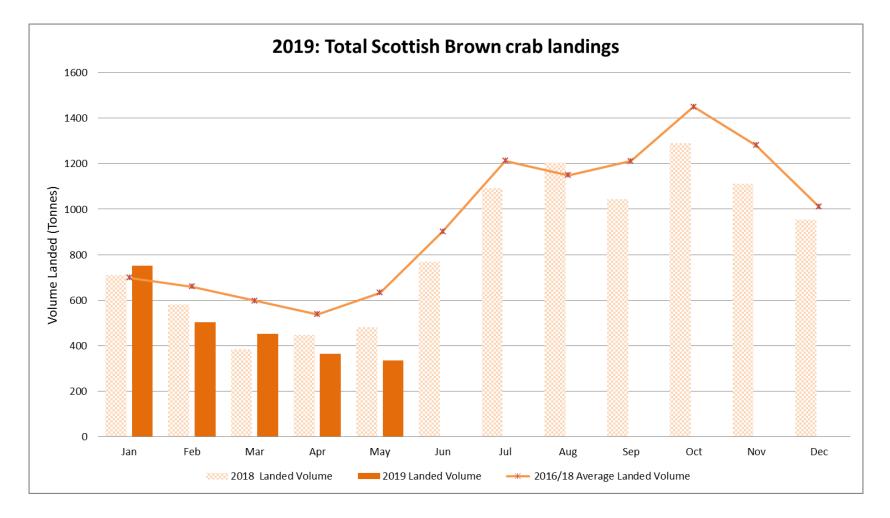

l be made in future monthly updates.

NB: Due to variances in volumes landed in different regions, not all vertical axes are the same.







For the purposes of the Scottish landings shown in these updates. Landings from Port Districts have been grouped into the following regions:

East Scotland: Buckie, Fraserburgh, Peterhead, Aberdeen, Anstruther, Eyemouth.

North Scotland Ullapool, Lochinver, Kinlochbervie, Scrabster.

West Scotland Ayr, Oban, Campbeltown, Mallaig, Portree.

Orkney

Orkney

Shetland Shetland

Western Isles Stornoway

### 2019: East Scotland





Port Districts: Eyemouth, Anstruther, Aberdeen, Peterhead, Fraserburgh, Buckie



### 2019: North Scotland







### 2019: West Scotland























### 2019: Western Isles







# 2019: Total Scottish Landings







## 2019: Scottish Regional Landings







## 2018: Scottish Landings Summary







12









t m e + 44 (0) 1358 729609 + 44 (0) 7876 035753 jeremy.sparks@seafish.co.uk