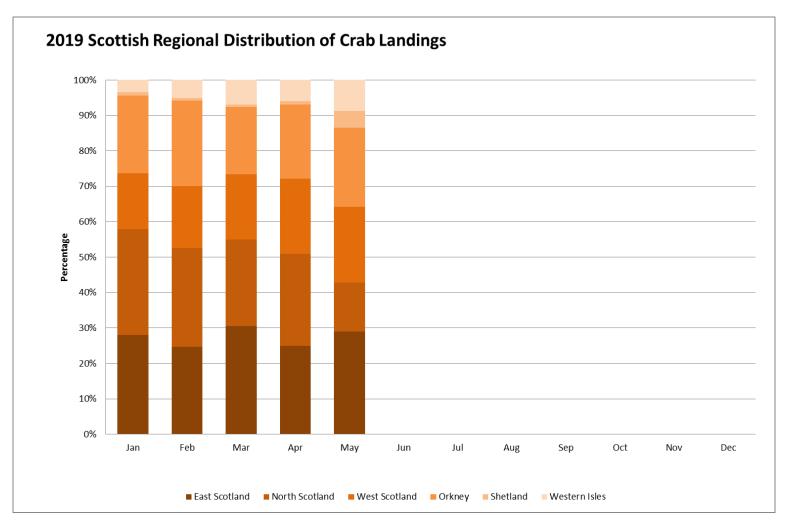

ue to variances in volumes landed in different regions, not all vertical axes are the same.







For the purposes of the Scottish landings shown in these updates. Landings from Port Districts have been grouped into the following regions:

East Scotland: Buckie, Fraserburgh, Peterhead, Aberdeen, Anstruther, Eyemouth.

North Scotland Ullapool, Lochinver, Kinlochbervie, Scrabster.

West Scotland Ayr, Oban, Campbeltown, Mallaig, Portree.

Orkney

Orkney

Shetland Shetland

Western Isles Stornoway

### 2019: East Scotland





Port Districts: Eyemouth, Anstruther, Aberdeen, Peterhead, Fraserburgh, Buckie



### 2019: North Scotland







### 2019: West Scotland























### 2019: Western Isles







# 2019: Total Scottish Landings







## 2019: Scottish Regional Landings







## 2018: Scottish Landings Summary







12









t m e + 44 (0) 1358 729609 + 44 (0) 7876 035753 jeremy.sparks@seafish.co.uk