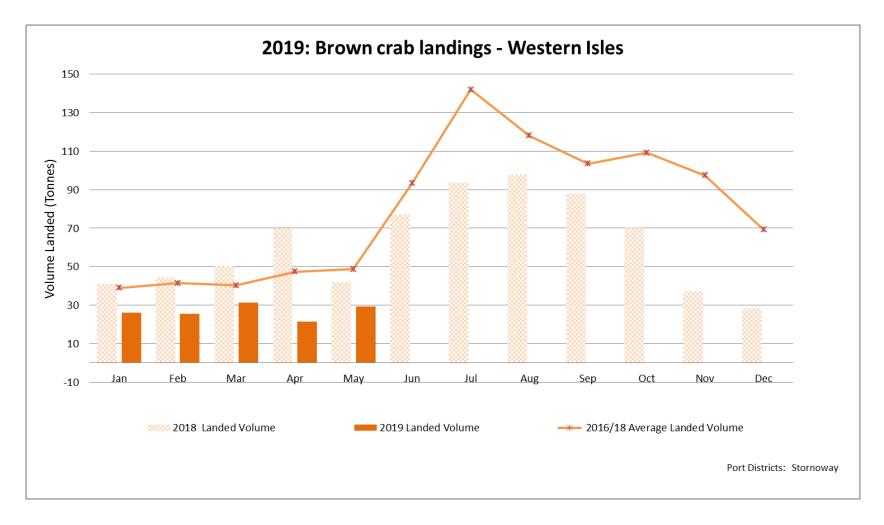

ional data - continuous adjustments will be made in future monthly updates.

NB: Due to variances in volumes landed in different regions, not all vertical axes are the same.







For the purposes of the Scottish landings shown in these updates. Landings from Port Districts have been grouped into the following regions:

East Scotland: Buckie, Fraserburgh, Peterhead, Aberdeen, Anstruther, Eyemouth.

North Scotland Ullapool, Lochinver, Kinlochbervie, Scrabster.

West Scotland Ayr, Oban, Campbeltown, Mallaig, Portree.

Orkney

Orkney

Shetland Shetland

Western Isles Stornoway

### 2019: East Scotland





Port Districts: Eyemouth, Anstruther, Aberdeen, Peterhead, Fraserburgh, Buckie



### 2019: North Scotland







### 2019: West Scotland























### 2019: Western Isles







# 2019: Total Scottish Landings







## 2019: Scottish Regional Landings







## 2018: Scottish Landings Summary







12









t m e + 44 (0) 1358 729609 + 44 (0) 7876 035753 jeremy.sparks@seafish.co.uk