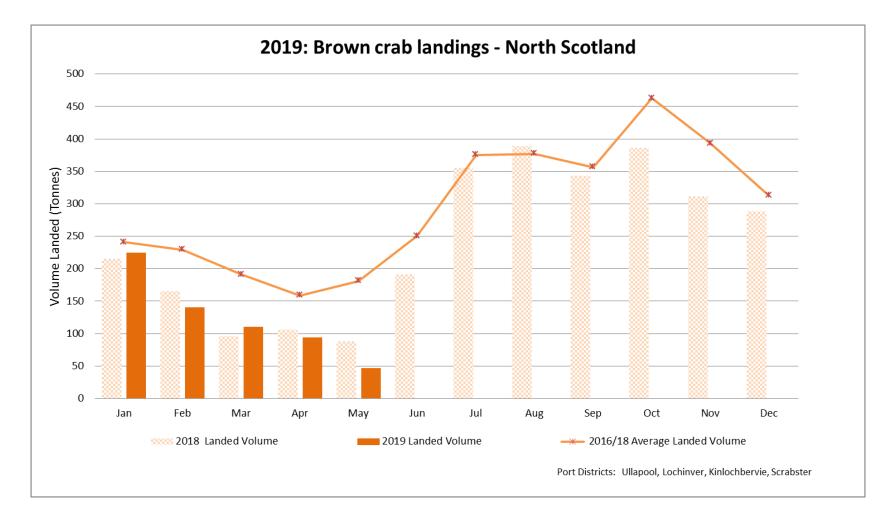

s

Data is supplied by Marine Scotland and updated monthly.

As this is provisional data - continuous adjustments will be made in future monthly updates.

NB: Due to variances in volumes landed in different regions, not all vertical axes are the same.







For the purposes of the Scottish landings shown in these updates. Landings from Port Districts have been grouped into the following regions:

East Scotland: Buckie, Fraserburgh, Peterhead, Aberdeen, Anstruther, Eyemouth.

North Scotland Ullapool, Lochinver, Kinlochbervie, Scrabster.

West Scotland Ayr, Oban, Campbeltown, Mallaig, Portree.

Orkney

Orkney

Shetland Shetland

Western Isles Stornoway

### 2019: East Scotland





Port Districts: Eyemouth, Anstruther, Aberdeen, Peterhead, Fraserburgh, Buckie



### 2019: North Scotland







### 2019: West Scotland























### 2019: Western Isles







# 2019: Total Scottish Landings







## 2019: Scottish Regional Landings







## 2018: Scottish Landings Summary







12









t m e + 44 (0) 1358 729609 + 44 (0) 7876 035753 jeremy.sparks@seafish.co.uk