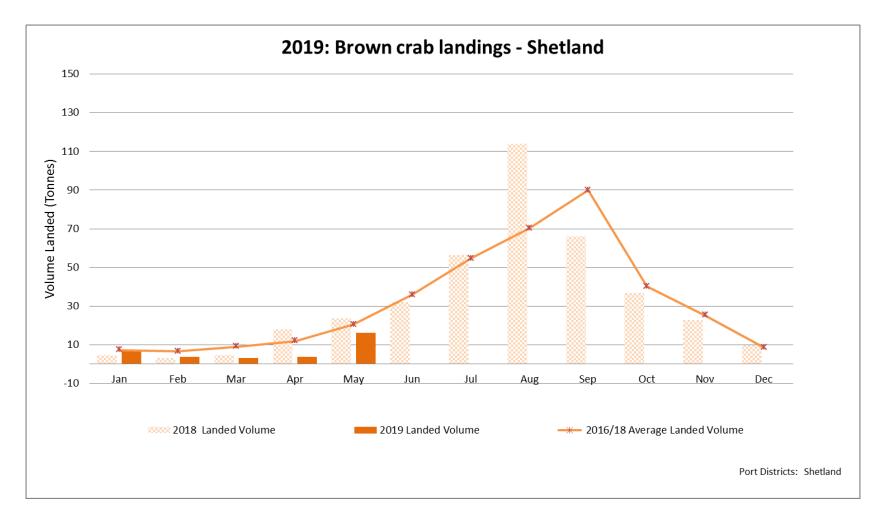

ted monthly.

As this is provisional data - continuous adjustments will be made in future monthly updates.

NB: Due to variances in volumes landed in different regions, not all vertical axes are the same.







For the purposes of the Scottish landings shown in these updates. Landings from Port Districts have been grouped into the following regions:

East Scotland: Buckie, Fraserburgh, Peterhead, Aberdeen, Anstruther, Eyemouth.

North Scotland Ullapool, Lochinver, Kinlochbervie, Scrabster.

West Scotland Ayr, Oban, Campbeltown, Mallaig, Portree.

Orkney

Orkney

Shetland Shetland

Western Isles Stornoway

### 2019: East Scotland





Port Districts: Eyemouth, Anstruther, Aberdeen, Peterhead, Fraserburgh, Buckie



### 2019: North Scotland







### 2019: West Scotland























### 2019: Western Isles







# 2019: Total Scottish Landings







## 2019: Scottish Regional Landings







## 2018: Scottish Landings Summary







12









t m e + 44 (0) 1358 729609 + 44 (0) 7876 035753 jeremy.sparks@seafish.co.uk