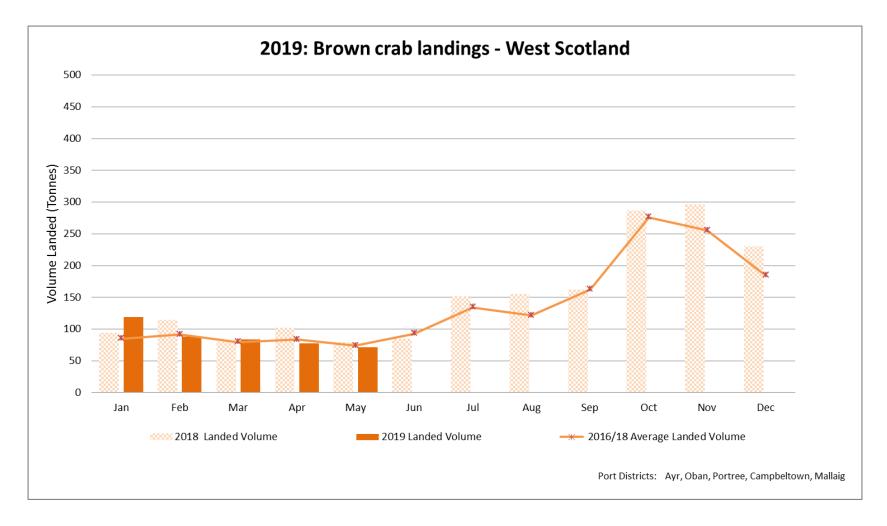

cotland and updated monthly.

As this is provisional data - continuous adjustments will be made in future monthly updates.

NB: Due to variances in volumes landed in different regions, not all vertical axes are the same.







For the purposes of the Scottish landings shown in these updates. Landings from Port Districts have been grouped into the following regions:

East Scotland: Buckie, Fraserburgh, Peterhead, Aberdeen, Anstruther, Eyemouth.

North Scotland Ullapool, Lochinver, Kinlochbervie, Scrabster.

West Scotland Ayr, Oban, Campbeltown, Mallaig, Portree.

Orkney

Orkney

Shetland Shetland

Western Isles Stornoway

### 2019: East Scotland





Port Districts: Eyemouth, Anstruther, Aberdeen, Peterhead, Fraserburgh, Buckie



### 2019: North Scotland







### 2019: West Scotland























### 2019: Western Isles







# 2019: Total Scottish Landings







## 2019: Scottish Regional Landings







## 2018: Scottish Landings Summary







12









t m e + 44 (0) 1358 729609 + 44 (0) 7876 035753 jeremy.sparks@seafish.co.uk