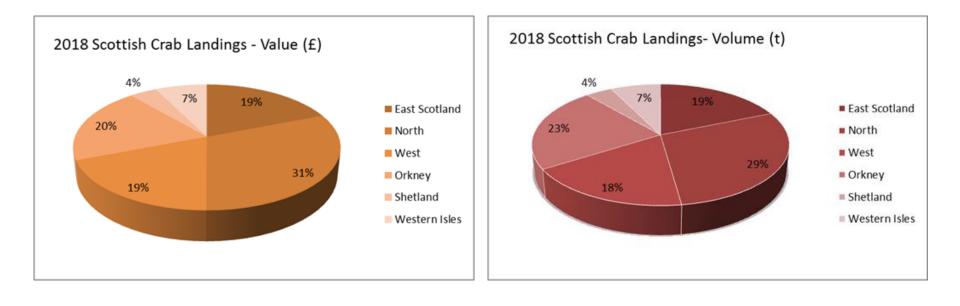

## 2018: Scottish Landings Summary

12

t m e + 44 (0) 1358 729609 + 44 (0) 7876 035753 jeremy.sparks@seafish.co.uk