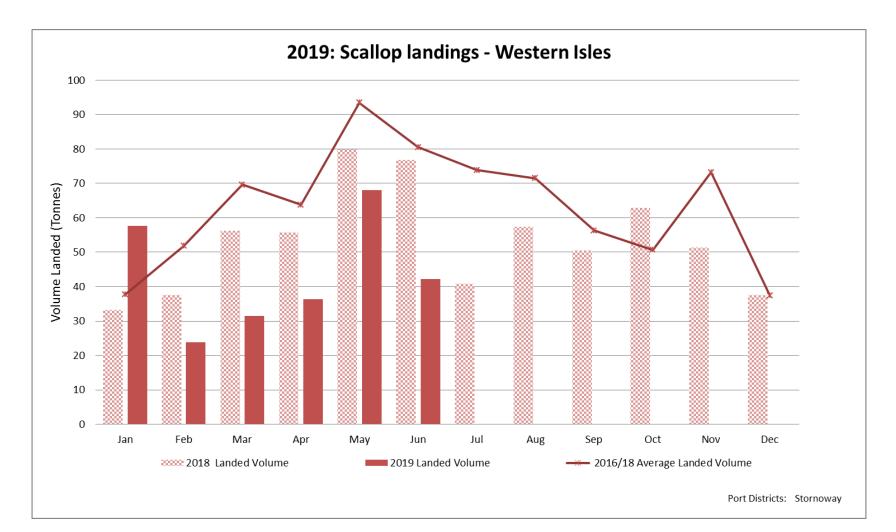

nal data - continuous adjustments will be made in future monthly updates.

NB: Due to variances in volumes landed in different regions, not all vertical axes are the same.







For the purposes of the Scottish landings shown in these updates. Landings from Port Districts have been grouped into the following regions:

East Scotland: Buckie, Fraserburgh, Peterhead, Aberdeen, Anstruther, Eyemouth.

North Scotland Ullapool, Lochinver, Kinlochbervie, Scrabster.

West Scotland Ayr, Oban, Campbeltown, Mallaig, Portree.

Orkney

Orkney

Shetland Shetland

Western Isles Stornoway

#### 2019: East Scotland





Port Districts: Eyemouth, Anstruther, Aberdeen, Peterhead, Fraserburgh, Buckie



## 2019: North Scotland







#### 2019: West Scotland























#### 2019: Western Isles





# 2019: Total Scottish Landings







# 2019: Scottish Regional Landings







# 2018: Scottish Landings Summary















t m e + 44 (0) 1358 729609 + 44 (0) 7876 035753 jeremy.sparks@seafish.co.uk