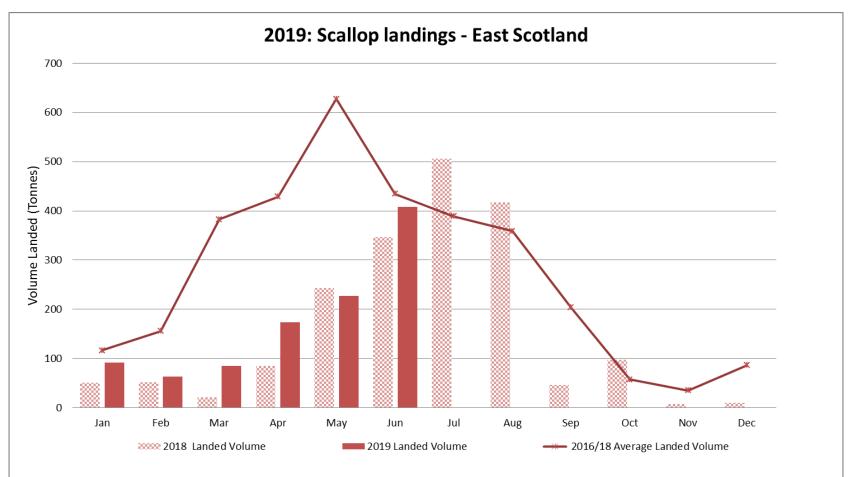

#### 2019: East Scotland

Port Districts: Eyemouth, Anstruther, Aberdeen, Peterhead, Fraserburgh, Buckie