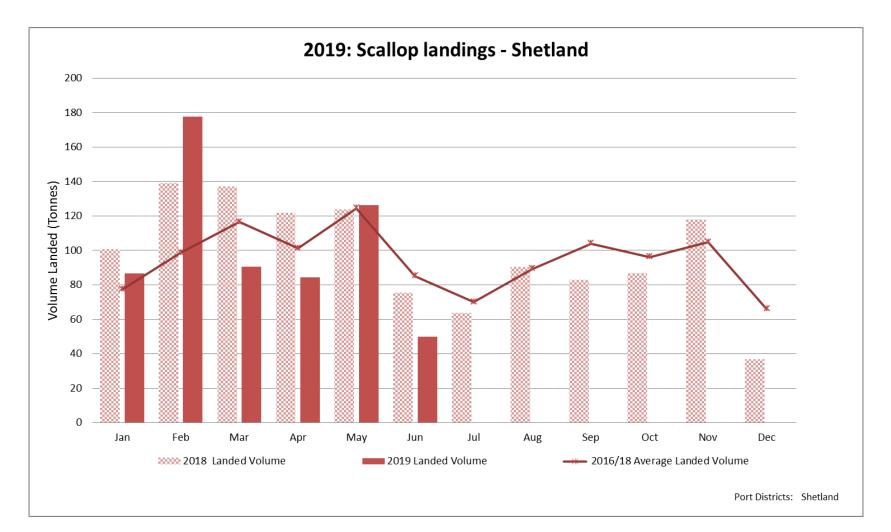

ed monthly.

As this is provisional data - continuous adjustments will be made in future monthly updates.

NB: Due to variances in volumes landed in different regions, not all vertical axes are the same.







For the purposes of the Scottish landings shown in these updates. Landings from Port Districts have been grouped into the following regions:

East Scotland: Buckie, Fraserburgh, Peterhead, Aberdeen, Anstruther, Eyemouth.

North Scotland Ullapool, Lochinver, Kinlochbervie, Scrabster.

West Scotland Ayr, Oban, Campbeltown, Mallaig, Portree.

Orkney

Orkney

Shetland Shetland

Western Isles Stornoway

#### 2019: East Scotland





Port Districts: Eyemouth, Anstruther, Aberdeen, Peterhead, Fraserburgh, Buckie



## 2019: North Scotland







#### 2019: West Scotland























#### 2019: Western Isles





# 2019: Total Scottish Landings







# 2019: Scottish Regional Landings







# 2018: Scottish Landings Summary















t m e + 44 (0) 1358 729609 + 44 (0) 7876 035753 jeremy.sparks@seafish.co.uk