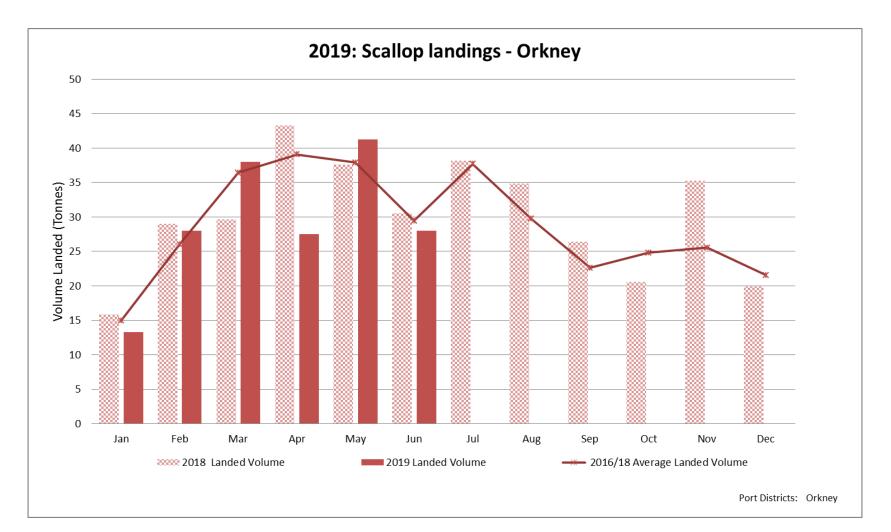

nd updated monthly.

As this is provisional data - continuous adjustments will be made in future monthly updates.

NB: Due to variances in volumes landed in different regions, not all vertical axes are the same.







For the purposes of the Scottish landings shown in these updates. Landings from Port Districts have been grouped into the following regions:

East Scotland: Buckie, Fraserburgh, Peterhead, Aberdeen, Anstruther, Eyemouth.

North Scotland Ullapool, Lochinver, Kinlochbervie, Scrabster.

West Scotland Ayr, Oban, Campbeltown, Mallaig, Portree.

Orkney

Orkney

Shetland Shetland

Western Isles Stornoway

#### 2019: East Scotland





Port Districts: Eyemouth, Anstruther, Aberdeen, Peterhead, Fraserburgh, Buckie



## 2019: North Scotland







#### 2019: West Scotland























#### 2019: Western Isles





# 2019: Total Scottish Landings







# 2019: Scottish Regional Landings







# 2018: Scottish Landings Summary















t m e + 44 (0) 1358 729609 + 44 (0) 7876 035753 jeremy.sparks@seafish.co.uk