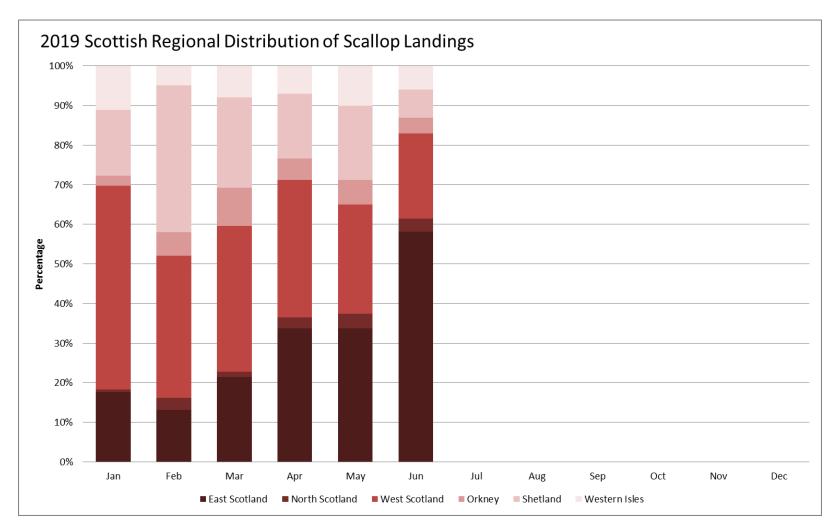

Due to variances in volumes landed in different regions, not all vertical axes are the same.







For the purposes of the Scottish landings shown in these updates. Landings from Port Districts have been grouped into the following regions:

East Scotland: Buckie, Fraserburgh, Peterhead, Aberdeen, Anstruther, Eyemouth.

North Scotland Ullapool, Lochinver, Kinlochbervie, Scrabster.

West Scotland Ayr, Oban, Campbeltown, Mallaig, Portree.

Orkney

Orkney

Shetland Shetland

Western Isles Stornoway

#### 2019: East Scotland





Port Districts: Eyemouth, Anstruther, Aberdeen, Peterhead, Fraserburgh, Buckie



## 2019: North Scotland







#### 2019: West Scotland























#### 2019: Western Isles





# 2019: Total Scottish Landings







# 2019: Scottish Regional Landings







# 2018: Scottish Landings Summary















t m e + 44 (0) 1358 729609 + 44 (0) 7876 035753 jeremy.sparks@seafish.co.uk