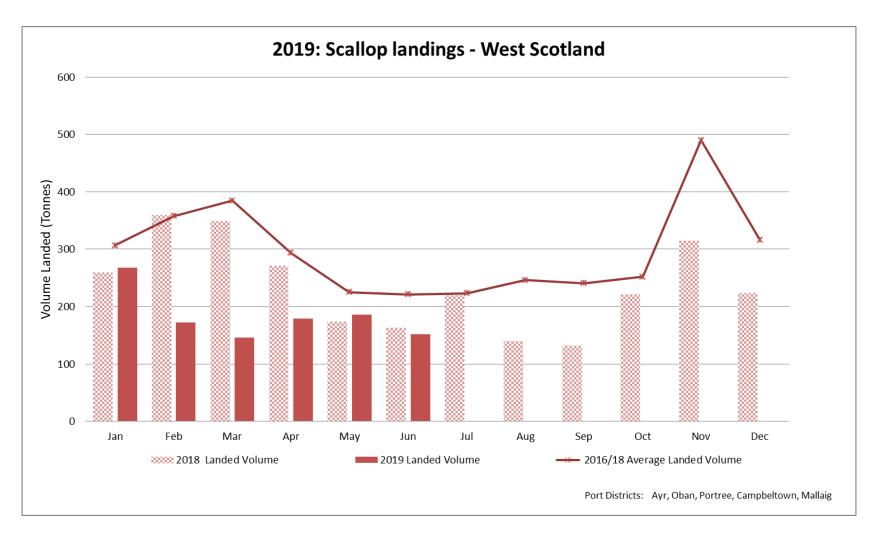

#### 2019: West Scotland

North Scotland Ullapool, Lochinver, Kinlochbervie, Scrabster.

West Scotland Ayr, Oban, Campbeltown, Mallaig, Portree.

Orkney

Orkney

Shetland Shetland

Western Isles Stornoway