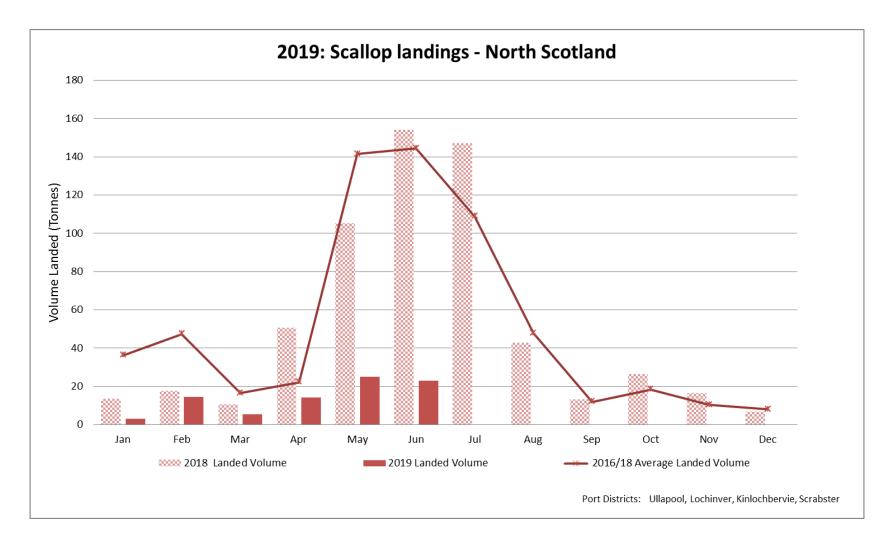

## 2019: North Scotland

North Scotland Ullapool, Lochinver, Kinlochbervie, Scrabster.

West Scotland Ayr, Oban, Campbeltown, Mallaig, Portree.

Orkney

Orkney

Shetland Shetland

Western Isles Stornoway