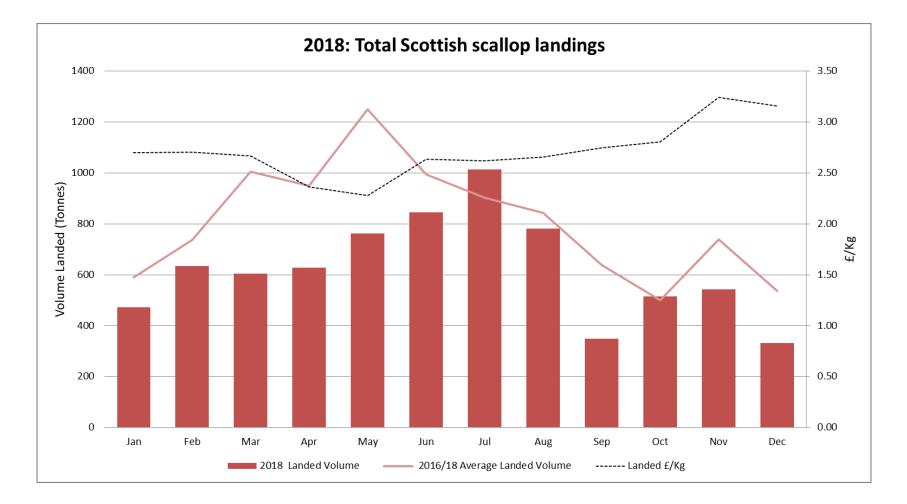

ferent regions, not all vertical axes are the same.







For the purposes of the Scottish landings shown in these updates. Landings from Port Districts have been grouped into the following regions:

East Scotland: Buckie, Fraserburgh, Peterhead, Aberdeen, Anstruther, Eyemouth.

North Scotland Ullapool, Lochinver, Kinlochbervie, Scrabster.

West Scotland Ayr, Oban, Campbeltown, Mallaig, Portree.

Orkney

Orkney

Shetland Shetland

Western Isles Stornoway

#### 2019: East Scotland





Port Districts: Eyemouth, Anstruther, Aberdeen, Peterhead, Fraserburgh, Buckie



## 2019: North Scotland







#### 2019: West Scotland























#### 2019: Western Isles





# 2019: Total Scottish Landings







# 2019: Scottish Regional Landings







# 2018: Scottish Landings Summary















t m e + 44 (0) 1358 729609 + 44 (0) 7876 035753 jeremy.sparks@seafish.co.uk