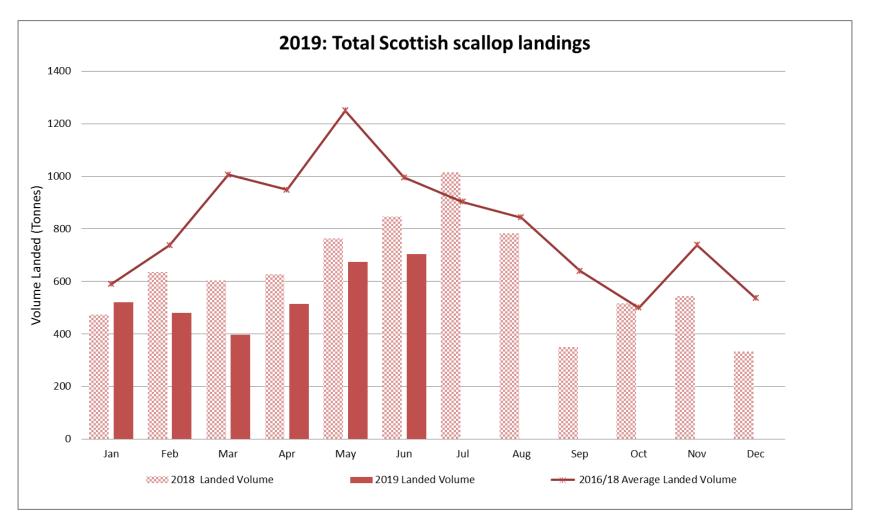

l be made in future monthly updates.

NB: Due to variances in volumes landed in different regions, not all vertical axes are the same.







For the purposes of the Scottish landings shown in these updates. Landings from Port Districts have been grouped into the following regions:

East Scotland: Buckie, Fraserburgh, Peterhead, Aberdeen, Anstruther, Eyemouth.

North Scotland Ullapool, Lochinver, Kinlochbervie, Scrabster.

West Scotland Ayr, Oban, Campbeltown, Mallaig, Portree.

Orkney

Orkney

Shetland Shetland

Western Isles Stornoway

#### 2019: East Scotland





Port Districts: Eyemouth, Anstruther, Aberdeen, Peterhead, Fraserburgh, Buckie



## 2019: North Scotland







#### 2019: West Scotland























#### 2019: Western Isles





# 2019: Total Scottish Landings







# 2019: Scottish Regional Landings







# 2018: Scottish Landings Summary















t m e + 44 (0) 1358 729609 + 44 (0) 7876 035753 jeremy.sparks@seafish.co.uk