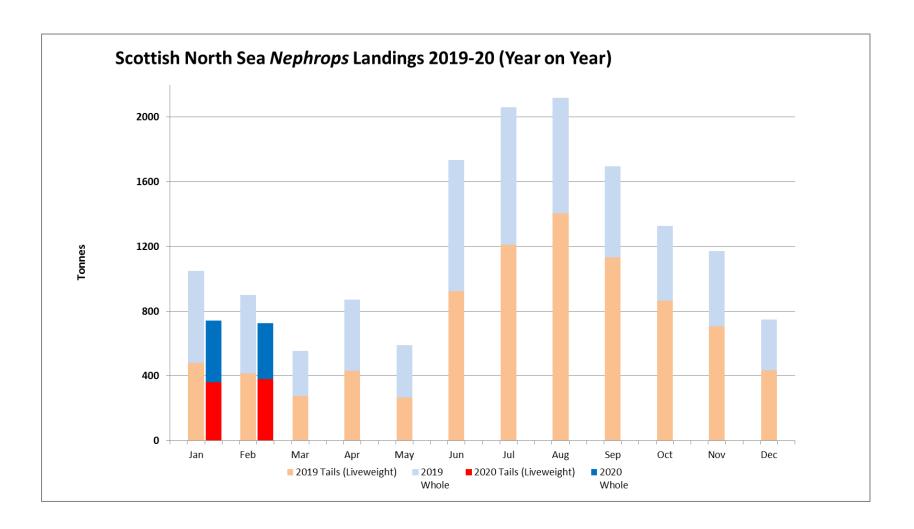

# Summary – Monthly Scottish Nephrops Landings



2020 MONTHLY SUMMARY: JAN - FEB



## 2020: Scottish Nephrops Landings Profiles

#### **Monthly Provisional Landings January - February**

These charts illustrate landings of *Nephrop*s by region in Scotland by <u>all</u> UK vessels

All landings data are supplied by Marine Scotland and updated monthly. Landings & price data are provisional at this time and should be interpreted as such and treated accordingly

As this is provisional data - adjustments may be made in future monthly updates.



#### 2020 North Sea Summary







#### 2020 West of Scotland Summary







#### North Sea Comparison 2019 - 20







### West of Scotland Comparison 2019 -20







### Total Scottish Landings Comparison 2019 -20







### Monthly Total Landings: UK/Scotland







### Trend of Moving Annual Total Landings: UK / Scotland