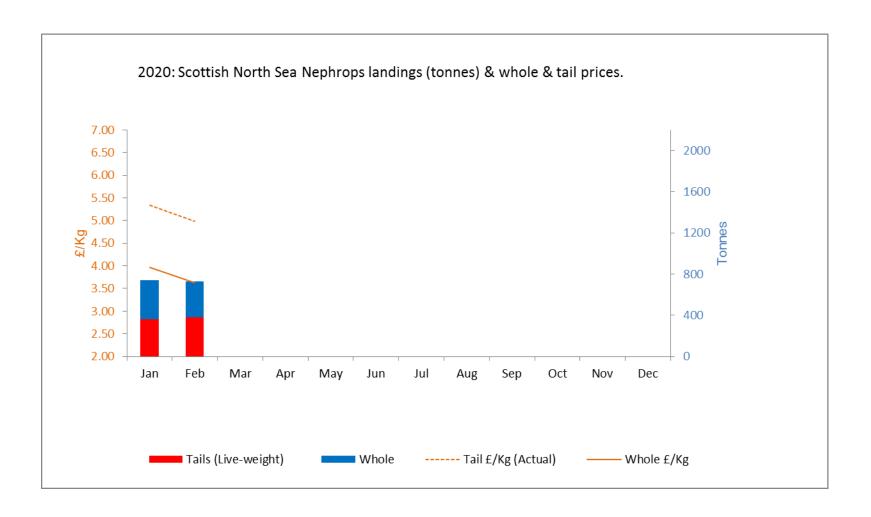

# Summary – Monthly Scottish Nephrops Landings



2020 MONTHLY SUMMARY: JAN - FEB



## 2020: Scottish Nephrops Landings Profiles

#### **Monthly Provisional Landings January - February**

These charts illustrate landings of *Nephrop*s by region in Scotland by <u>all</u> UK vessels

All landings data are supplied by Marine Scotland and updated monthly. Landings & price data are provisional at this time and should be interpreted as such and treated accordingly

As this is provisional data - adjustments may be made in future monthly updates.



#### 2020 North Sea Summary







#### 2020 West of Scotland Summary







#### North Sea Comparison 2019 - 20







### West of Scotland Comparison 2019 -20







### Total Scottish Landings Comparison 2019 -20







### Monthly Total Landings: UK/Scotland







### Trend of Moving Annual Total Landings: UK / Scotland