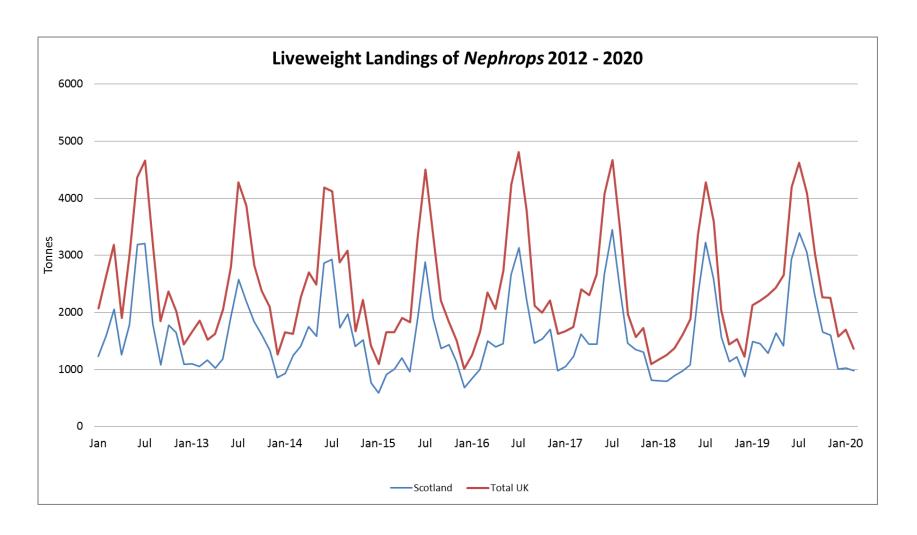

thly Scottish Nephrops Landings



2020 MONTHLY SUMMARY: JAN - FEB



## 2020: Scottish Nephrops Landings Profiles

#### **Monthly Provisional Landings January - February**

These charts illustrate landings of *Nephrop*s by region in Scotland by <u>all</u> UK vessels

All landings data are supplied by Marine Scotland and updated monthly. Landings & price data are provisional at this time and should be interpreted as such and treated accordingly

As this is provisional data - adjustments may be made in future monthly updates.



#### 2020 North Sea Summary







#### 2020 West of Scotland Summary







#### North Sea Comparison 2019 - 20







### West of Scotland Comparison 2019 -20







### Total Scottish Landings Comparison 2019 -20







### Monthly Total Landings: UK/Scotland







### Trend of Moving Annual Total Landings: UK / Scotland