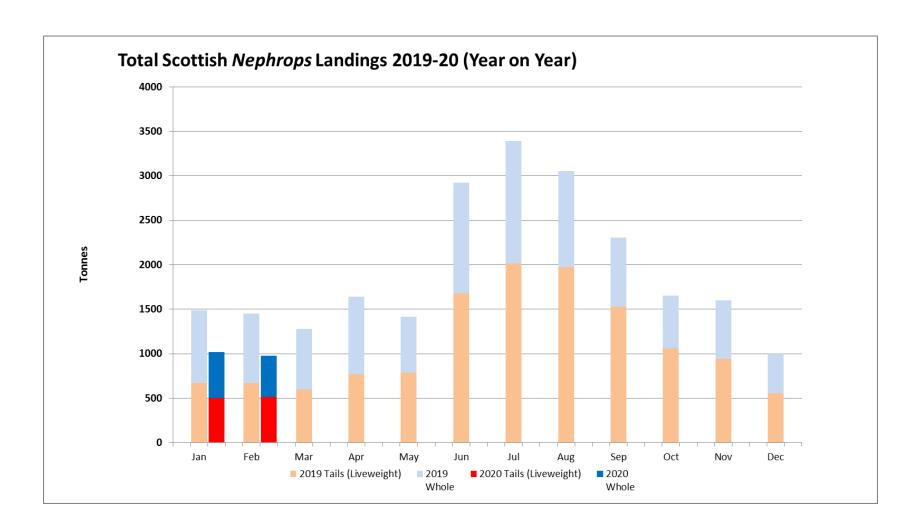

# Summary – Monthly Scottish Nephrops Landings



2020 MONTHLY SUMMARY: JAN - FEB



## 2020: Scottish Nephrops Landings Profiles

#### **Monthly Provisional Landings January - February**

These charts illustrate landings of *Nephrop*s by region in Scotland by <u>all</u> UK vessels

All landings data are supplied by Marine Scotland and updated monthly. Landings & price data are provisional at this time and should be interpreted as such and treated accordingly

As this is provisional data - adjustments may be made in future monthly updates.



#### 2020 North Sea Summary







#### 2020 West of Scotland Summary







#### North Sea Comparison 2019 - 20







### West of Scotland Comparison 2019 -20







### Total Scottish Landings Comparison 2019 -20







### Monthly Total Landings: UK/Scotland







### Trend of Moving Annual Total Landings: UK / Scotland