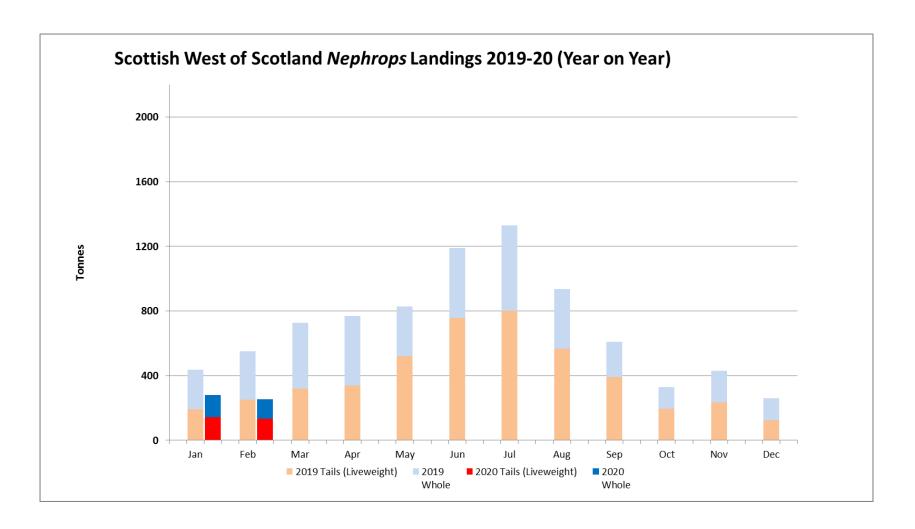

# Summary – Monthly Scottish Nephrops Landings



2020 MONTHLY SUMMARY: JAN - FEB



## 2020: Scottish Nephrops Landings Profiles

#### **Monthly Provisional Landings January - February**

These charts illustrate landings of *Nephrop*s by region in Scotland by <u>all</u> UK vessels

All landings data are supplied by Marine Scotland and updated monthly. Landings & price data are provisional at this time and should be interpreted as such and treated accordingly

As this is provisional data - adjustments may be made in future monthly updates.



#### 2020 North Sea Summary







#### 2020 West of Scotland Summary







#### North Sea Comparison 2019 - 20







### West of Scotland Comparison 2019 -20







### Total Scottish Landings Comparison 2019 -20







### Monthly Total Landings: UK/Scotland







### Trend of Moving Annual Total Landings: UK / Scotland