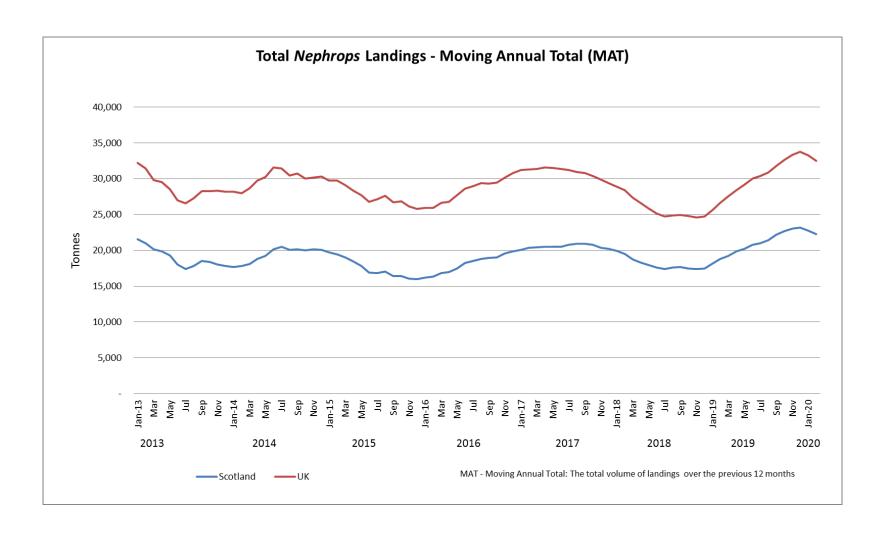

EB



## 2020: Scottish Nephrops Landings Profiles

#### **Monthly Provisional Landings January - February**

These charts illustrate landings of *Nephrop*s by region in Scotland by <u>all</u> UK vessels

All landings data are supplied by Marine Scotland and updated monthly. Landings & price data are provisional at this time and should be interpreted as such and treated accordingly

As this is provisional data - adjustments may be made in future monthly updates.



#### 2020 North Sea Summary







#### 2020 West of Scotland Summary







#### North Sea Comparison 2019 - 20







### West of Scotland Comparison 2019 -20







### Total Scottish Landings Comparison 2019 -20







### Monthly Total Landings: UK/Scotland







### Trend of Moving Annual Total Landings: UK / Scotland