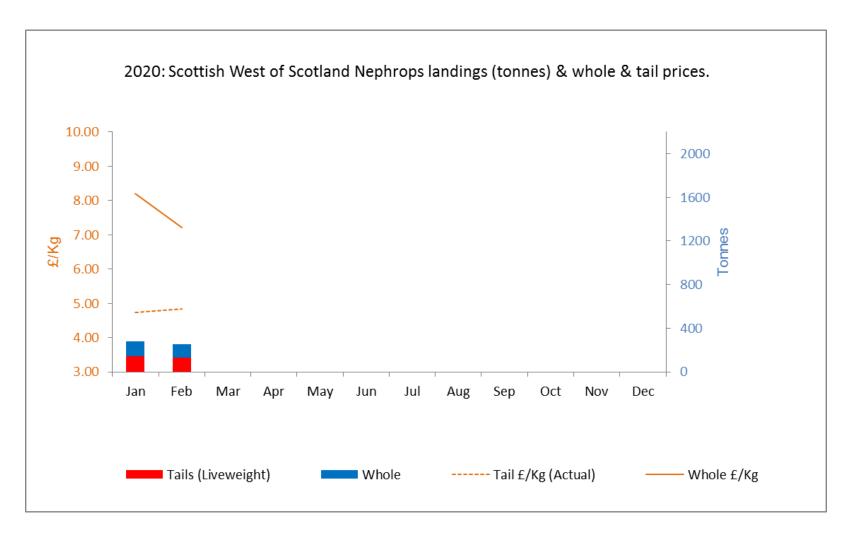

# Summary – Monthly Scottish Nephrops Landings



2020 MONTHLY SUMMARY: JAN - FEB



## 2020: Scottish Nephrops Landings Profiles

#### **Monthly Provisional Landings January - February**

These charts illustrate landings of *Nephrop*s by region in Scotland by <u>all</u> UK vessels

All landings data are supplied by Marine Scotland and updated monthly. Landings & price data are provisional at this time and should be interpreted as such and treated accordingly

As this is provisional data - adjustments may be made in future monthly updates.



#### 2020 North Sea Summary







#### 2020 West of Scotland Summary







#### North Sea Comparison 2019 - 20







### West of Scotland Comparison 2019 -20







### Total Scottish Landings Comparison 2019 -20







### Monthly Total Landings: UK/Scotland







### Trend of Moving Annual Total Landings: UK / Scotland