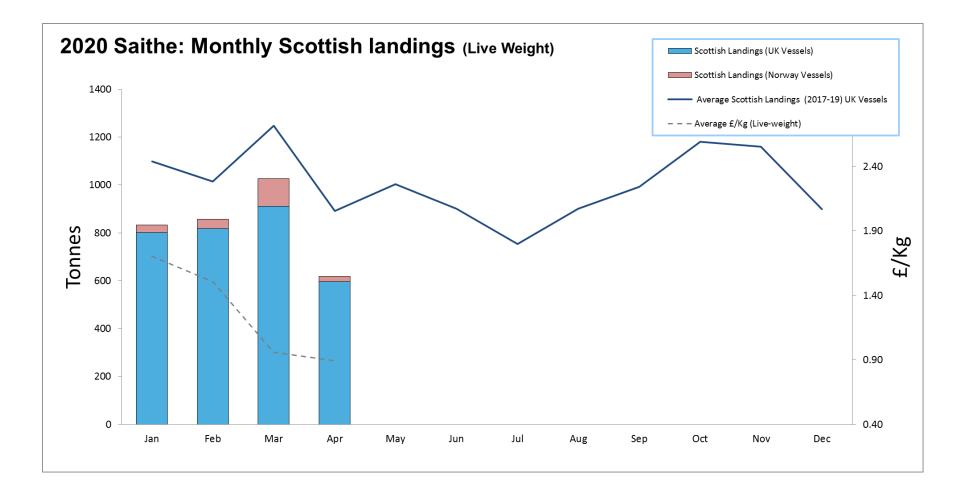

ate

2020 MONTHLY SUMMARY: JAN - APR





# 2020: Scottish Whitefish Landings Profiles

Notes:

These charts illustrate landings of key whitefish species into Scotland by all UK and Norwegian vessels. Currently these graphs do not include landings by other foreign vessels into Scotland.

Average historical landings into Scotland for the last three years from all UK vessels is also shown (2017-19).

All landings data are supplied by Marine Scotland and updated monthly. Landings & price data are provisional at this time and should be interpreted as such and treated accordingly

As this is provisional data - adjustments will be made in future monthly updates.



#### Cod: - 2020 Landings Summary













#### Whiting: - 2020 Landings Summary







#### Saithe: - 2020 Landings Summary







#### Hake: - 2020 Landings Summary







#### Monkfish: - 2020 Landings Summary







#### Plaice: - 2020 Landings Summary







### Megrim: - 2020 Landings Summary









t m e + 44 (0) 1358 729609 + 44 (0) 7876 035753 jeremy.sparks@seafish.co.uk