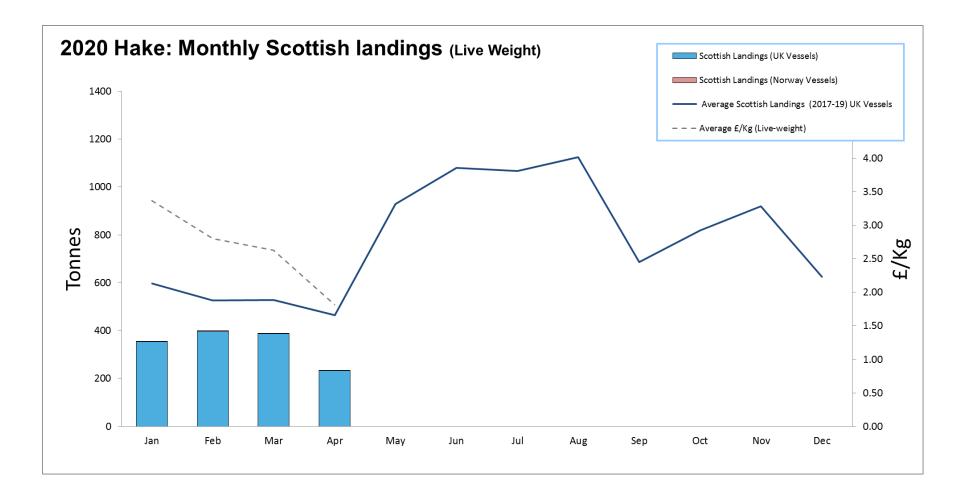

# 2020: Scottish Whitefish Landings Profiles

Notes:

These charts illustrate landings of key whitefish species into Scotland by all UK and Norwegian vessels. Currently these graphs do not include landings by other foreign vessels into Scotland.

Average historical landings into Scotland for the last three years from all UK vessels is also shown (2017-19).

All landings data are supplied by Marine Scotland and updated monthly. Landings & price data are provisional at this time and should be interpreted as such and treated accordingly

As this is provisional data - adjustments will be made in future monthly updates.



#### Cod: - 2020 Landings Summary













#### Whiting: - 2020 Landings Summary







#### Saithe: - 2020 Landings Summary







#### Hake: - 2020 Landings Summary







#### Monkfish: - 2020 Landings Summary







#### Plaice: - 2020 Landings Summary







### Megrim: - 2020 Landings Summary









t m e + 44 (0) 1358 729609 + 44 (0) 7876 035753 jeremy.sparks@seafish.co.uk