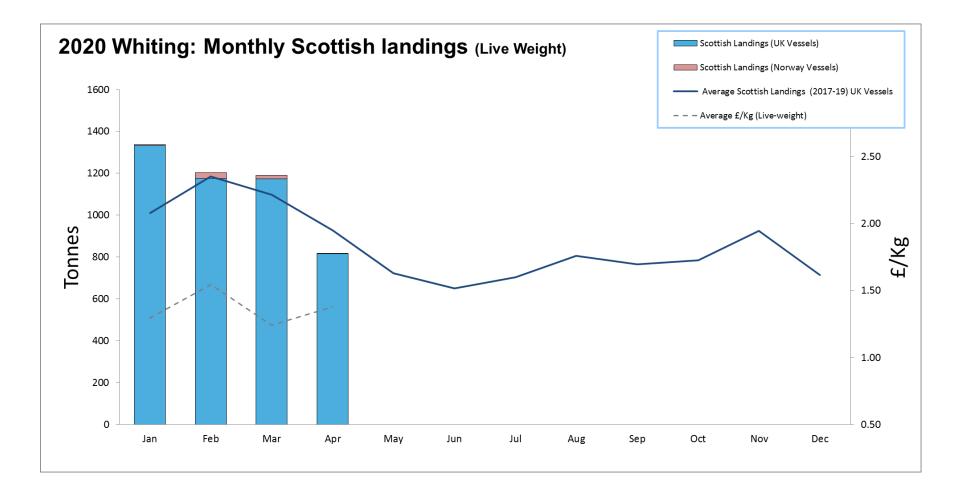

## Scottish Demersal Landings Update

2020 MONTHLY SUMMARY: JAN - APR





# 2020: Scottish Whitefish Landings Profiles

Notes:

These charts illustrate landings of key whitefish species into Scotland by all UK and Norwegian vessels. Currently these graphs do not include landings by other foreign vessels into Scotland.

Average historical landings into Scotland for the last three years from all UK vessels is also shown (2017-19).

All landings data are supplied by Marine Scotland and updated monthly. Landings & price data are provisional at this time and should be interpreted as such and treated accordingly

As this is provisional data - adjustments will be made in future monthly updates.



#### Cod: - 2020 Landings Summary













#### Whiting: - 2020 Landings Summary







#### Saithe: - 2020 Landings Summary







#### Hake: - 2020 Landings Summary







#### Monkfish: - 2020 Landings Summary







#### Plaice: - 2020 Landings Summary







### Megrim: - 2020 Landings Summary









t m e + 44 (0) 1358 729609 + 44 (0) 7876 035753 jeremy.sparks@seafish.co.uk