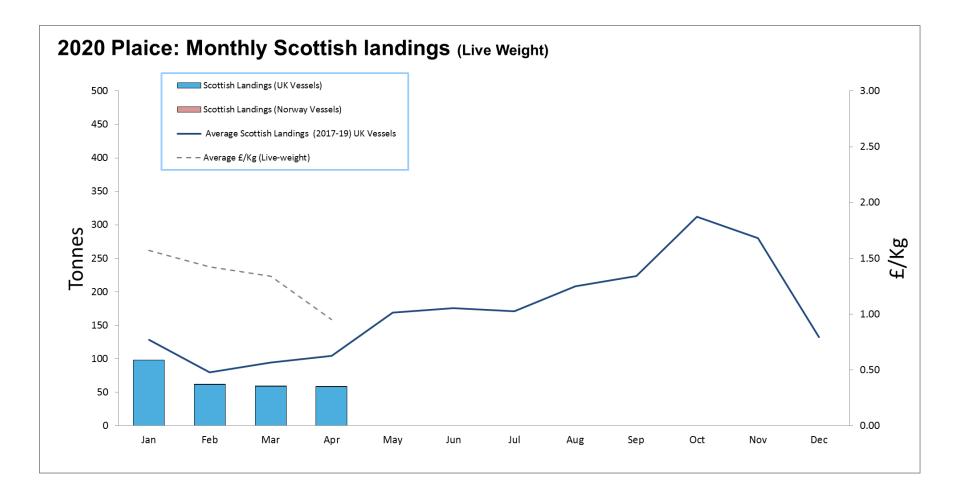

key whitefish species into Scotland by all UK and Norwegian vessels. Currently these graphs do not include landings by other foreign vessels into Scotland.

Average historical landings into Scotland for the last three years from all UK vessels is also shown (2017-19).

All landings data are supplied by Marine Scotland and updated monthly. Landings & price data are provisional at this time and should be interpreted as such and treated accordingly

As this is provisional data - adjustments will be made in future monthly updates.



#### Cod: - 2020 Landings Summary













#### Whiting: - 2020 Landings Summary







#### Saithe: - 2020 Landings Summary







#### Hake: - 2020 Landings Summary







#### Monkfish: - 2020 Landings Summary







#### Plaice: - 2020 Landings Summary







### Megrim: - 2020 Landings Summary









t m e + 44 (0) 1358 729609 + 44 (0) 7876 035753 jeremy.sparks@seafish.co.uk