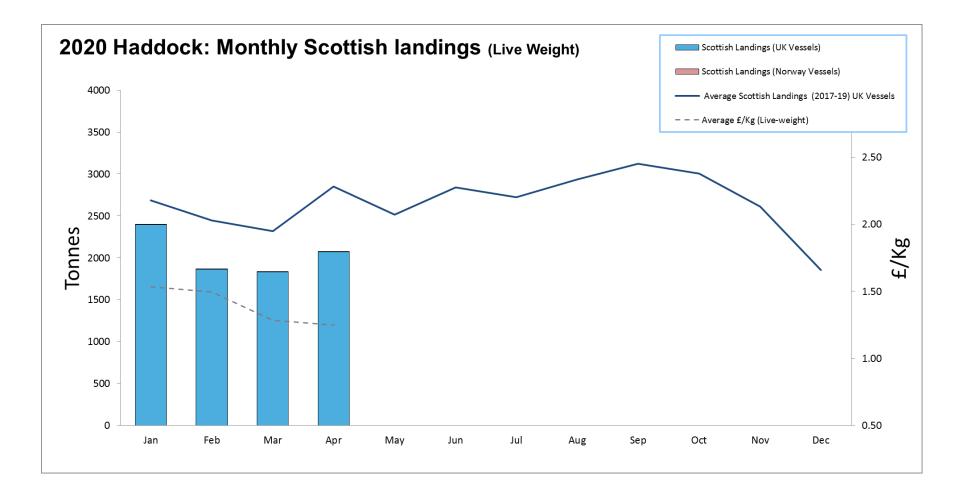

## Scottish Demersal Landings Update

2020 MONTHLY SUMMARY: JAN - APR





# 2020: Scottish Whitefish Landings Profiles

Notes:

These charts illustrate landings of key whitefish species into Scotland by all UK and Norwegian vessels. Currently these graphs do not include landings by other foreign vessels into Scotland.

Average historical landings into Scotland for the last three years from all UK vessels is also shown (2017-19).

All landings data are supplied by Marine Scotland and updated monthly. Landings & price data are provisional at this time and should be interpreted as such and treated accordingly

As this is provisional data - adjustments will be made in future monthly updates.



#### Cod: - 2020 Landings Summary













#### Whiting: - 2020 Landings Summary







#### Saithe: - 2020 Landings Summary







#### Hake: - 2020 Landings Summary







#### Monkfish: - 2020 Landings Summary







#### Plaice: - 2020 Landings Summary







### Megrim: - 2020 Landings Summary









t m e + 44 (0) 1358 729609 + 44 (0) 7876 035753 jeremy.sparks@seafish.co.uk