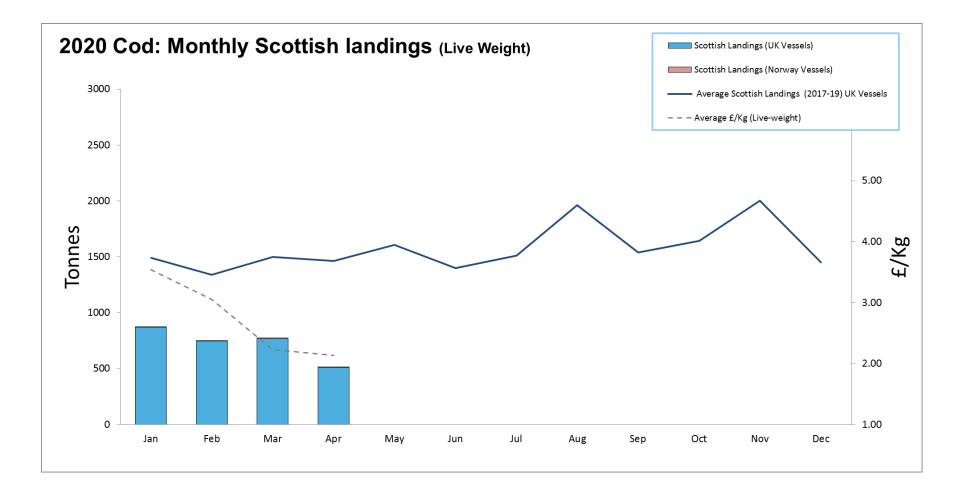

## Scottish Demersal Landings Update

2020 MONTHLY SUMMARY: JAN - APR





# 2020: Scottish Whitefish Landings Profiles

Notes:

These charts illustrate landings of key whitefish species into Scotland by all UK and Norwegian vessels. Currently these graphs do not include landings by other foreign vessels into Scotland.

Average historical landings into Scotland for the last three years from all UK vessels is also shown (2017-19).

All landings data are supplied by Marine Scotland and updated monthly. Landings & price data are provisional at this time and should be interpreted as such and treated accordingly

As this is provisional data - adjustments will be made in future monthly updates.



#### Cod: - 2020 Landings Summary













#### Whiting: - 2020 Landings Summary







#### Saithe: - 2020 Landings Summary







#### Hake: - 2020 Landings Summary







#### Monkfish: - 2020 Landings Summary







#### Plaice: - 2020 Landings Summary







### Megrim: - 2020 Landings Summary









t m e + 44 (0) 1358 729609 + 44 (0) 7876 035753 jeremy.sparks@seafish.co.uk