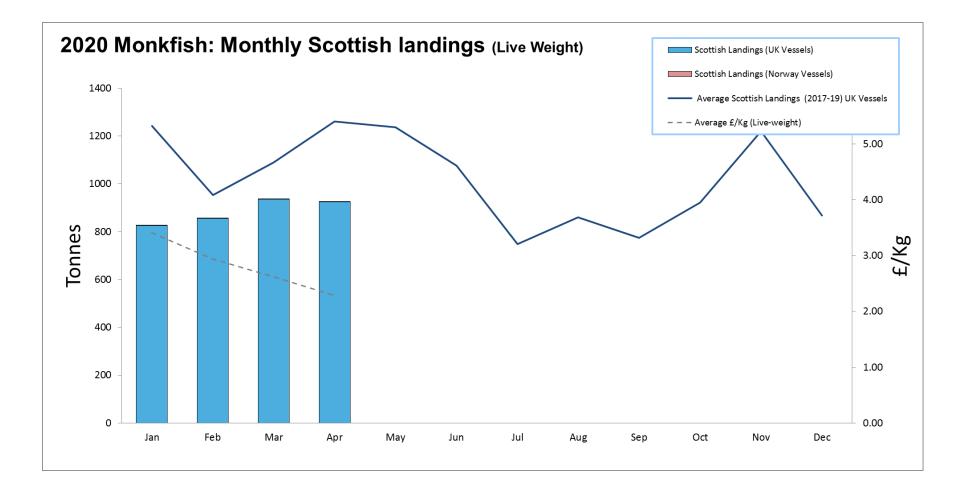

Notes:

These charts illustrate landings of key whitefish species into Scotland by all UK and Norwegian vessels. Currently these graphs do not include landings by other foreign vessels into Scotland.

Average historical landings into Scotland for the last three years from all UK vessels is also shown (2017-19).

All landings data are supplied by Marine Scotland and updated monthly. Landings & price data are provisional at this time and should be interpreted as such and treated accordingly

As this is provisional data - adjustments will be made in future monthly updates.



#### Cod: - 2020 Landings Summary













#### Whiting: - 2020 Landings Summary







#### Saithe: - 2020 Landings Summary







#### Hake: - 2020 Landings Summary







#### Monkfish: - 2020 Landings Summary







#### Plaice: - 2020 Landings Summary







### Megrim: - 2020 Landings Summary









t m e + 44 (0) 1358 729609 + 44 (0) 7876 035753 jeremy.sparks@seafish.co.uk