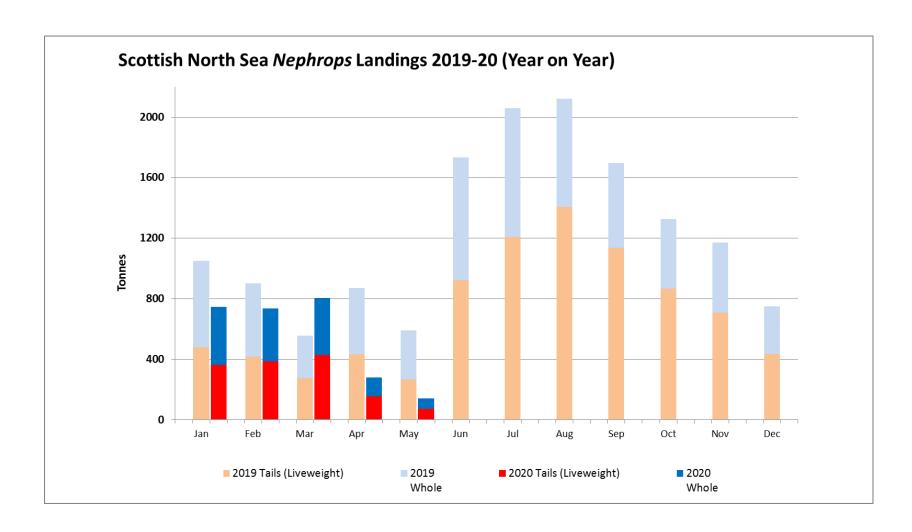

# Summary – Monthly Scottish Nephrops Landings



2020 MONTHLY SUMMARY: JAN - MAY



## 2020: Scottish Nephrops Landings Profiles

#### **Monthly Provisional Landings January - May**

These charts illustrate landings of *Nephrop*s by region in Scotland by <u>all</u> UK vessels

All landings data are supplied by Marine Scotland and updated monthly. Landings & price data are provisional at this time and should be interpreted as such and treated accordingly

As this is provisional data - adjustments may be made in future monthly updates.



#### 2020 North Sea Summary







#### 2020 West of Scotland Summary







#### North Sea Comparison 2019 - 20







#### West of Scotland Comparison 2019 -20







### Total Scottish Landings Comparison 2019 -20







### Monthly Total Landings: UK/Scotland







#### Trend of Moving Annual Total Landings: UK / Scotland