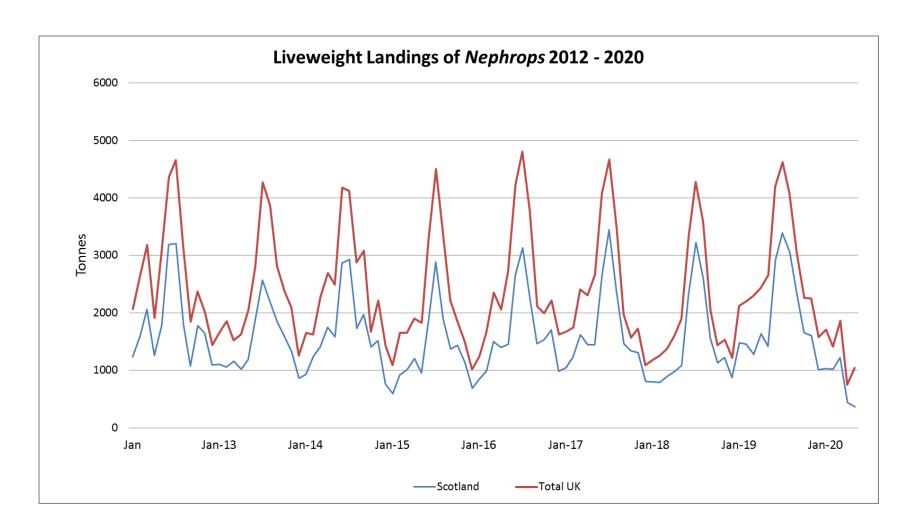

Monthly Scottish Nephrops Landings



2020 MONTHLY SUMMARY: JAN - MAY



## 2020: Scottish Nephrops Landings Profiles

#### **Monthly Provisional Landings January - May**

These charts illustrate landings of *Nephrop*s by region in Scotland by <u>all</u> UK vessels

All landings data are supplied by Marine Scotland and updated monthly. Landings & price data are provisional at this time and should be interpreted as such and treated accordingly

As this is provisional data - adjustments may be made in future monthly updates.



#### 2020 North Sea Summary







#### 2020 West of Scotland Summary







#### North Sea Comparison 2019 - 20







#### West of Scotland Comparison 2019 -20







### Total Scottish Landings Comparison 2019 -20







### Monthly Total Landings: UK/Scotland







#### Trend of Moving Annual Total Landings: UK / Scotland