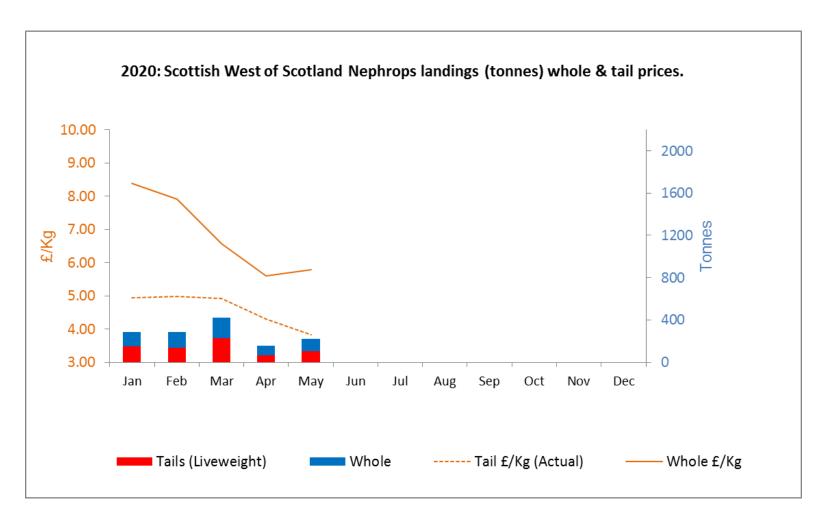

# Summary – Monthly Scottish Nephrops Landings



2020 MONTHLY SUMMARY: JAN - MAY



## 2020: Scottish Nephrops Landings Profiles

#### **Monthly Provisional Landings January - May**

These charts illustrate landings of *Nephrop*s by region in Scotland by <u>all</u> UK vessels

All landings data are supplied by Marine Scotland and updated monthly. Landings & price data are provisional at this time and should be interpreted as such and treated accordingly

As this is provisional data - adjustments may be made in future monthly updates.



#### 2020 North Sea Summary







#### 2020 West of Scotland Summary







#### North Sea Comparison 2019 - 20







#### West of Scotland Comparison 2019 -20







### Total Scottish Landings Comparison 2019 -20







### Monthly Total Landings: UK/Scotland







#### Trend of Moving Annual Total Landings: UK / Scotland