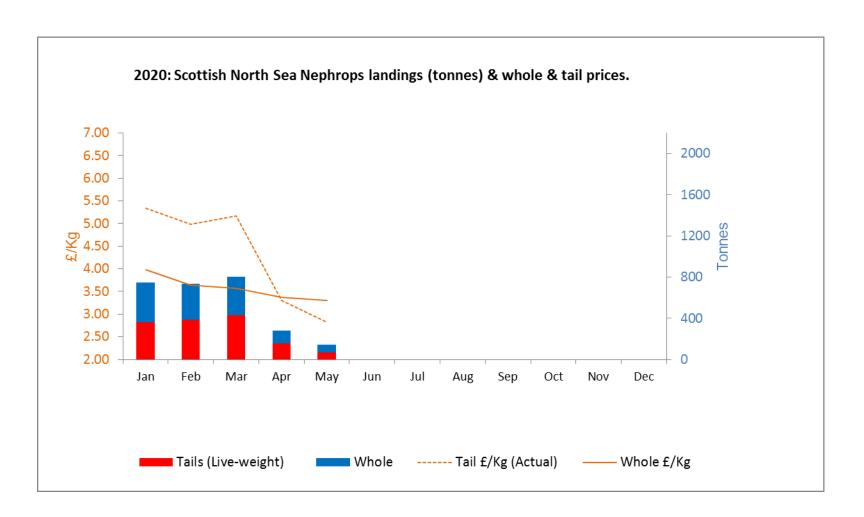

# Summary – Monthly Scottish Nephrops Landings



2020 MONTHLY SUMMARY: JAN - MAY



## 2020: Scottish Nephrops Landings Profiles

#### **Monthly Provisional Landings January - May**

These charts illustrate landings of *Nephrop*s by region in Scotland by <u>all</u> UK vessels

All landings data are supplied by Marine Scotland and updated monthly. Landings & price data are provisional at this time and should be interpreted as such and treated accordingly

As this is provisional data - adjustments may be made in future monthly updates.



#### 2020 North Sea Summary







#### 2020 West of Scotland Summary







#### North Sea Comparison 2019 - 20







#### West of Scotland Comparison 2019 -20







### Total Scottish Landings Comparison 2019 -20







### Monthly Total Landings: UK/Scotland







#### Trend of Moving Annual Total Landings: UK / Scotland