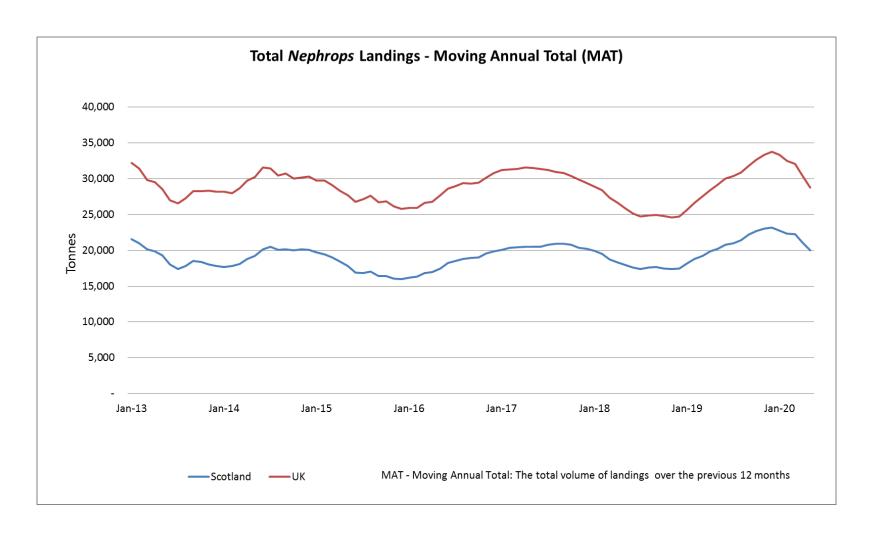

- MAY



## 2020: Scottish Nephrops Landings Profiles

#### **Monthly Provisional Landings January - May**

These charts illustrate landings of *Nephrop*s by region in Scotland by <u>all</u> UK vessels

All landings data are supplied by Marine Scotland and updated monthly. Landings & price data are provisional at this time and should be interpreted as such and treated accordingly

As this is provisional data - adjustments may be made in future monthly updates.



#### 2020 North Sea Summary







#### 2020 West of Scotland Summary







#### North Sea Comparison 2019 - 20







#### West of Scotland Comparison 2019 -20







### Total Scottish Landings Comparison 2019 -20







### Monthly Total Landings: UK/Scotland







#### Trend of Moving Annual Total Landings: UK / Scotland