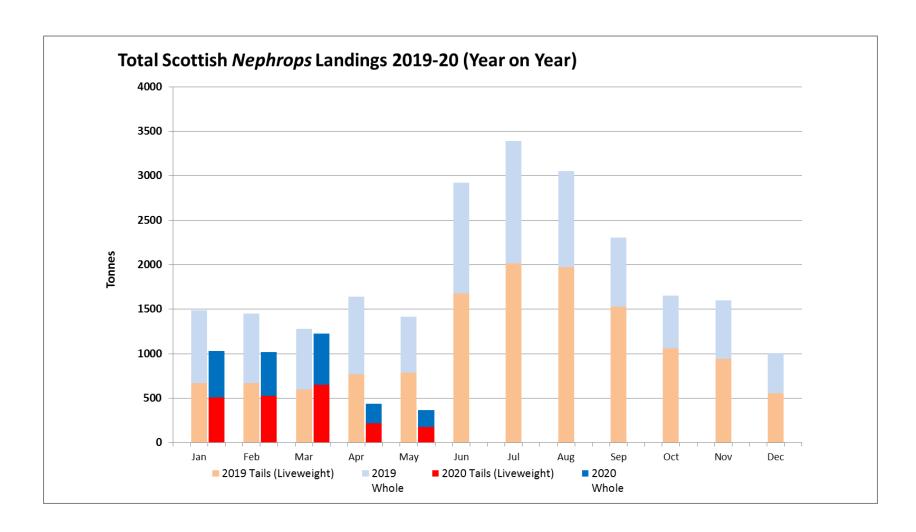

# Summary – Monthly Scottish Nephrops Landings



2020 MONTHLY SUMMARY: JAN - MAY



## 2020: Scottish Nephrops Landings Profiles

#### **Monthly Provisional Landings January - May**

These charts illustrate landings of *Nephrop*s by region in Scotland by <u>all</u> UK vessels

All landings data are supplied by Marine Scotland and updated monthly. Landings & price data are provisional at this time and should be interpreted as such and treated accordingly

As this is provisional data - adjustments may be made in future monthly updates.



#### 2020 North Sea Summary







#### 2020 West of Scotland Summary







#### North Sea Comparison 2019 - 20







#### West of Scotland Comparison 2019 -20







### Total Scottish Landings Comparison 2019 -20







### Monthly Total Landings: UK/Scotland







#### Trend of Moving Annual Total Landings: UK / Scotland