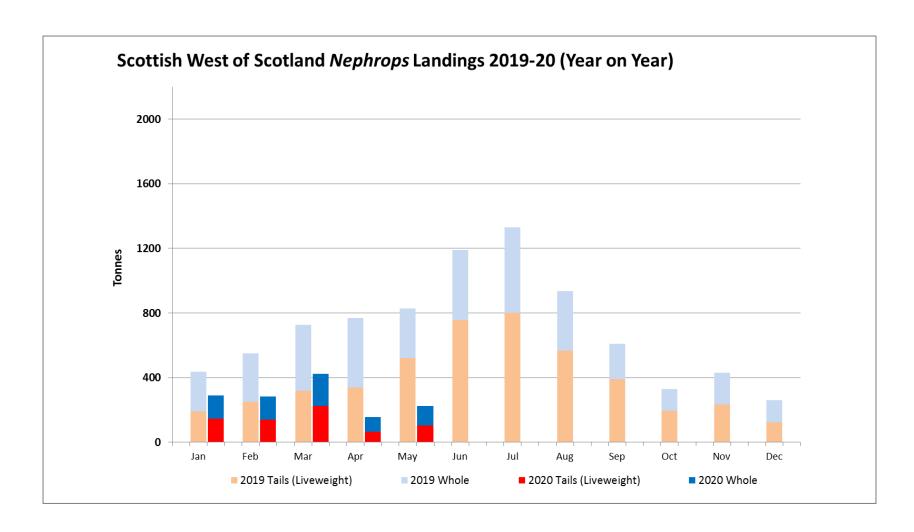

# Summary – Monthly Scottish Nephrops Landings



2020 MONTHLY SUMMARY: JAN - MAY



## 2020: Scottish Nephrops Landings Profiles

#### **Monthly Provisional Landings January - May**

These charts illustrate landings of *Nephrop*s by region in Scotland by <u>all</u> UK vessels

All landings data are supplied by Marine Scotland and updated monthly. Landings & price data are provisional at this time and should be interpreted as such and treated accordingly

As this is provisional data - adjustments may be made in future monthly updates.



#### 2020 North Sea Summary







#### 2020 West of Scotland Summary







#### North Sea Comparison 2019 - 20







#### West of Scotland Comparison 2019 -20







### Total Scottish Landings Comparison 2019 -20







### Monthly Total Landings: UK/Scotland







#### Trend of Moving Annual Total Landings: UK / Scotland