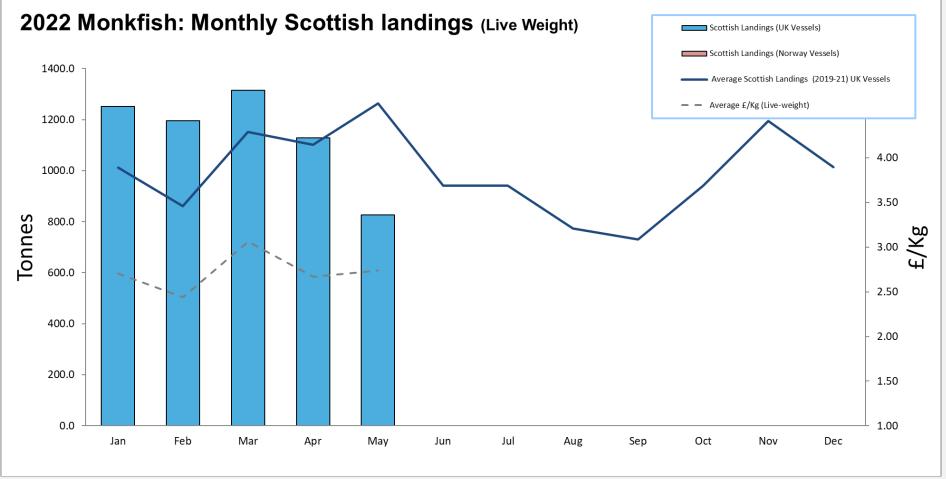

## 2022: Scottish Whitefish Landings Update

- These charts illustrate landings of key whitefish species in Scotland by all UK & Norwegian vessels.
- Currently these charts do not include landings by other foreign vessels into Scotland
- Average historical landings into Scotland for the last three years from all UK vessels is also shown (2019-21).
- All landings data are supplied by Marine Scotland and updated monthly. Landings & price data are provisional at this time and should be interpreted as such and treated accordingly.
- Given this is provisional data adjustments may be made in future monthly updates.