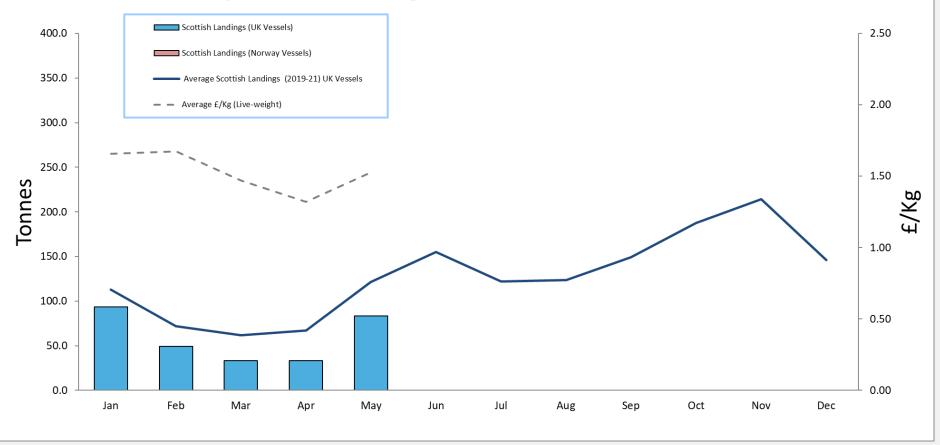

## 2022: Scottish Whitefish Landings Update

- These charts illustrate landings of key whitefish species in Scotland by all UK & Norwegian vessels.
- Currently these charts do not include landings by other foreign vessels into Scotland
- Average historical landings into Scotland for the last three years from all UK vessels is also shown (2019-21).
- All landings data are supplied by Marine Scotland and updated monthly. Landings & price data are provisional at this time and should be interpreted as such and treated accordingly.
- Given this is provisional data adjustments may be made in future monthly updates.

#### 2022 Plaice: Monthly Scottish landings (Live Weight)

Jess Sparks Scottish Regional Manager

t + 44 (0) 1358 729609 m + 44 (0) 7876 035753 e jeremy.sparks@seafish.co.uk

Here to give the UK seafood sector the support it needs to thrive.