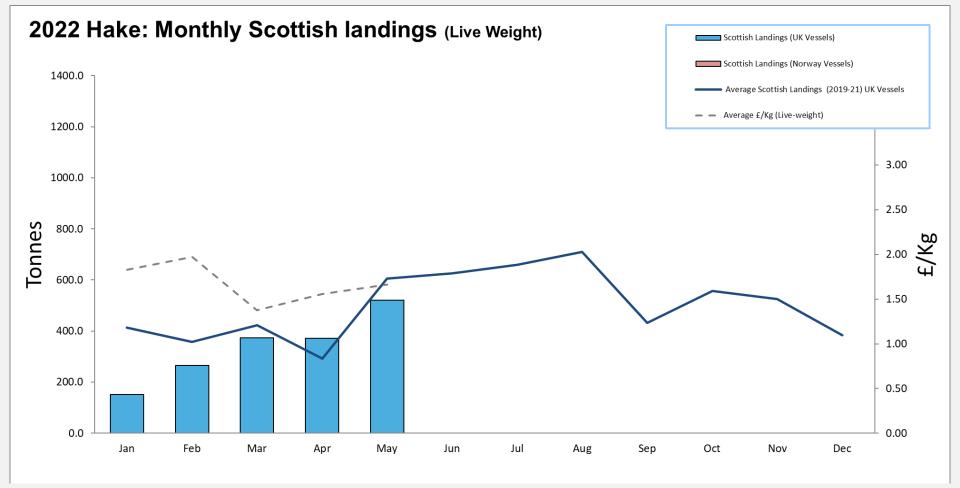

## 2022: Scottish Whitefish Landings Update

- These charts illustrate landings of key whitefish species in Scotland by all UK & Norwegian vessels.
- Currently these charts do not include landings by other foreign vessels into Scotland
- Average historical landings into Scotland for the last three years from all UK vessels is also shown (2019-21).
- All landings data are supplied by Marine Scotland and updated monthly. Landings & price data are provisional at this time and should be interpreted as such and treated accordingly.
- Given this is provisional data adjustments may be made in future monthly updates.