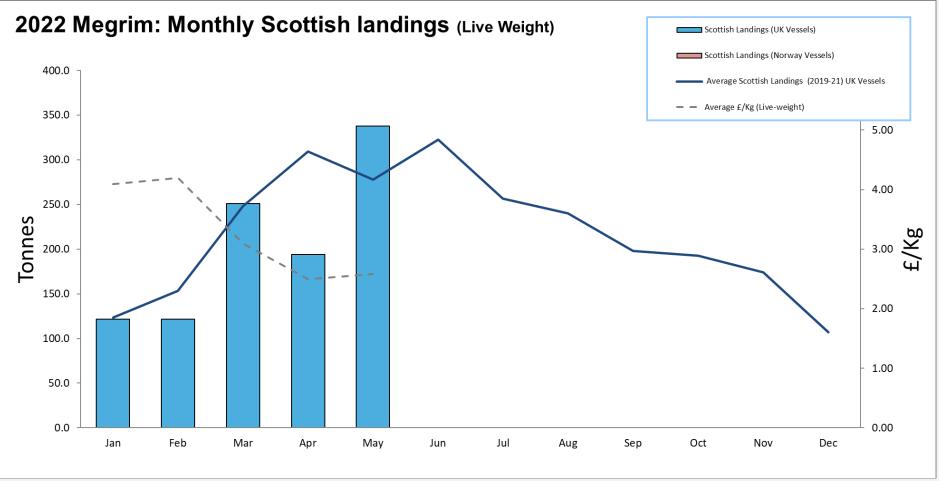

## 2022: Scottish Whitefish Landings Update

- These charts illustrate landings of key whitefish species in Scotland by all UK & Norwegian vessels.
- Currently these charts do not include landings by other foreign vessels into Scotland
- Average historical landings into Scotland for the last three years from all UK vessels is also shown (2019-21).
- All landings data are supplied by Marine Scotland and updated monthly. Landings & price data are provisional at this time and should be interpreted as such and treated accordingly.
- Given this is provisional data adjustments may be made in future monthly updates.