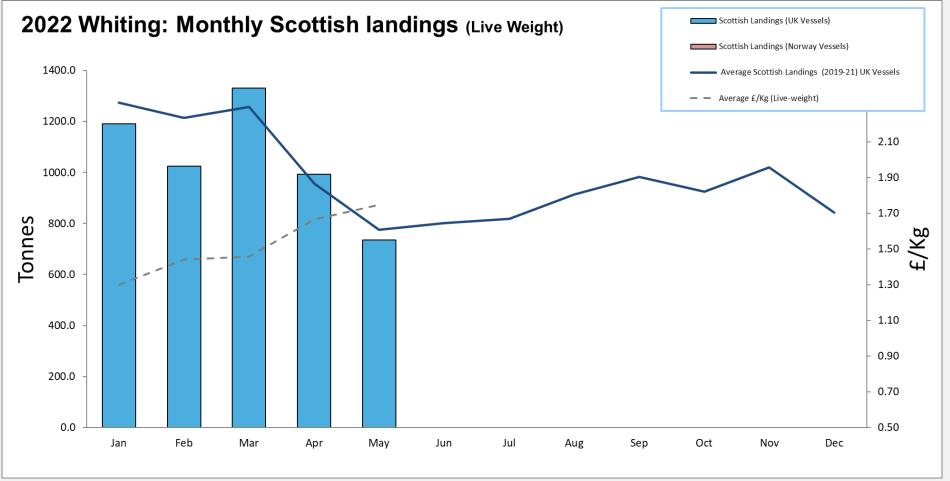

## 2022: Scottish Whitefish Landings Update

- These charts illustrate landings of key whitefish species in Scotland by all UK & Norwegian vessels.
- Currently these charts do not include landings by other foreign vessels into Scotland
- Average historical landings into Scotland for the last three years from all UK vessels is also shown (2019-21).
- All landings data are supplied by Marine Scotland and updated monthly. Landings & price data are provisional at this time and should be interpreted as such and treated accordingly.
- Given this is provisional data adjustments may be made in future monthly updates.