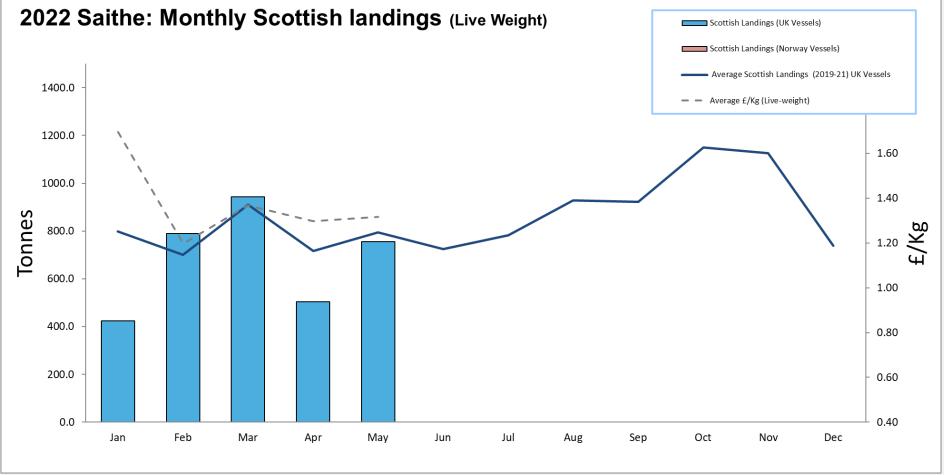

## 2022: Scottish Whitefish Landings Update

- These charts illustrate landings of key whitefish species in Scotland by all UK & Norwegian vessels.
- Currently these charts do not include landings by other foreign vessels into Scotland
- Average historical landings into Scotland for the last three years from all UK vessels is also shown (2019-21).
- All landings data are supplied by Marine Scotland and updated monthly. Landings & price data are provisional at this time and should be interpreted as such and treated accordingly.
- Given this is provisional data adjustments may be made in future monthly updates.