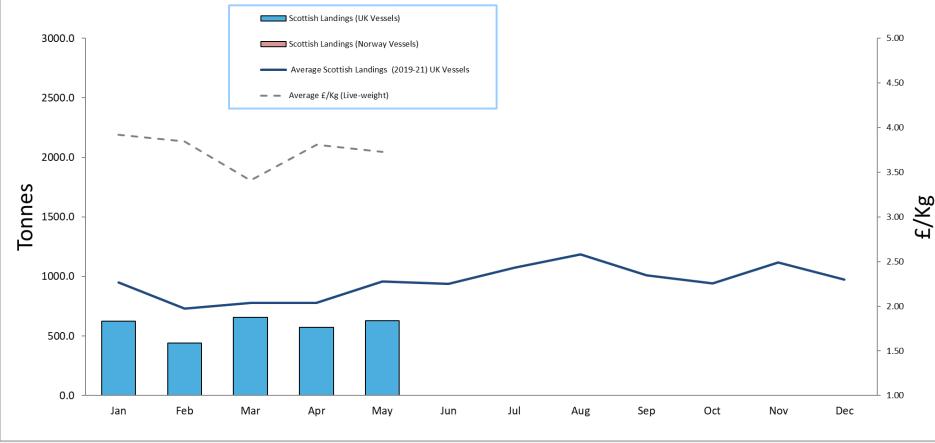

# Scottish Whitefish Landings Update

### 2022 Monthly Landings Summary: January - May



## 2022: Scottish Whitefish Landings Update

- These charts illustrate landings of key whitefish species in Scotland by all UK & Norwegian vessels.
- Currently these charts do not include landings by other foreign vessels into Scotland
- Average historical landings into Scotland for the last three years from all UK vessels is also shown (2019-21).
- All landings data are supplied by Marine Scotland and updated monthly. Landings & price data are provisional at this time and should be interpreted as such and treated accordingly.
- Given this is provisional data adjustments may be made in future monthly updates.



#### 2022 Cod: Monthly Scottish landings (Live Weight)















#### 2022 Plaice: Monthly Scottish landings (Live Weight)





Jess Sparks Scottish Regional Manager

t + 44 (0) 1358 729609 m + 44 (0) 7876 035753 e jeremy.sparks@seafish.co.uk



Here to give the UK seafood sector the support it needs to thrive.