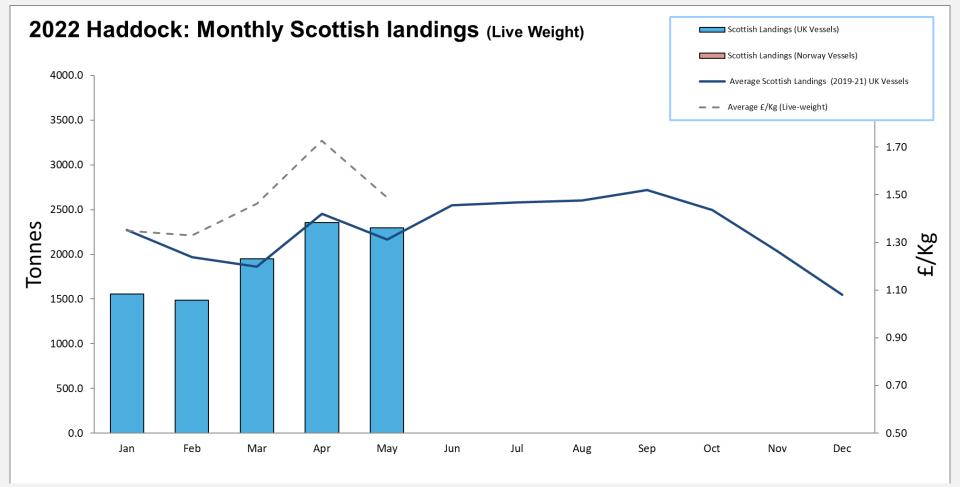

## 2022: Scottish Whitefish Landings Update

- These charts illustrate landings of key whitefish species in Scotland by all UK & Norwegian vessels.
- Currently these charts do not include landings by other foreign vessels into Scotland
- Average historical landings into Scotland for the last three years from all UK vessels is also shown (2019-21).
- All landings data are supplied by Marine Scotland and updated monthly. Landings & price data are provisional at this time and should be interpreted as such and treated accordingly.
- Given this is provisional data adjustments may be made in future monthly updates.