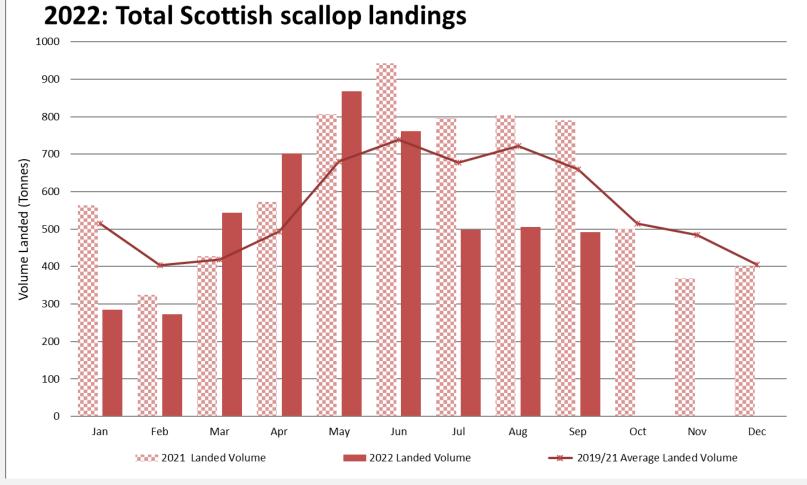

erdeen, Anstruther, Eyemouth.

### **North Scotland**

Ullapool, Lochinver, Kinlochbervie, Scrabster.

#### West Scotland

Ayr, Oban, Campbeltown, Mallaig, Portree.

### Orkney

Orkney

### **Shetland**

Shetland

### Western Isles

Stornoway



## **East Scotland: 2022 Scallop landings**



 $Port\ Districts:\ Eye mouth, Anstruther, Aberdeen, Peterhead,\ Fraserburgh, Buckie$ 



# North Scotland: 2022 Scallop landings



Port Districts: Ullapool, Lochinver, Kinlochbervie, Scrabster



### West Scotland: 2022 Scallop landings



Port Districts: Ayr, Oban, Portree, Campbeltown, Mallaig



# **Orkney: 2022 Scallop landings**



Port Districts: Orkney



# **Shetland: 2022 Scallop landings**



Port Districts: Shetland



# Western Isles: 2022 Scallop landings



Port Districts: Stornoway











### **2021: Summary total Scottish scallop landings**





# 2021: Summary breakdown of regional landings







# Jess Sparks Scottish Regional Manager

```
t + 44 (0) 1358 729609
```

m + 44 (0) 7876 035753

e jeremy.sparks@seafish.co.uk



Here to give the UK seafood sector the support it needs to thrive.