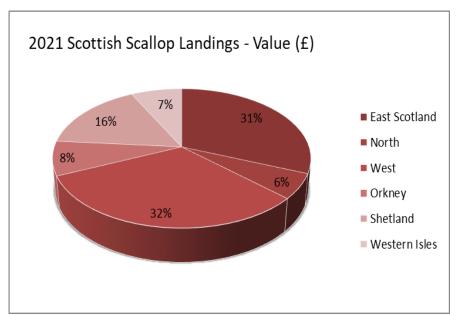

otland

Ayr, Oban, Campbeltown, Mallaig, Portree.

### Orkney

Orkney

### **Shetland**

Shetland

### Western Isles

Stornoway



## **East Scotland: 2022 Scallop landings**



 $Port\ Districts:\ Eye mouth, Anstruther, Aberdeen, Peterhead,\ Fraserburgh, Buckie$ 



# North Scotland: 2022 Scallop landings



Port Districts: Ullapool, Lochinver, Kinlochbervie, Scrabster



### West Scotland: 2022 Scallop landings



Port Districts: Ayr, Oban, Portree, Campbeltown, Mallaig



# **Orkney: 2022 Scallop landings**



Port Districts: Orkney



# **Shetland: 2022 Scallop landings**



Port Districts: Shetland



# Western Isles: 2022 Scallop landings



Port Districts: Stornoway











### **2021: Summary total Scottish scallop landings**





# 2021: Summary breakdown of regional landings







# Jess Sparks Scottish Regional Manager

```
t + 44 (0) 1358 729609
```

m + 44 (0) 7876 035753

e jeremy.sparks@seafish.co.uk



Here to give the UK seafood sector the support it needs to thrive.