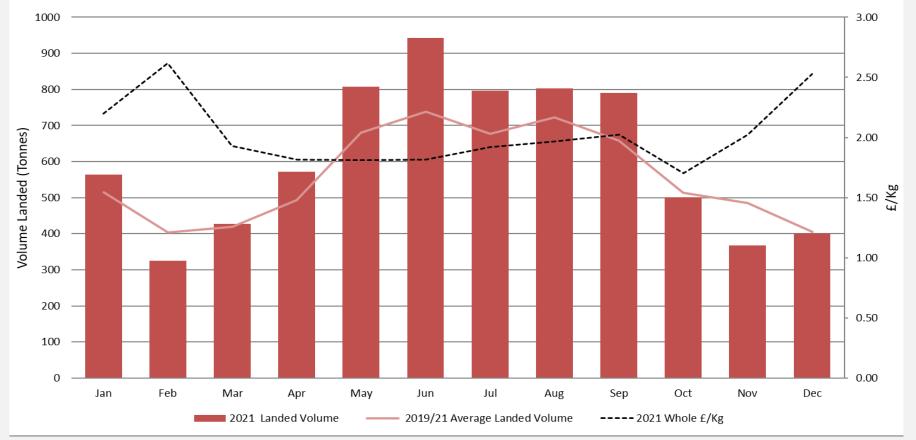

, Lochinver, Kinlochbervie, Scrabster.

#### West Scotland

Ayr, Oban, Campbeltown, Mallaig, Portree.

### Orkney

Orkney

### **Shetland**

Shetland

### Western Isles

Stornoway



## **East Scotland: 2022 Scallop landings**



 $Port\ Districts:\ Eye mouth, Anstruther, Aberdeen, Peterhead,\ Fraserburgh, Buckie$ 



# North Scotland: 2022 Scallop landings



Port Districts: Ullapool, Lochinver, Kinlochbervie, Scrabster



### West Scotland: 2022 Scallop landings



Port Districts: Ayr, Oban, Portree, Campbeltown, Mallaig



# **Orkney: 2022 Scallop landings**



Port Districts: Orkney



# **Shetland: 2022 Scallop landings**



Port Districts: Shetland



# Western Isles: 2022 Scallop landings



Port Districts: Stornoway











### **2021: Summary total Scottish scallop landings**





# 2021: Summary breakdown of regional landings







# Jess Sparks Scottish Regional Manager

```
t + 44 (0) 1358 729609
```

m + 44 (0) 7876 035753

e jeremy.sparks@seafish.co.uk



Here to give the UK seafood sector the support it needs to thrive.