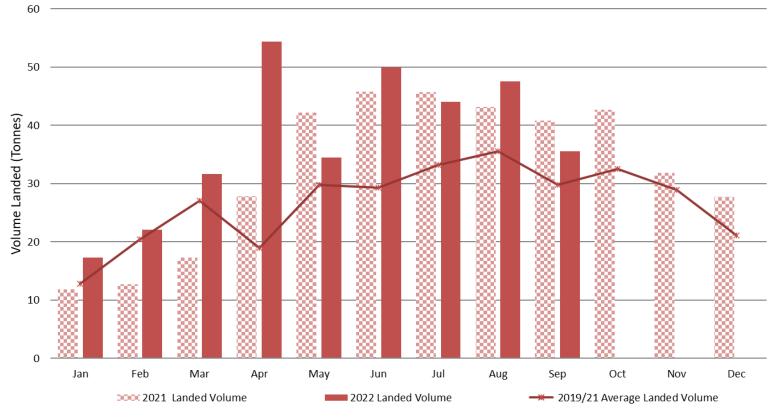

## **East Scotland: 2022 Scallop landings**

 $Port\ Districts:\ Eye mouth, Anstruther, Aberdeen, Peterhead,\ Fraserburgh, Buckie$ 