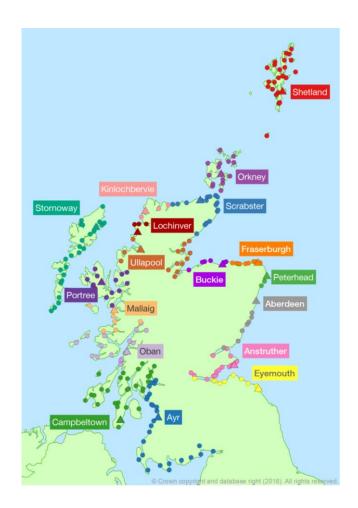

# Scottish Scallop Landings

2022 Monthly Landings Summary: January - September

Scottish landings have been segregated into the following regions:

East Scotland

North Scotland

West Scotland

Orkney

Shetland

Western Isles

Data is supplied by Marine Scotland and updated monthly.

Landings data is provisional at this time, it should be interpreted as such and treated accordingly.

Given this is provisional data - continuous adjustments will be made in future monthly updates.

NB: Due to variances in volumes landed in different regions, not all vertical axes are the same.

For the purposes of the Scottish landings shown in these updates. Landings from Port Districts have been grouped into the following regions:

#### **East Scotland**

Buckie, Fraserburgh, Peterhead, Aberdeen, Anstruther, Eyemouth.

### **North Scotland**

Ullapool, Lochinver, Kinlochbervie, Scrabster.

#### West Scotland

Ayr, Oban, Campbeltown, Mallaig, Portree.

### Orkney

Orkney

### **Shetland**

Shetland

### Western Isles

Stornoway