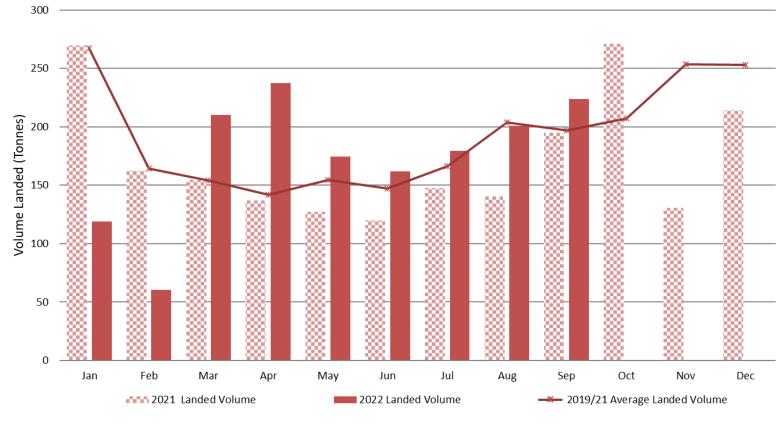

### West Scotland: 2022 Scallop landings

Port Districts: Ayr, Oban, Portree, Campbeltown, Mallaig