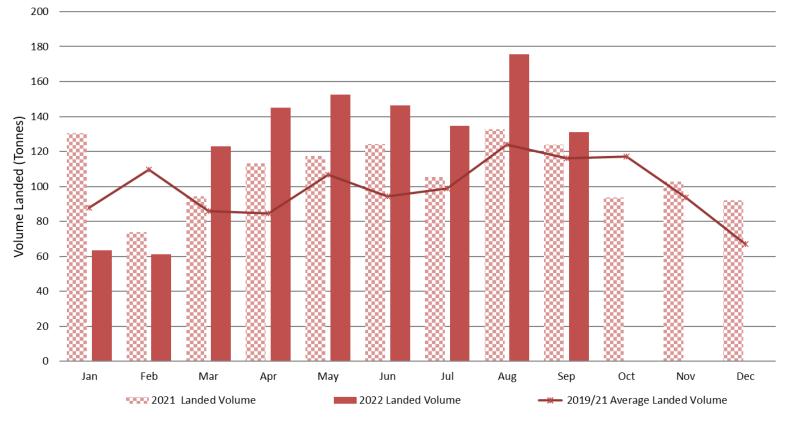

### West Scotland: 2022 Scallop landings

Port Districts: Ayr, Oban, Portree, Campbeltown, Mallaig