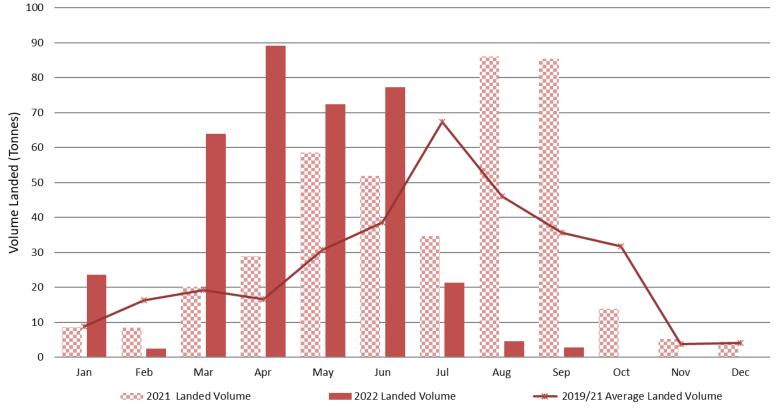

# North Scotland: 2022 Scallop landings

Port Districts: Ullapool, Lochinver, Kinlochbervie, Scrabster