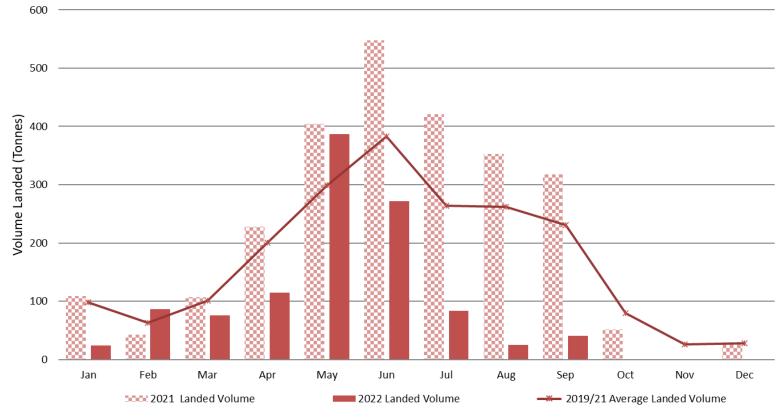

## **East Scotland: 2022 Scallop landings**

 $Port\ Districts:\ Eye mouth, Anstruther, Aberdeen, Peterhead,\ Fraserburgh, Buckie$ 