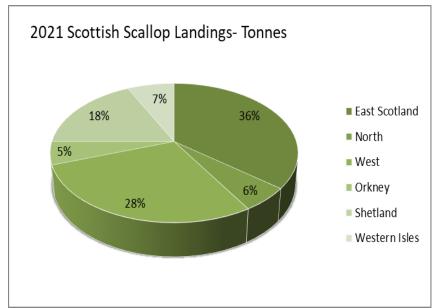

land

Ayr, Oban, Campbeltown, Mallaig, Portree.

### Orkney

Orkney

### **Shetland**

Shetland

### Western Isles

Stornoway



## **East Scotland: 2022 Scallop landings**



 $Port\ Districts:\ Eye mouth, Anstruther, Aberdeen, Peterhead,\ Fraserburgh, Buckie$ 



# North Scotland: 2022 Scallop landings



Port Districts: Ullapool, Lochinver, Kinlochbervie, Scrabster



### West Scotland: 2022 Scallop landings



Port Districts: Ayr, Oban, Portree, Campbeltown, Mallaig



# **Orkney: 2022 Scallop landings**



Port Districts: Orkney



# **Shetland: 2022 Scallop landings**



Port Districts: Shetland



# Western Isles: 2022 Scallop landings



Port Districts: Stornoway











### **2021: Summary total Scottish scallop landings**





# 2021: Summary breakdown of regional landings







# Jess Sparks Scottish Regional Manager

```
t + 44 (0) 1358 729609
```

m + 44 (0) 7876 035753

e jeremy.sparks@seafish.co.uk



Here to give the UK seafood sector the support it needs to thrive.