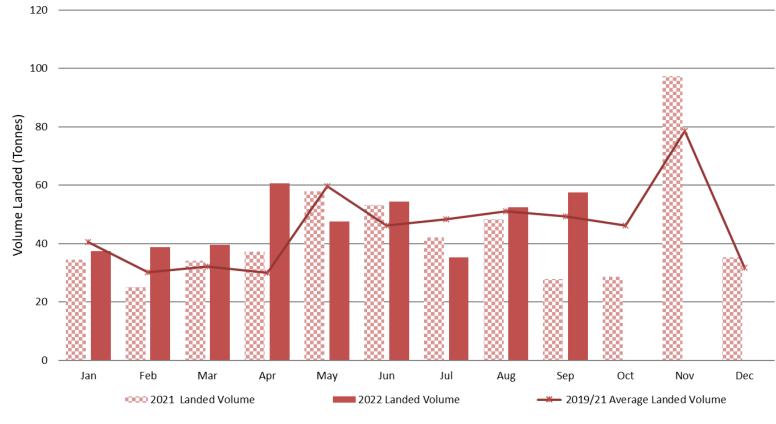

kie, Fraserburgh, Peterhead, Aberdeen, Anstruther, Eyemouth.

### **North Scotland**

Ullapool, Lochinver, Kinlochbervie, Scrabster.

#### West Scotland

Ayr, Oban, Campbeltown, Mallaig, Portree.

### Orkney

Orkney

### **Shetland**

Shetland

### Western Isles

Stornoway



## **East Scotland: 2022 Scallop landings**



 $Port\ Districts:\ Eye mouth, Anstruther, Aberdeen, Peterhead,\ Fraserburgh, Buckie$ 



# North Scotland: 2022 Scallop landings



Port Districts: Ullapool, Lochinver, Kinlochbervie, Scrabster



### West Scotland: 2022 Scallop landings



Port Districts: Ayr, Oban, Portree, Campbeltown, Mallaig



# **Orkney: 2022 Scallop landings**



Port Districts: Orkney



# **Shetland: 2022 Scallop landings**



Port Districts: Shetland



# Western Isles: 2022 Scallop landings



Port Districts: Stornoway











### **2021: Summary total Scottish scallop landings**





# 2021: Summary breakdown of regional landings







# Jess Sparks Scottish Regional Manager

```
t + 44 (0) 1358 729609
```

m + 44 (0) 7876 035753

e jeremy.sparks@seafish.co.uk



Here to give the UK seafood sector the support it needs to thrive.