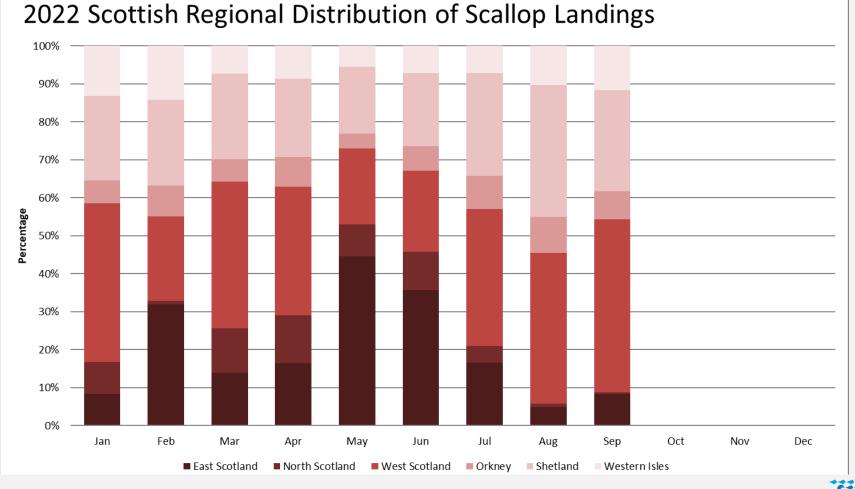

# Scottish Scallop Landings

2022 Monthly Landings Summary: January - September

Scottish landings have been segregated into the following regions:

East Scotland

North Scotland

West Scotland

Orkney

Shetland

Western Isles

Data is supplied by Marine Scotland and updated monthly.

Landings data is provisional at this time, it should be interpreted as such and treated accordingly.

Given this is provisional data - continuous adjustments will be made in future monthly updates.

NB: Due to variances in volumes landed in different regions, not all vertical axes are the same.

For the purposes of the Scottish landings shown in these updates. Landings from Port Districts have been grouped into the following regions: