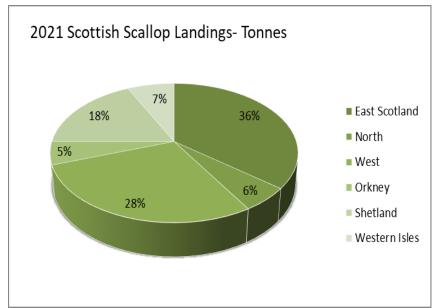

Oban, Campbeltown, Mallaig, Portree.

### Orkney

Orkney

### **Shetland**

Shetland

### Western Isles

Stornoway



### **East Scotland: 2022 Scallop landings**



 $Port\ Districts:\ Eye mouth,\ Anstruther,\ Aberdeen,\ Peterhead,\ Fraserburgh,\ Buckie$ 



## North Scotland: 2022 Scallop landings



Port Districts: Ullapool, Lochinver, Kinlochbervie, Scrabster



### West Scotland: 2022 Scallop landings



Port Districts: Ayr, Oban, Portree, Campbeltown, Mallaig



## **Orkney: 2022 Scallop landings**



Port Districts: Orkney



## **Shetland: 2022 Scallop landings**



Port Districts: Shetland



## Western Isles: 2022 Scallop landings



Port Districts: Stornoway











### **2021: Summary total Scottish scallop landings**





## 2021: Summary breakdown of regional landings







# Jess Sparks Scottish Regional Manager

```
t + 44 (0) 1358 729609
```

m + 44 (0) 7876 035753

e jeremy.sparks@seafish.co.uk



Here to give the UK seafood sector the support it needs to thrive.