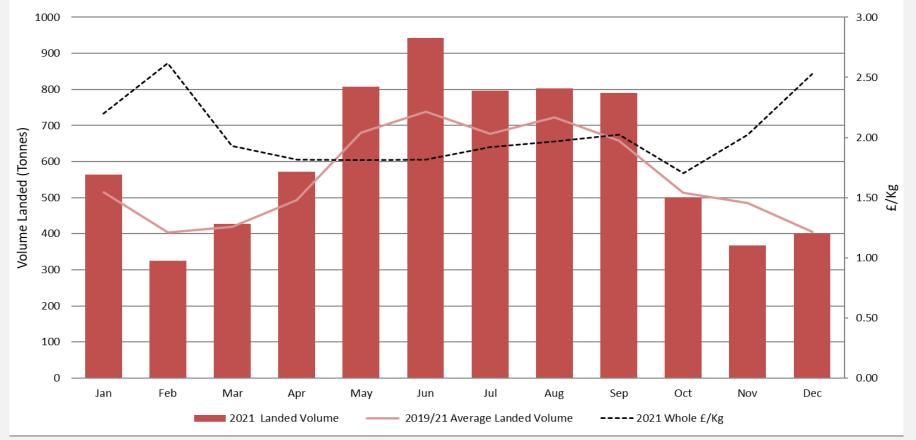

er, Kinlochbervie, Scrabster.

#### West Scotland

Ayr, Oban, Campbeltown, Mallaig, Portree.

### Orkney

Orkney

### **Shetland**

Shetland

### Western Isles

Stornoway



### **East Scotland: 2022 Scallop landings**



 $Port\ Districts:\ Eye mouth,\ Anstruther,\ Aberdeen,\ Peterhead,\ Fraserburgh,\ Buckie$ 



## North Scotland: 2022 Scallop landings



Port Districts: Ullapool, Lochinver, Kinlochbervie, Scrabster



### West Scotland: 2022 Scallop landings



Port Districts: Ayr, Oban, Portree, Campbeltown, Mallaig



## **Orkney: 2022 Scallop landings**



Port Districts: Orkney



## **Shetland: 2022 Scallop landings**



Port Districts: Shetland



## Western Isles: 2022 Scallop landings



Port Districts: Stornoway











### **2021: Summary total Scottish scallop landings**





## 2021: Summary breakdown of regional landings







# Jess Sparks Scottish Regional Manager

```
t + 44 (0) 1358 729609
```

m + 44 (0) 7876 035753

e jeremy.sparks@seafish.co.uk



Here to give the UK seafood sector the support it needs to thrive.