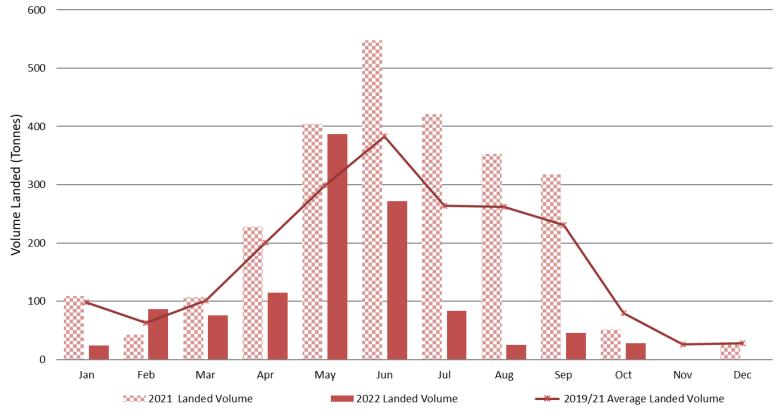

### **East Scotland: 2022 Scallop landings**

 $Port\ Districts:\ Eye mouth,\ Anstruther,\ Aberdeen,\ Peterhead,\ Fraserburgh,\ Buckie$ 