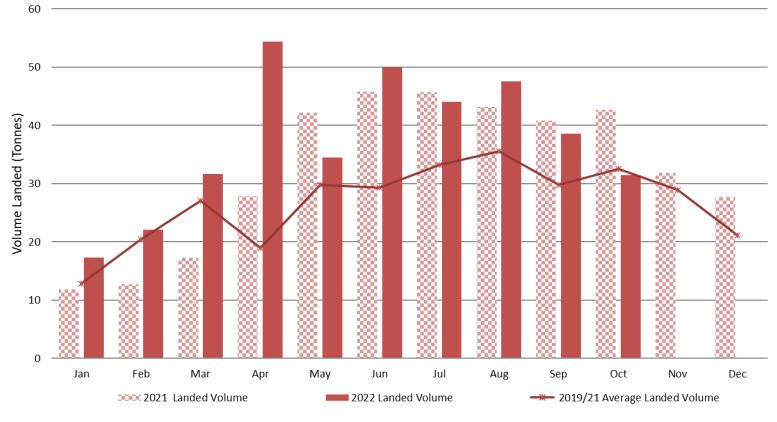

### **East Scotland: 2022 Scallop landings**

 $Port\ Districts:\ Eye mouth,\ Anstruther,\ Aberdeen,\ Peterhead,\ Fraserburgh,\ Buckie$ 