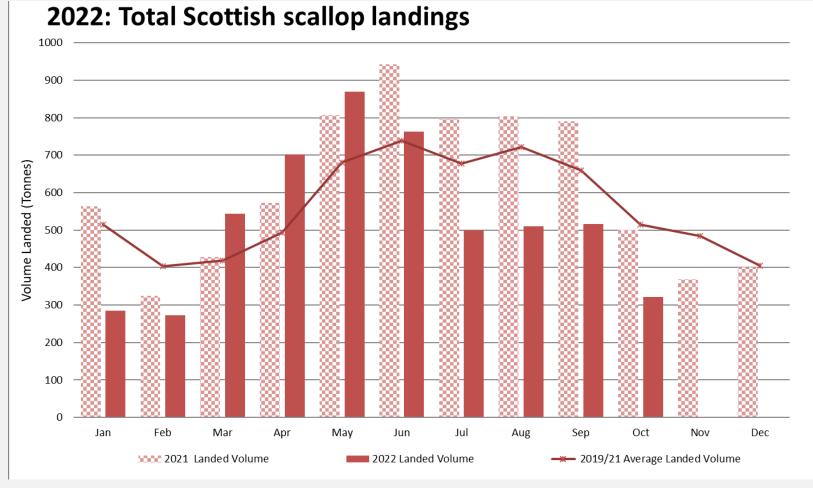

## Scottish Scallop Landings

2022 Monthly Landings Summary: January - October

Scottish landings have been segregated into the following regions:

East Scotland

North Scotland

West Scotland

Orkney

Shetland