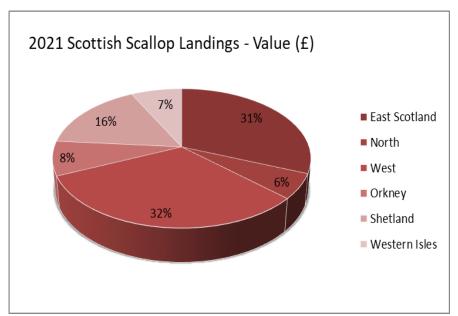

r, Oban, Campbeltown, Mallaig, Portree.

### Orkney

Orkney

### **Shetland**

Shetland

### Western Isles

Stornoway



### **East Scotland: 2022 Scallop landings**



 $Port\ Districts:\ Eye mouth,\ Anstruther,\ Aberdeen,\ Peterhead,\ Fraserburgh,\ Buckie$ 



## North Scotland: 2022 Scallop landings



Port Districts: Ullapool, Lochinver, Kinlochbervie, Scrabster



### West Scotland: 2022 Scallop landings



Port Districts: Ayr, Oban, Portree, Campbeltown, Mallaig



## **Orkney: 2022 Scallop landings**



Port Districts: Orkney



## **Shetland: 2022 Scallop landings**



Port Districts: Shetland



## Western Isles: 2022 Scallop landings



Port Districts: Stornoway











### **2021: Summary total Scottish scallop landings**





## 2021: Summary breakdown of regional landings







# Jess Sparks Scottish Regional Manager

```
t + 44 (0) 1358 729609
```

m + 44 (0) 7876 035753

e jeremy.sparks@seafish.co.uk



Here to give the UK seafood sector the support it needs to thrive.