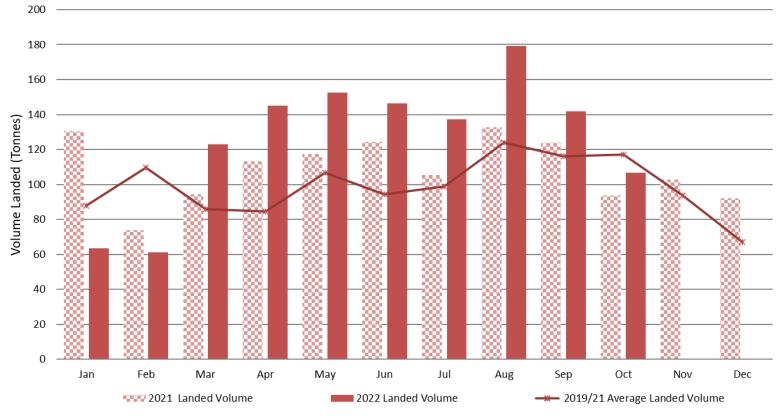

## North Scotland: 2022 Scallop landings

Port Districts: Ullapool, Lochinver, Kinlochbervie, Scrabster