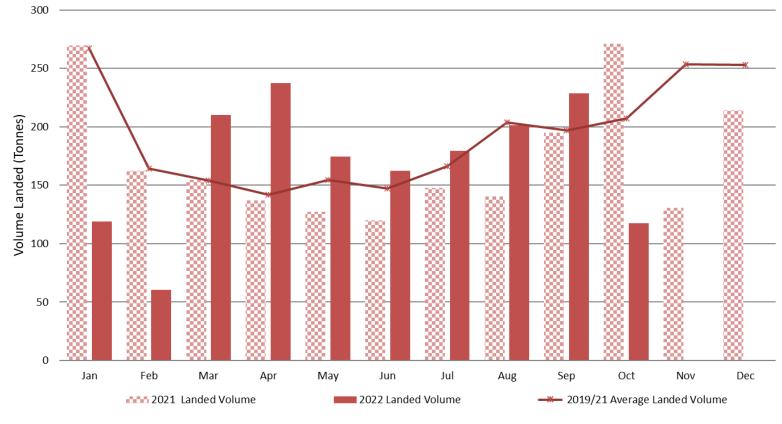

### West Scotland: 2022 Scallop landings

Port Districts: Ayr, Oban, Portree, Campbeltown, Mallaig