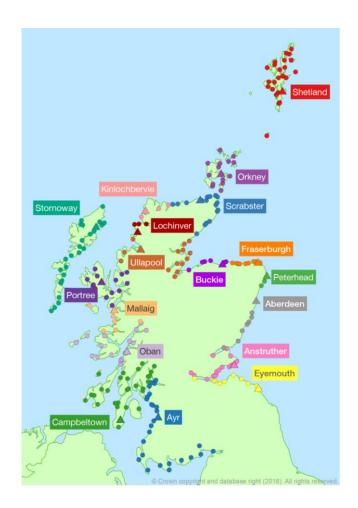

## Scottish Scallop Landings

2022 Monthly Landings Summary: January - October

Scottish landings have been segregated into the following regions:

East Scotland

North Scotland

West Scotland

Orkney

Shetland

Western Isles

Data is supplied by Marine Scotland and updated monthly.

Landings data is provisional at this time, it should be interpreted as such and treated accordingly.

Given this is provisional data - continuous adjustments will be made in future monthly updates.

NB: Due to variances in volumes landed in different regions, not all vertical axes are the same.

For the purposes of the Scottish landings shown in these updates. Landings from Port Districts have been grouped into the following regions:

#### **East Scotland**

Buckie, Fraserburgh, Peterhead, Aberdeen, Anstruther, Eyemouth.

### **North Scotland**

Ullapool, Lochinver, Kinlochbervie, Scrabster.

#### West Scotland

Ayr, Oban, Campbeltown, Mallaig, Portree.

### Orkney

Orkney

### **Shetland**

Shetland

### Western Isles

Stornoway