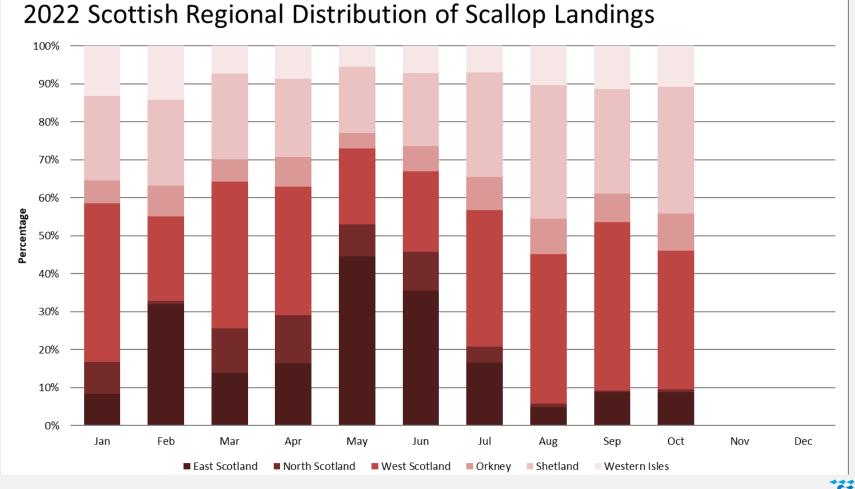

## Scottish Scallop Landings

2022 Monthly Landings Summary: January - October

Scottish landings have been segregated into the following regions:

East Scotland

North Scotland

West Scotland

Orkney

Shetland

Western Isles

Data is supplied by Marine Scotland and updated monthly.

Landings data is provisional at this time, it should be interpreted as such and treated accordingly.

Given this is provisional data - continuous adjustments will be made in future monthly updates.

NB: Due to variances in volumes landed in different regions, not all vertical axes are the same.

For the purposes of the Scottish landings shown in these updates. Landings from Port Districts have been grouped into the following regions: