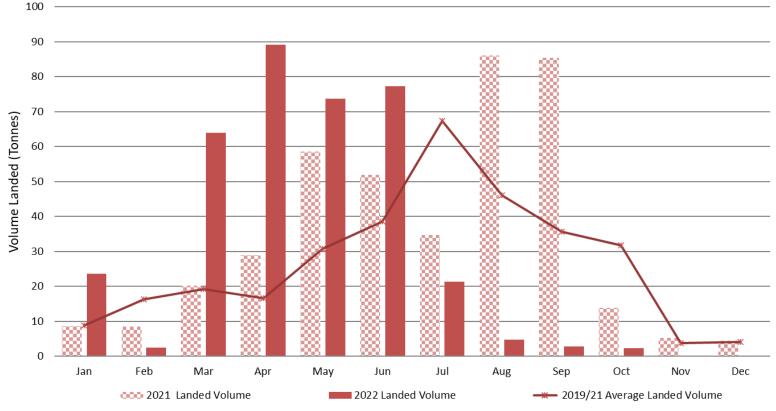

## North Scotland: 2022 Scallop landings

Port Districts: Ullapool, Lochinver, Kinlochbervie, Scrabster