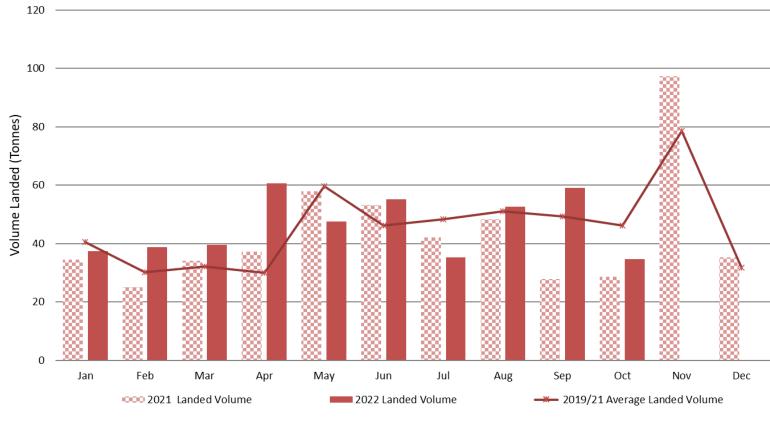

### West Scotland: 2022 Scallop landings

Port Districts: Ayr, Oban, Portree, Campbeltown, Mallaig