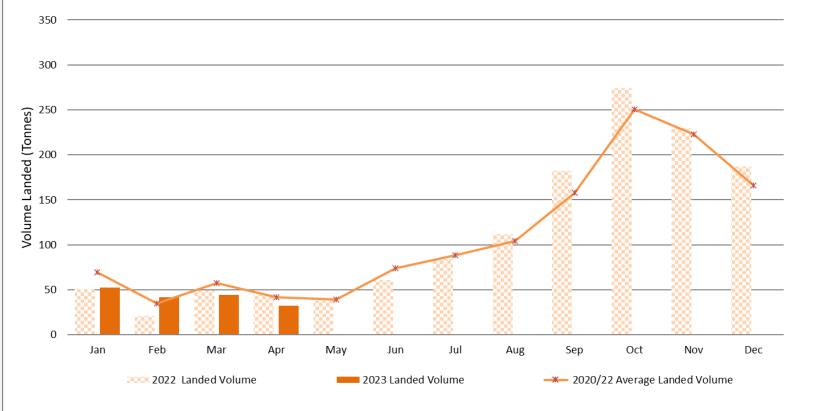

# West Scotland: 2023: Brown crab landings

Port Districts: Ayr, Oban, Portree, Campbeltown, Mallaig