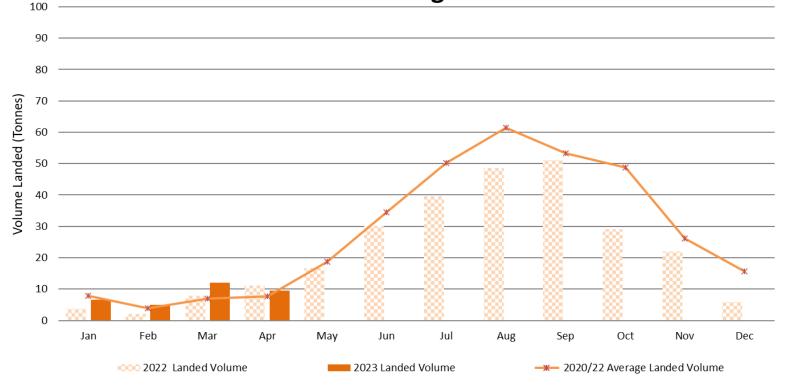

# **Orkney: 2023 Brown crab landings**

Port Districts: Orkney

Port Districts: Shetland

Port Districts: Stornoway