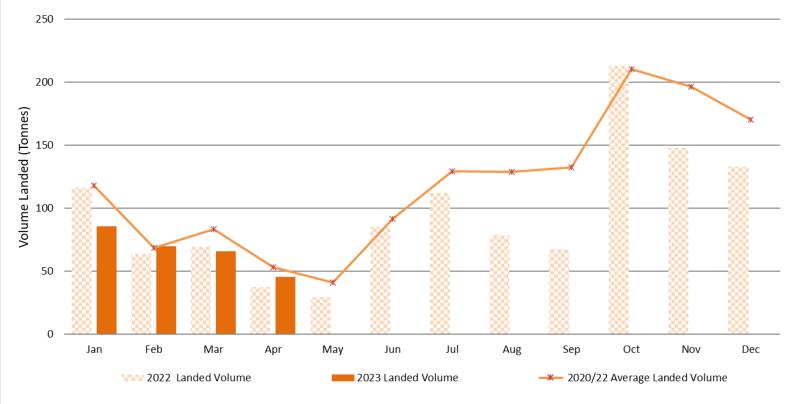

# North Scotland: 2023: Brown crab landings

Port Districts: Ullapool, Lochinver, Kinlochbervie, Scrabster