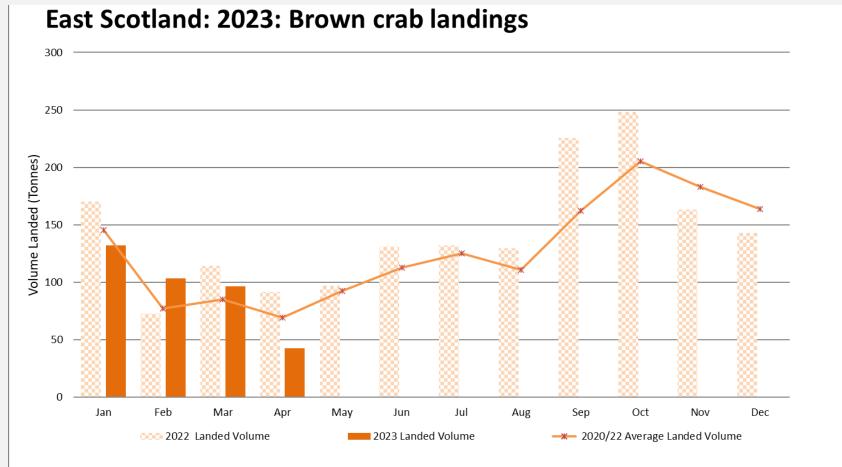

#### East Scotland

Buckie, Fraserburgh, Peterhead, Aberdeen, Anstruther, Eyemouth.