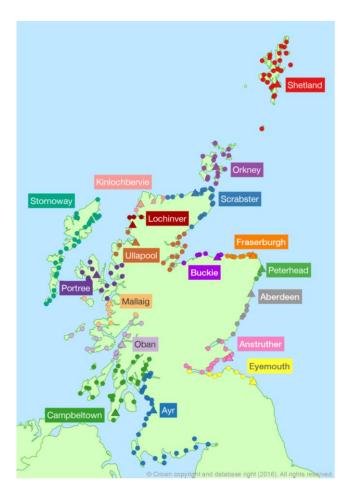

#### Orkney

Orkney

Shetland Shetland

Western Isles Stornoway

Port Districts: Eyemouth, Anstruther, Aberdeen, Peterhead, Fraserburgh, Buckie

#### East Scotland

Buckie, Fraserburgh, Peterhead, Aberdeen, Anstruther, Eyemouth.