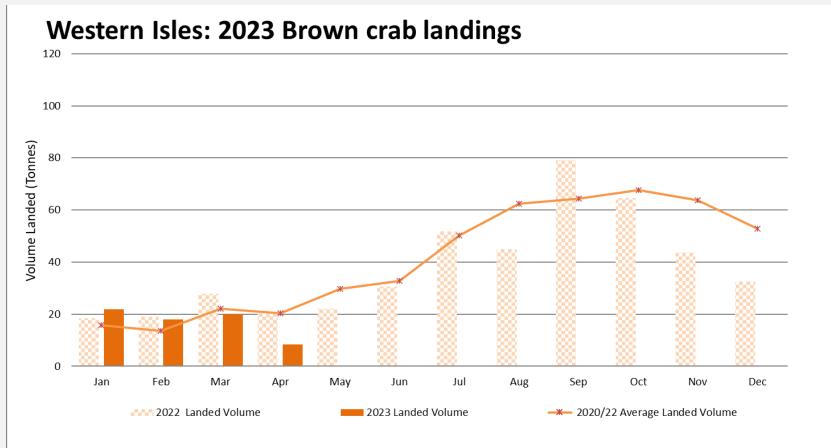

#### Orkney

Orkney

Shetland Shetland

Western Isles Stornoway

Port Districts: Eyemouth, Anstruther, Aberdeen, Peterhead, Fraserburgh, Buckie