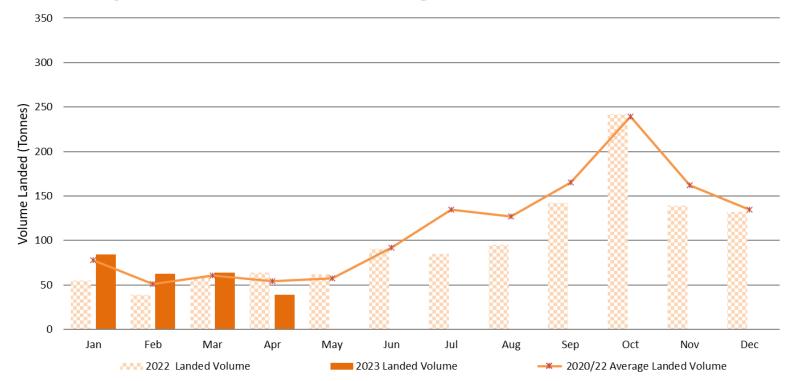

# West Scotland: 2023: Brown crab landings

Port Districts: Ayr, Oban, Portree, Campbeltown, Mallaig