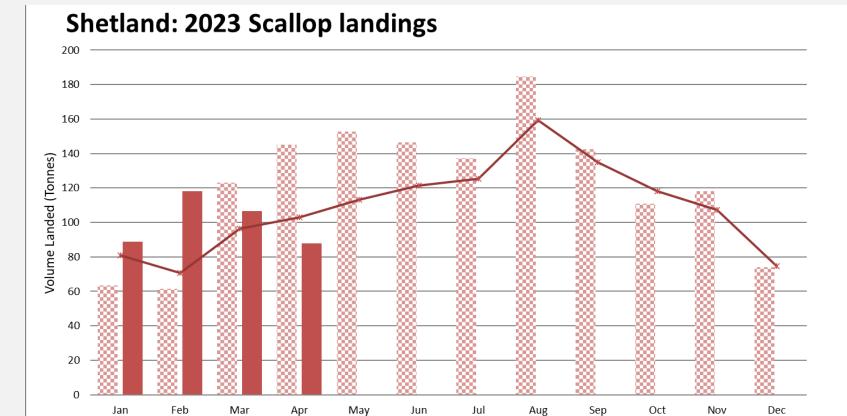

#### Orkney

Orkney

Shetland Shetland

Western Isles Stornoway

Port Districts: Eyemouth, Anstruther, Aberdeen, Peterhead, Fraserburgh, Buckie

Port Districts: Ullapool, Lochinver, Kinlochbervie, Scrabster

Port Districts: Ayr, Oban, Portree, Campbeltown, Mallaig

## **Orkney: 2023 Scallop landings**

Port Districts: Orkney

2023 Landed Volume

000 2022 Landed Volume

Port Districts: Shetland