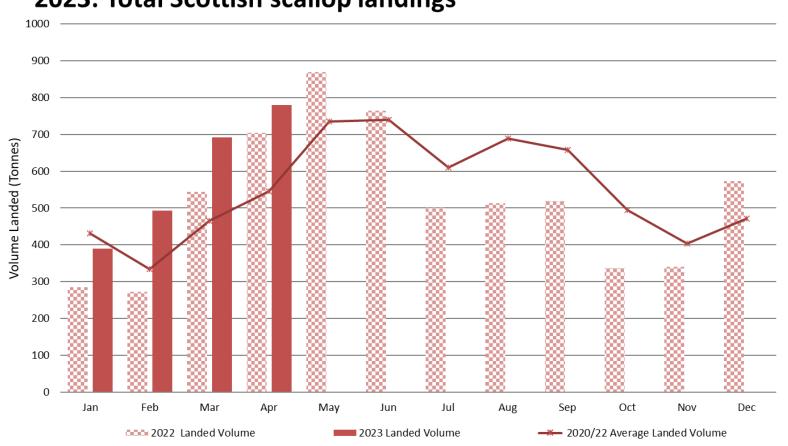

## Western Isles: 2023 Scallop landings

Port Districts: Stornoway

2023: Total Scottish scallop landings

seafish