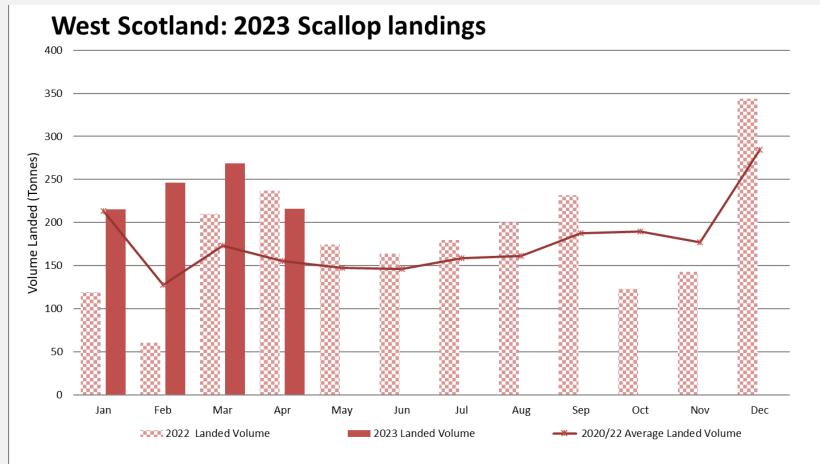

eated accordingly.

Given this is provisional data - continuous adjustments will be made in future monthly updates.

NB: Due to variances in volumes landed in different regions, not all vertical axes are the same.





For the purposes of the Scottish landings shown in these updates. Landings from Port Districts have been grouped into the following regions:

#### East Scotland

Buckie, Fraserburgh, Peterhead, Aberdeen, Anstruther, Eyemouth.

#### **North Scotland**

Ullapool, Lochinver, Kinlochbervie, Scrabster.

#### West Scotland

Ayr, Oban, Campbeltown, Mallaig, Portree.

#### Orkney

Orkney

Shetland Shetland

Western Isles Stornoway





Port Districts: Eyemouth, Anstruther, Aberdeen, Peterhead, Fraserburgh, Buckie





Port Districts: Ullapool, Lochinver, Kinlochbervie, Scrabster





Port Districts: Ayr, Oban, Portree, Campbeltown, Mallaig



## **Orkney: 2023 Scallop landings**



Port Districts: Orkney





2023 Landed Volume

000 2022 Landed Volume

Port Districts: Shetland



## Western Isles: 2023 Scallop landings



Port Districts: Stornoway





2023: Total Scottish scallop landings

seafish

## 2023 Scottish Regional Distribution of Scallop Landings



seafish

Jess Sparks Scottish Regional Manager

t + 44 (0) 1358 729609 m + 44 (0) 7876 035753 e jeremy.sparks@seafish.co.uk



Here to give the UK seafood sector the support it needs to thrive.