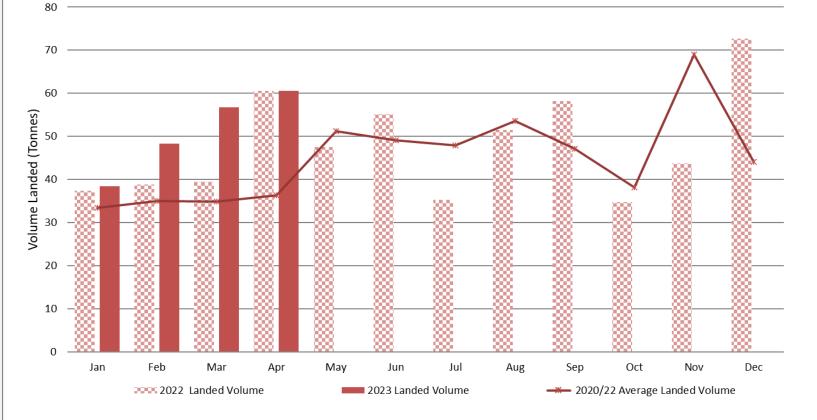

Scottish landings shown in these updates. Landings from Port Districts have been grouped into the following regions:

#### East Scotland

Buckie, Fraserburgh, Peterhead, Aberdeen, Anstruther, Eyemouth.

#### **North Scotland**

Ullapool, Lochinver, Kinlochbervie, Scrabster.

#### West Scotland

Ayr, Oban, Campbeltown, Mallaig, Portree.

#### Orkney

Orkney

Shetland Shetland

Western Isles Stornoway





Port Districts: Eyemouth, Anstruther, Aberdeen, Peterhead, Fraserburgh, Buckie





Port Districts: Ullapool, Lochinver, Kinlochbervie, Scrabster





Port Districts: Ayr, Oban, Portree, Campbeltown, Mallaig



## **Orkney: 2023 Scallop landings**



Port Districts: Orkney





2023 Landed Volume

000 2022 Landed Volume

Port Districts: Shetland



## Western Isles: 2023 Scallop landings



Port Districts: Stornoway





2023: Total Scottish scallop landings

seafish

## 2023 Scottish Regional Distribution of Scallop Landings



seafish

Jess Sparks Scottish Regional Manager

t + 44 (0) 1358 729609 m + 44 (0) 7876 035753 e jeremy.sparks@seafish.co.uk



Here to give the UK seafood sector the support it needs to thrive.