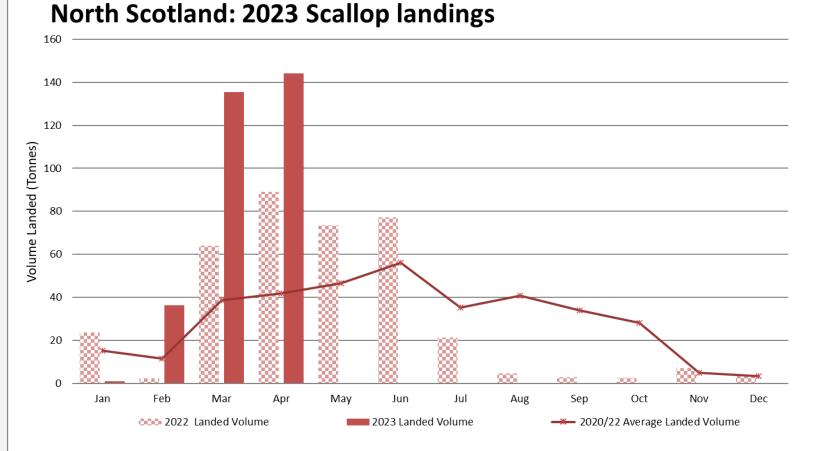

s provisional at this time, it should be interpreted as such and treated accordingly.

Given this is provisional data - continuous adjustments will be made in future monthly updates.

NB: Due to variances in volumes landed in different regions, not all vertical axes are the same.





For the purposes of the Scottish landings shown in these updates. Landings from Port Districts have been grouped into the following regions:

#### East Scotland

Buckie, Fraserburgh, Peterhead, Aberdeen, Anstruther, Eyemouth.

#### **North Scotland**

Ullapool, Lochinver, Kinlochbervie, Scrabster.

#### West Scotland

Ayr, Oban, Campbeltown, Mallaig, Portree.

#### Orkney

Orkney

Shetland Shetland

Western Isles Stornoway





Port Districts: Eyemouth, Anstruther, Aberdeen, Peterhead, Fraserburgh, Buckie





Port Districts: Ullapool, Lochinver, Kinlochbervie, Scrabster





Port Districts: Ayr, Oban, Portree, Campbeltown, Mallaig



## **Orkney: 2023 Scallop landings**



Port Districts: Orkney





2023 Landed Volume

000 2022 Landed Volume

Port Districts: Shetland



## Western Isles: 2023 Scallop landings



Port Districts: Stornoway





2023: Total Scottish scallop landings

seafish

## 2023 Scottish Regional Distribution of Scallop Landings



seafish

Jess Sparks Scottish Regional Manager

t + 44 (0) 1358 729609 m + 44 (0) 7876 035753 e jeremy.sparks@seafish.co.uk



Here to give the UK seafood sector the support it needs to thrive.