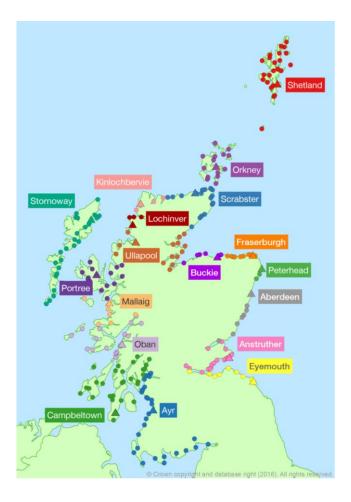

#### Orkney

Orkney

Shetland Shetland

Western Isles Stornoway

Port Districts: Eyemouth, Anstruther, Aberdeen, Peterhead, Fraserburgh, Buckie

Port Districts: Ullapool, Lochinver, Kinlochbervie, Scrabster

Port Districts: Ayr, Oban, Portree, Campbeltown, Mallaig