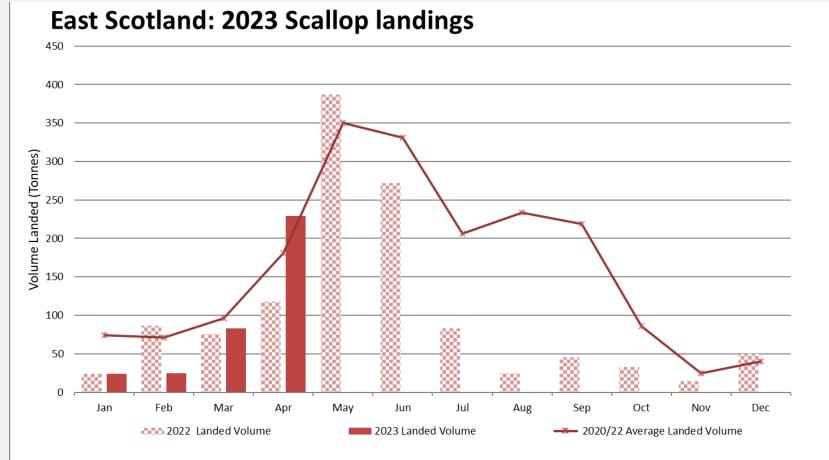

#### East Scotland

Buckie, Fraserburgh, Peterhead, Aberdeen, Anstruther, Eyemouth.