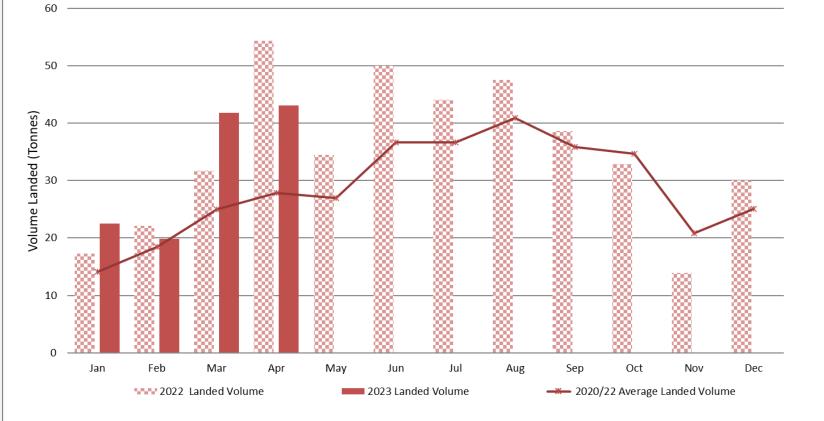

onthly updates.

NB: Due to variances in volumes landed in different regions, not all vertical axes are the same.





For the purposes of the Scottish landings shown in these updates. Landings from Port Districts have been grouped into the following regions:

#### East Scotland

Buckie, Fraserburgh, Peterhead, Aberdeen, Anstruther, Eyemouth.

#### **North Scotland**

Ullapool, Lochinver, Kinlochbervie, Scrabster.

#### West Scotland

Ayr, Oban, Campbeltown, Mallaig, Portree.

#### Orkney

Orkney

Shetland Shetland

Western Isles Stornoway





Port Districts: Eyemouth, Anstruther, Aberdeen, Peterhead, Fraserburgh, Buckie





Port Districts: Ullapool, Lochinver, Kinlochbervie, Scrabster





Port Districts: Ayr, Oban, Portree, Campbeltown, Mallaig



## **Orkney: 2023 Scallop landings**



Port Districts: Orkney





2023 Landed Volume

000 2022 Landed Volume

Port Districts: Shetland



## Western Isles: 2023 Scallop landings



Port Districts: Stornoway





2023: Total Scottish scallop landings

seafish

## 2023 Scottish Regional Distribution of Scallop Landings



seafish

Jess Sparks Scottish Regional Manager

t + 44 (0) 1358 729609 m + 44 (0) 7876 035753 e jeremy.sparks@seafish.co.uk



Here to give the UK seafood sector the support it needs to thrive.