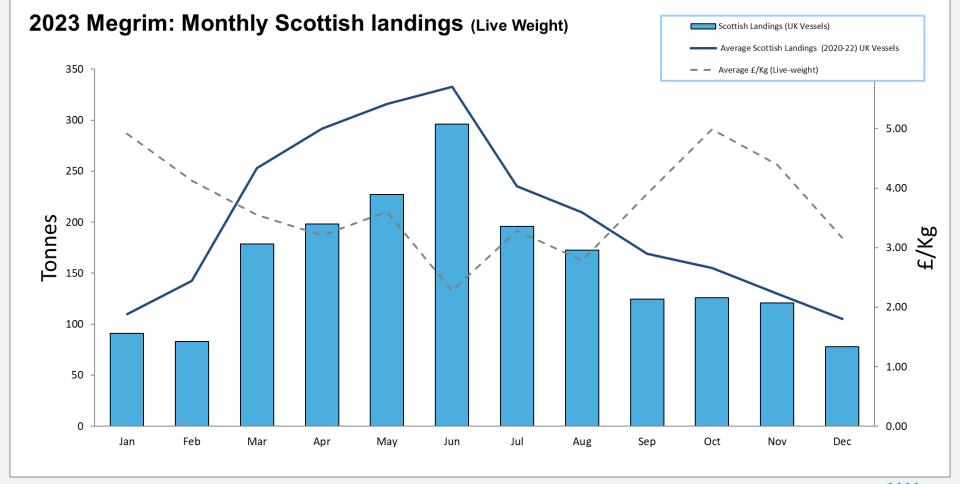

## 2023: Scottish Whitefish Landings Update

- These charts illustrate landings of key whitefish species in Scotland by all UK vessels.
- These charts do not include landings from foreign vessels into Scotland
- Average historical landings into Scotland for the last three years from all UK vessels is also shown (2020-22).
- All landings data are supplied by Marine Scotland and updated monthly. Landings & price data are provisional at this time and should be interpreted as such and treated accordingly.
- Given this is provisional data adjustments will be made in future monthly updates.