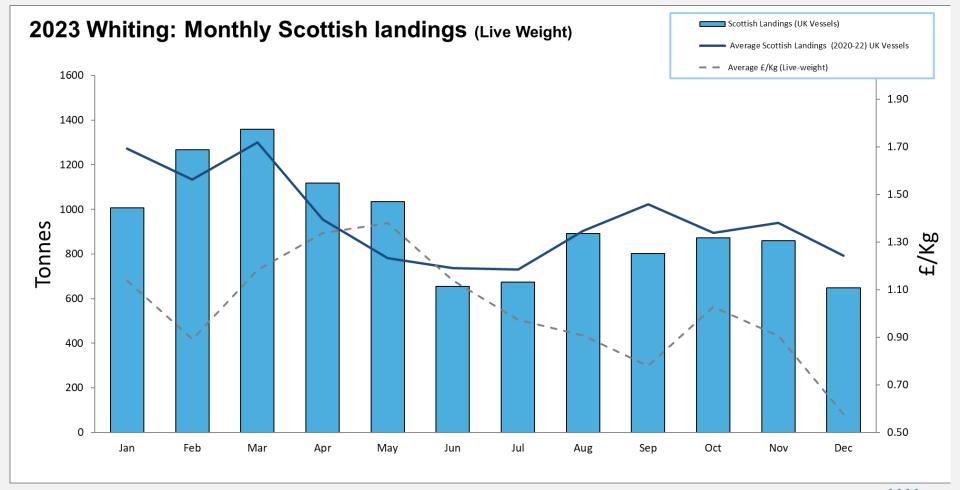

## 2023: Scottish Whitefish Landings Update

- These charts illustrate landings of key whitefish species in Scotland by all UK vessels.
- These charts do not include landings from foreign vessels into Scotland
- Average historical landings into Scotland for the last three years from all UK vessels is also shown (2020-22).
- All landings data are supplied by Marine Scotland and updated monthly. Landings & price data are provisional at this time and should be interpreted as such and treated accordingly.
- Given this is provisional data adjustments will be made in future monthly updates.