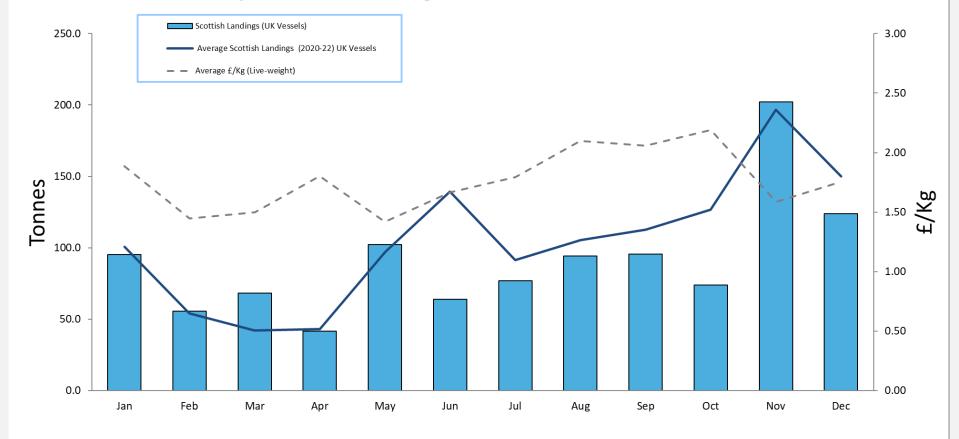

## 2023: Scottish Whitefish Landings Update

- These charts illustrate landings of key whitefish species in Scotland by all UK vessels.
- These charts do not include landings from foreign vessels into Scotland
- Average historical landings into Scotland for the last three years from all UK vessels is also shown (2020-22).
- All landings data are supplied by Marine Scotland and updated monthly. Landings & price data are provisional at this time and should be interpreted as such and treated accordingly.
- Given this is provisional data adjustments will be made in future monthly updates.

## 2023 Plaice: Monthly Scottish landings (Live Weight)