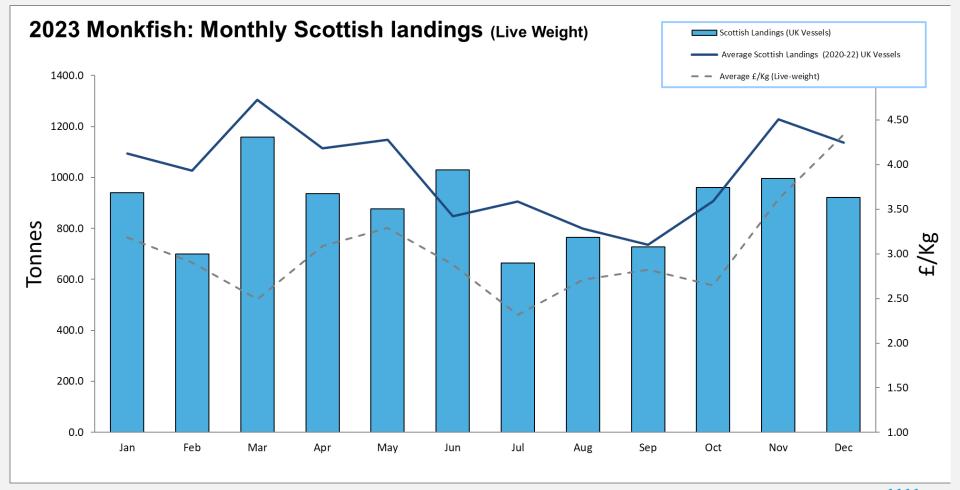

## 2023: Scottish Whitefish Landings Update

- These charts illustrate landings of key whitefish species in Scotland by all UK vessels.
- These charts do not include landings from foreign vessels into Scotland
- Average historical landings into Scotland for the last three years from all UK vessels is also shown (2020-22).
- All landings data are supplied by Marine Scotland and updated monthly. Landings & price data are provisional at this time and should be interpreted as such and treated accordingly.
- Given this is provisional data adjustments will be made in future monthly updates.