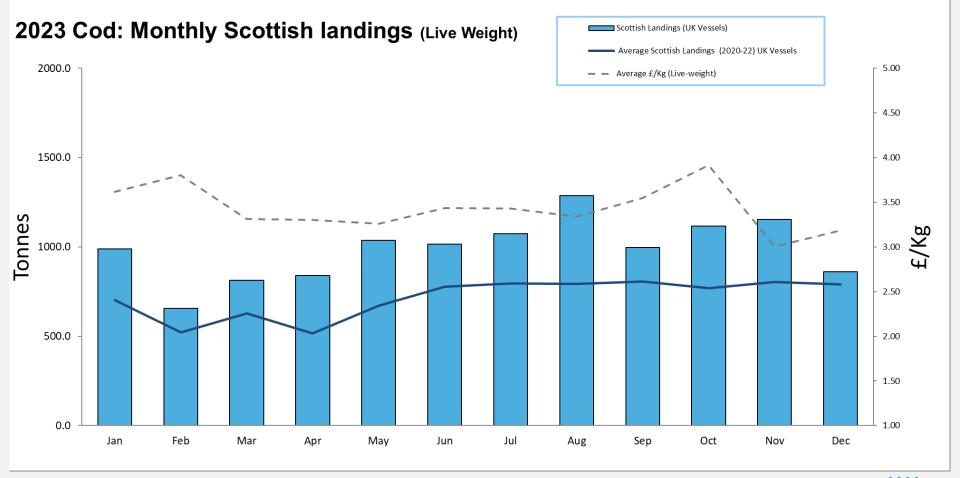

## 2023: Scottish Whitefish Landings Update

- These charts illustrate landings of key whitefish species in Scotland by all UK vessels.
- These charts do not include landings from foreign vessels into Scotland
- Average historical landings into Scotland for the last three years from all UK vessels is also shown (2020-22).
- All landings data are supplied by Marine Scotland and updated monthly. Landings & price data are provisional at this time and should be interpreted as such and treated accordingly.
- Given this is provisional data adjustments will be made in future monthly updates.