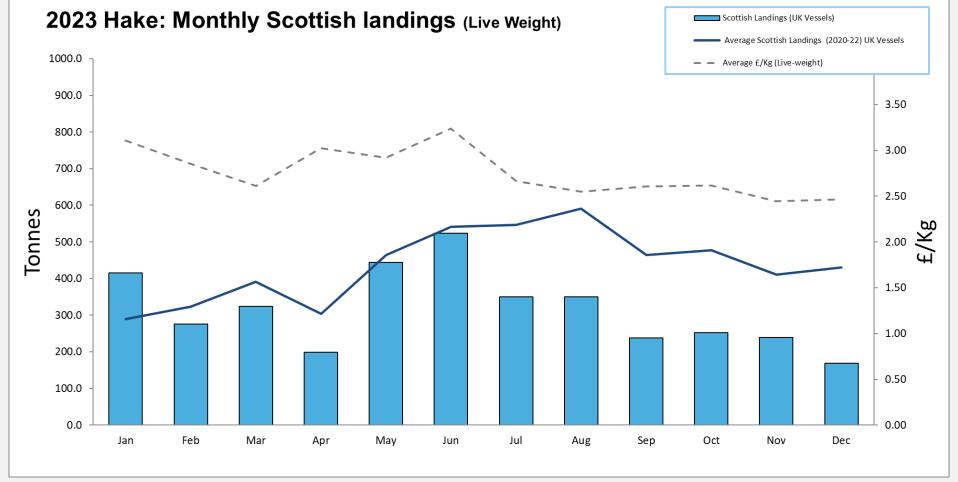

## 2023: Scottish Whitefish Landings Update

- These charts illustrate landings of key whitefish species in Scotland by all UK vessels.
- These charts do not include landings from foreign vessels into Scotland
- Average historical landings into Scotland for the last three years from all UK vessels is also shown (2020-22).
- All landings data are supplied by Marine Scotland and updated monthly. Landings & price data are provisional at this time and should be interpreted as such and treated accordingly.
- Given this is provisional data adjustments will be made in future monthly updates.