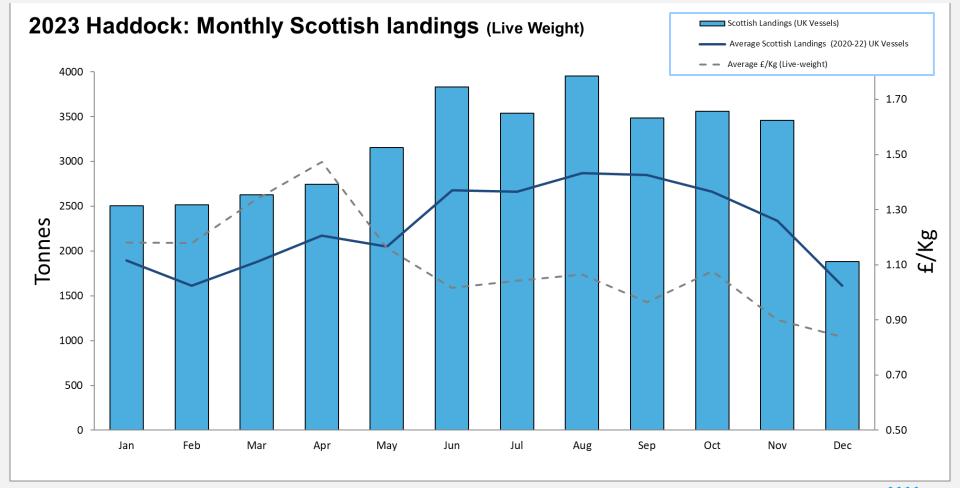

## 2023: Scottish Whitefish Landings Update

- These charts illustrate landings of key whitefish species in Scotland by all UK vessels.
- These charts do not include landings from foreign vessels into Scotland
- Average historical landings into Scotland for the last three years from all UK vessels is also shown (2020-22).
- All landings data are supplied by Marine Scotland and updated monthly. Landings & price data are provisional at this time and should be interpreted as such and treated accordingly.
- Given this is provisional data adjustments will be made in future monthly updates.