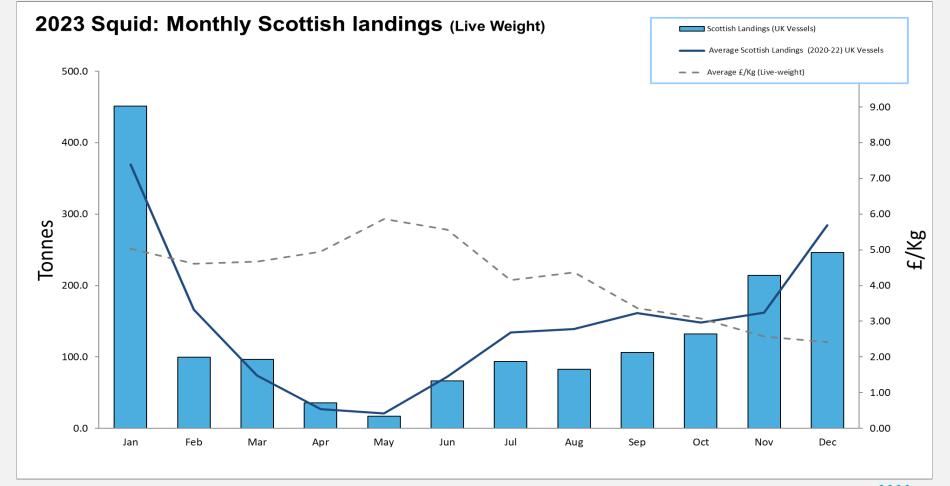

## 2023: Scottish Whitefish Landings Update

- These charts illustrate landings of key whitefish species in Scotland by all UK vessels.
- These charts do not include landings from foreign vessels into Scotland
- Average historical landings into Scotland for the last three years from all UK vessels is also shown (2020-22).
- All landings data are supplied by Marine Scotland and updated monthly. Landings & price data are provisional at this time and should be interpreted as such and treated accordingly.
- Given this is provisional data adjustments will be made in future monthly updates.