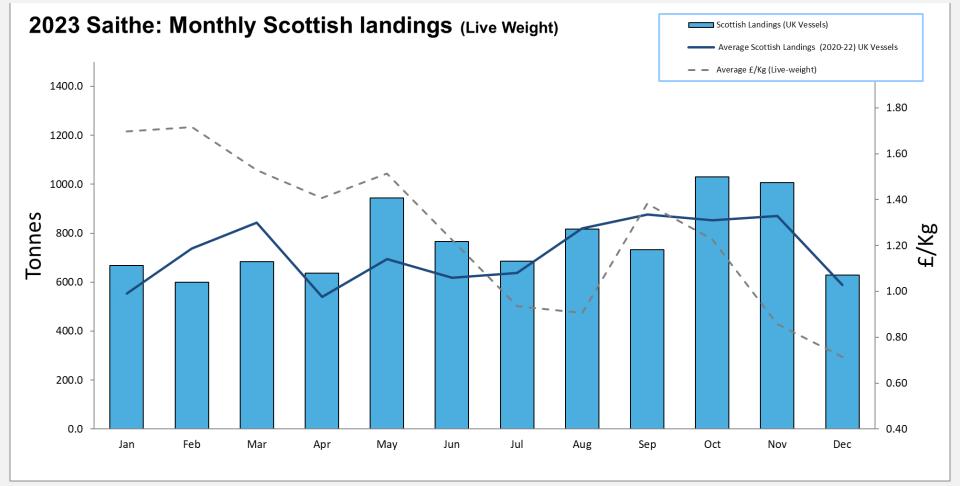

## 2023: Scottish Whitefish Landings Update

- These charts illustrate landings of key whitefish species in Scotland by all UK vessels.
- These charts do not include landings from foreign vessels into Scotland
- Average historical landings into Scotland for the last three years from all UK vessels is also shown (2020-22).
- All landings data are supplied by Marine Scotland and updated monthly. Landings & price data are provisional at this time and should be interpreted as such and treated accordingly.
- Given this is provisional data adjustments will be made in future monthly updates.