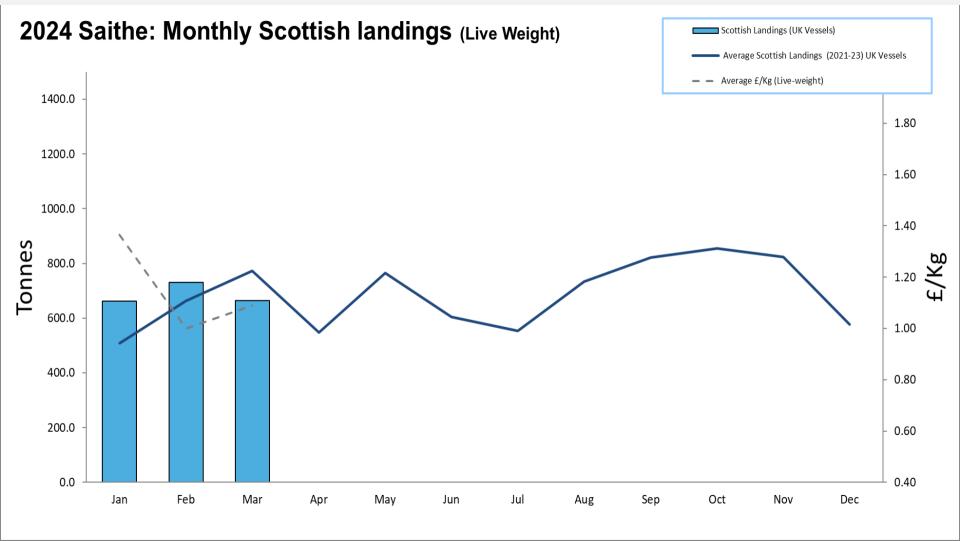

## 2024: Scottish Whitefish Landings Update

- These charts illustrate landings of key whitefish species in Scotland by all UK vessels.
- These charts do not include landings from foreign vessels into Scotland
- Average historical landings into Scotland for the last three years from all UK vessels is also shown (2021-23).
- All landings data are supplied by Marine Scotland and updated monthly. Landings & price data are provisional at this time and should be interpreted as such and treated accordingly.
- Given this is provisional data adjustments will be made in future monthly updates.