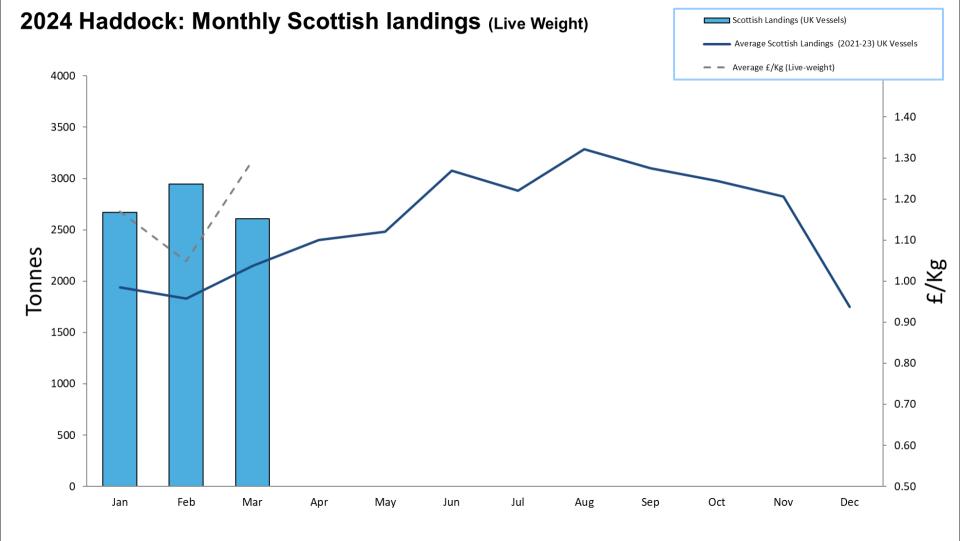

## 2024: Scottish Whitefish Landings Update

- These charts illustrate landings of key whitefish species in Scotland by all UK vessels.
- These charts do not include landings from foreign vessels into Scotland
- Average historical landings into Scotland for the last three years from all UK vessels is also shown (2021-23).
- All landings data are supplied by Marine Scotland and updated monthly. Landings & price data are provisional at this time and should be interpreted as such and treated accordingly.
- Given this is provisional data adjustments will be made in future monthly updates.