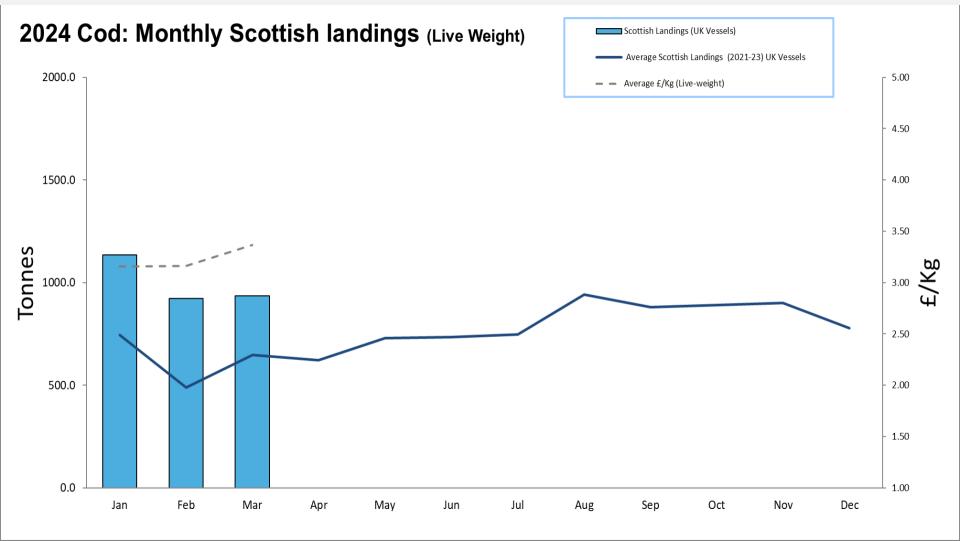

## 2024: Scottish Whitefish Landings Update

- These charts illustrate landings of key whitefish species in Scotland by all UK vessels.
- These charts do not include landings from foreign vessels into Scotland
- Average historical landings into Scotland for the last three years from all UK vessels is also shown (2021-23).
- All landings data are supplied by Marine Scotland and updated monthly. Landings & price data are provisional at this time and should be interpreted as such and treated accordingly.
- Given this is provisional data adjustments will be made in future monthly updates.