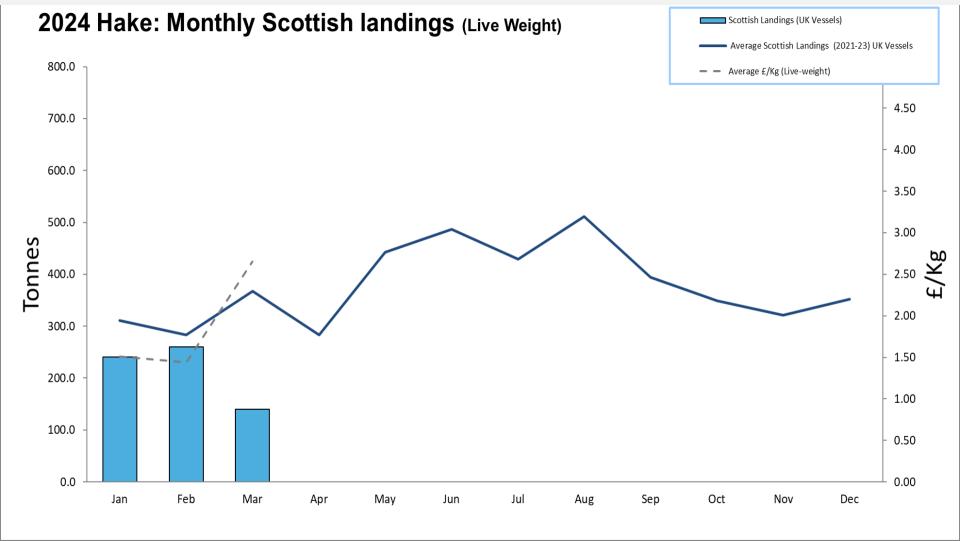

## 2024: Scottish Whitefish Landings Update

- These charts illustrate landings of key whitefish species in Scotland by all UK vessels.
- These charts do not include landings from foreign vessels into Scotland
- Average historical landings into Scotland for the last three years from all UK vessels is also shown (2021-23).
- All landings data are supplied by Marine Scotland and updated monthly. Landings & price data are provisional at this time and should be interpreted as such and treated accordingly.
- Given this is provisional data adjustments will be made in future monthly updates.