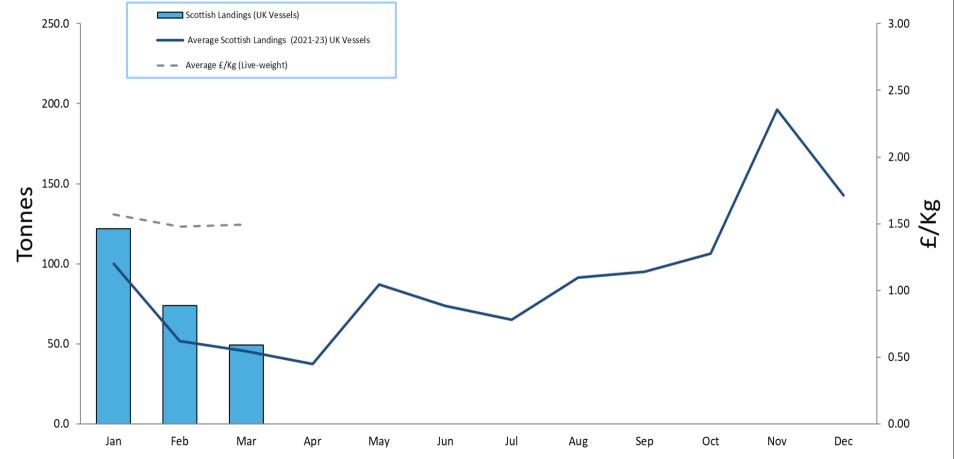

## 2024: Scottish Whitefish Landings Update

- These charts illustrate landings of key whitefish species in Scotland by all UK vessels.
- These charts do not include landings from foreign vessels into Scotland
- Average historical landings into Scotland for the last three years from all UK vessels is also shown (2021-23).
- All landings data are supplied by Marine Scotland and updated monthly. Landings & price data are provisional at this time and should be interpreted as such and treated accordingly.
- Given this is provisional data adjustments will be made in future monthly updates.

## 2024 Plaice: Monthly Scottish landings (Live Weight)