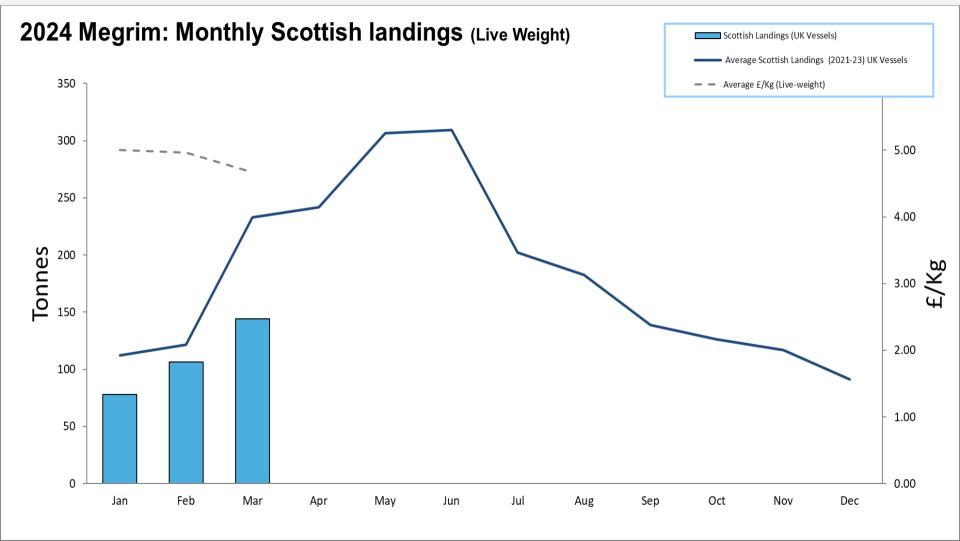

## 2024: Scottish Whitefish Landings Update

- These charts illustrate landings of key whitefish species in Scotland by all UK vessels.
- These charts do not include landings from foreign vessels into Scotland
- Average historical landings into Scotland for the last three years from all UK vessels is also shown (2021-23).
- All landings data are supplied by Marine Scotland and updated monthly. Landings & price data are provisional at this time and should be interpreted as such and treated accordingly.
- Given this is provisional data adjustments will be made in future monthly updates.