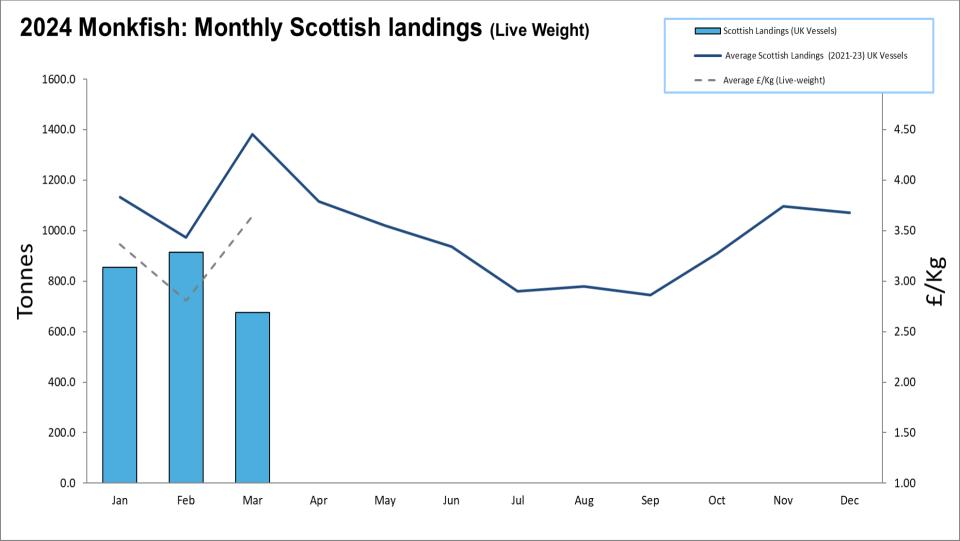

## 2024: Scottish Whitefish Landings Update

- These charts illustrate landings of key whitefish species in Scotland by all UK vessels.
- These charts do not include landings from foreign vessels into Scotland
- Average historical landings into Scotland for the last three years from all UK vessels is also shown (2021-23).
- All landings data are supplied by Marine Scotland and updated monthly. Landings & price data are provisional at this time and should be interpreted as such and treated accordingly.
- Given this is provisional data adjustments will be made in future monthly updates.