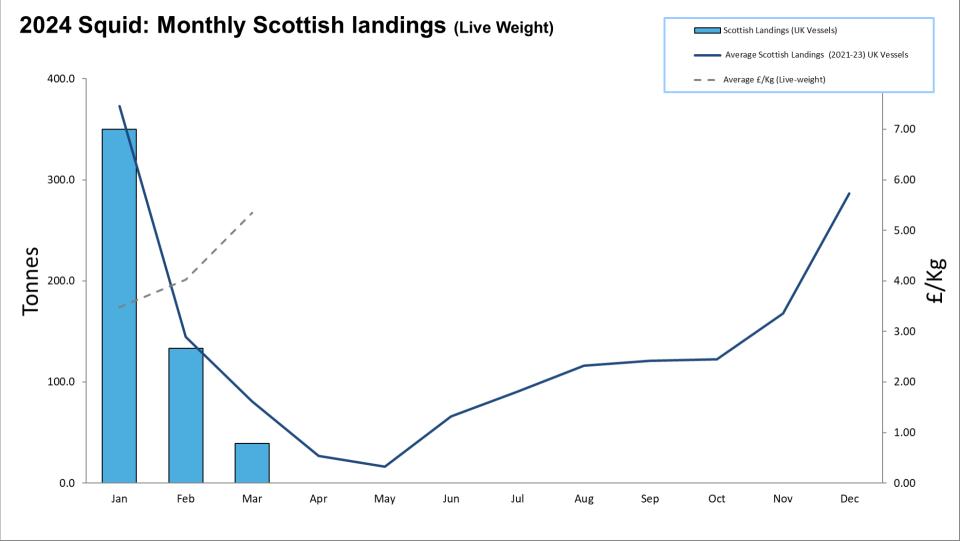

## 2024: Scottish Whitefish Landings Update

- These charts illustrate landings of key whitefish species in Scotland by all UK vessels.
- These charts do not include landings from foreign vessels into Scotland
- Average historical landings into Scotland for the last three years from all UK vessels is also shown (2021-23).
- All landings data are supplied by Marine Scotland and updated monthly. Landings & price data are provisional at this time and should be interpreted as such and treated accordingly.
- Given this is provisional data adjustments will be made in future monthly updates.