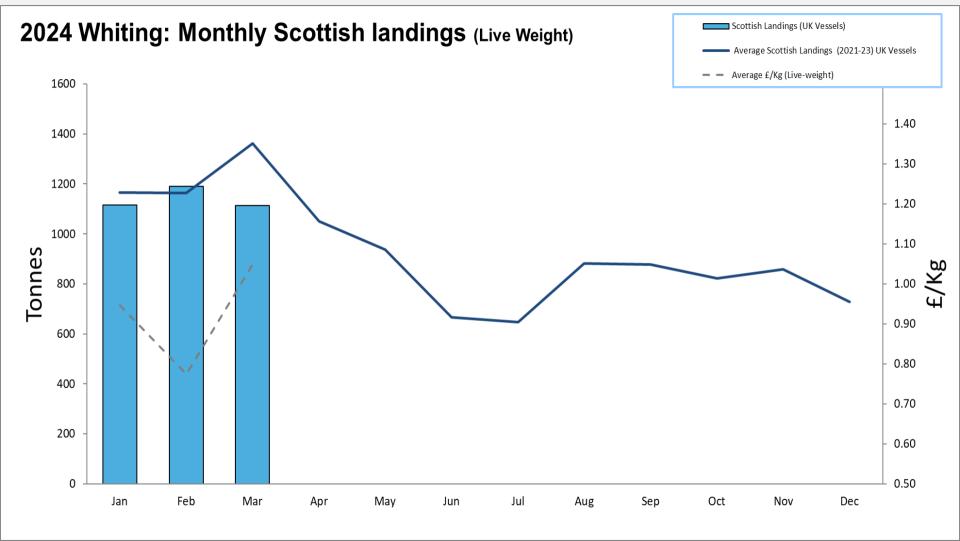

## 2024: Scottish Whitefish Landings Update

- These charts illustrate landings of key whitefish species in Scotland by all UK vessels.
- These charts do not include landings from foreign vessels into Scotland
- Average historical landings into Scotland for the last three years from all UK vessels is also shown (2021-23).
- All landings data are supplied by Marine Scotland and updated monthly. Landings & price data are provisional at this time and should be interpreted as such and treated accordingly.
- Given this is provisional data adjustments will be made in future monthly updates.