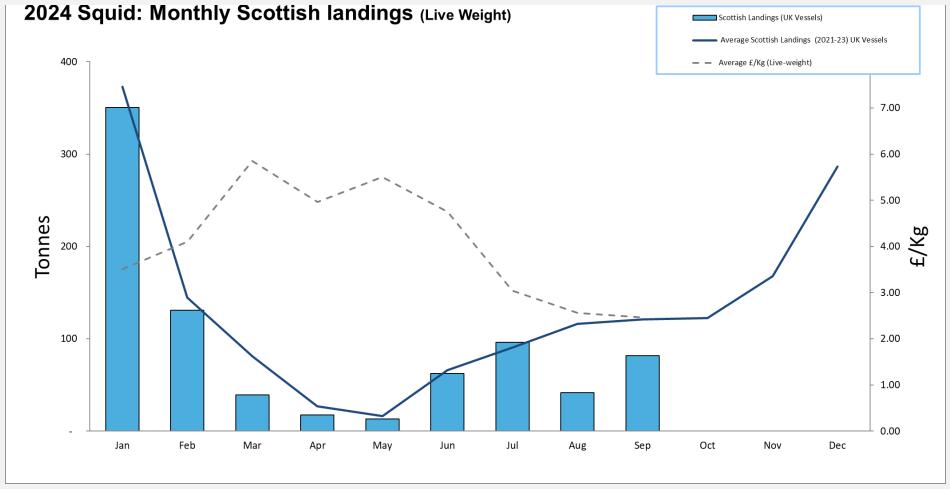

## Scottish Whitefish Landings Update

Monthly Landings Summary Jan-Sep 2024

## 2024: Scottish Whitefish Landings Update

- These charts illustrate landings of key whitefish species in Scotland by all UK vessels.
- These charts do not include landings from foreign vessels into Scotland
- Average historical landings into Scotland for the last three years from all UK vessels is also shown (2021-23).
- All landings data are supplied by Marine Scotland and updated monthly. Landings & price data are provisional at this time and should be interpreted as such and treated accordingly.
- Given this is provisional data adjustments will be made in future monthly updates.