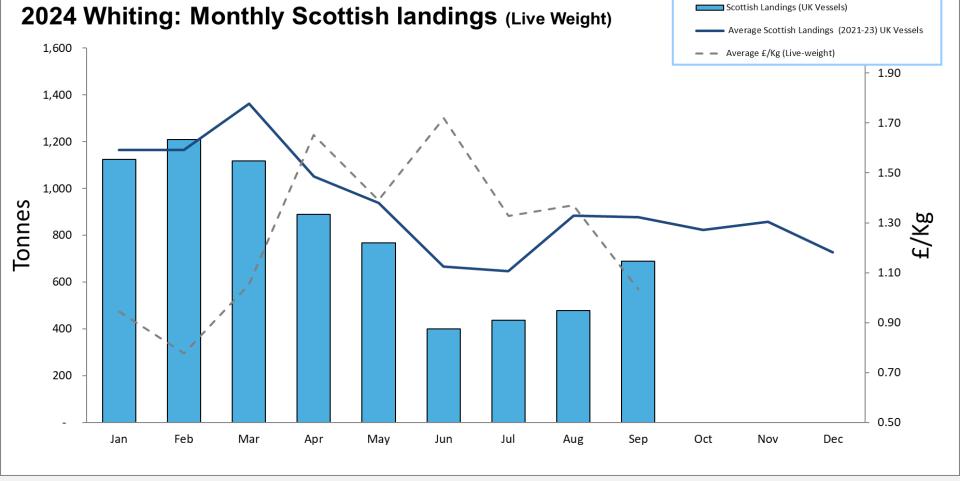

## 2024: Scottish Whitefish Landings Update

- These charts illustrate landings of key whitefish species in Scotland by all UK vessels.
- These charts do not include landings from foreign vessels into Scotland
- Average historical landings into Scotland for the last three years from all UK vessels is also shown (2021-23).
- All landings data are supplied by Marine Scotland and updated monthly. Landings & price data are provisional at this time and should be interpreted as such and treated accordingly.
- Given this is provisional data adjustments will be made in future monthly updates.