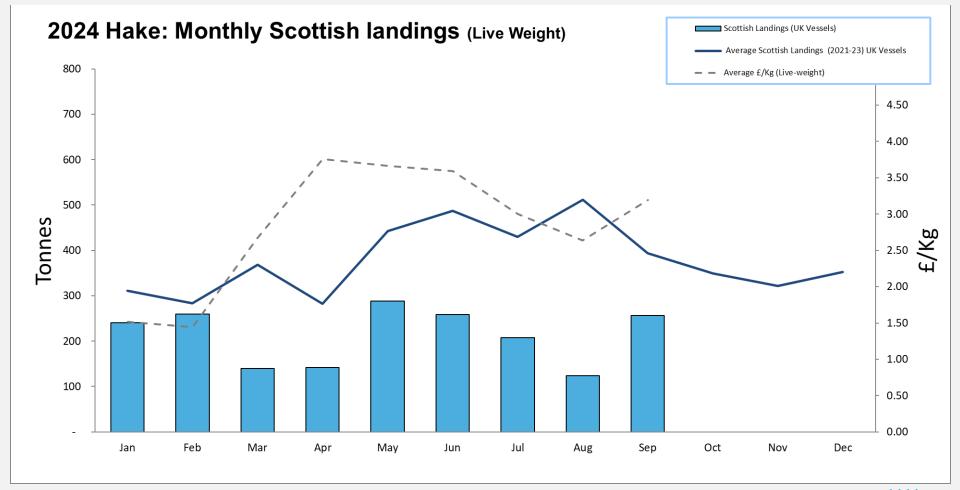

## Scottish Whitefish Landings Update

Monthly Landings Summary Jan-Sep 2024

## 2024: Scottish Whitefish Landings Update

- These charts illustrate landings of key whitefish species in Scotland by all UK vessels.
- These charts do not include landings from foreign vessels into Scotland
- Average historical landings into Scotland for the last three years from all UK vessels is also shown (2021-23).
- All landings data are supplied by Marine Scotland and updated monthly. Landings & price data are provisional at this time and should be interpreted as such and treated accordingly.
- Given this is provisional data adjustments will be made in future monthly updates.