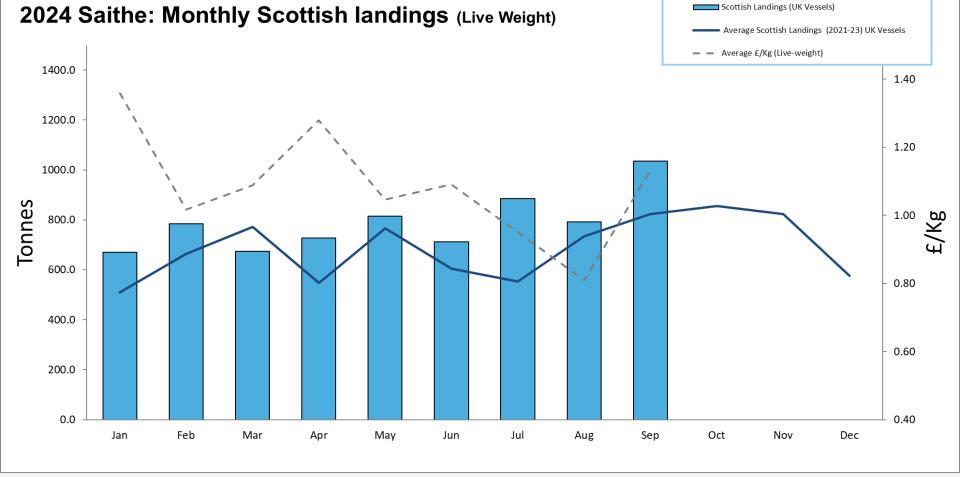

## 2024: Scottish Whitefish Landings Update

- These charts illustrate landings of key whitefish species in Scotland by all UK vessels.
- These charts do not include landings from foreign vessels into Scotland
- Average historical landings into Scotland for the last three years from all UK vessels is also shown (2021-23).
- All landings data are supplied by Marine Scotland and updated monthly. Landings & price data are provisional at this time and should be interpreted as such and treated accordingly.
- Given this is provisional data adjustments will be made in future monthly updates.