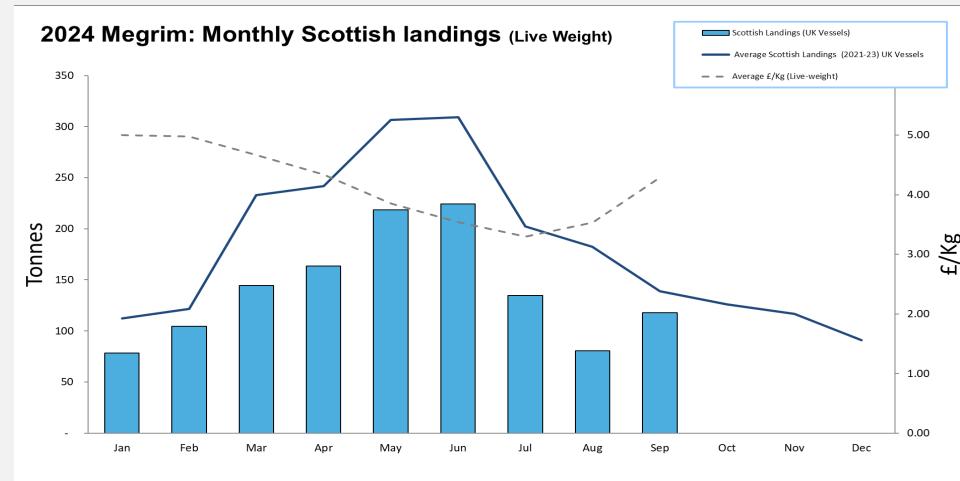

## Scottish Whitefish Landings Update

Monthly Landings Summary Jan-Sep 2024

## 2024: Scottish Whitefish Landings Update

- These charts illustrate landings of key whitefish species in Scotland by all UK vessels.
- These charts do not include landings from foreign vessels into Scotland
- Average historical landings into Scotland for the last three years from all UK vessels is also shown (2021-23).
- All landings data are supplied by Marine Scotland and updated monthly. Landings & price data are provisional at this time and should be interpreted as such and treated accordingly.
- Given this is provisional data adjustments will be made in future monthly updates.