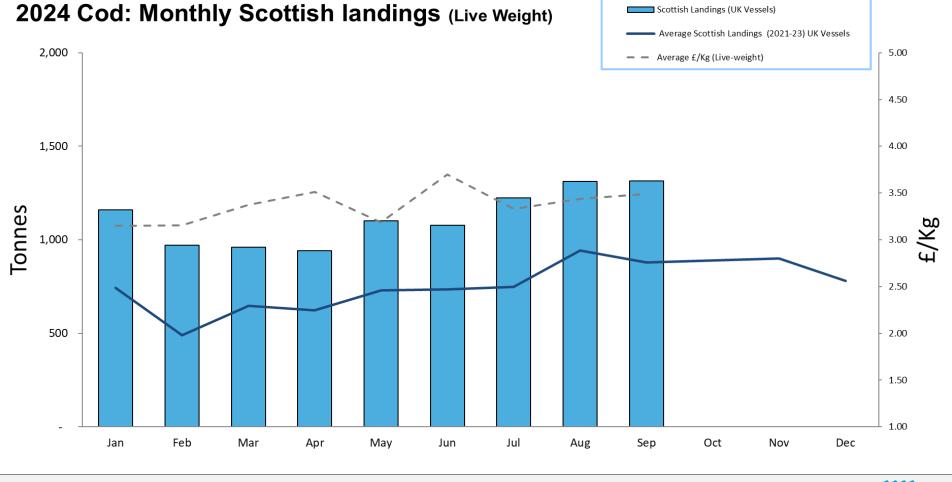

## 2024: Scottish Whitefish Landings Update

- These charts illustrate landings of key whitefish species in Scotland by all UK vessels.
- These charts do not include landings from foreign vessels into Scotland
- Average historical landings into Scotland for the last three years from all UK vessels is also shown (2021-23).
- All landings data are supplied by Marine Scotland and updated monthly. Landings & price data are provisional at this time and should be interpreted as such and treated accordingly.
- Given this is provisional data adjustments will be made in future monthly updates.