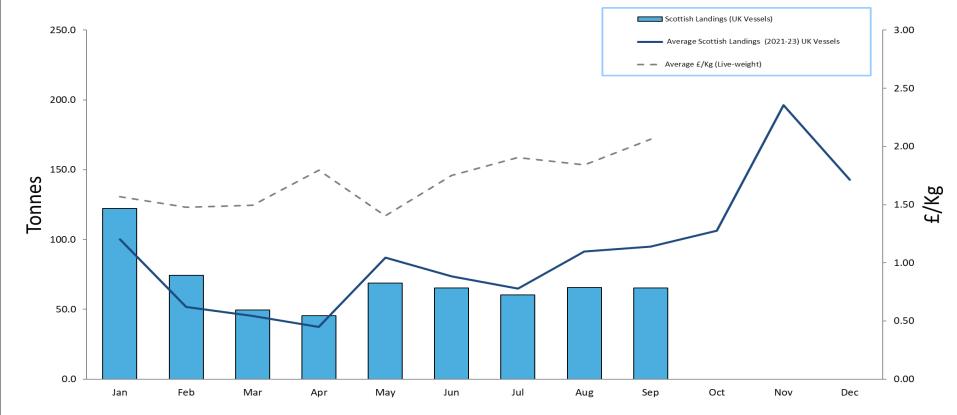

## 2024: Scottish Whitefish Landings Update

- These charts illustrate landings of key whitefish species in Scotland by all UK vessels.
- These charts do not include landings from foreign vessels into Scotland
- Average historical landings into Scotland for the last three years from all UK vessels is also shown (2021-23).
- All landings data are supplied by Marine Scotland and updated monthly. Landings & price data are provisional at this time and should be interpreted as such and treated accordingly.
- Given this is provisional data adjustments will be made in future monthly updates.

## 2024 Plaice: Monthly Scottish landings (Live Weight)