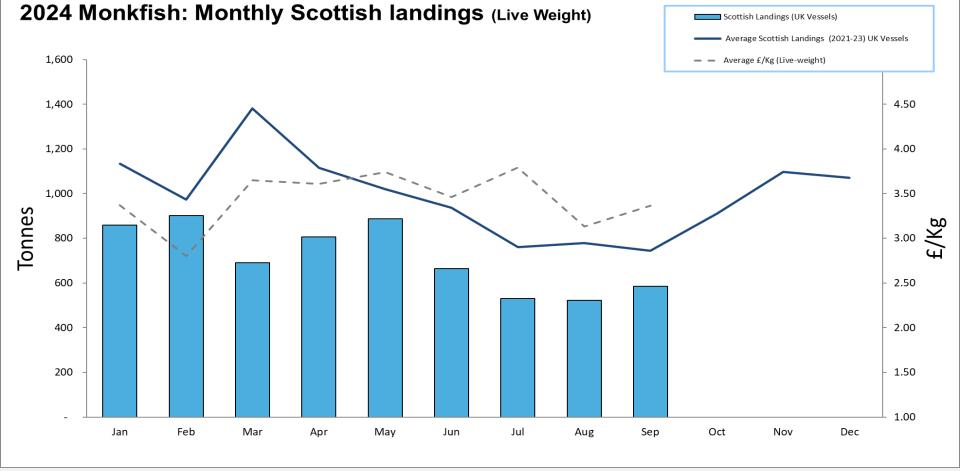

## Scottish Whitefish Landings Update

Monthly Landings Summary Jan-Sep 2024

## 2024: Scottish Whitefish Landings Update

- These charts illustrate landings of key whitefish species in Scotland by all UK vessels.
- These charts do not include landings from foreign vessels into Scotland
- Average historical landings into Scotland for the last three years from all UK vessels is also shown (2021-23).
- All landings data are supplied by Marine Scotland and updated monthly. Landings & price data are provisional at this time and should be interpreted as such and treated accordingly.
- Given this is provisional data adjustments will be made in future monthly updates.