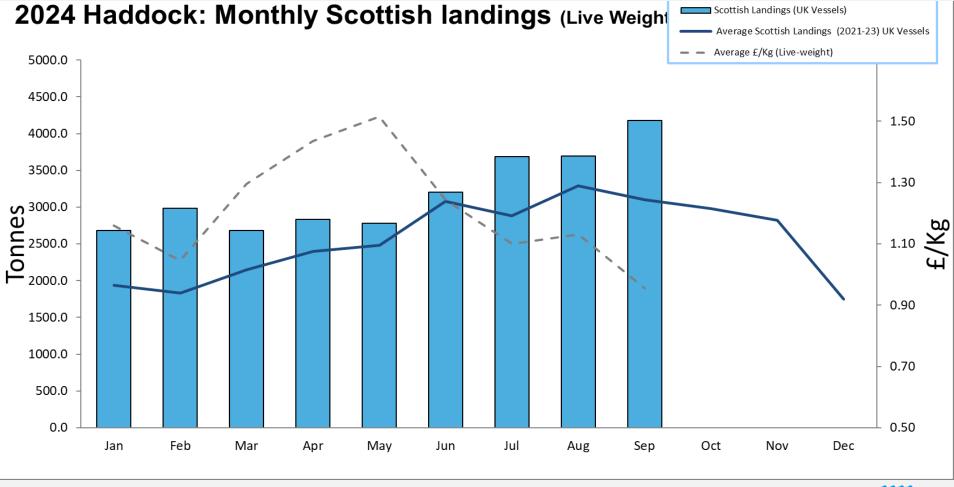

## 2024: Scottish Whitefish Landings Update

- These charts illustrate landings of key whitefish species in Scotland by all UK vessels.
- These charts do not include landings from foreign vessels into Scotland
- Average historical landings into Scotland for the last three years from all UK vessels is also shown (2021-23).
- All landings data are supplied by Marine Scotland and updated monthly. Landings & price data are provisional at this time and should be interpreted as such and treated accordingly.
- Given this is provisional data adjustments will be made in future monthly updates.