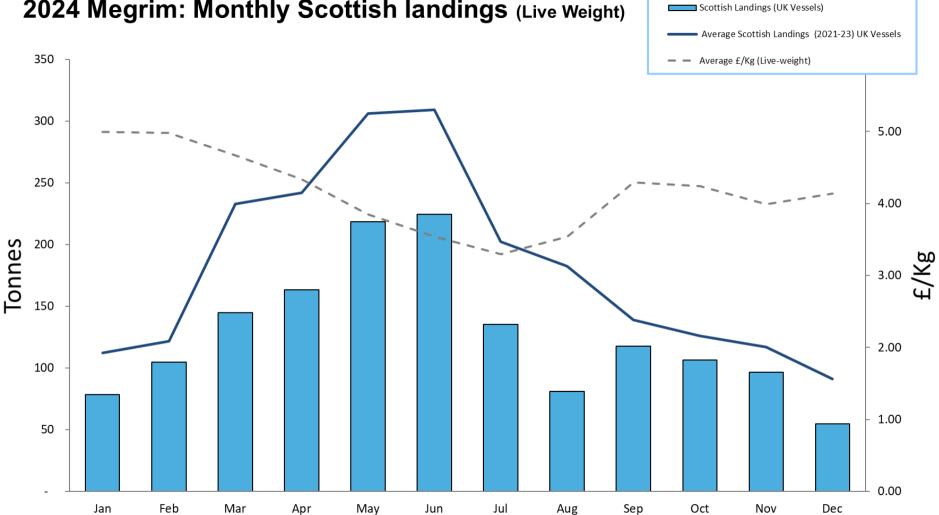

## 2024: Scottish Whitefish Landings Update

- These charts illustrate landings of key whitefish species in Scotland by all UK vessels.
- These charts do not include landings from foreign vessels into Scotland
- Average historical landings into Scotland for the last three years from all UK vessels is also shown (2021-23).
- All landings data are supplied by Marine Scotland and updated monthly. Landings & price data are provisional at this time and should be interpreted as such and treated accordingly.
- Given this is provisional data adjustments will be made in future monthly updates.

### 2024 Megrim: Monthly Scottish landings (Live Weight)