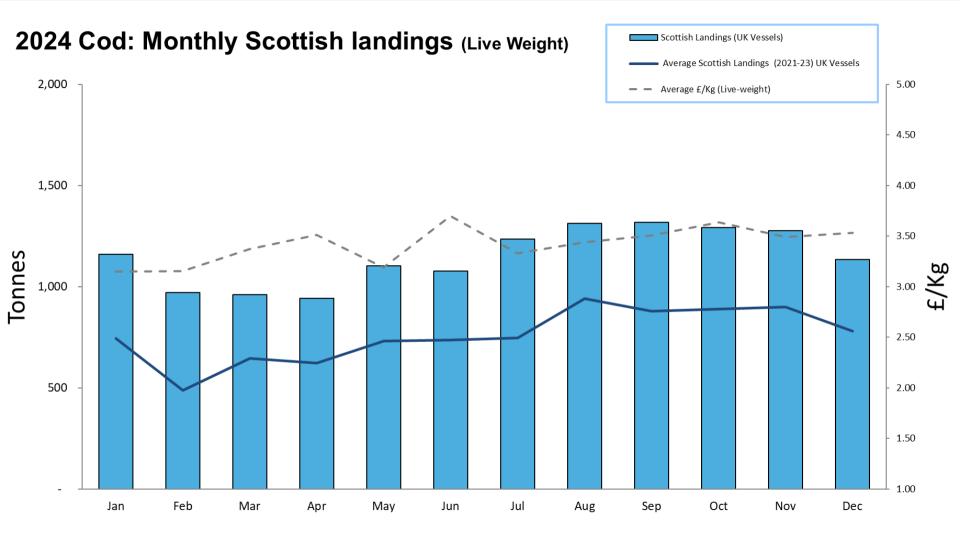

## 2024: Scottish Whitefish Landings Update

- These charts illustrate landings of key whitefish species in Scotland by all UK vessels.
- These charts do not include landings from foreign vessels into Scotland
- Average historical landings into Scotland for the last three years from all UK vessels is also shown (2021-23).
- All landings data are supplied by Marine Scotland and updated monthly. Landings & price data are provisional at this time and should be interpreted as such and treated accordingly.
- Given this is provisional data adjustments will be made in future monthly updates.