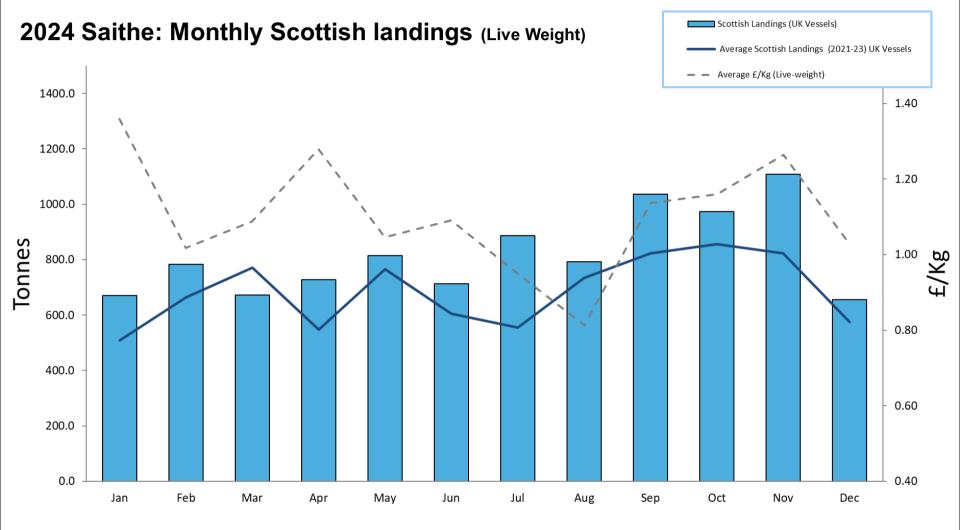

## 2024: Scottish Whitefish Landings Update

- These charts illustrate landings of key whitefish species in Scotland by all UK vessels.
- These charts do not include landings from foreign vessels into Scotland
- Average historical landings into Scotland for the last three years from all UK vessels is also shown (2021-23).
- All landings data are supplied by Marine Scotland and updated monthly. Landings & price data are provisional at this time and should be interpreted as such and treated accordingly.
- Given this is provisional data adjustments will be made in future monthly updates.