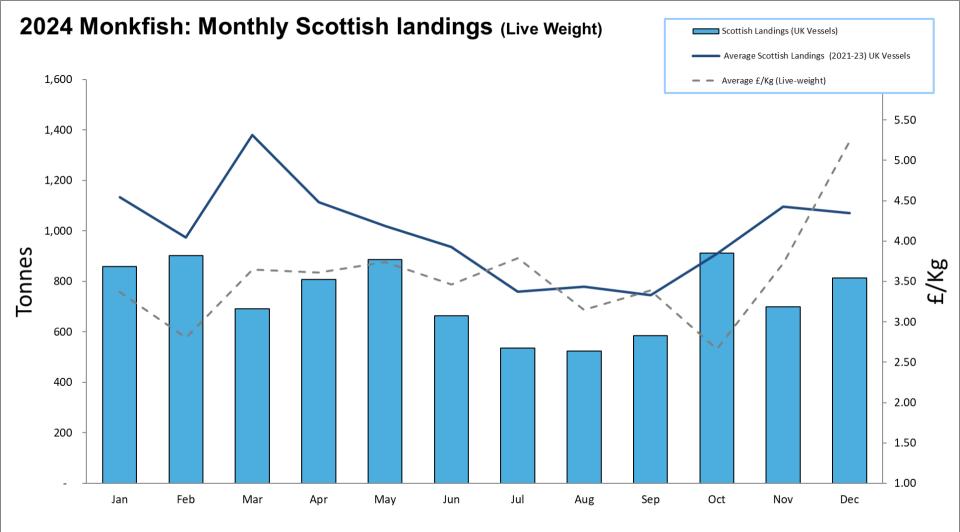

## 2024: Scottish Whitefish Landings Update

- These charts illustrate landings of key whitefish species in Scotland by all UK vessels.
- These charts do not include landings from foreign vessels into Scotland
- Average historical landings into Scotland for the last three years from all UK vessels is also shown (2021-23).
- All landings data are supplied by Marine Scotland and updated monthly. Landings & price data are provisional at this time and should be interpreted as such and treated accordingly.
- Given this is provisional data adjustments will be made in future monthly updates.