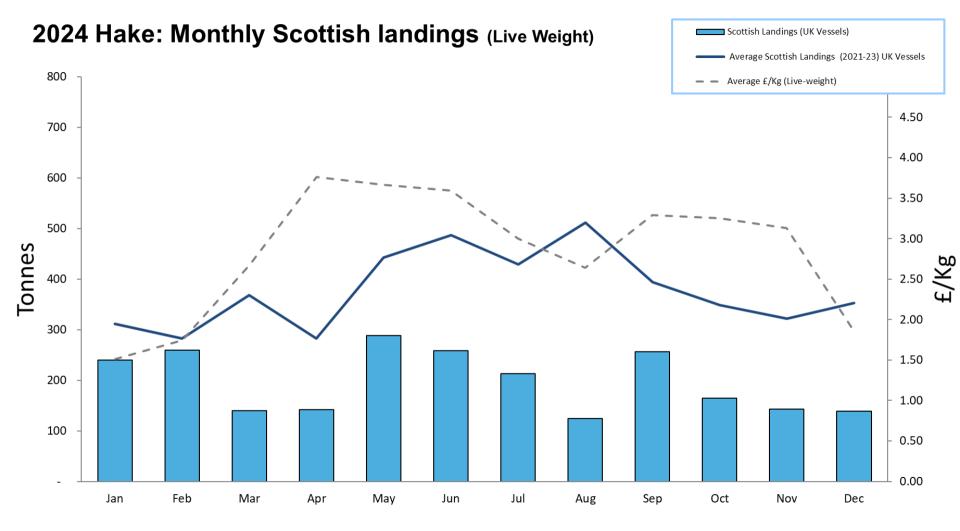

## 2024: Scottish Whitefish Landings Update

- These charts illustrate landings of key whitefish species in Scotland by all UK vessels.
- These charts do not include landings from foreign vessels into Scotland
- Average historical landings into Scotland for the last three years from all UK vessels is also shown (2021-23).
- All landings data are supplied by Marine Scotland and updated monthly. Landings & price data are provisional at this time and should be interpreted as such and treated accordingly.
- Given this is provisional data adjustments will be made in future monthly updates.