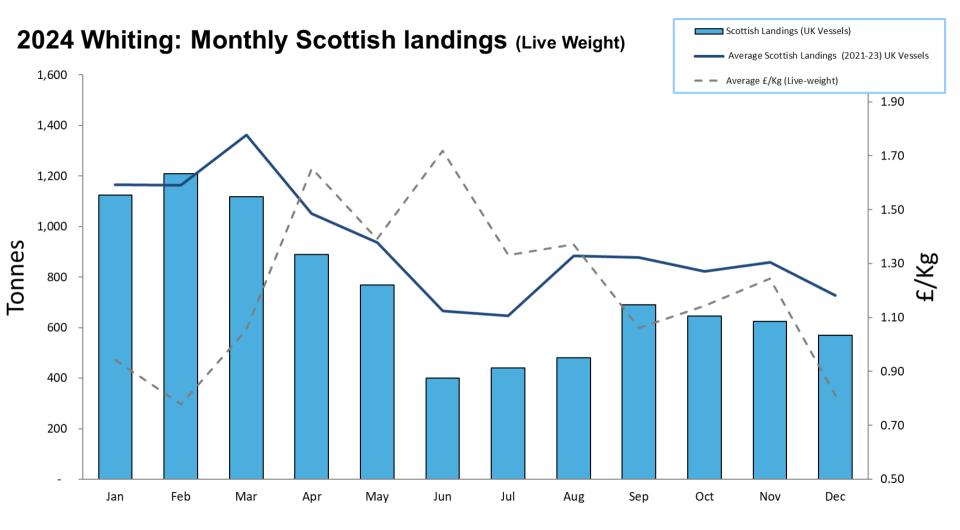

## 2024: Scottish Whitefish Landings Update

- These charts illustrate landings of key whitefish species in Scotland by all UK vessels.
- These charts do not include landings from foreign vessels into Scotland
- Average historical landings into Scotland for the last three years from all UK vessels is also shown (2021-23).
- All landings data are supplied by Marine Scotland and updated monthly. Landings & price data are provisional at this time and should be interpreted as such and treated accordingly.
- Given this is provisional data adjustments will be made in future monthly updates.