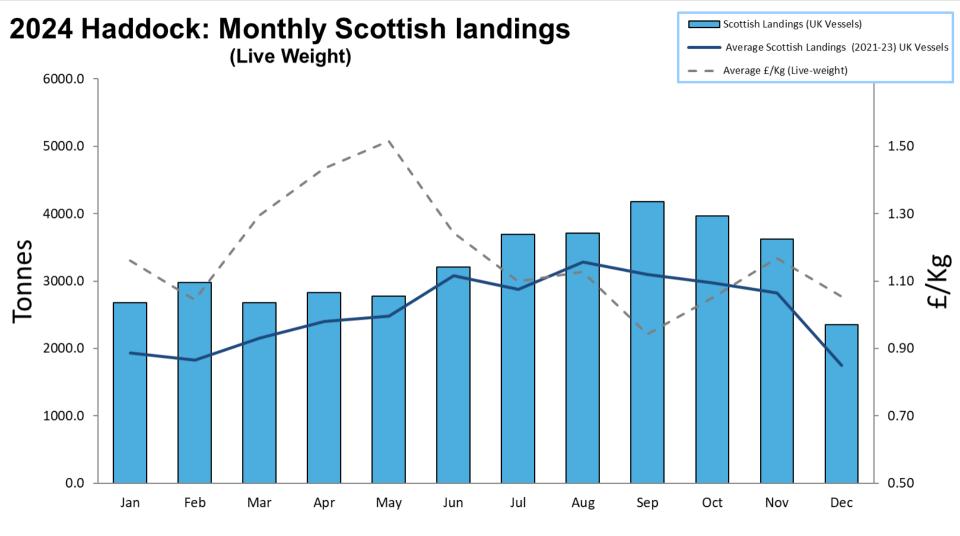

## 2024: Scottish Whitefish Landings Update

- These charts illustrate landings of key whitefish species in Scotland by all UK vessels.
- These charts do not include landings from foreign vessels into Scotland
- Average historical landings into Scotland for the last three years from all UK vessels is also shown (2021-23).
- All landings data are supplied by Marine Scotland and updated monthly. Landings & price data are provisional at this time and should be interpreted as such and treated accordingly.
- Given this is provisional data adjustments will be made in future monthly updates.