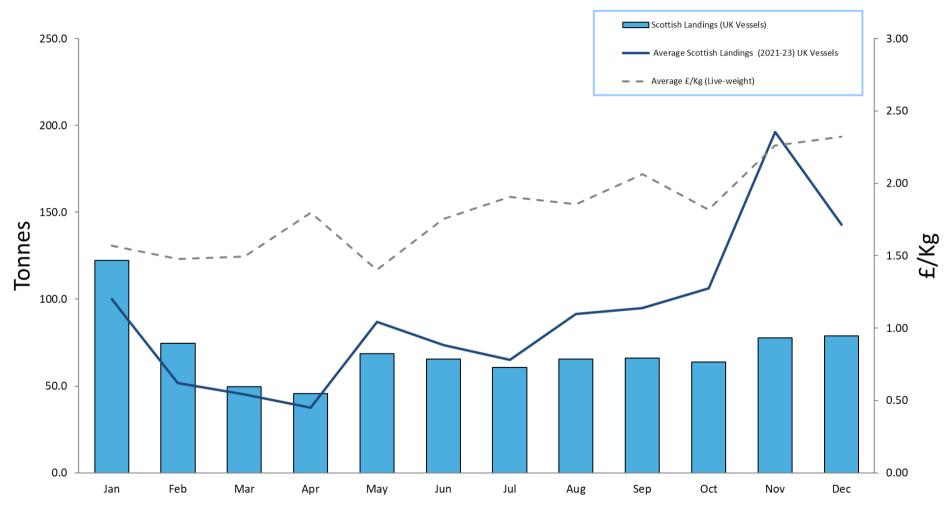

## 2024: Scottish Whitefish Landings Update

- These charts illustrate landings of key whitefish species in Scotland by all UK vessels.
- These charts do not include landings from foreign vessels into Scotland
- Average historical landings into Scotland for the last three years from all UK vessels is also shown (2021-23).
- All landings data are supplied by Marine Scotland and updated monthly. Landings & price data are provisional at this time and should be interpreted as such and treated accordingly.
- Given this is provisional data adjustments will be made in future monthly updates.

#### 2024 Squid: Monthly Scottish landings (Live Weight)