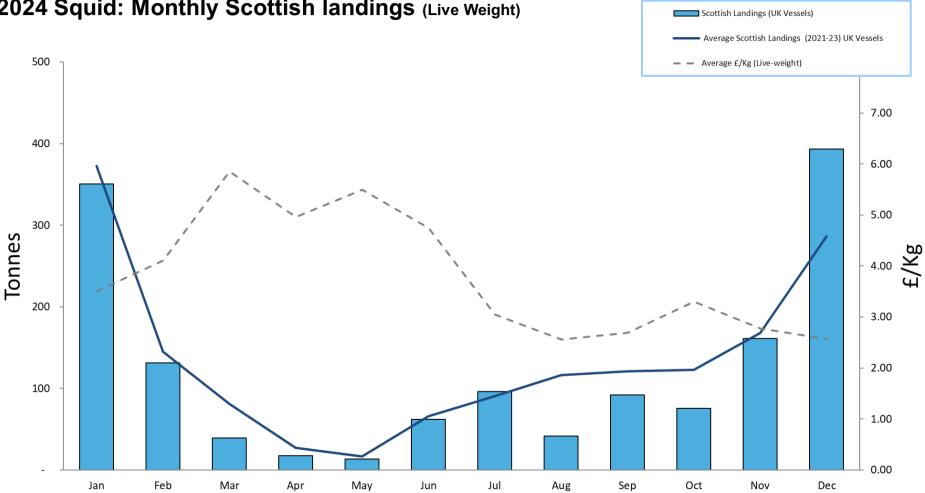

## 2024: Scottish Whitefish Landings Update

- These charts illustrate landings of key whitefish species in Scotland by all UK vessels.
- These charts do not include landings from foreign vessels into Scotland
- Average historical landings into Scotland for the last three years from all UK vessels is also shown (2021-23).
- All landings data are supplied by Marine Scotland and updated monthly. Landings & price data are provisional at this time and should be interpreted as such and treated accordingly.
- Given this is provisional data adjustments will be made in future monthly updates.

#### 2024 Squid: Monthly Scottish landings (Live Weight)