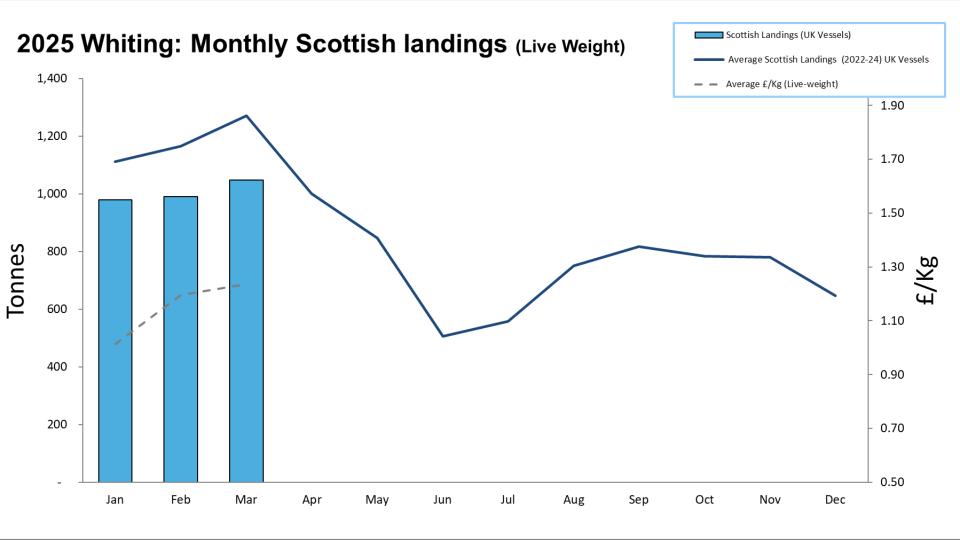

## 2025: Scottish Whitefish Landings Update

- These charts illustrate landings of key whitefish species in Scotland by all UK vessels.
- These charts do not include landings from foreign vessels into Scotland
- Average historical landings into Scotland for the last three years from all UK vessels is also shown (2022-24).
- All landings data are supplied by Marine Scotland and updated monthly. Landings & price data are provisional at this time and should be interpreted as such and treated accordingly.
- Given this is provisional data adjustments will be made in future monthly updates.