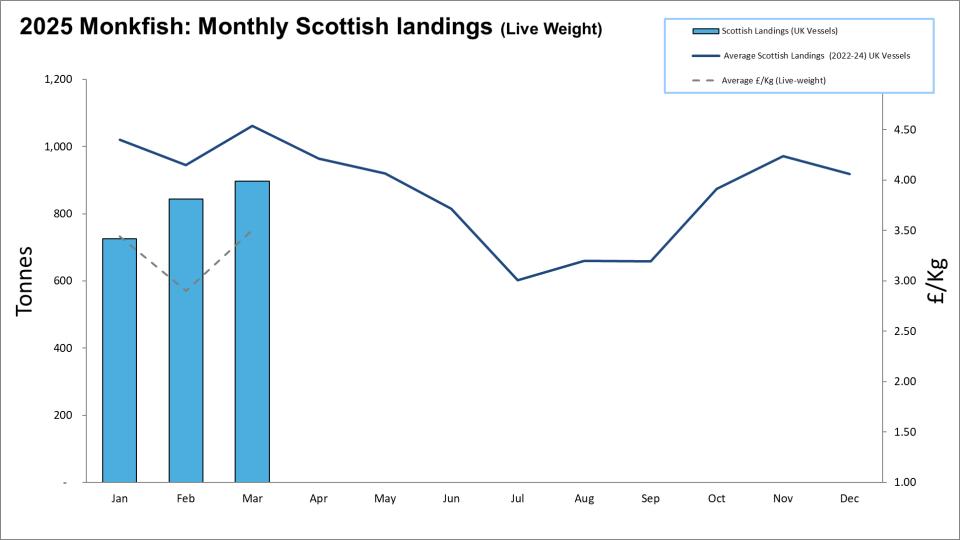

## Scottish Whitefish Landings Update

Monthly Landings Summary Jan-Mar 2025

## 2025: Scottish Whitefish Landings Update

- These charts illustrate landings of key whitefish species in Scotland by all UK vessels.
- These charts do not include landings from foreign vessels into Scotland
- Average historical landings into Scotland for the last three years from all UK vessels is also shown (2022-24).
- All landings data are supplied by Marine Scotland and updated monthly. Landings & price data are provisional at this time and should be interpreted as such and treated accordingly.
- Given this is provisional data adjustments will be made in future monthly updates.