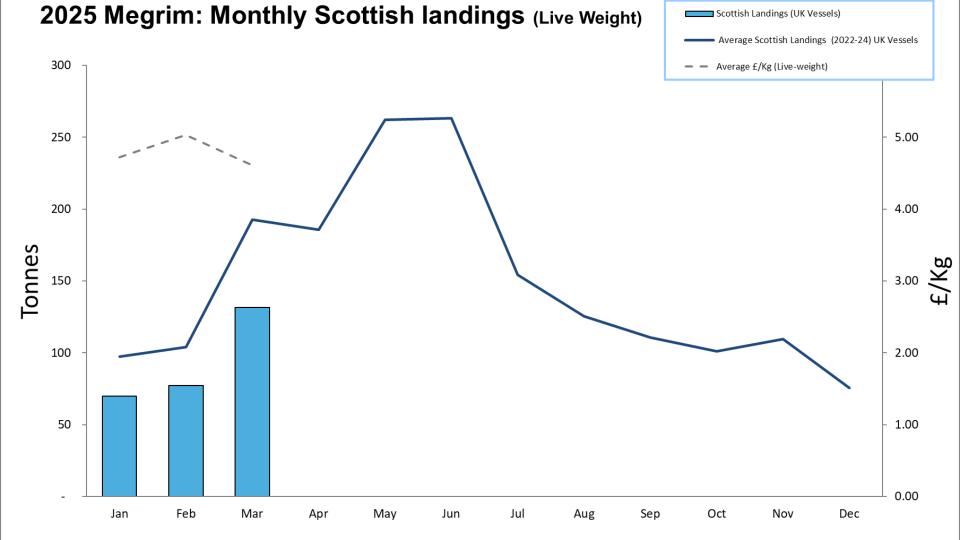

## Scottish Whitefish Landings Update

Monthly Landings Summary Jan-Mar 2025

## 2025: Scottish Whitefish Landings Update

- These charts illustrate landings of key whitefish species in Scotland by all UK vessels.
- These charts do not include landings from foreign vessels into Scotland
- Average historical landings into Scotland for the last three years from all UK vessels is also shown (2022-24).
- All landings data are supplied by Marine Scotland and updated monthly. Landings & price data are provisional at this time and should be interpreted as such and treated accordingly.
- Given this is provisional data adjustments will be made in future monthly updates.