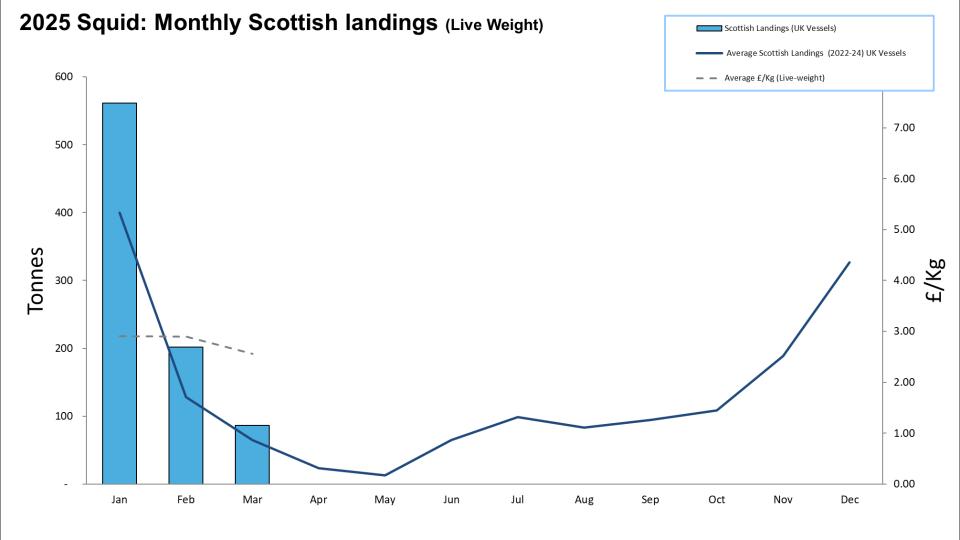

## Scottish Whitefish Landings Update

Monthly Landings Summary Jan-Mar 2025

## 2025: Scottish Whitefish Landings Update

- These charts illustrate landings of key whitefish species in Scotland by all UK vessels.
- These charts do not include landings from foreign vessels into Scotland
- Average historical landings into Scotland for the last three years from all UK vessels is also shown (2022-24).
- All landings data are supplied by Marine Scotland and updated monthly. Landings & price data are provisional at this time and should be interpreted as such and treated accordingly.
- Given this is provisional data adjustments will be made in future monthly updates.