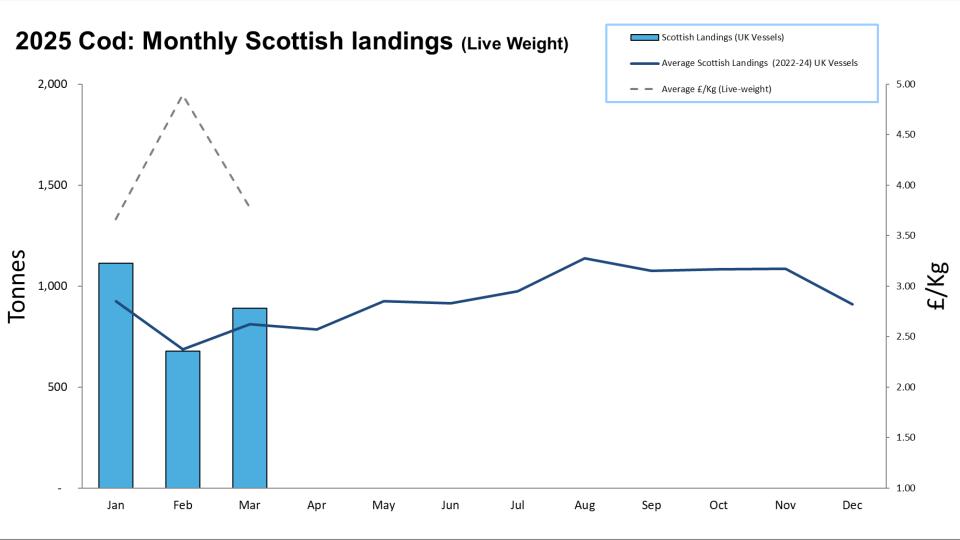

## 2025: Scottish Whitefish Landings Update

- These charts illustrate landings of key whitefish species in Scotland by all UK vessels.
- These charts do not include landings from foreign vessels into Scotland
- Average historical landings into Scotland for the last three years from all UK vessels is also shown (2022-24).
- All landings data are supplied by Marine Scotland and updated monthly. Landings & price data are provisional at this time and should be interpreted as such and treated accordingly.
- Given this is provisional data adjustments will be made in future monthly updates.