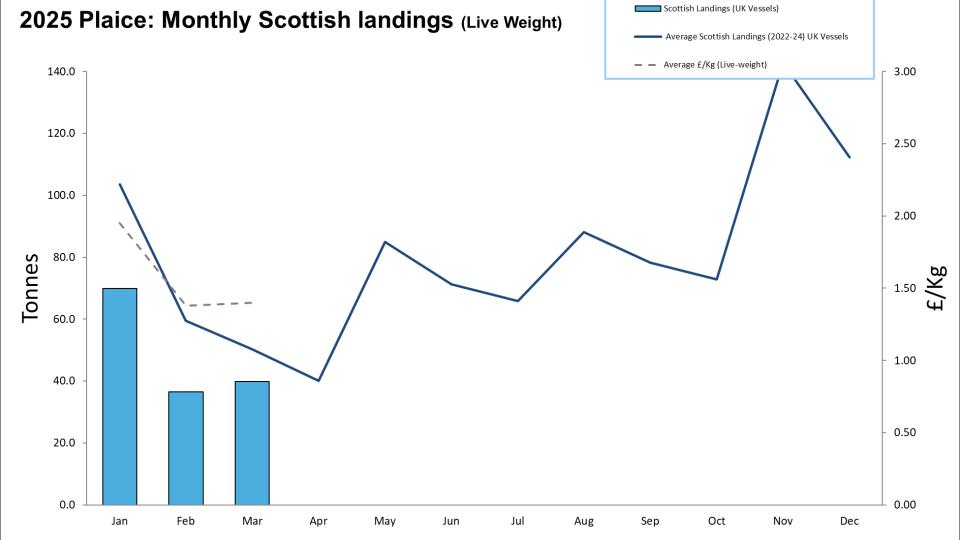

## Scottish Whitefish Landings Update

Monthly Landings Summary Jan-Mar 2025

## 2025: Scottish Whitefish Landings Update

- These charts illustrate landings of key whitefish species in Scotland by all UK vessels.
- These charts do not include landings from foreign vessels into Scotland
- Average historical landings into Scotland for the last three years from all UK vessels is also shown (2022-24).
- All landings data are supplied by Marine Scotland and updated monthly. Landings & price data are provisional at this time and should be interpreted as such and treated accordingly.
- Given this is provisional data adjustments will be made in future monthly updates.