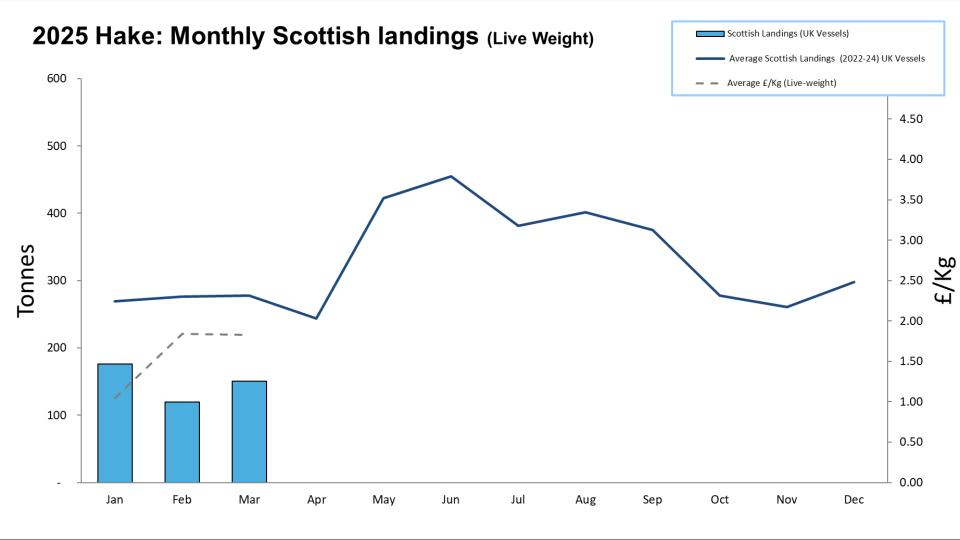

## Scottish Whitefish Landings Update

Monthly Landings Summary Jan-Mar 2025

## 2025: Scottish Whitefish Landings Update

- These charts illustrate landings of key whitefish species in Scotland by all UK vessels.
- These charts do not include landings from foreign vessels into Scotland
- Average historical landings into Scotland for the last three years from all UK vessels is also shown (2022-24).
- All landings data are supplied by Marine Scotland and updated monthly. Landings & price data are provisional at this time and should be interpreted as such and treated accordingly.
- Given this is provisional data adjustments will be made in future monthly updates.