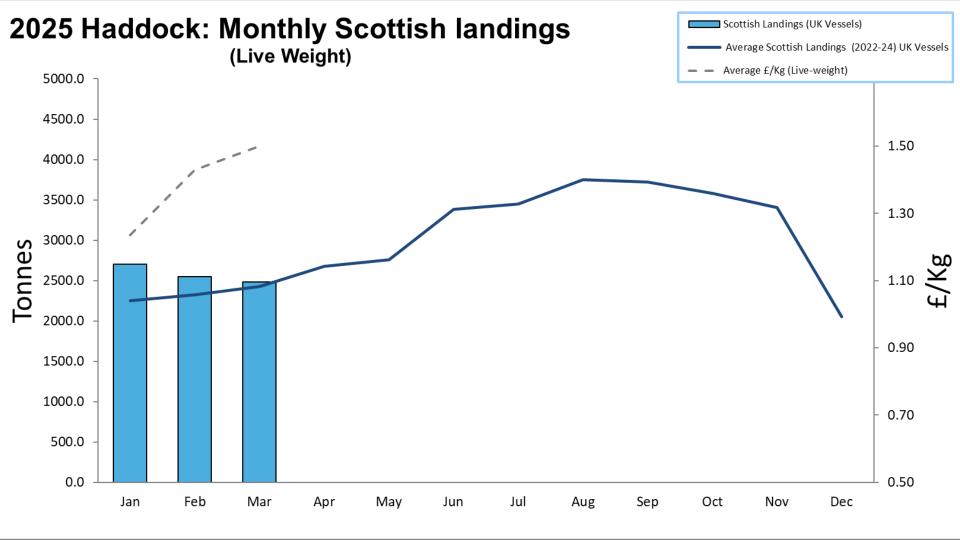

## 2025: Scottish Whitefish Landings Update

- These charts illustrate landings of key whitefish species in Scotland by all UK vessels.
- These charts do not include landings from foreign vessels into Scotland
- Average historical landings into Scotland for the last three years from all UK vessels is also shown (2022-24).
- All landings data are supplied by Marine Scotland and updated monthly. Landings & price data are provisional at this time and should be interpreted as such and treated accordingly.
- Given this is provisional data adjustments will be made in future monthly updates.