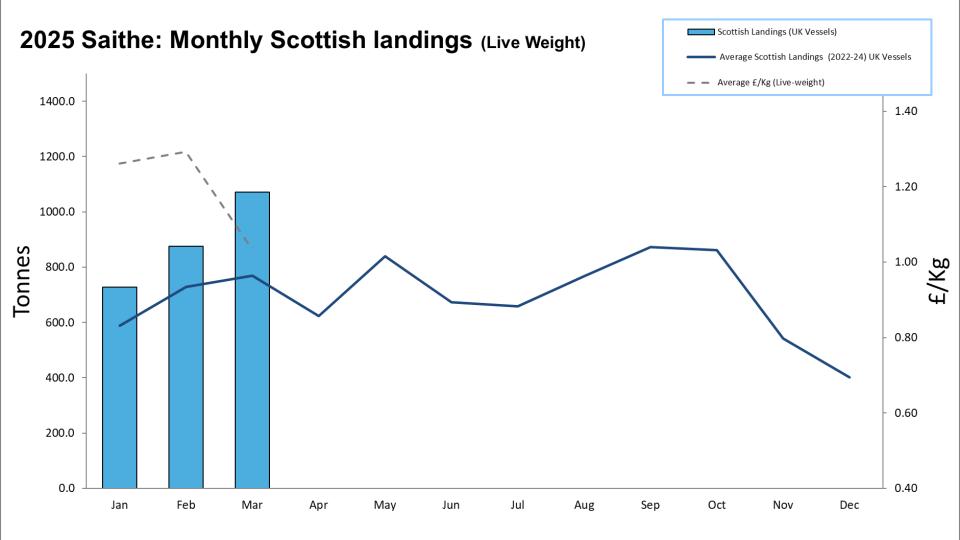

## 2025: Scottish Whitefish Landings Update

- These charts illustrate landings of key whitefish species in Scotland by all UK vessels.
- These charts do not include landings from foreign vessels into Scotland
- Average historical landings into Scotland for the last three years from all UK vessels is also shown (2022-24).
- All landings data are supplied by Marine Scotland and updated monthly. Landings & price data are provisional at this time and should be interpreted as such and treated accordingly.
- Given this is provisional data adjustments will be made in future monthly updates.